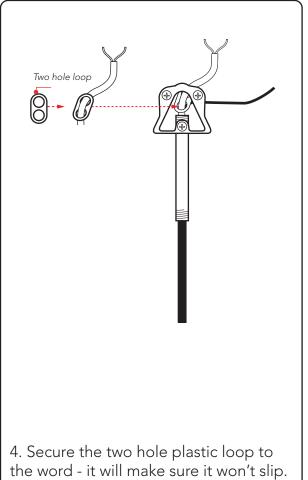

### ASSEMBLY INSTRUCTIONS

# VP GLOBE GLASS & VP GLOBE COLOURED GLASS

## Design by VERNER PANTON

Please read thouroghly before assembly.

VERPAN

#### **BEFORE YOU GET STARTED.**

- Check the product thoroughly before mounting pay special attention to the two acrylic shells
- Read the entire manual before mounting
- Two-people job
- Set aside plenty of time



#### **RECOMMENDATION:**

We recommend that you leave the protective styrofoam pads in during assembly and mounting. The pads protects the reflectors and the acrylic shell from damage and makes mounting easier.



1. Screw the hook firmly into a stable ceiling

2. Carry the cord through the strain relief, canopy and suspension rod.











#### **RECOMMENDED BULBS:**

VP GLOBE Ø40 CM: VP GLOBE Ø50 CM: E14, MAX. 60W E27, MAX. 60W





Due to the nature of the acrylic material, the shape of the top and bottom shells can deviate slighty from a perfect circle.

This is normal, and the shells have been paired to match.

When assembling, simply rotate the bottom acrylic shell to find the best position.



#### IMPORTANT INFORMATION ON THE GLASS REFLECTORS

Each glass reflector for VP Globe 'Glass' and 'Coloured Glass' is made of mouth-blown glass, and finished by hand, which means that each reflector is unique and small irregularities as well as small air bubbles can occur.

#### IMPORTANT

If the external flexible cable or cord of this luminaire is damaged, it must only be replaced by the manufacturer or service agent/ el