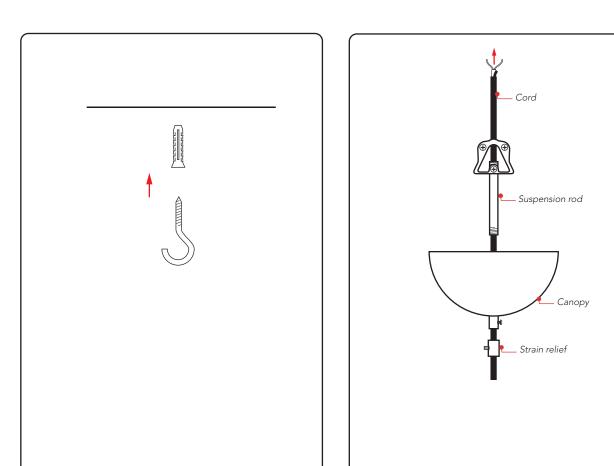

1. Screw the hook firmly into a stable ceiling

2. Carry the cord through the strain relief, canopy and suspension rod.