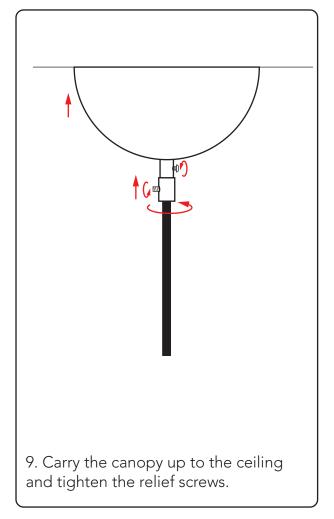

1. Screw the hook firmly into a stable ceiling

2. Carry the cord through the strain relief, canopy and suspension rod.