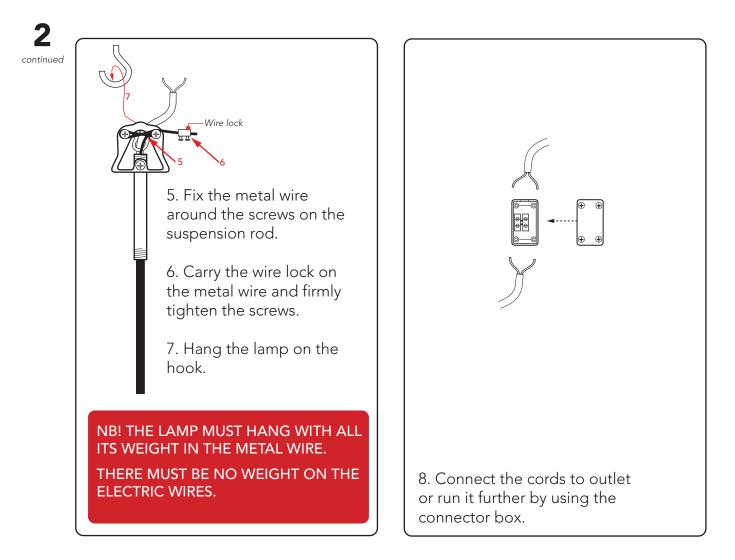

1. Screw the hook firmly into a stable ceiling

2. Carry the cord through the strain relief, canopy and suspension rod.