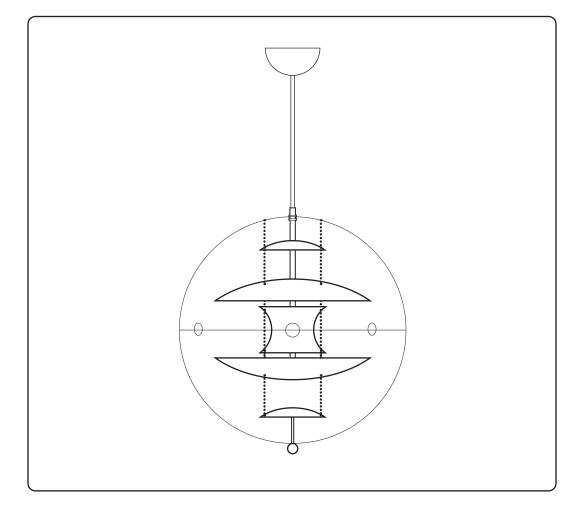

1. Screw the hook firmly into a stable ceiling

2. Carry the cord through the strain relief, canopy and suspension rod.