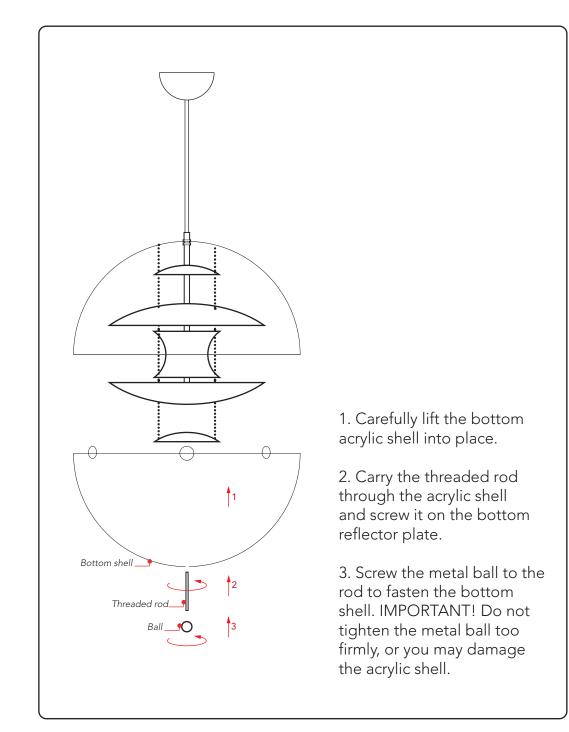

#### **RECOMMENDED BULBS:**

VP GLOBE Ø40 CM: VP GLOBE Ø50 CM: E14, MAX. 60W E27, MAX. 60W

Due to the nature of the acrylic material, the shape of the top and bottom shells can deviate slighty from a perfect circle.

This is normal, and the shells have been paired to match.

When assembling, simply rotate the bottom acrylic shell to find the best position.