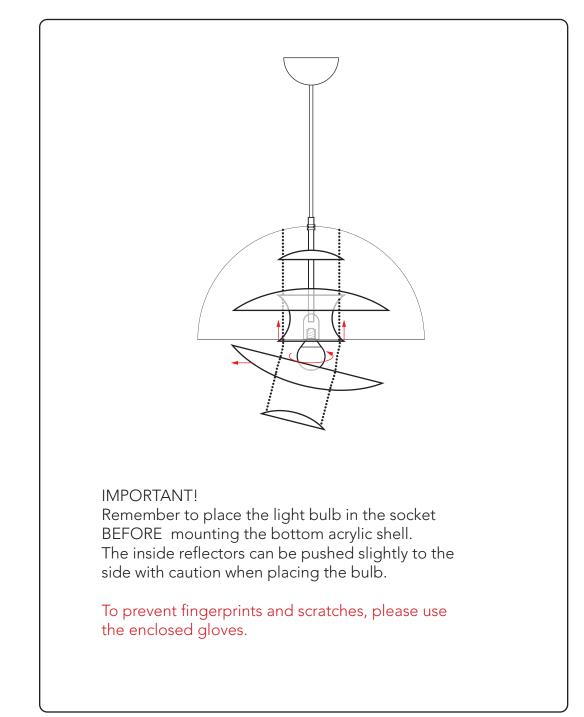

#### **RECOMMENDED BULBS:**

VP GLOBE Ø40 CM: VP GLOBE Ø50 CM: E14, MAX. 60W E27, MAX. 60W

Due to the nature of the acrylic material, the shape of the top and bottom shells can deviate slighty from a perfect circle.

This is normal, and the shells have been paired to match.

When assembling, simply rotate the bottom acrylic shell to find the best position.