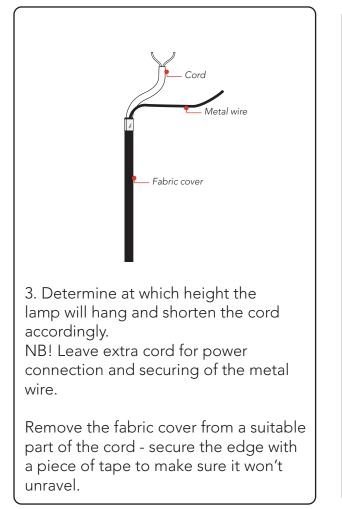

#### IMPORTANT

If the external flexible cable or cord of this luminaire is damaged, it must only be replaced by the manufacturer or service agent/ electrician.