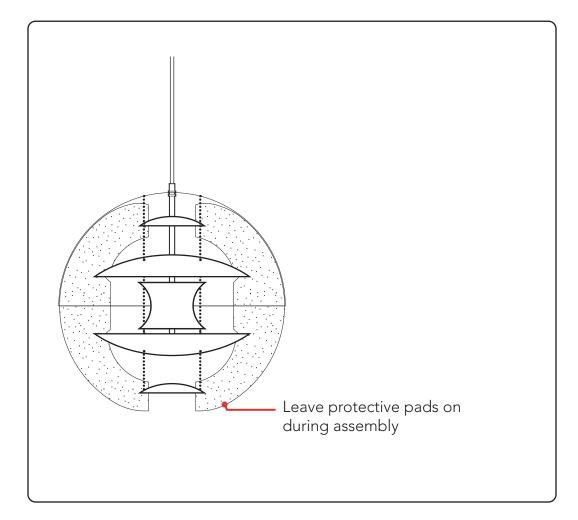

#### **RECOMMENDATION:**

We recommend that you leave the protective styrofoam pads in during assembly and mounting. The pads protects the reflectors and the acrylic shell from damage and makes mounting easier.