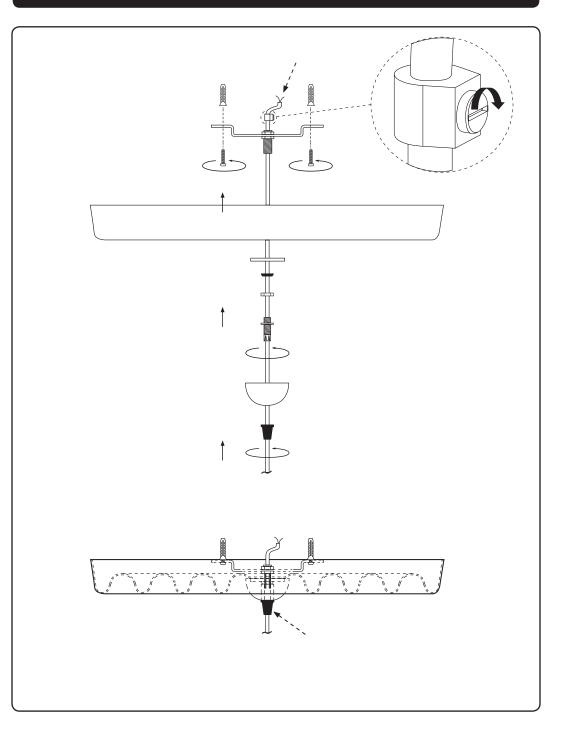

#### **IMPORTANT!**

2

ALWAYS TURN OFF THE ELECTRICAL CURRENT BEFORE INSTALLLING ANY FIXTURE!

BE SURE THAT THE CEILING OUTLET BOX IS MOUNTED SO THAT IT CAN CARRY THE WEIGHT OF THE ENTIRE LAMP!

THERE MUST BE NO WEIGHT ON THE ELECTRIC WIRES!

IF THE EXTERNAL FLEXIBLE CABLE OR CORD OF THIS LUMINAIRE IS DAMAGED, IT SHALL BE EXCLUSIVELY REPLACED BY THE MANUFACTURER OR HIS SERVICE AGENT OR A SIMILAR QUALIFIED PERSON IN ORDER TO AVOID A HAZARD.