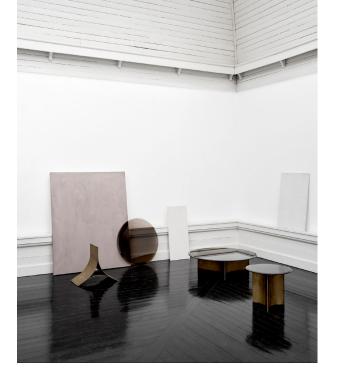

# Arc / Timeless geometry

Juxtaposing the solid base and the lightness of the slightly translucent tabletop, Arc prompts a contemporary take on the well-known typology. The dark glass simultaneously reflects the surroundings while revealing the sculptural silhouette of the base.

## DESIGNER

Toan Nguyen

CATEGORY

Coffee and side tables