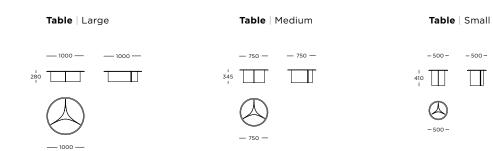

Technical sheet

WENDELBO



# Arc / Timeless geometry

Juxtaposing the solid base and the lightness of the slightly translucent tabletop, Arc prompts a contemporary take on the well-known typology. The dark glass simultaneously reflects the surroundings while revealing the sculptural silhouette of the base.

## DESIGNER

Toan Nguyen

CATEGORY

Coffee and side tables

## ASSEMBLY

Follow assembly instructions for mounting of tabletop



Brass patinated steel Black patinated steel



**TOP** Tempered glass



### MAINTENANCE

Clean with damp cloth. To ensure the longevity of your product, please follow our care and maintenance guides. All guides can be downloaded at wendelbo.com/care

### WARRANTY

5 years

Arc