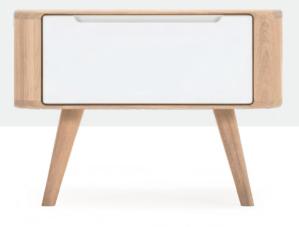

## Ena Nightstand

Product sheet

design by **Salih Teskeredžić** 

Version: 5-2-2024

#### Structural frame

The Ena Nightstand body, as well as a drawer box, are made out of solid wood - oak, except the thin nightstand unit back panel and drawer bottom panels which are made of high-density fiberboard.

#### Fronts

Drawer front panels are made out of MDF mediumdensity fiberboard (wooden fibre panels made with high temperature pressing technology) coated in white enamel color.

#### Legs

Nightstand legs are demountable and are also made out of solid wood - oak.