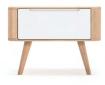

# **Ena Nightstand 55 - 1 drawer** <sup>Body</sup> Solid oak, <sup>Fronts</sup> MDF

Version: 5-2-2024