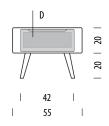

For all additional inquiries regarding Ena Nightstand units please feel free to <u>contact us</u>.

**Reference - Internal storage symbols** 

Space D - Drawer

#### **Basic info**

| Design                    | Salih Teskeredžić                          |  |
|---------------------------|--------------------------------------------|--|
| Product size<br>Packaging | W: 55, D: 42, H: 40<br>W: 59, D: 46, H: 24 |  |
| Volume                    | 0,07 m <sup>3</sup>                        |  |
| Net weight                | 15 kg                                      |  |
| Gross weight              | 16,9 kg                                    |  |

| ltem no. 044     | Assembly 20 min / 1 person |       |        |
|------------------|----------------------------|-------|--------|
| Internal storage | Width                      | Depth | Height |
| D                | 37                         | 32    | 12     |