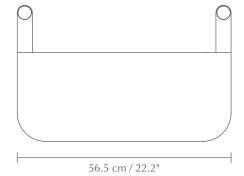

#### **DIMENSIONS**

 $H \times W \times D$ : 36 × 56.5 × 6.4 cm / 14.1 × 22.2 × 2.5"