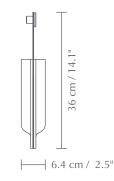

#### **DIMENSIONS**

 $H \times W \times D$ : 36 × 56.5 × 6.4 cm / 14.1 × 22.2 × 2.5"