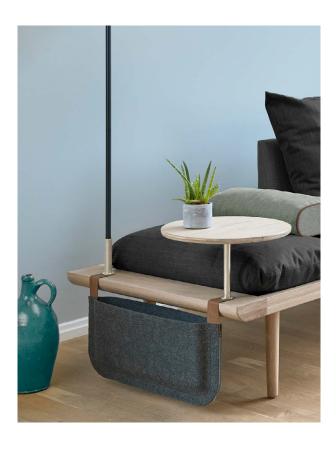

# SIDE POCKET | SOFA ACCESSORY

Designed by Søren Ravn Christensen

#### **MATERIAL**

Anthracite grey felt, leather (faux leather) and steel

## ACCESSORIZE YOUR LOUNGE AROUND

With the Lounge Around accessories you can add extra functionality to the Lounge Around sofa and daybed. Add the Round Table, so you have an extra side table close by, for your laptop or a cup of tea. The Side Pocket offers storage for your weekly newspapers and magazines. Enhance the ambiance by the Lounge Around with the Light Around lamp.

All accessories for the Lounge Around can be modulated and placed exactly where you need it, by using the holes in the back and on the sides of the sofa and daybed. When the holes are not used for the Lounge Around accessories, they can be covered by brass brackets included when buying Lounge Around.