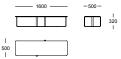

### Root

Coffee table | Double top

-500 - -500 - 440

Coffee table | Long rectangle

Coffee table | Rectangle