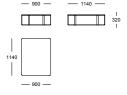

### Root

Coffee table | Double top

-500 - -500 - 440

Coffee table | Long rectangle

Coffee table | Rectangle