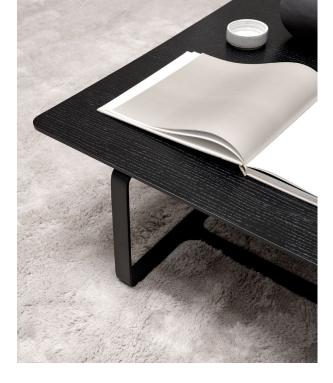

# Root / Softly intertwining lines

The Root Tables effortlessly balance the tabletop's bold expression and the base's softened intertwining lines. The result is a versatile series offered in three sizes, ideal for displaying and storing books, magazines, or decorative works of art.

#### **MATERIAL TOP**

Black stained oak veneer

#### **MATERIAL BASE**

Black powder-coated steel