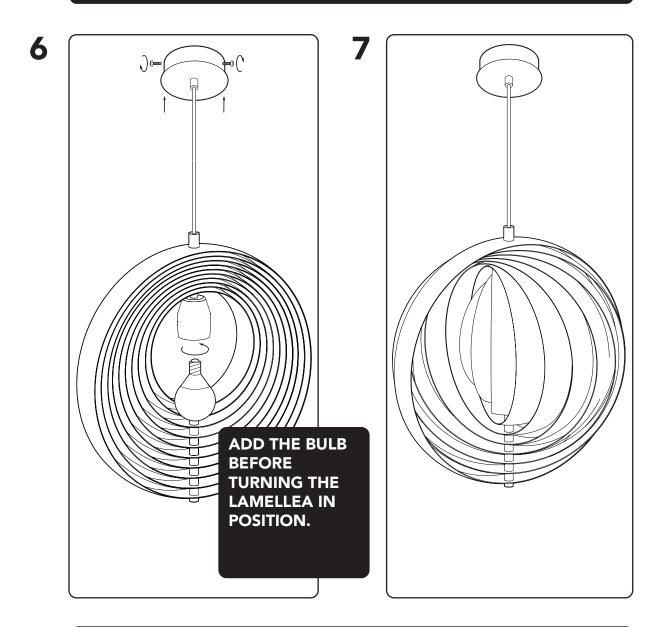

# **IMPORTANT!**

ALWAYS TURN OFF THE ELECTRICAL CURRENT BEFORE INSTALLING ANY FIXTURE!

MAKE SURE THE MOUNTING BRACKET IS FIRMLY FIXED.

2

4

5