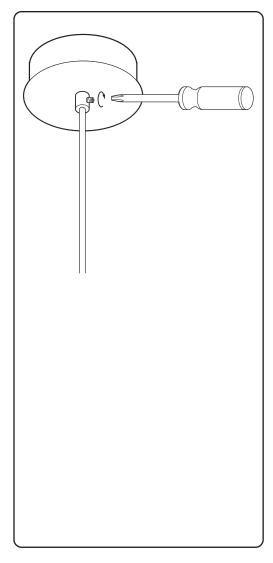

# **IMPORTANT!**

ALWAYS TURN OFF THE ELECTRICAL CURRENT BEFORE INSTALLING ANY FIXTURE!

MAKE SURE THE MOUNTING BRACKET IS FIRMLY FIXED.

2

4

5