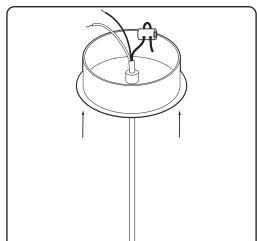

# **IMPORTANT!**

ALWAYS TURN OFF THE ELECTRICAL CURRENT BEFORE INSTALLING ANY FIXTURE!

MAKE SURE THE MOUNTING BRACKET IS FIRMLY FIXED.

2

4

5