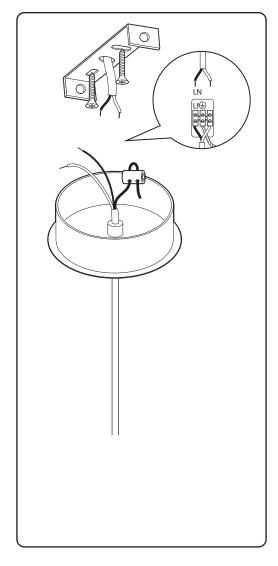

### MOUNTING THE TOP PART TO THE CEILING:

- CONNECT THE WIRE TO THE TERMINAL BLOCK
- WIRE L: LIVE
- WIRE N: NEUTRAL
- GROUNDING WIRE IN THE MIDDLE
- SLIDE THE CANOPY TO THE CEILING. TIGHTEN SCREWS.
- TIGHTEN THE CANOPY TO THE MOUNTING BRACKET