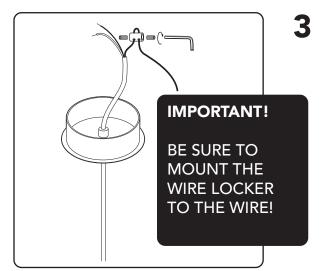

# **IMPORTANT!**

ALWAYS TURN OFF THE ELECTRICAL CURRENT BEFORE INSTALLING ANY FIXTURE!

MAKE SURE THE MOUNTING BRACKET IS FIRMLY FIXED.

2

4

5