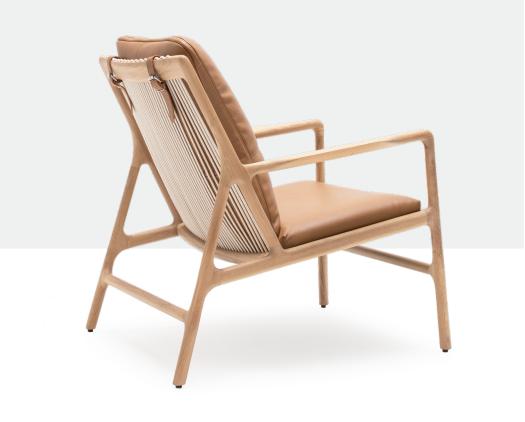

#### Frame

Dedo Easy Chair's frame is made out of solid wood oak. Elastic cotton ropes are connecting the backrest with the frame, providing cushion support. Felten gliders are attached to the chair legs and are suitable for most flooring options.

#### Upholstery

Seat cushion is attached to the frame body, while the back cushion is connected with the belts to the backrest frame. Two material options for upholstery are available: leather or fabric, while cushion belts are always in leather options. For further information please see Available materials and colours page in this document.