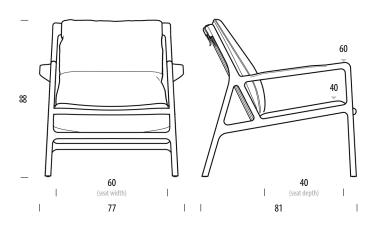

#### **Dimensions (tolerances)**

The dimensions shown are indicative, they may vary due to the natural properties of wood, season, or manufacturing processes. Deviations from the specified size may occur, usually no more than 1 cm.

## **Dedo Easy Chair** Base Solid oak, Seat / backrest Upholstered

**Basic info** 

| W: 77, D: 81, H: 88 |
|---------------------|
| W: 81, D: 86, H: 95 |
| 0,66 m <sup>3</sup> |
| 11,6 kg             |
| 15 kg               |
|                     |

| ltem no. 541 | Assembled |       |        |  |
|--------------|-----------|-------|--------|--|
| Dimensions   | Width     | Depth | Height |  |
| Seat         | 60        | 49    | 40     |  |
| Armrest      |           |       | 60     |  |