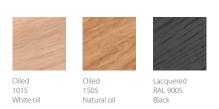

#### Finish

Wooden parts are available in two plant-based Hardwax oil finishes (colours), which retain the wood's natural state, as a white or natural oil or as a black lacquered option.