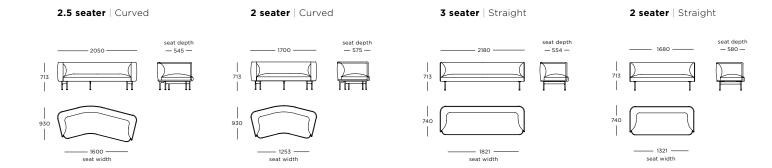

its structure places those who sit in a more informal position, fostering relaxed communication.

# **DESIGNER**

Luca Nichetto

#### **CATEGORY**

Sofas

#### TEST

BIFMA EN 16139 GB

#### **ASSEMBLY**

Follow assembly instructions for mounting of legs

# **LEGS**

Black powder-coated steel legs



#### STRUCTURE INTERIOR

Frame made of solid wood and MDF with nozag spring system

#### STRUCTURE PADDING

High-resilient, variable density, polyurethane foam

# **BACK**

High-resilient, variable density, polyurethane foam

### SEAT

High-resilient, variable density, polyurethane foam

#### COVER

Fixed

#### MAINTENANCE

To ensure the longevity of your product, please follow our care and maintenance guides. All guides can be downloaded at wendelbo.com/care

#### WARRANTY

5 years

# Lilin