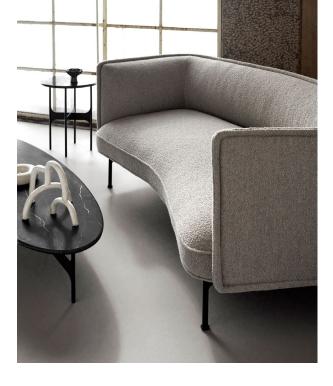

# Lilin / Retreat for relaxed communication

The Lilin Sofa has been conceived as an invitation to communication and conviviality. The soft shapes and rounded lines of the seat and backrest suggest a welcoming feeling of comfort, while the curve of its structure places those who sit in a more informal position, fostering relaxed communication.