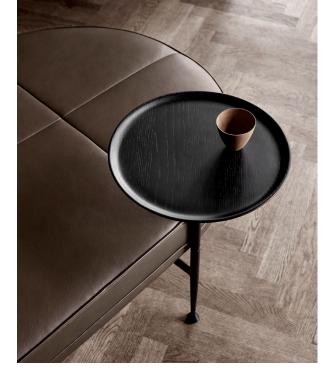

# Canoe / Sartorial statement piece

A sophisticated paraphrase of an iconic silhouette: The Canoe Daybed is designed with well-composed lines of handcrafted details. The corpus is elevated by a slim powder-coated steel frame, further enriched by a round seat pillow and a minute tray for added functionality.

#### TRAY

Black stained oak Ø32