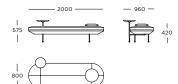

ound seat pillow and a minute tray for added functionality.

#### **DESIGNER**

365 North

#### **CATEGORY**

Daybeds

#### TEST

EN 16139

#### **ASSEMBLY**

Follow assembly instructions for mounting of legs and oak tray

#### **LEGS**

Black powder-coated steel



#### TRAY

Black stained oak Ø32



#### STRUCTURE INTERIOR

Frame made of solid wood and MDF with nozag spring system

#### STRUCTURE PADDING

High-resilient, variable density, polyurethane foam

#### SEAT

High-resilient, variable density, polyurethane foam wrapped with fibre-fill

#### COVER

Fixed

#### MAINTENANCE

To ensure the longevity of your product, please follow our care and maintenance guides. All guides can be downloaded at wendelbo.com/care

#### WARRANTY

5 years

### Canoe

#### Daybed

Round cushion included