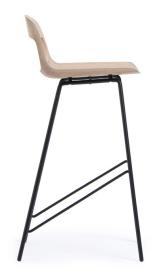

#### Seat

Leina Bar & Counter Chair's fluid seat form is fully made out of CNC milled solid wood - oak. The one-piece seat has an integrated low backrest to support the lumbar area. For further information please see Available materials page in this document.

#### Legs

The bar/counter chair leg structure is made out of powder-coated (fine structure) steel rods and tubes. The seat is connected to the base through metal seat spacers, while plastic gliders are attached to the chair legs and are suitable for most flooring options.