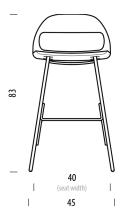

# **Leina Counter Chair**

Base Powder-coated steel, Seat/backrest Solid oak

### Basic info

| Design       | Mustafa Čohadžić    |  |  |
|--------------|---------------------|--|--|
| Product size | W: 45, D: 48, H: 83 |  |  |
| Packaging    | W: 51, D: 49, H: 89 |  |  |
| Volume       | 0,22 m <sup>3</sup> |  |  |
| Net weight   | 6,4 kg              |  |  |
| Gross weight | 8,6 kg              |  |  |

| Item no. 096 |       | Ass   | embled product |
|--------------|-------|-------|----------------|
| Dimensions   | Width | Depth | Height         |
| Seat         | 40    | 35    | 63             |