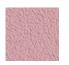

#### Legs

The bar/counter chair leg structure is made out of powder-coated (fine structure) steel rods and tubes. The seat is connected to the base through metal seat spacers, while plastic gliders are attached to the chair legs and are suitable for most flooring options.

### **Legs** | Powder-coated steel

RAL 9016 White

RAL 3015 Light pink

RAL 6027 Light green

RAL 9005 Black