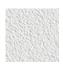

#### Legs

The bar/counter chair leg structure is made out of powder-coated (fine structure) steel rods and tubes. The seat is connected to the base through metal seat spacers, while plastic gliders are attached to the chair legs and are suitable for most flooring options.

### **Legs** | Powder-coated steel

RAL 9016 White

RAL 3015 Light pink

RAL 6027 Light green

RAL 9005 Black