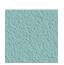

#### Legs

The bar/counter chair leg structure is made out of powder-coated (fine structure) steel rods and tubes. The seat is connected to the base through metal seat spacers, while plastic gliders are attached to the chair legs and are suitable for most flooring options.

### **Legs** | Powder-coated steel

RAL 9016 White

RAL 3015 Light pink

RAL 6027 Light green

RAL 9005 Black