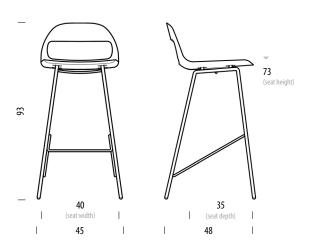

### Basic info

| Design       | Mustafa Čohadžić    |  |  |
|--------------|---------------------|--|--|
| Product size | W: 45, D: 48, H: 93 |  |  |
| Packaging    | W: 51, D: 49, H: 99 |  |  |
| Volume       | 0,25 m <sup>3</sup> |  |  |
| Net weight   | 7,5 kg              |  |  |
| Gross weight | 9,8 kg              |  |  |

| Item no. 095 |       | Ass   | embled product |
|--------------|-------|-------|----------------|
| Dimensions   | Width | Depth | Height         |
| Seat         | 40    | 35    | 73             |

### Basic info

| Design       | Mustafa Čohadžić    |  |  |
|--------------|---------------------|--|--|
| Product size | W: 45, D: 48, H: 83 |  |  |
| Packaging    | W: 51, D: 49, H: 89 |  |  |
| Volume       | 0,22 m <sup>3</sup> |  |  |
| Net weight   | 6,4 kg              |  |  |
| Gross weight | 8,6 kg              |  |  |

| Item no. 096 |       | Ass   | embled product |
|--------------|-------|-------|----------------|
| Dimensions   | Width | Depth | Height         |
| Seat         | 40    | 35    | 63             |