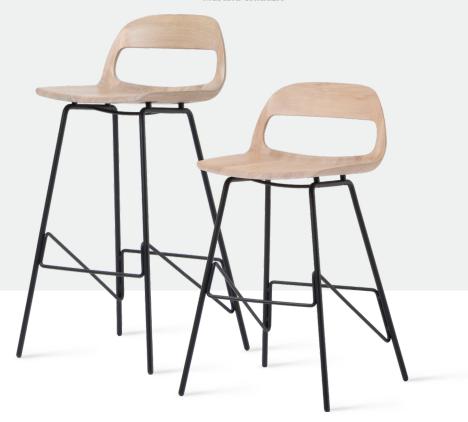

# Leina Bar & Counter Chairs

Product sheet

design by **Mustafa Čohadžić** 

#### Seat

Leina Bar & Counter Chair's fluid seat form is fully made out of CNC milled solid wood - oak. The one-piece seat has an integrated low backrest to support the lumbar area. For further information please see Available materials page in this document.

#### Legs

The bar/counter chair leg structure is made out of powder-coated (fine structure) steel rods and tubes. The seat is connected to the base through metal seat spacers, while plastic gliders are attached to the chair legs and are suitable for most flooring options.

#### Finish

The wooden seat is available in two plant-based Hardwax oil finishes (colours), which retains wood natural state, as a white or natural oil.