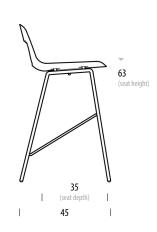

# Leina Bar Chair

Base Powder-coated steel, Seat/backrest Solid oak

### Basic info

| Design       | Mustafa Čohadžić    |  |  |
|--------------|---------------------|--|--|
| Product size | W: 45, D: 48, H: 93 |  |  |
| Packaging    | W: 51, D: 49, H: 99 |  |  |
| Volume       | 0,25 m <sup>3</sup> |  |  |
| Net weight   | 7,5 kg              |  |  |
| Gross weight | 9,8 kg              |  |  |

| Item no. 095 |       | Ass   | embled product |
|--------------|-------|-------|----------------|
| Dimensions   | Width | Depth | Height         |
| Seat         | 40    | 35    | 73             |