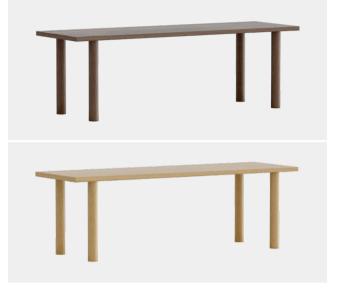

## EXTEND THE STORIES YOU WANT TO TELL

Expand the size of the Stories shelving with extra shelves and create the size you need. Available in oak and dark oak with and without a hole. Use the hole for the available brass plate or glass bowl, accessory. You can also add your own planters to implement your plants to the look of your shelving system.

Find more info on our website umage.com

| →) | DIMENSIONS (H x W x D)                    |
|----|-------------------------------------------|
|    | 35 cm x 110 x 35 cm / 13.8 x 43.3 / 13.8" |

MATERIAL Solid oak, MDF and steel