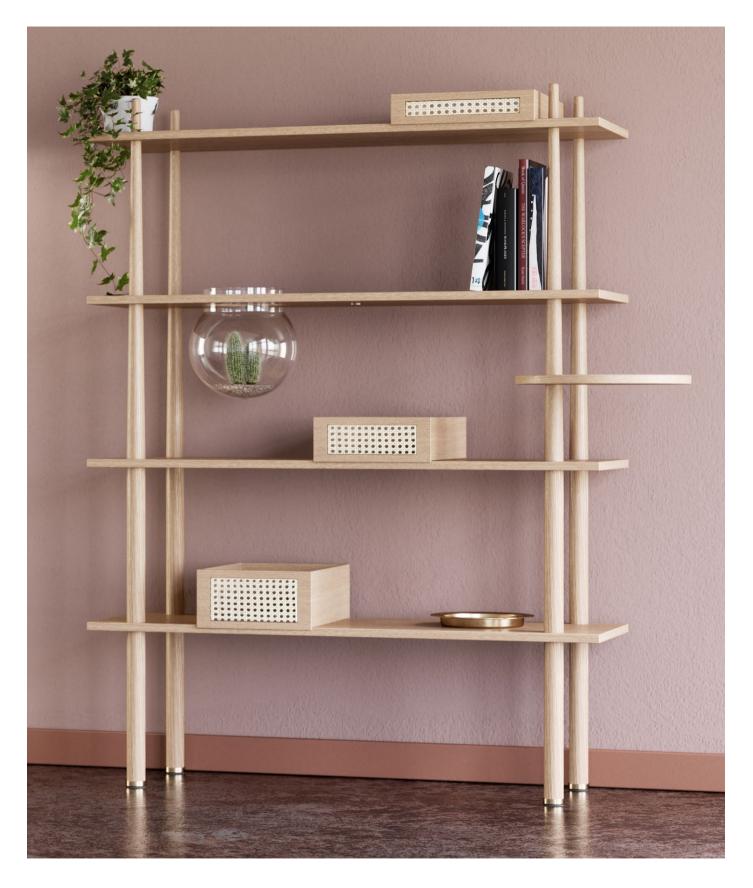

## EXTEND THE STORIES YOU WANT TO TELL

Expand the size of the Stories shelving with extra shelves and create the size you need. Available in oak and dark oak with and without a hole. Use the hole for the available brass plate or glass bowl, accessory. You can also add your own planters to implement your plants to the look of your shelving system.