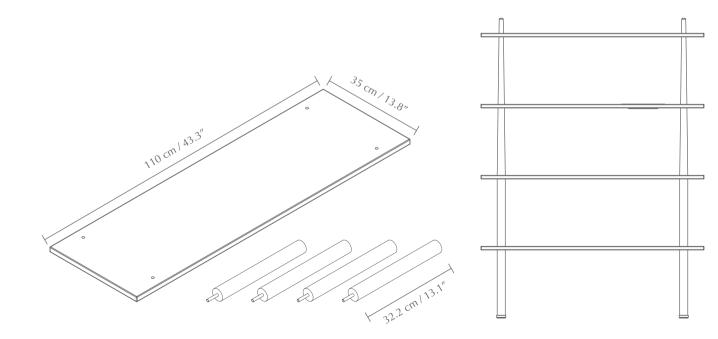

Find more info on our website umage.com

| →) | DIMENSIONS (H x W x D)                    |
|----|-------------------------------------------|
|    | 35 cm x 110 x 35 cm / 13.8 x 43.3 / 13.8" |

MATERIAL Solid oak, MDF and steel