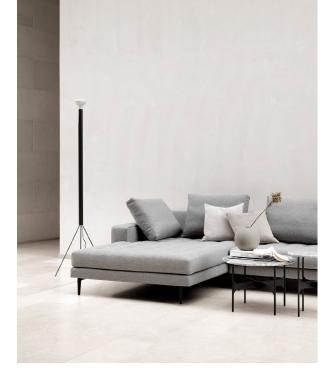

## Campo / Refined upholstery traditions

Lending its name from the Spanish word for 'field' or 'countryside', the Campo design is characterised by a button-tufted seat cushion, sophisticatedly refining traditional upholstery techniques. Slim aluminium legs add lightness, while soft scatter and back cushions enable customisation of the design.

### **LEGS**

Black powder-coated aluminium

### **SEAT CUSHION**

High-resilient, polyurethane seat cushion with a wrap of fibre-fill and button tufted surface

### **BACK CUSHION**

Down, feathers and ball fibres Back cushions are not included