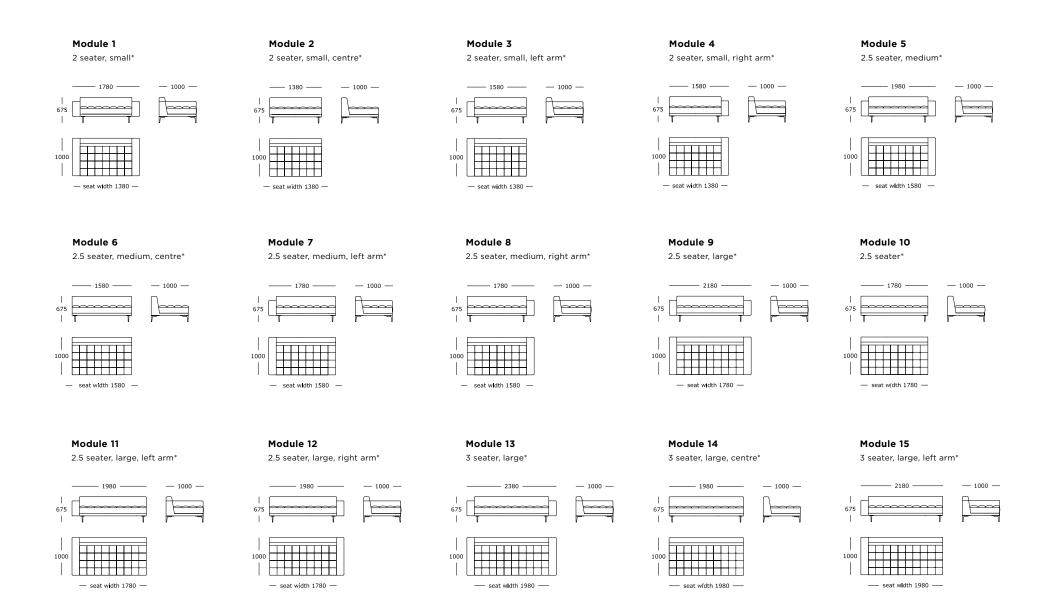

### Module 16 Module 17 Module 18 Module 19 Module 20 3 seater, large, right arm\* 3 seater, extra large\* 3 seater, extra large, centre\* 3 seater, extra large, left arm\* 3 seater, extra large, right arm\* — 2180 — — 1000 — - 2580 <del>-</del> — 1000 — - 2180 <del>-</del> **—** 1000 **—** - 2380 — 1000 — - 2380 ---— 1000 f h----675 675 675 1000 1000 2000 1000 1000 ---- seat width 2180 --------- seat width 2180 --------- seat width 2180 ------- seat width 1980 -------- seat width 2180 -----Module 21 Module 22 Module 23 Module 24 Module 25 Chaise long medium, left arm\* Chaise long medium, right arm Chaise long large, left arm\* Chaise long large, right arm\* End terminal medium, right arm\* — 1770 — - 2150 -**—** 1000 **—** 1000 — seat width 1950 — \_\_ Seat width \_\_ Seat width \_\_ seat width 1170 seat width 1170 Module 28 Module 26 Module 27 Module 29 Module 30 End terminal medium, left arm End terminal large, right arm End terminal large, left arm 1 seater\* Corner\* **—** 1000 **—** — 1000 — — 2150 — — 1000 — — 2350 — — 1000 — - 2350 -— 1000 — — 1200 — — 1000 — 1000 1000

— seat width 1950 —

— seat width 2150 —

800

— seat width 2150 ——