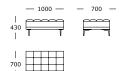

width 1980 -------- seat width 2180 -----Module 21 Module 22 Module 23 Module 24 Module 25 Chaise long medium, left arm\* Chaise long medium, right arm Chaise long large, left arm\* Chaise long large, right arm\* End terminal medium, right arm\* — 1770 — - 2150 -**—** 1000 **—** 1000 — seat width 1950 — \_\_ Seat width \_\_ Seat width \_\_ seat width 1170 seat width 1170 Module 28 Module 26 Module 27 Module 29 Module 30 End terminal medium, left arm End terminal large, right arm End terminal large, left arm 1 seater\* Corner\* **—** 1000 **—** — 1000 — — 2150 — — 1000 — — 2350 — — 1000 — - 2350 -— 1000 — — 1200 — — 1000 — 1000 1000

— seat width 1950 —

— seat width 2150 —

800

— seat width 2150 ——

### Module 31 Stool, large\*

## — 1000 — — 900 — 430



### Module 32

Stool, medium\*



— 1000 —