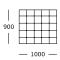

----- seat width 2180 ------- seat width 1980 -------- seat width 2180 -----Module 21 Module 22 Module 23 Module 24 Module 25 Chaise long medium, left arm\* Chaise long medium, right arm Chaise long large, left arm\* Chaise long large, right arm\* End terminal medium, right arm\* — 1770 — - 2150 -**—** 1000 **—** 1000 — seat width 1950 — \_\_ Seat width \_\_ Seat width \_\_ seat width 1170 seat width 1170 Module 28 Module 26 Module 27 Module 29 Module 30 End terminal medium, left arm End terminal large, right arm End terminal large, left arm 1 seater\* Corner\* **—** 1000 **—** — 1000 — — 2150 — — 1000 — — 2350 — — 1000 — - 2350 -— 1000 — — 1200 — — 1000 — 1000 1000

— seat width 1950 —

— seat width 2150 —

800

— seat width 2150 ——

### Module 31 Stool, large\*

## — 1000 — — 900 — 430



### Module 32

Stool, medium\*



— 1000 —