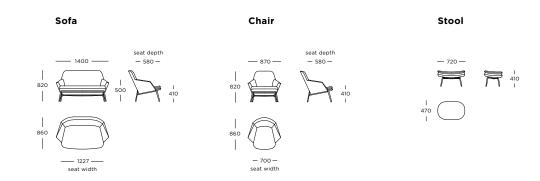

IGNER**

365 North

### **CATEGORY**

Chairs Sofas

### **TEST**

EN 16139 BIFMA GB

### **ASSEMBLY**

Assembled upon receipt

### LEGS

Black powder-coated steel



### STRUCTURE INTERIOR

Frame made of solid wood and MDF with webbing spring system

### STRUCTURE PADDING

High-resilient, variable density, polyurethane foam

### **SEAT CUSHION**

High-resilient, variable density, polyure-thane foam. Wrap of fibre-fill on top.

### **BACK**

High-resilient, variable density, polyure-thane foam. Wrap of fibre-fill on top.

### COVER

Fixed

### **GLIDES**

Wagner QuickClick Standard: Plastic Optional: Felt

### MAINTENANCE

To ensure the longevity of your product, please follow our care and maintenance guides. All guides can be downloaded at wendelbo.com/care

### WARRANTY

5 years

## Hug