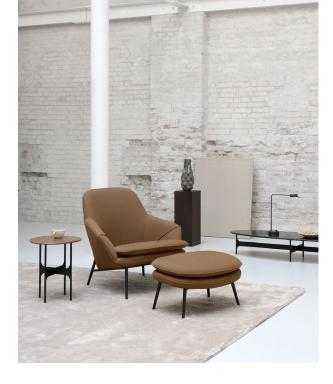

### Hug / A gentle hug

Architecturally slender armrests. A tall, linear back. A gentle seat. Elegant, powder-coated steel legs. The Hug designs pose as archetypes of well-crafted Scandinavian design, created with aesthetic longevity at its heart.