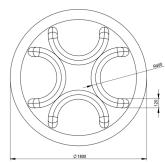

VERPAN / FACTSHEET

# **Easy Sofa**

/ Verner Panton 1963

## Description

Four seated circular shaped sofa offering a generous seating space and large u-shaped enveloping backrests that doubles as armrests as you change the seating position.

# Product category Furniture

Environment Indoor

#### Material

FSC & TSCA certified plywood HR foam (Cal 117) as standard CMHR Foam (CRIB 5) upon request

#### Made to order options

Multiple upholstery options available COM upholstery

#### **Dimensions**

H: 84 cm (31.5") Ø180 cm (71")

#### Box dimensions

185 x 185 x 86 cm (73" x 73" x 34")

## Colli quantity

1

# Weight

Product: 140 kg

Incl. Packaging: 158 kg