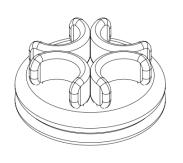

## Description

Four seated circular shaped sofa offering a generous seating space and large u-shaped enveloping backrests that doubles as armrests as you change the seating position.