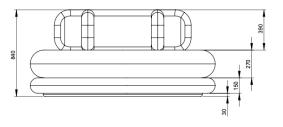

#### **Dimensions**

H: 84 cm (31.5") Ø180 cm (71")

#### Box dimensions

185 x 185 x 86 cm (73" x 73" x 34")