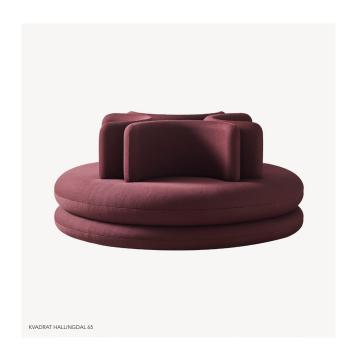

## Description

Four seated circular shaped sofa offering a generous seating space and large u-shaped enveloping backrests that doubles as armrests as you change the seating position.

#### **Dimensions**

H: 84 cm (31.5") Ø180 cm (71")