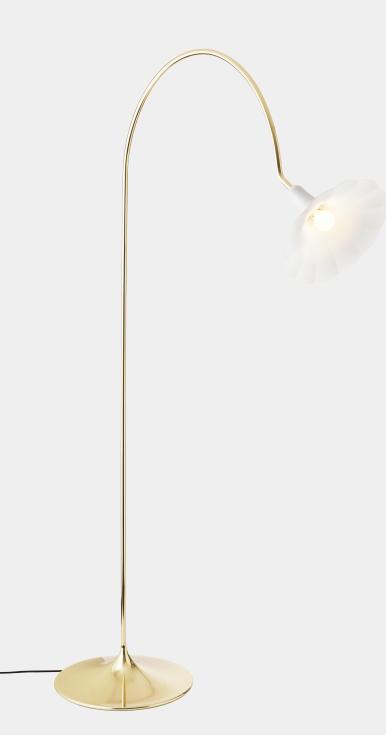

## NUURA

**Petalii Floor** is a sculptural floor lamp created by Nika Zupanc for Nuura. The lampshade is made of white powder-coated metal and is shaped like a simple flower. Details in polished brass.