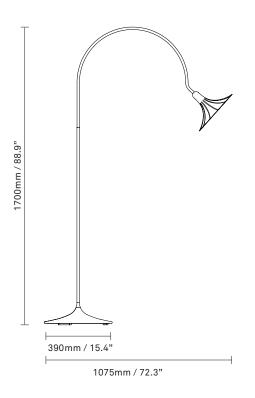

Explore the rest of the Petalii collection on our website, website here

| Product no.: | EU - 2111001                                                                                                                                                                     | Certifications:                                                                                                                                                                                  | CE, UKCA, IP20, Class II                                                     |  |
|--------------|----------------------------------------------------------------------------------------------------------------------------------------------------------------------------------|--------------------------------------------------------------------------------------------------------------------------------------------------------------------------------------------------|------------------------------------------------------------------------------|--|
| Туре:        | Floor light - indoor                                                                                                                                                             |                                                                                                                                                                                                  |                                                                              |  |
| Colour:      | Metal: white, chrome brass finish                                                                                                                                                | For information about IP ratings, click <u>here</u>                                                                                                                                              |                                                                              |  |
| Materials:   | Powder coated metal, anodized metal                                                                                                                                              | Cleaning:                                                                                                                                                                                        | Use a soft dry cloth to clean the product.<br>Do not use household cleaners. |  |
| Dimensions:  | 1075mm / 42.3in x 1700mm / 66.9in<br>Cable length: max 2300mm / 90.5in                                                                                                           | Light source:                                                                                                                                                                                    | Socket: E14                                                                  |  |
| Weight:      | TBD                                                                                                                                                                              |                                                                                                                                                                                                  | Max wattage: 25W LED<br>Voltage (V): 220-240V / 120V                         |  |
| Packaging:   | Dimensions: L: 810mm / 31.9in x W:<br>310mm/ 12.2in x H: 820mm / 32.3in<br>Weight: 4100g<br>Total weight incl. product: TBD<br>Number of parcels: 1<br>Material: Brown cardboard |                                                                                                                                                                                                  | ee recommended light source <u>here</u><br>ght sources not included          |  |
|              |                                                                                                                                                                                  | Dimmable if installed with appropriate dimmable LED<br>light source(s) suitable for your dimmer circuit.<br>Light source can be added to delivery on request or via our webshop at<br>nuura.com. |                                                                              |  |