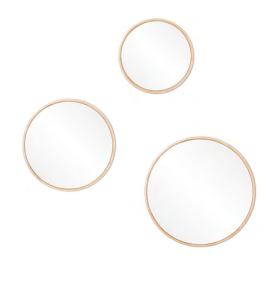

#### Wooden base

The solid oak wooden base in three sizes is made with a woodturning lathe technology. It has a metal insert from the backside for an easy mounting on a wall (hanger bolt and plastic dowel needed for mounting are also included).

# Mirror glass

CNC edged and 4 mm thick round mirror glass is glued and precisely positioned on a wooden base, intentionally creating the little gap between the mirror glass and wooden base edge.

#### Assembly 5 min / 1 person

| Item no. | 123 | 124 | 125 |
|----------|-----|-----|-----|
| W1       | Ø22 | Ø27 | Ø32 |
| W2       | Ø20 | Ø25 | Ø30 |
| D1       | 3,5 | 4   | 4,5 |

Available materials