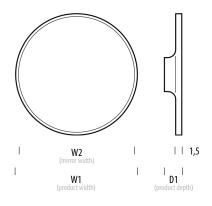

#### Assembly 5 min / 1 person

| Item no. | 123 | 124 | 125 |
|----------|-----|-----|-----|
| W1       | Ø22 | Ø27 | Ø32 |
| W2       | Ø20 | Ø25 | Ø30 |
| D1       | 3,5 | 4   | 4,5 |

Available materials