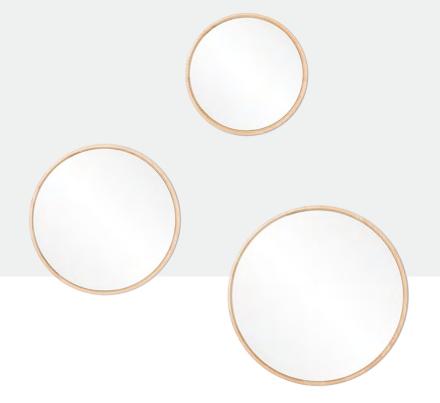

#### Wooden base

The solid oak wooden base in three sizes is made with a woodturning lathe technology. It has a metal insert from the backside for an easy mounting on a wall (hanger bolt and plastic dowel needed for mounting are also included).

# Mirror glass

CNC edged and 4 mm thick round mirror glass is glued and precisely positioned on a wooden base, intentionally creating the little gap between the mirror glass and wooden base edge.

## **Basic info**

 Product size
 W: Ø22, D: 3,5

 Packaging
 W: 24,5, D: 23,5, H: 7

 Volume
 0,004 m³

 Volume
 0,004 m

 Net weight
 0,7 kg

 Gross weight
 0,8 kg

 Product size
 W: Ø27, D: 4

 Packaging
 W: 29,5, D: 28,5, H: 7,5

 Volume
 0,006 m³

 Net weight
 1 kg

 Gross weight
 1,2 kg

 Product size
 W: Ø32, D: 4,5

 Packaging
 W: 34,5, D: 33,5, H: 8

 Volume
 0,008 m³

 Volume
 0,008 m

 Net weight
 1,6 kg

 Gross weight
 1,7 kg

#### Assembly 5 min / 1 person

| Item no. | 123 | 124 | 125 |
|----------|-----|-----|-----|
| W1       | Ø22 | Ø27 | Ø32 |
| W2       | Ø20 | Ø25 | Ø30 |
| D1       | 3,5 | 4   | 4,5 |

Available materials