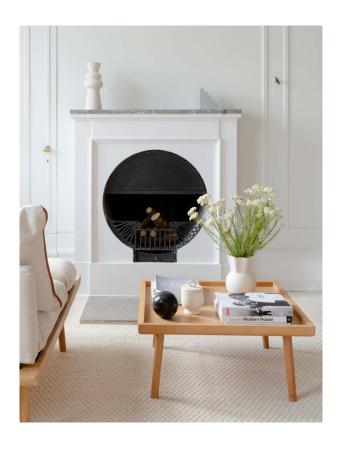

# LOUNGE AROUND SHUFFLE | COFFEE TABLE

Designed by Søren Ravn Christensen

# **DIMENSIONS**

 $H \times W \times D$ : 33 × 71.4 × 71.4 cm / 13 × 28.1 × 28.1"

MATERIAL

Solid oak and MDF

### **CONSTRUCTION**

**Frame:** Solid oak, MDF and steel (plated brass). Tongue and groove, mortise and tenon, dowel joinery. Reinforced with glue and screws. Clear top coat wood finish.