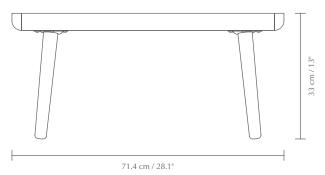

# **DIMENSIONS**

 $H \times W \times D$ : 33 × 71.4 × 71.4 cm / 13 × 28.1 × 28.1"

MATERIAL

Solid oak and MDF