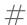

# **DIMENSIONS**

 $H \times W \times D$ : 33 × 71.4 × 71.4 cm / 13 × 28.1 × 28.1"

MATERIAL

Solid oak and MDF