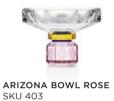

#### ARIZONA BOWL / BLACK

22 x 22 x 16,5 cm

The Arizona bowl highlights the designers at Reflections Copenhagen's aim to challenge conventional home interiors with innovative silhouettes and shapes. This richly decorated bowl is ideal for sweets and treats.

ARIZONA BOWL / ROSE

22 x 22 x 16,5 cm

The SS23 collection presents a new take on the Arizona Bowl, a classic, created in colours of rose, cobalt, yellow, and clear crystal. This bowl aims to challenge the conventional home interiors with unique and different shapes and silhouettes. The Arizona Bowl can be used to serve delights, or just serve as recognizable and welcoming decor.