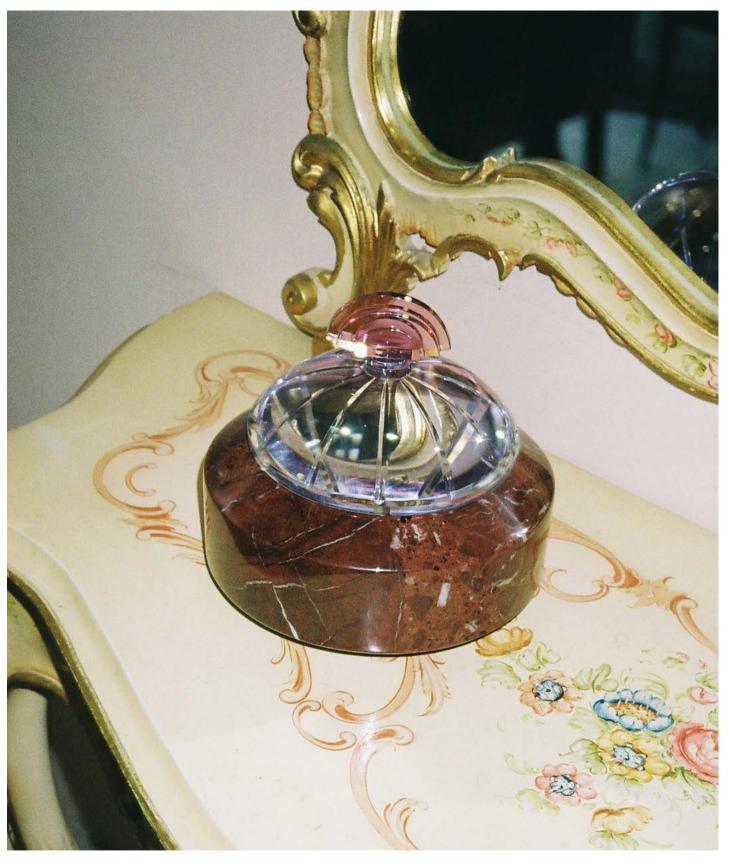

# PERFUME FLACONS

Beautiful and whimsical perfume flacons, each carefully designed with a distinct and magical appearance. The flacons are created to evoke the vibe of a vintage boudoir set in a contemporary context. True to the original function of the flacon, it can be filled with your treasured perfume in the perfect fusion of form and function. Create your own poetic perfumery with Reflections Copenhagen's unique and sparkling fine hand cut crystal flacons.

#### ROCHESTER

17,5 x 20 x 7,5 cm

### LAUDERDALE

20 x 7 x 7 cm

## HAMILTON

17 x 12 x 5 cm

BELLEVILLE

16,5 x 8 x 8 cm