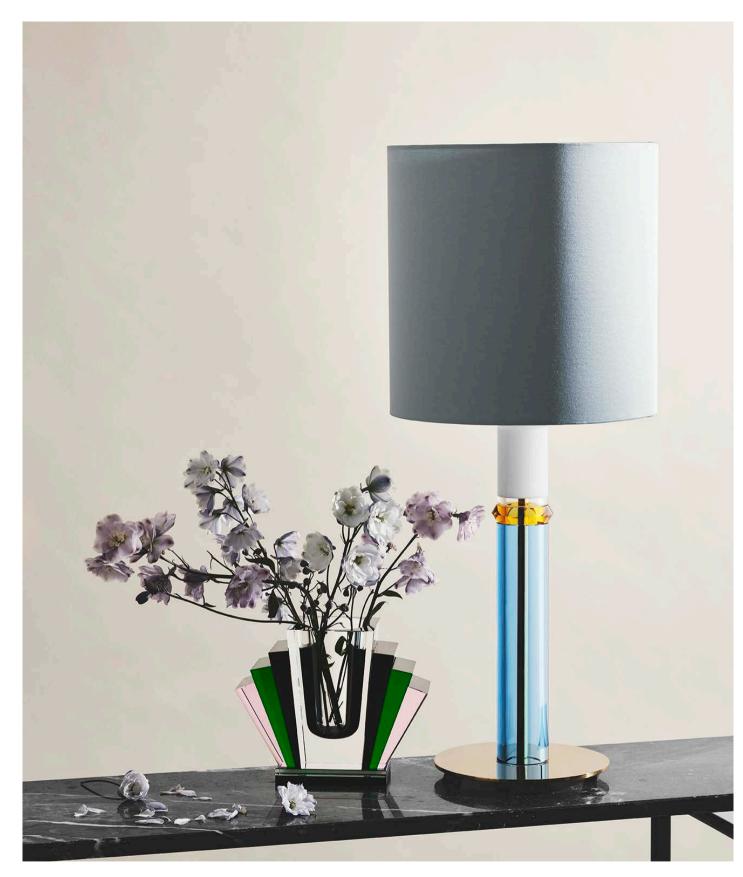

## CARNIVAL LAMPS

Design By Us & Reflections Copenhagen have put their creative minds together and created this unique series of lamps, CARNIVAL. A festive parade of hand cut crystal pendants and a decadent table lamp. With blasting colour combinations, a brave pattern mix, and sharply cut crystal these pendants move in a field of excitement between decadence and theatre. A series of lamps which push the norms and seduce their audience with the crystal's magical reflections.

#### **CARNIVAL TABLE LAMP NO. 2**

61 X 25 cm

The carnival table lamp No.2, is a new edition to the Carnival lamp Collection. This is a new result of the wonderful collaboration with Design by Us. The rose edition is another highlight in this collection and an item we are most proud to present. This lamp will add softness and light to you decor.

## CARNIVAL TABLE LAMP NO. 1

72 X 30 cm