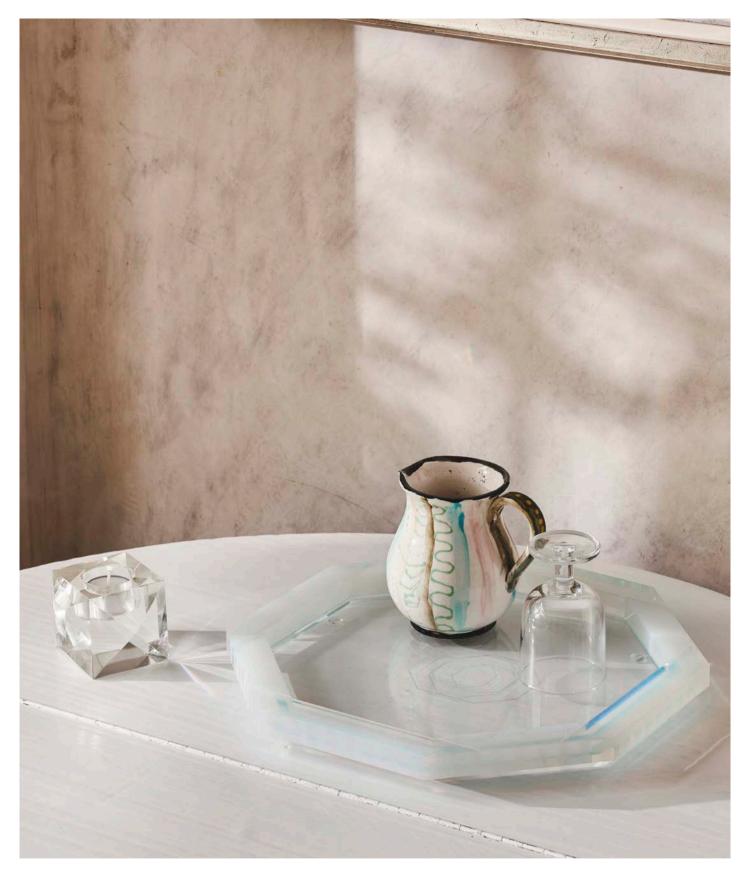

# BOWLS & TRAYS

The bowls and trays are an impeccable combination of glamour and diversity for your table decor.

## CHELSEA TRAY

34 x 5 cm

The Chelsea Tray with its modernised 70's vibe – heavy, rough and stylish.