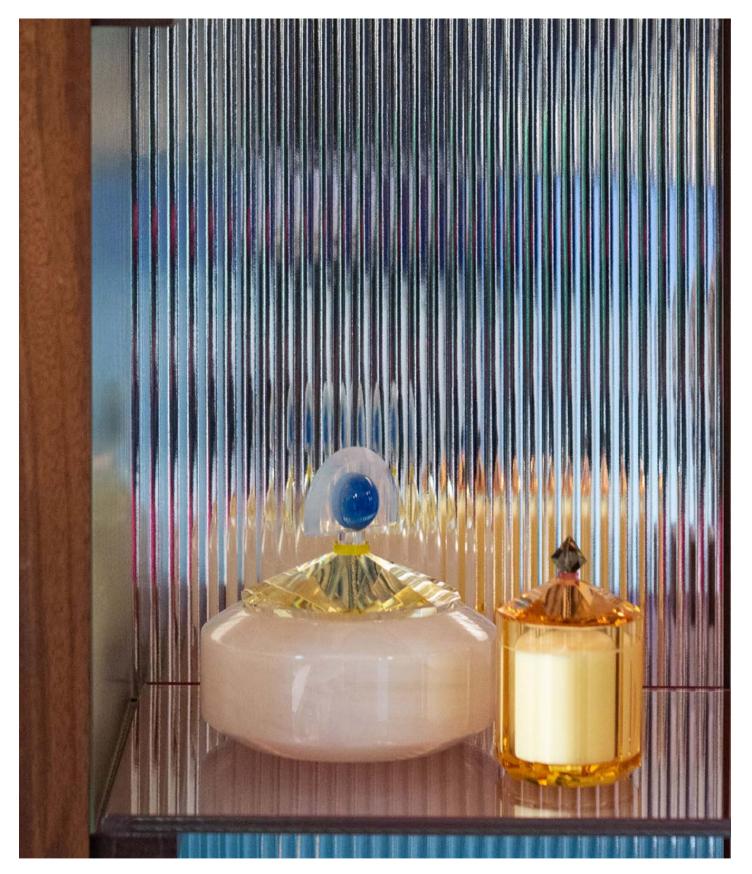

# PERFUME FLACONS

Beautiful and whimsical perfume flacons, each carefully designed with a distinct and magical appearance. The flacons are created to evoke the vibe of a vintage boudoir set in a contemporary context. True to the original function of the flacon, it can be filled with your treasured perfume in the perfect fusion of form and function. Create your own poetic perfumery with Reflections Copenhagen's unique and sparkling fine hand cut crystal flacons.

#### ROCHESTER

17,5 x 20 x 7,5 cm

### LAUDERDALE

20 x 7 x 7 cm

## HAMILTON

17 x 12 x 5 cm

BELLEVILLE

16,5 x 8 x 8 cm