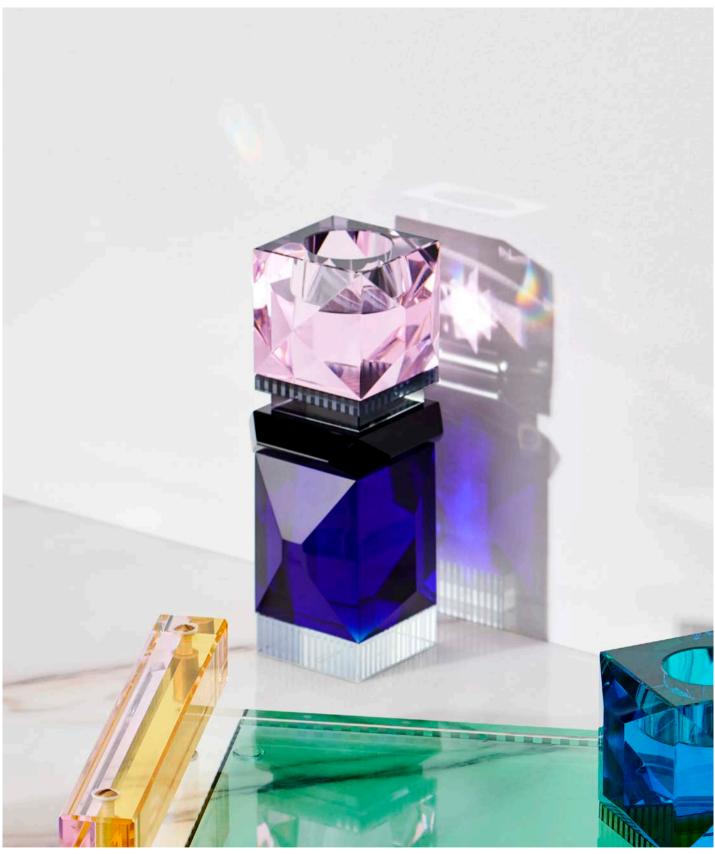

**SS24** 

Tealights Candle Holders Vases Bowls & Trays Basins & Bonbonni<mark>eres</mark> Marble X Onyx Bookends Perfume Flacons Glassware Tables Mirrors Porcelain Miscellaneous Carnival Lamps

Index

FINE HAND CUT CRYSTAL

All Reflections Copenhagen products have been individually hand produced with unique artisan techniques.

| 4   |  |  |
|-----|--|--|
|     |  |  |
| 22  |  |  |
| 34  |  |  |
| 38  |  |  |
| 50  |  |  |
| 70  |  |  |
| 76  |  |  |
| 84  |  |  |
| 88  |  |  |
| 92  |  |  |
| 100 |  |  |
| 104 |  |  |
| 122 |  |  |
| 130 |  |  |
| 138 |  |  |
| 138 |  |  |
|     |  |  |
| 142 |  |  |
|     |  |  |
|     |  |  |