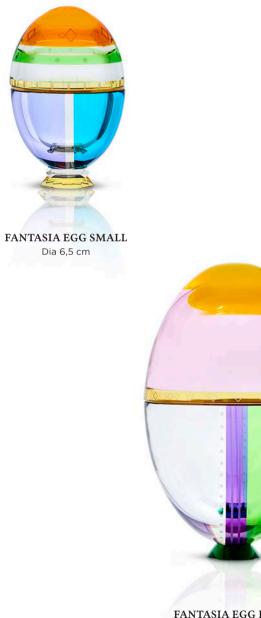

#### FANTASIA EGGS

Introducing a playful eggs-travaganza! Inspired by the festive Easter season, the Fantasia Eggs embody a fusion of naughtiness and style. These crystal bonbonnieres are designed to safeguard your most precious treasures. The Fantasia Egg features two delicately interlocking pieces, gracefully rising on a crystal base with a captivating design that combines colours, meticulous finishes, and hand-craved shapes that conceal a magical symbolism. A truly unique object exuding enchantment and opulence. Available in three sizes, inviting you to create original and wonderful combinations that will elevate your space.