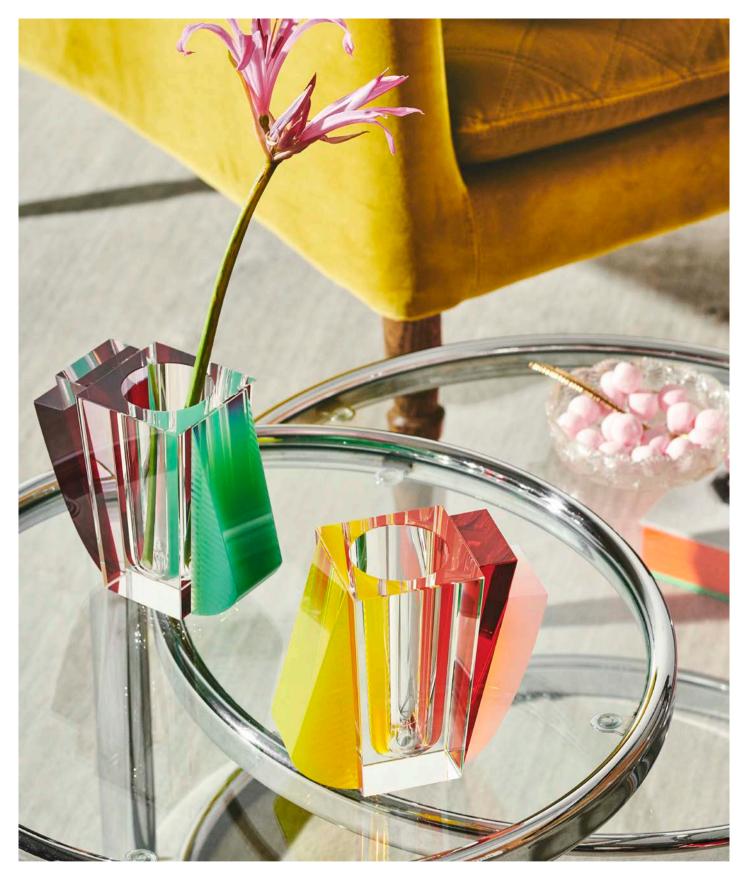

# VASES

The sculptural Reflections Copenhagen vases are designed with a vision: uniting art, functionality and beauty.

#### CHICAGO VASE

9 x 9 x 15 cm

The Chicago Tealight has been reimagined and formed into a vase. A subtle yet elegant addition to the majestic collection of vases. The Chicago vase represents a more crisp and masculin identity, in the geometric shape, as in the colour tones.