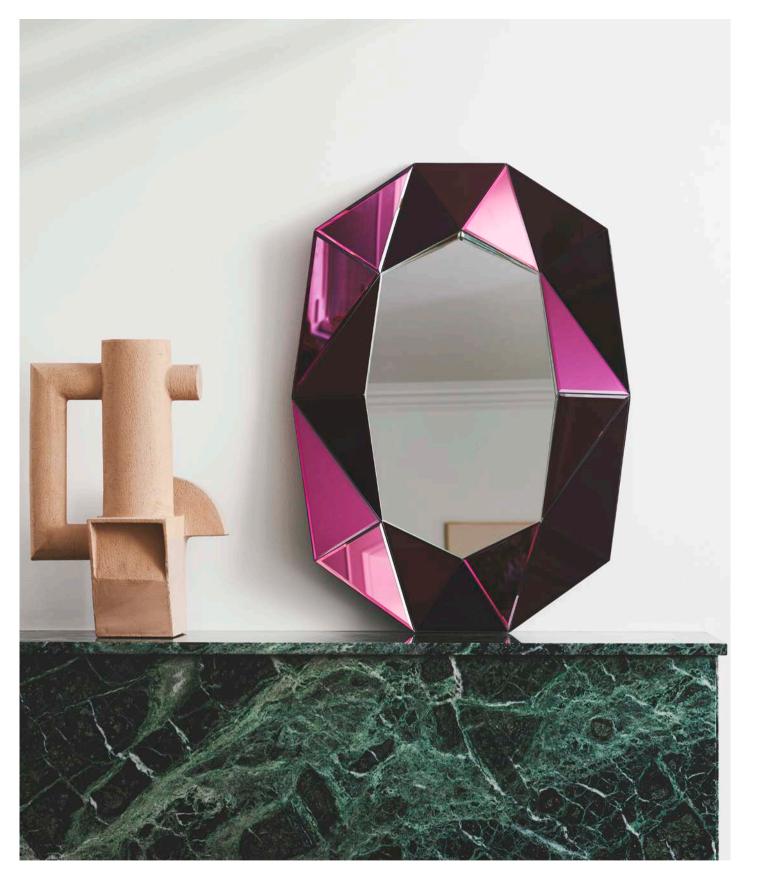

### DIAMOND BURGUNDY SMALL

#### 80 x 57.6 x 6 cm

This small burgundy hand-crafted diamond mirror is a new edition to the diamond mirror collection. It is a magnificent mirror that takes its inspiration from the Art Deco era. It provides both functionality as well as being an elegant and useful ornament. This spectacular mirror is available in two additional sizes, allowing you to choose the mirror that best suits your settings. Give your room a new décor with this conspicuous and noticeable mirror. This mirror can be mounted both horizontally and vertically, and Reflections Copenhagen suggest that it is hung in a guest bathroom, in a hallway or by your dressing table.