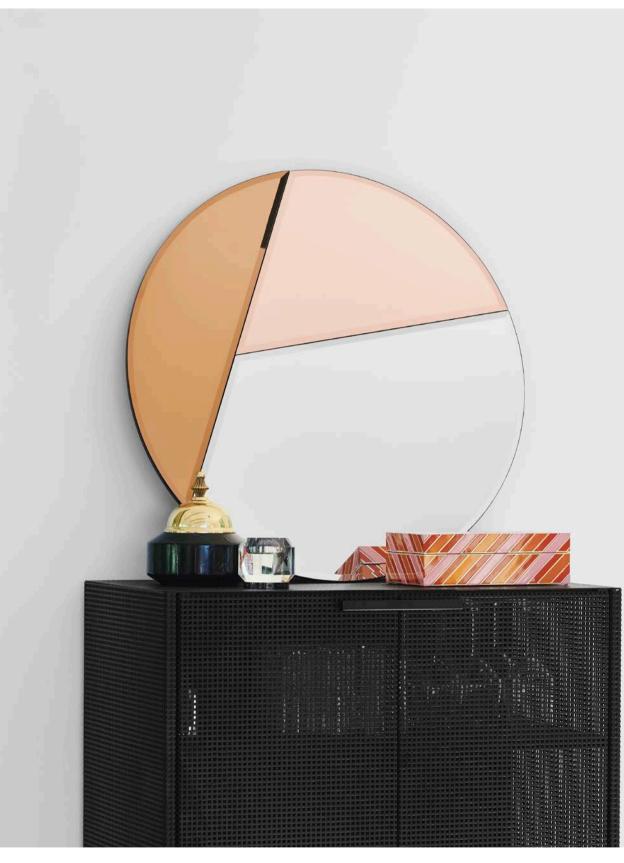

#### NOUVEAU 70

70 x 1,2 cm

The Nouveau 70, 80 and 90 mirrors unite elegance with simplicity and are characterized by geometric colour detailing.

NOUVEAU 80

80 x 1,2 cm

NOUVEAU 90

90 x 1,2 cm