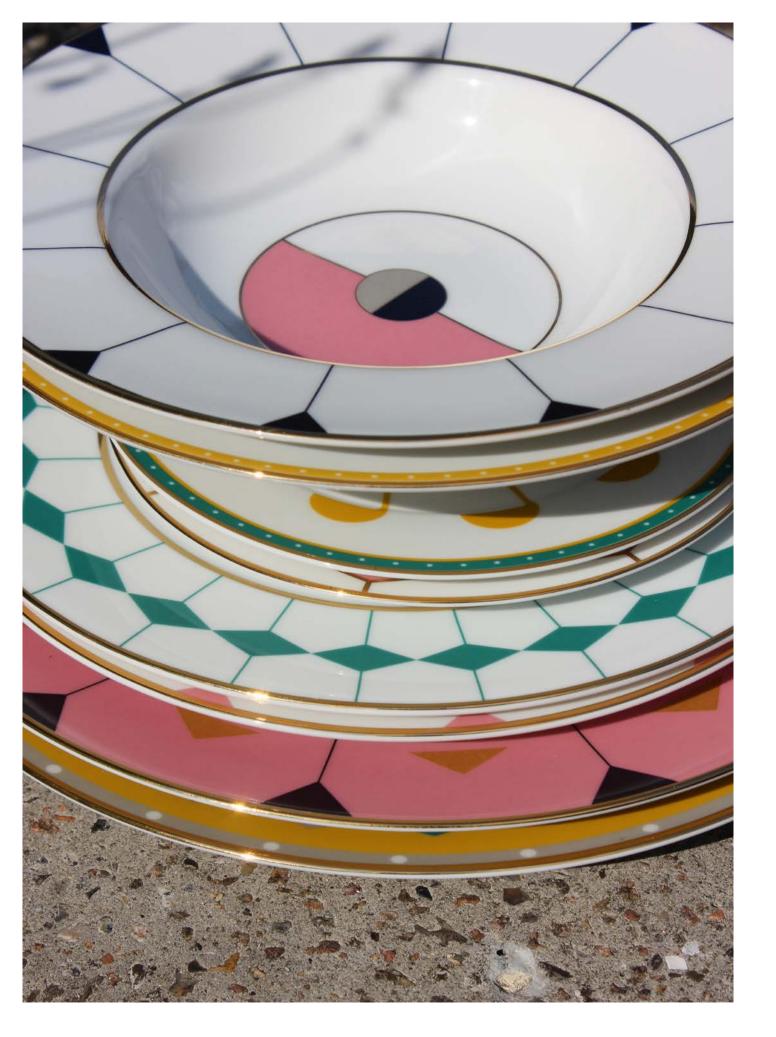

# PORCELAIN

Reflections Copenhagen have expanded their collection to include vibrantly coloured porcelain.

The collection has taken its inspiration from Art Nouveau graphics and modernised them by adding a splash of the 1980's and a contemporary colour scheme, as well as an obvious Scandinavian character.

LAGOS DINNER PLATE 27 cm

PEDRA BREAD PLATE 17 cm

PONTA DESSERT PLATE 23 cm

GUIA PASTA BOWL 22 cm

ELVAS DESSERT PLATE 23 cm

MADEIRA DINNER PLATE 27 cm

ALVARES BREAD PLATE 17 cm

ORTIGA PASTA BOWL 22 cm