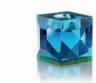

#### **EUPHORIA MIRROR**

Embrace your hidden boldness and let your reflection take centre stage through the Euphoria Mirror. Its oval shape gracefully links a dark moon and heart in finely cut glass,igniting your passionate senses. Meticulously crafted, these elements rest on a two-layered circular base, adding volume and a fierce touch. The captivating green hue is a flirtatiousnod to nature, reinforcing our bond with the world around us. More than just a mirror, the Euphoria Mirror is a timeless gem that will elevate your surroundings with its hypnotic charm.