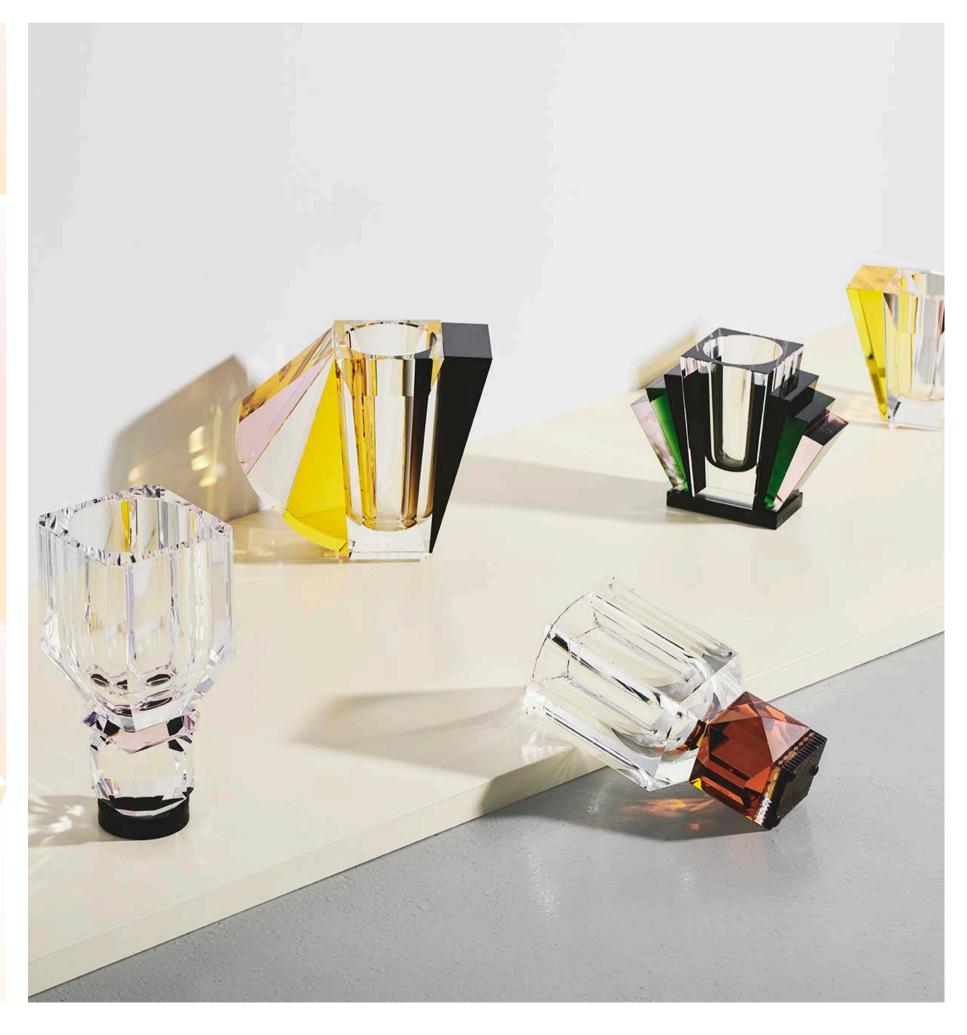

## **TEALIGHTS**

The tealight holders by Reflections Copenhagen combines versatility with value, using the Reflections Copenhagen signature cuts and design to create crystal of astonishing clarity, colour and substantial weight. Taking cues from classic architecture and the Art Deco era, the tealight holders will make dramatic addition to any table setting bringing radiance and sparkle.

### MEMPHIS

26,5 x 6 x 6 cm

The Memphis Tealight Holder introduces a magical and enchanting vision with its colour combination and striking figure. This crystal Tealight Holder truly enhances your tableware and intertwines functionality with art.

#### PHOENIX

14 x 9 x 9 cm

The Phoenix Tealight Holder presents an impression of delicateness and toughness. Handcrafted from black, clear and amber crystal featuring the iconic Reflections Copenhagen cuts and shape. DAKOTA

16,5 x 9 x 9 cm

Amber, clear and black coloured crystal come together in this Reflections Copenhagen Tealight Holder, which looks to Art Deco aesthetics for inspiration. Angular, crisp and clear cut, the holder also presents a playful quality thanks to its unexpectedly stacked arrangement, a composition that lends itself to both functionality and a decorative appeal.