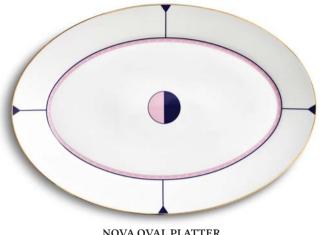

NOVA OVAL PLATTER 39 cm

CORSA OVAL PLATTER 31 cm

NOVA OVAL PLATTER SKU 412

CORSA OVAL PLATTER SKU 413

CANDY CLOUD TEAPOT SKU 456

5 1

LIQUID TREASURE

**TEACUP & SAUCER** 

SKU 455

ROYAL SIP ESPRESSOCUP & SAUCER SKU 452