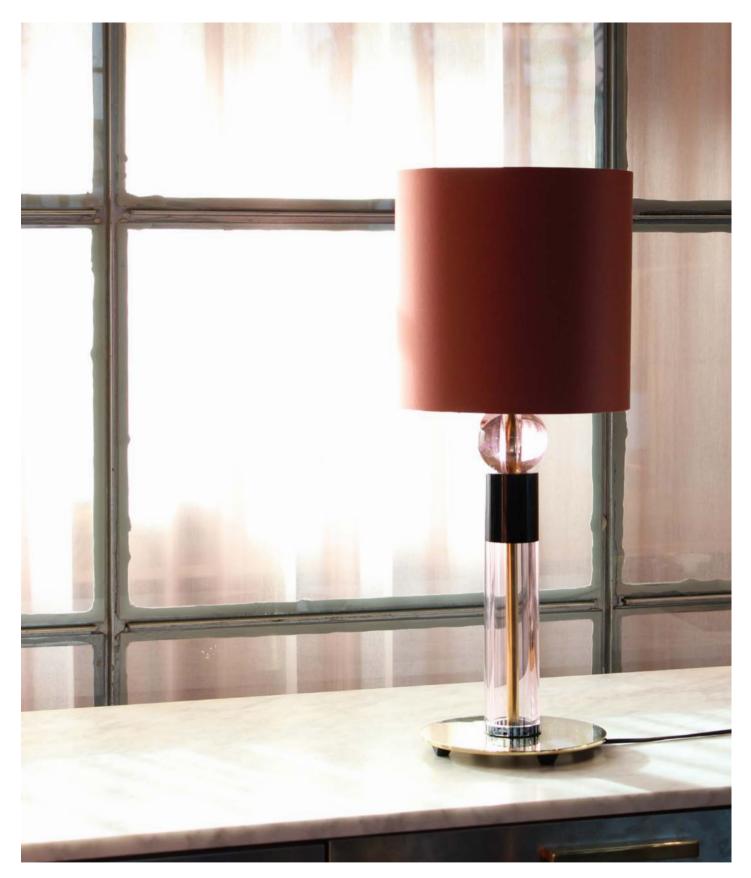

## CARNIVAL LAMPS

Design By Us & Reflections Copenhagen have put their creative minds together and created this unique series of lamps, CARNIVAL. A festive parade of hand cut crystal pendants and a decadent table lamp. With blasting colour combinations, a brave pattern mix, and sharply cut crystal these pendants move in a field of excitement between decadence and theatre. A series of lamps which push the norms and seduce their audience with the crystal's magical reflections.

#### **CARNIVAL TABLE LAMP NO. 2**

61 X 25 cm

The carnival table lamp No.2, is a new edition to the Carnival lamp Collection. This is a new result of the wonderful collaboration with Design by Us. The rose edition is another highlight in this collection and an item we are most proud to present. This lamp will add softness and light to you decor.

## CARNIVAL TABLE LAMP NO. 1

72 X 30 cm