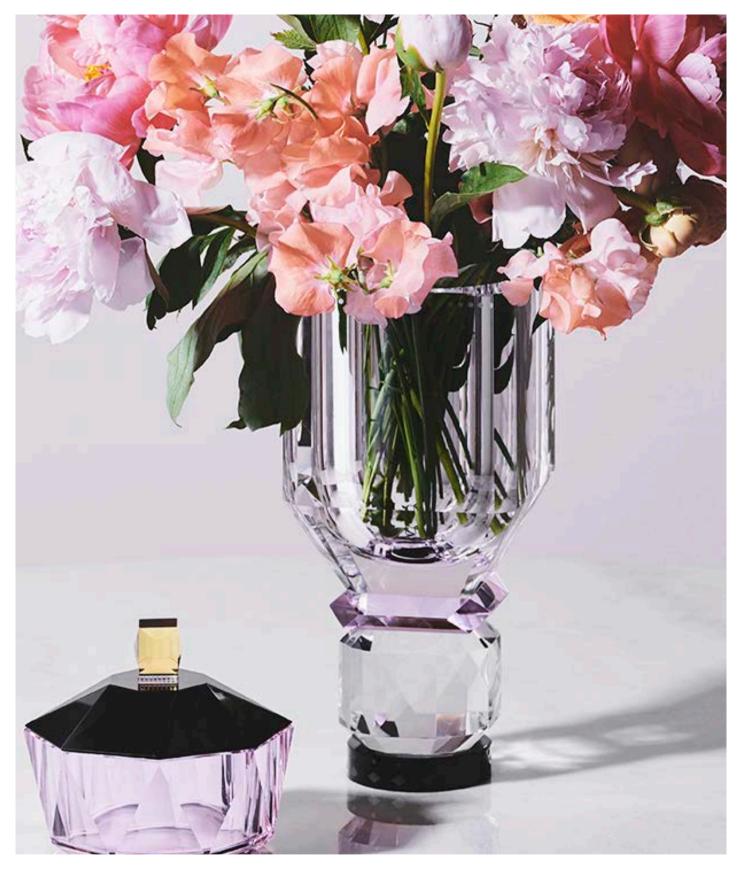

# VASES

The sculptural Reflections Copenhagen vases are designed with a vision: uniting art, functionality and beauty.

### AMARILLO VASE

40 x 42,5 x 23 cm

The Amarillo Vase is a stunning combination of brilliance, geometric cuts and clarity. Accentuate the beauty of floral arrangements with this devastating fine crystal vase adorned with Reflections Copenhagen's signature carvings and patterns.