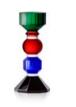

### MEMPHIS

26,5 x 6 x 6 cm

The Memphis Tealight Holder introduces a magical and enchanting vision with its colour combination and striking figure. This crystal Tealight Holder truly enhances your tableware and intertwines functionality with art.