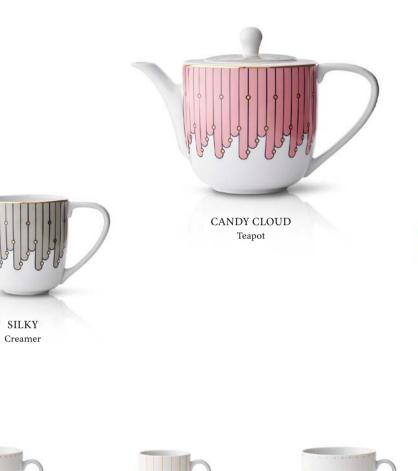

NOVA OVAL PLATTER SKU 412

CORSA OVAL PLATTER SKU 413

CANDY CLOUD TEAPOT SKU 456

5 1

LIQUID TREASURE

**TEACUP & SAUCER** 

SKU 455

ROYAL SIP ESPRESSOCUP & SAUCER SKU 452