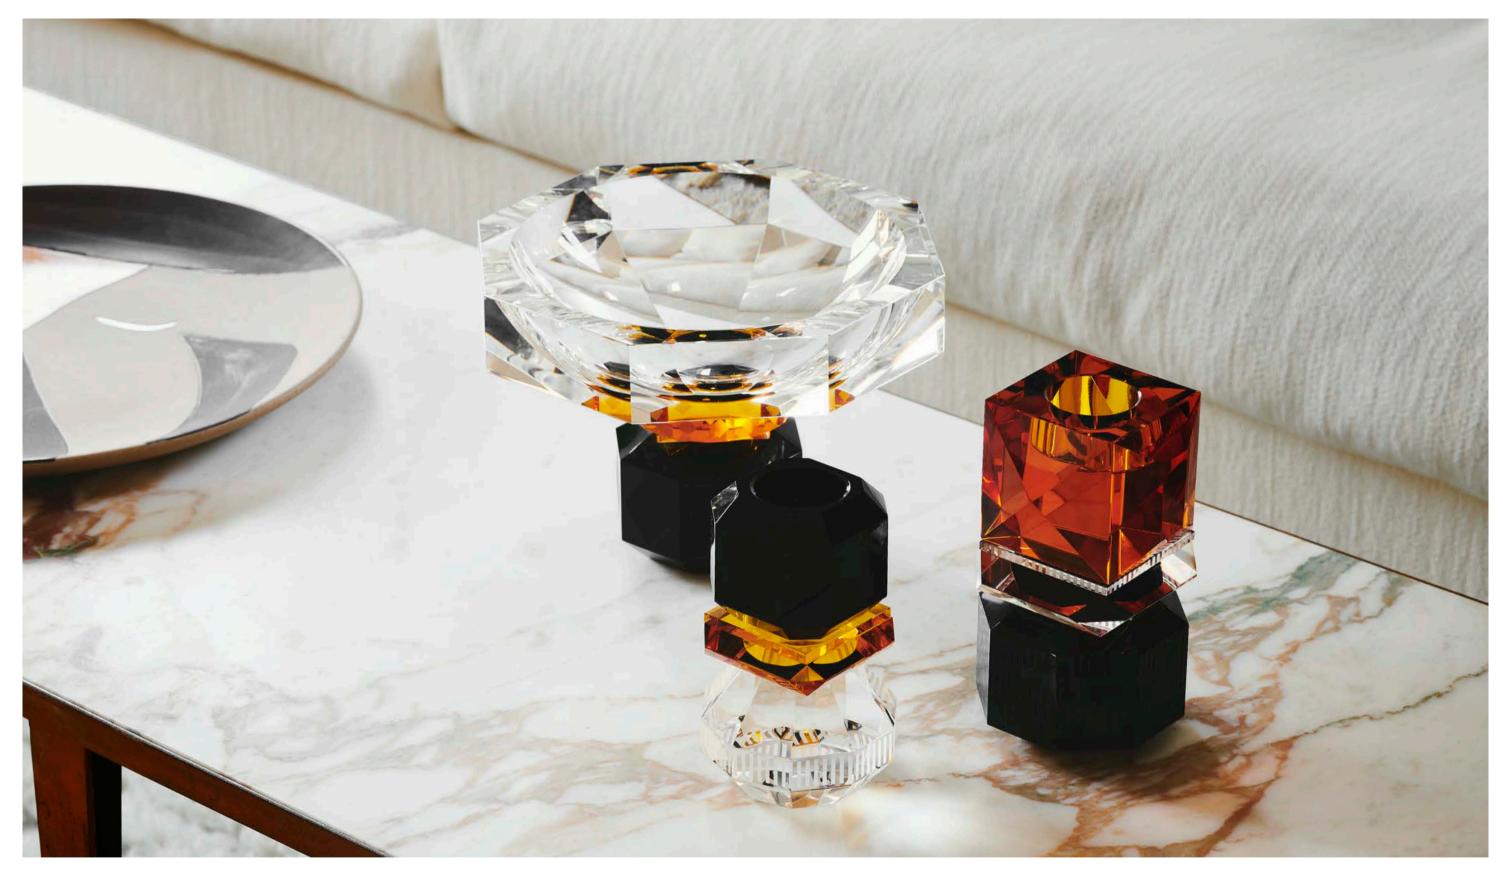

#### PHOENIX

14 x 9 x 9 cm

The Phoenix Tealight Holder presents an impression of delicateness and toughness. Handcrafted from black, clear and amber crystal featuring the iconic Reflections Copenhagen cuts and shape. DAKOTA

16,5 x 9 x 9 cm

Amber, clear and black coloured crystal come together in this Reflections Copenhagen Tealight Holder, which looks to Art Deco aesthetics for inspiration. Angular, crisp and clear cut, the holder also presents a playful quality thanks to its unexpectedly stacked arrangement, a composition that lends itself to both functionality and a decorative appeal.