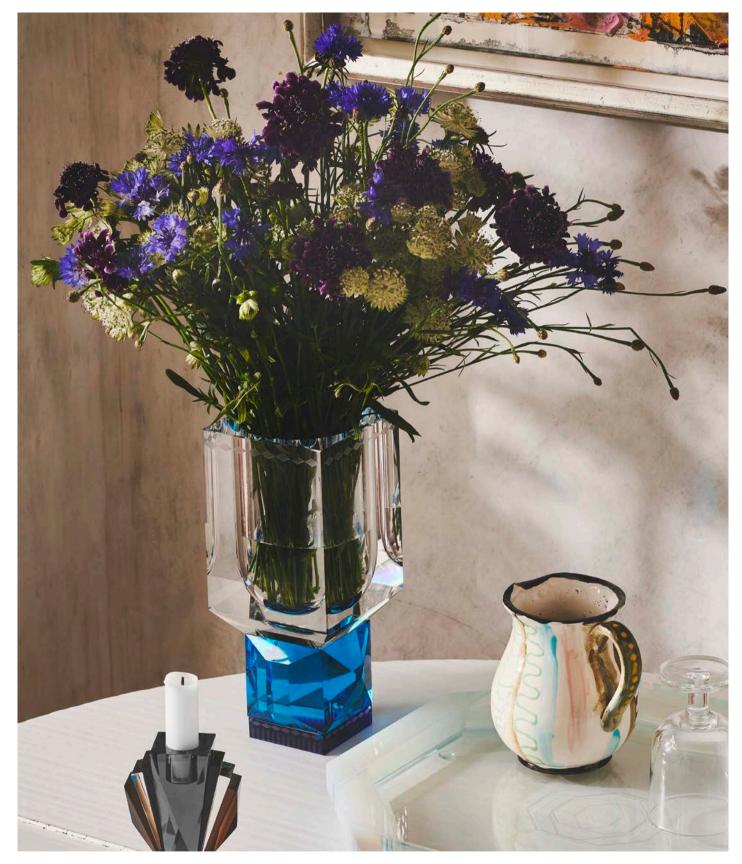

# VASES

The sculptural Reflections Copenhagen vases are designed with a vision: uniting art, functionality and beauty.

### AMARILLO VASE

40 x 42,5 x 23 cm

The Amarillo Vase is a stunning combination of brilliance, geometric cuts and clarity. Accentuate the beauty of floral arrangements with this devastating fine crystal vase adorned with Reflections Copenhagen's signature carvings and patterns.