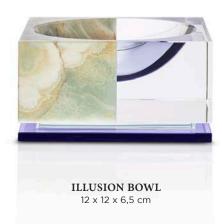

#### **UTOPIA BOWL**

Imagine if a single object could shake your perception of reality – a gateway between the tangible and a world of dreams. The Illusion Bowl, with its robust appearance, merges crystal and onyx, an unparalleled combination celebrating the purity of materials. The crystal, blending rose and transparency, meets the granulated and sturdy texture of Onyx. An extraordinary piece that will undoubtedly become the centre of attention, captivating all who beholds its beauty. Experience the allure of the Illusion Bowl, where reality and dreams come together.

#### **ILLUSION BOWL**

Discover the world through a new and exciting prism with the Utopia Bowl. A world where your senses and emotions ignite. This mesmerising bowl rests on a violet crystal base, harmoniously blending the granulated and robust texture of onyx with the transparent allure of glass. Incarnating an unparalleled balance, it exudes both vitality and harmony. Immerse yourself in this utopian world, embracing its freshness and playfulness with every glance at the Utopia Bowl.