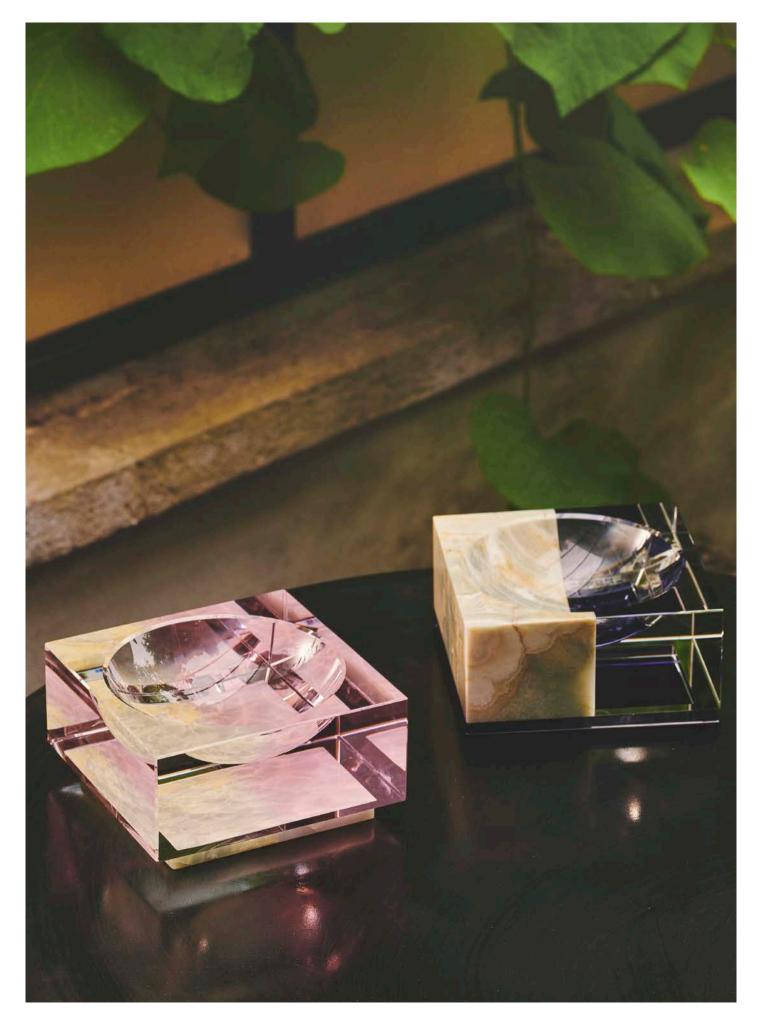

#### **UTOPIA BOWL**

Imagine if a single object could shake your perception of reality – a gateway between the tangible and a world of dreams. The Illusion Bowl, with its robust appearance, merges crystal and onyx, an unparalleled combination celebrating the purity of materials. The crystal, blending rose and transparency, meets the granulated and sturdy texture of Onyx. An extraordinary piece that will undoubtedly become the centre of attention, captivating all who beholds its beauty. Experience the allure of the Illusion Bowl, where reality and dreams come together.

#### **ILLUSION BOWL**

Discover the world through a new and exciting prism with the Utopia Bowl. A world where your senses and emotions ignite. This mesmerising bowl rests on a violet crystal base, harmoniously blending the granulated and robust texture of onyx with the transparent allure of glass. Incarnating an unparalleled balance, it exudes both vitality and harmony. Immerse yourself in this utopian world, embracing its freshness and playfulness with every glance at the Utopia Bowl.