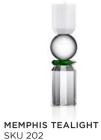

### MEMPHIS

26,5 x 6 x 6 cm

The Memphis Tealight Holder introduces a magical and enchanting vision with its colour combination and striking figure. This crystal Tealight Holder truly enhances your tableware and intertwines functionality with art.