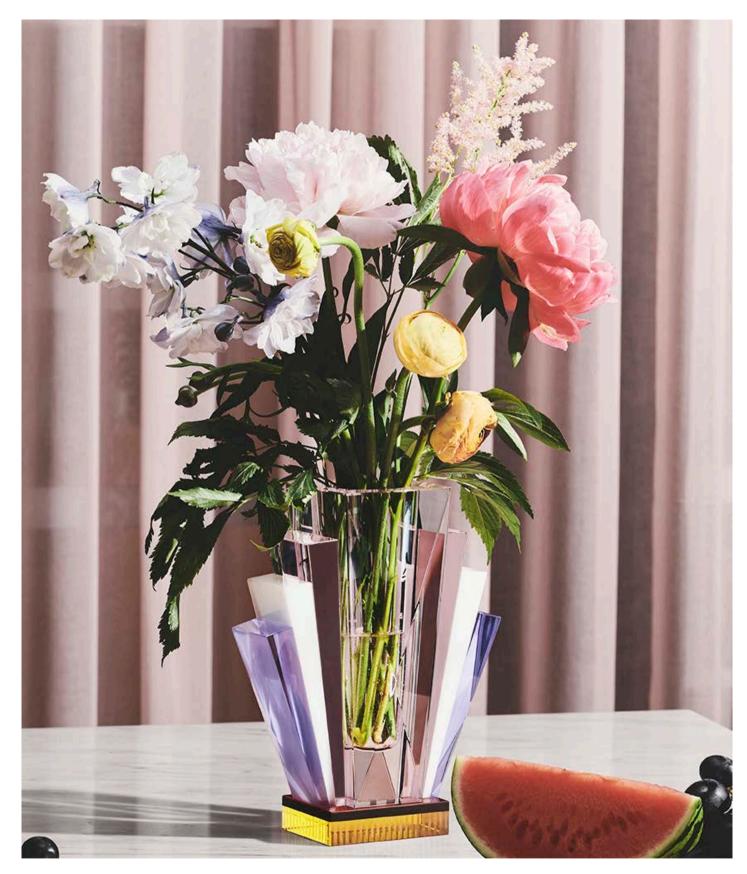

# VASES

The sculptural Reflections Copenhagen vases are designed with a vision: uniting art, functionality and beauty.

## **GRAND MANHATTAN & MANHATTAN VASE**

25,5 x 23 x 13,5 cm / 6 x 21,5 x 11 cm

The Grand Manhattan and The Manhattan vases are inspired by the architectural lines of the New York skyline and the soft natural curves of a seashell. A sculptural design that combines the rigid geometric shapes with delicate chromatic composition of fine hand cut crystal.