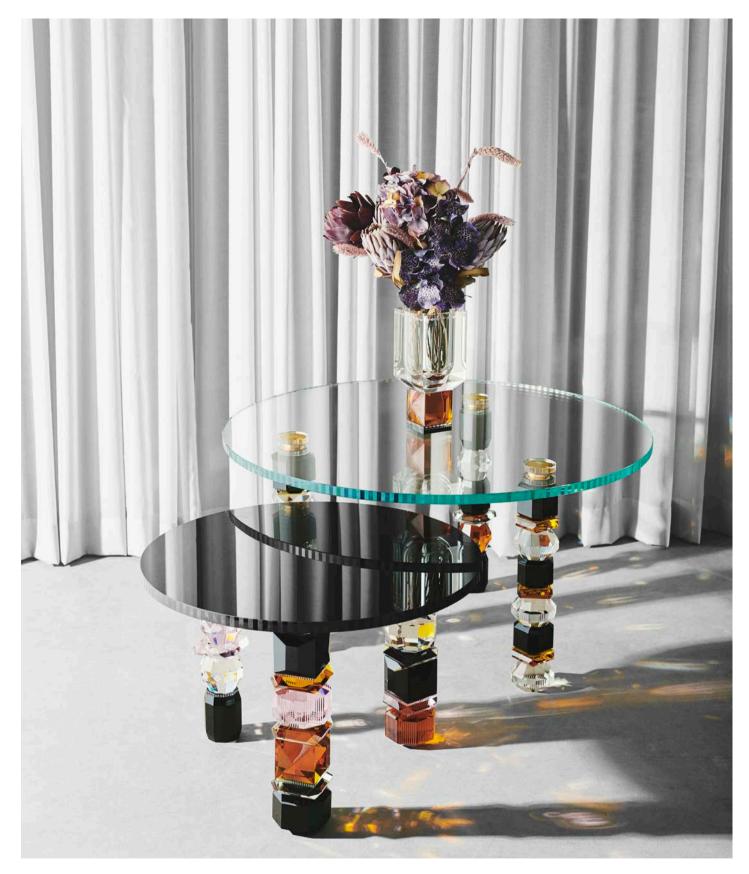

# **TABLES**

Discover Reflections Copenhagen unique tables. Adding extravagant and eclectic elegance to any decor.

#### ORLANDO AND LOUISIANA TABLE

40 x 60 x 60 cm / 47,5 x 90 x 90 cm

Eclectic style meets eccentric glam. The Orlando table is designed with the modern and unique identity, produced with materials and craftsmanship that reflect ideal design values. A versatile table for the living room. Playfully and uniquely designed with pure geometric forms and three legs. The Louisiana table is intended as a product in the spirit of the iconic.

### **DETROIT TABLE**

44 x 75 x 75 cm

The handcrafted Detroit table is designed to be a piece of sculptural furniture. Each detail unveils a different emotion joy, surprise andnostalgia. The table is contemporary by creative interpretation. An uncensored aesthetic where each element in the table has its own power and expression.