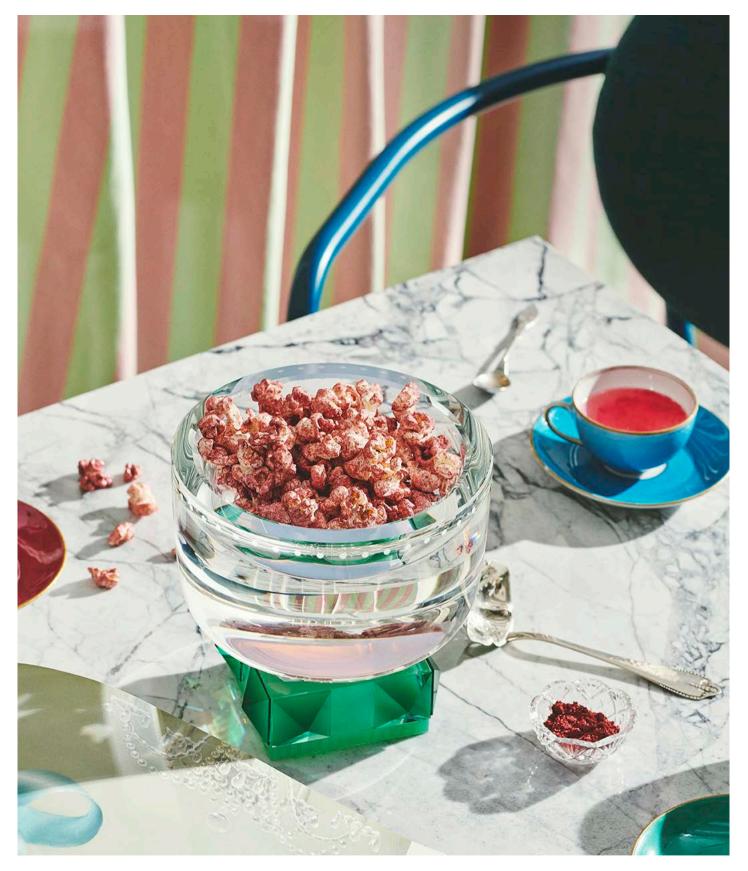

#### ARIZONA BOWL / BLACK

22 x 22 x 16,5 cm

The Arizona bowl highlights the designers at Reflections Copenhagen's aim to challenge conventional home interiors with innovative silhouettes and shapes. This richly decorated bowl is ideal for sweets and treats.

ARIZONA BOWL / ROSE

22 x 22 x 16,5 cm

The SS23 collection presents a new take on the Arizona Bowl, a classic, created in colours of rose, cobalt, yellow, and clear crystal. This bowl aims to challenge the conventional home interiors with unique and different shapes and silhouettes. The Arizona Bowl can be used to serve delights, or just serve as recognizable and welcoming decor.