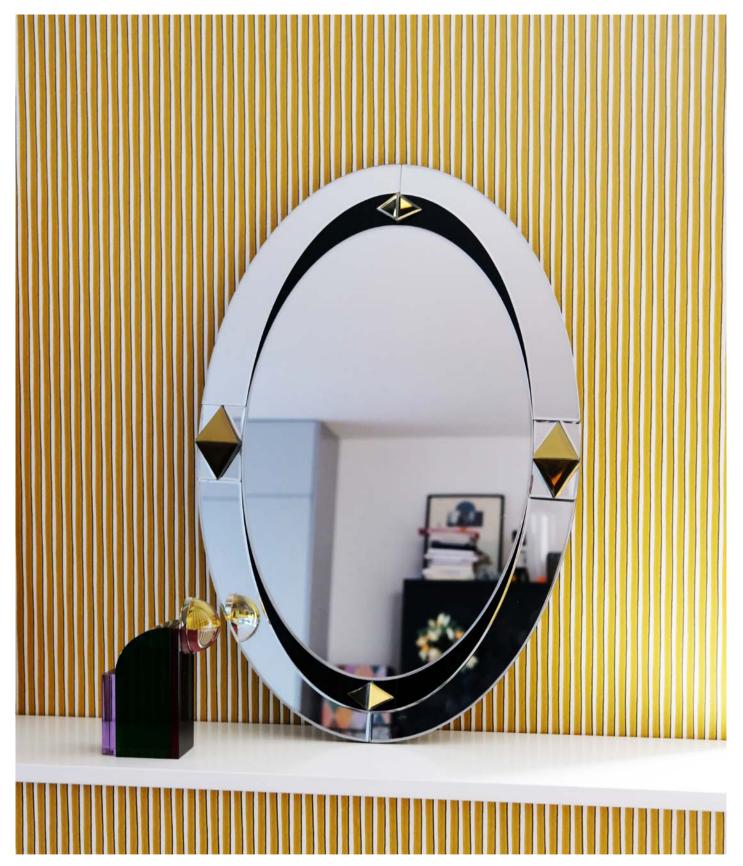

### DIAMOND SILVER SMALL

58 x 80 x 6 cm

The Diamond Mirrors illustrates a perfect combination of function and art. These unique mirrors are inspired by the dazzling Style Modern era with its striking diamond shaped wedges, and yet they still manages to invoke a classic feel.