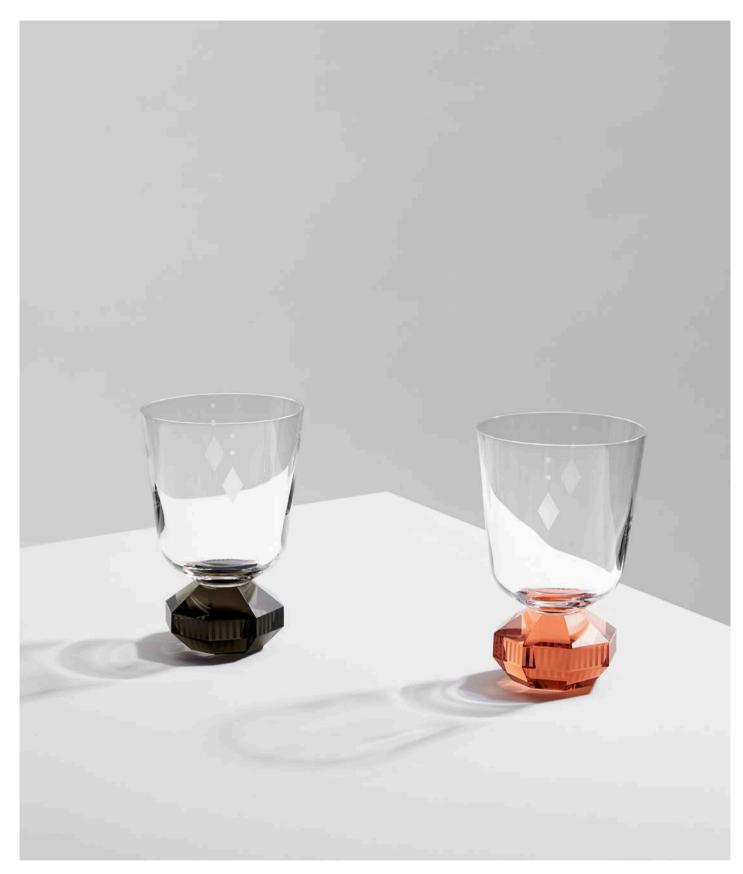

## **GLASSWARE**

The glassware collection elevates the vibrant dining experience with a distinguished line of drinking glasses. The splash of signature Reflections Copenhagen luxury glassware will set a sophisticated tone for your parties and add delight to everday life with a playful and theatrical mindset, inspired by the wonderful English antique glassware traditions. The appearance of the upper part of all six glasses contrasts seamlessly with the intricacy of the lower half. All of the fine hand cut crystal stems have bevelled detailing and a wide colour range all the way down to the foot, from which ridges illuminate.

### CHELSEA CLEAR COCKTAIL GLASS

Our Chelsea glasses with the gem faceted base we present in a transparent version. This collection is inspired by the decor and vibe of the 1970's. The Chelsea collection reminds us of a time of oppulence and embellishment.

### CHELSEA GLASS CLEAR LOW

11 x 7 cm

CHELSEA GLASS CLEAR TALL

15 x 7 cm