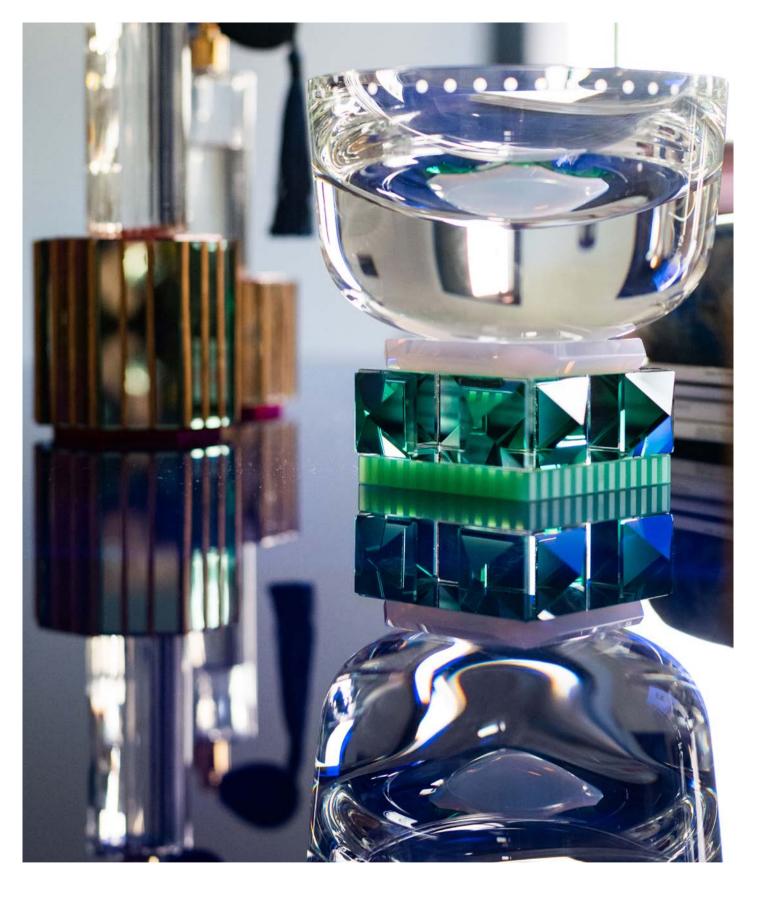

#### **UTOPIA BOWL**

Imagine if a single object could shake your perception of reality – a gateway between the tangible and a world of dreams. The Illusion Bowl, with its robust appearance, merges crystal and onyx, an unparalleled combination celebrating the purity of materials. The crystal, blending rose and transparency, meets the granulated and sturdy texture of Onyx. An extraordinary piece that will undoubtedly become the centre of attention, captivating all who beholds its beauty. Experience the allure of the Illusion Bowl, where reality and dreams come together.

#### **ILLUSION BOWL**

Discover the world through a new and exciting prism with the Utopia Bowl. A world where your senses and emotions ignite. This mesmerising bowl rests on a violet crystal base, harmoniously blending the granulated and robust texture of onyx with the transparent allure of glass. Incarnating an unparalleled balance, it exudes both vitality and harmony. Immerse yourself in this utopian world, embracing its freshness and playfulness with every glance at the Utopia Bowl.

#### DELIRIUM SPHERE

Designed to hypnotise and captivate those who gaze upon it, the Delirium Sphere is mischievous and unapologetically indulged in its own whimsical world. The perfect sphere shape combines fantasy pink, glowing yellow with the inherent transparency of crystal. Standing elegantly on a two-tiered base, with an emerald green surface and a delicate layer above showcasing the meticulous and intricate craftsmanship of glass carving. Available in two sizes, surrender to it's irresistible charm and experience the magic within.