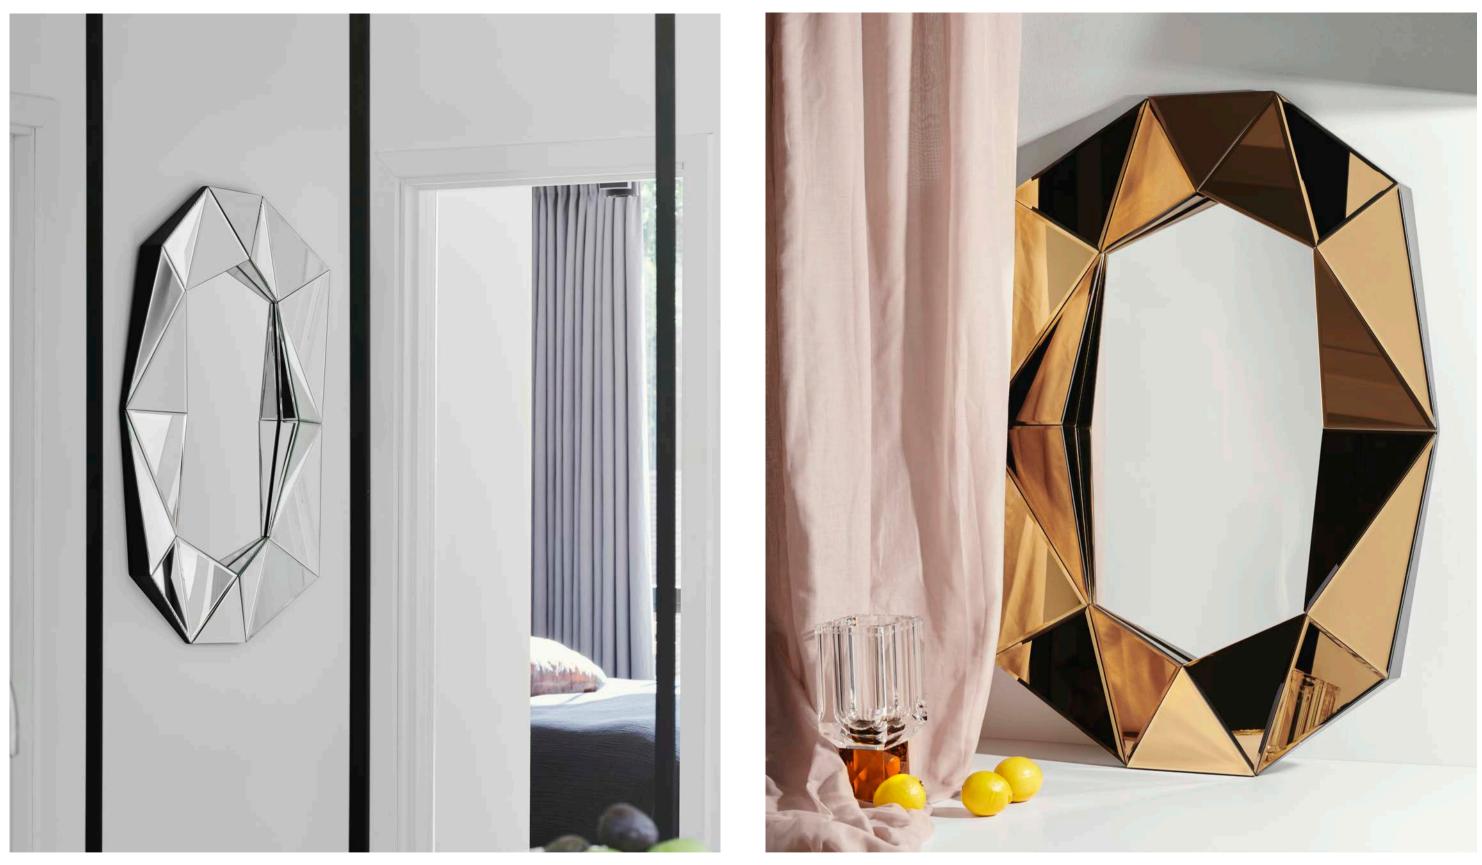

### DIAMOND SILVER SMALL

58 x 80 x 6 cm

The Diamond Mirrors illustrates a perfect combination of function and art. These unique mirrors are inspired by the dazzling Style Modern era with its striking diamond shaped wedges, and yet they still manages to invoke a classic feel.

DIAMOND SILVER LARGE

72 x 100 x 6 cm

DIAMOND BRONZE LARGE

72 x 100 x 6 cm

### DIAMOND SILVER XL

82 x 140 x 6,7 cm

The Diamond XL Mirror is a magnificent full-body mirror that does not only provide functionality but becomes a part of your interior style.

### DIAMOND EMERALD LARGE

72 x 100 x 6 cm