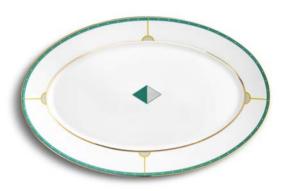

# PORCELAIN

Reflections Copenhagen have expanded their collection to include vibrantly coloured porcelain.

The collection has taken its inspiration from Art Nouveau graphics and modernised them by adding a splash of the 1980's and a contemporary colour scheme, as well as an obvious Scandinavian character.

LAGOS DINNER PLATE 27 cm

PEDRA BREAD PLATE 17 cm

PONTA DESSERT PLATE 23 cm

GUIA PASTA BOWL 22 cm

ELVAS DESSERT PLATE 23 cm

MADEIRA DINNER PLATE 27 cm

ALVARES BREAD PLATE 17 cm

ORTIGA PASTA BOWL 22 cm

NOVA OVAL PLATTER 39 cm

CORSA OVAL PLATTER 31 cm