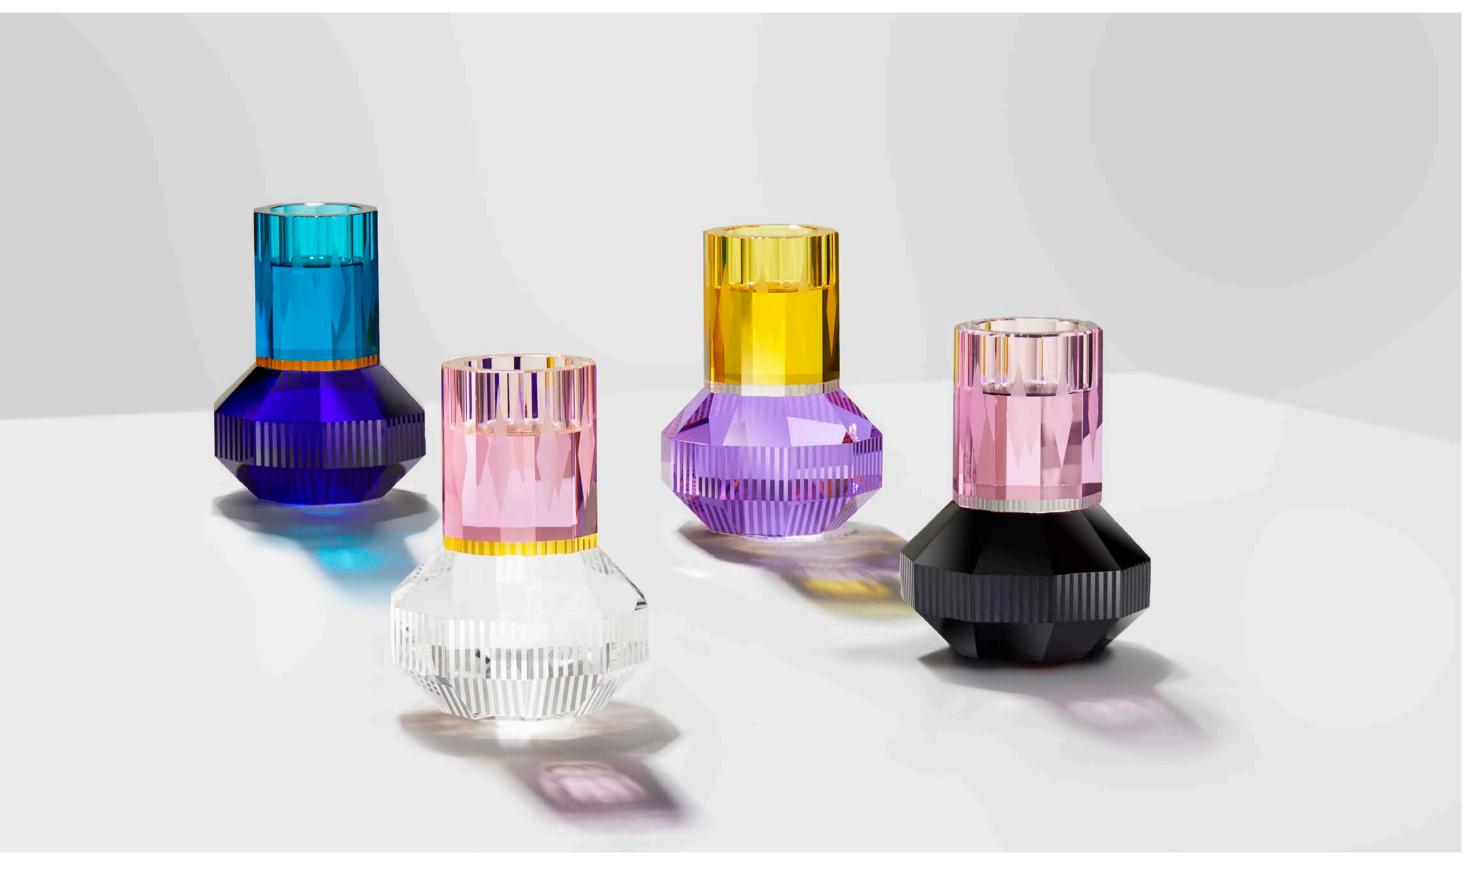

## **TEALIGHTS**

The tealight holders by Reflections Copenhagen combines versatility with value, using the Reflections Copenhagen signature cuts and design to create crystal of astonishing clarity, colour and substantial weight. Taking cues from classic architecture and the Art Deco era, the tealight holders will make dramatic addition to any table setting bringing radiance and sparkle.