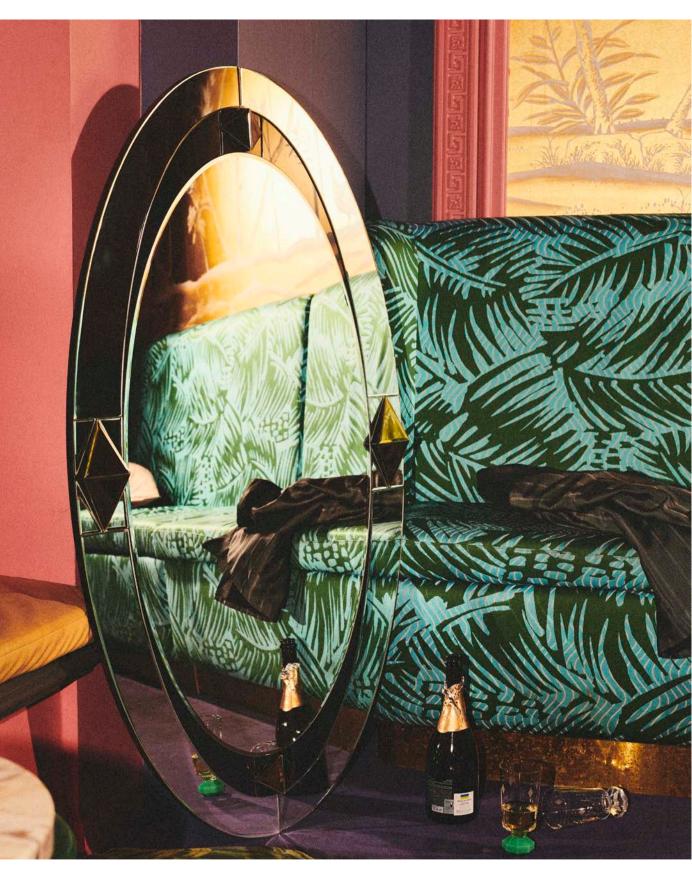

#### **EUPHORIA MIRROR**

Embrace your hidden boldness and let your reflection take centre stage through the Euphoria Mirror. Its oval shape gracefully links a dark moon and heart in finely cut glass,igniting your passionate senses. Meticulously crafted, these elements rest on a two-layered circular base, adding volume and a fierce touch. The captivating green hue is a flirtatiousnod to nature, reinforcing our bond with the world around us. More than just a mirror, the Euphoria Mirror is a timeless gem that will elevate your surroundings with its hypnotic charm.