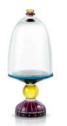

## **EMPIRE GLASS BELL**

31,5 x 13 cm

Handcrafted by the finest hand cut crystal featuring a sleek, domed bell design and attracts attention to the extravagant knob handle and melodramatic base.