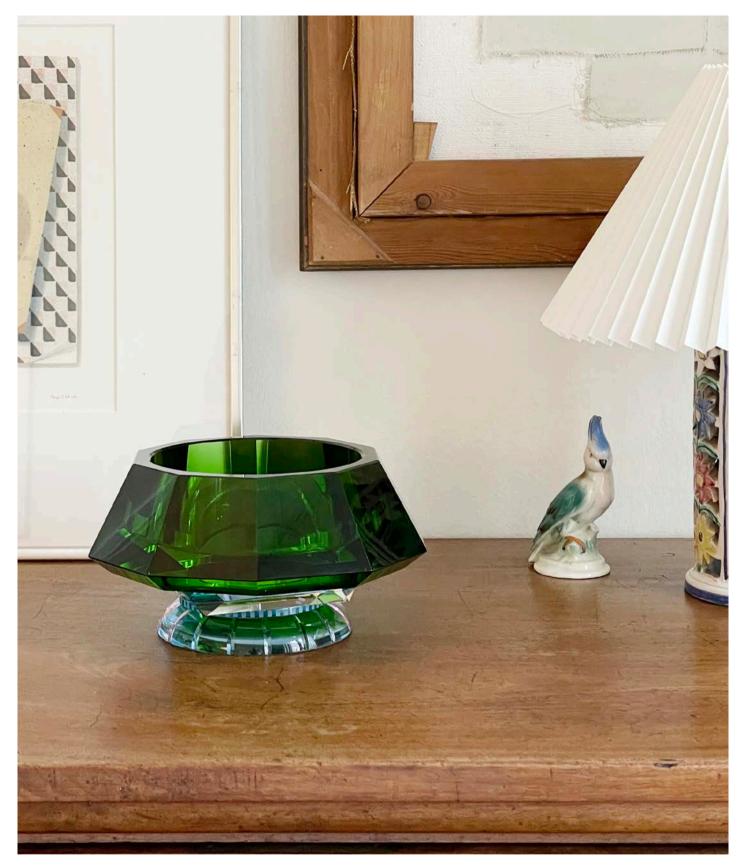

# BOWLS & TRAYS

The bowls and trays are an impeccable combination of glamour and diversity for your table decor.

## CHELSEA BOWL

30 x 11 cm

Set the tone with this Grand Chelsea centerpiece and experience the reflections through the cuts and engravings in the crystal faceted design.