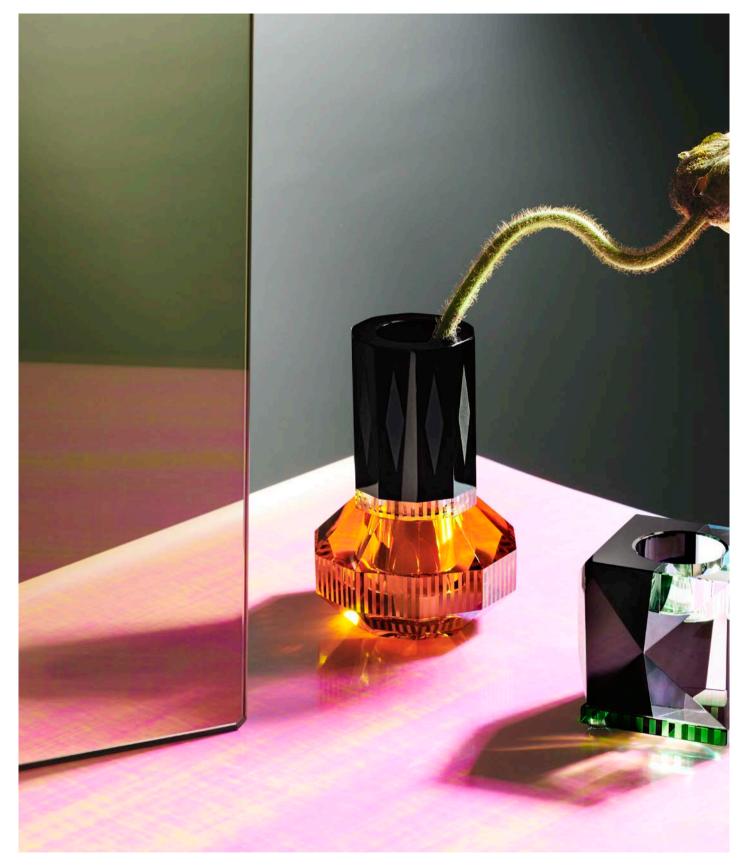

# CANDLE HOLDERS

Functional objects that flaunts sculptural qualities, promising radiant light refractions and an inspiring aura.

#### **BROOKLYN CANDLE HOLDER**

13 x 8 x 5,5 cm

Brooklyn Candle Holder is the interpretation of the wild skyline of New York with its distinctive Art Deco architectural style. These timeless functional art objects will add a sophisticated touch to your home.

This striking candle holder features many unique elements in its design - opal butterfly wings standing on an amber coloured base, stacked in a combination of shapes, and finished off with an emerald candle holder. This striking colour blocking combination makes this crystal candle holder an objet d'art, delightful wherever placed.