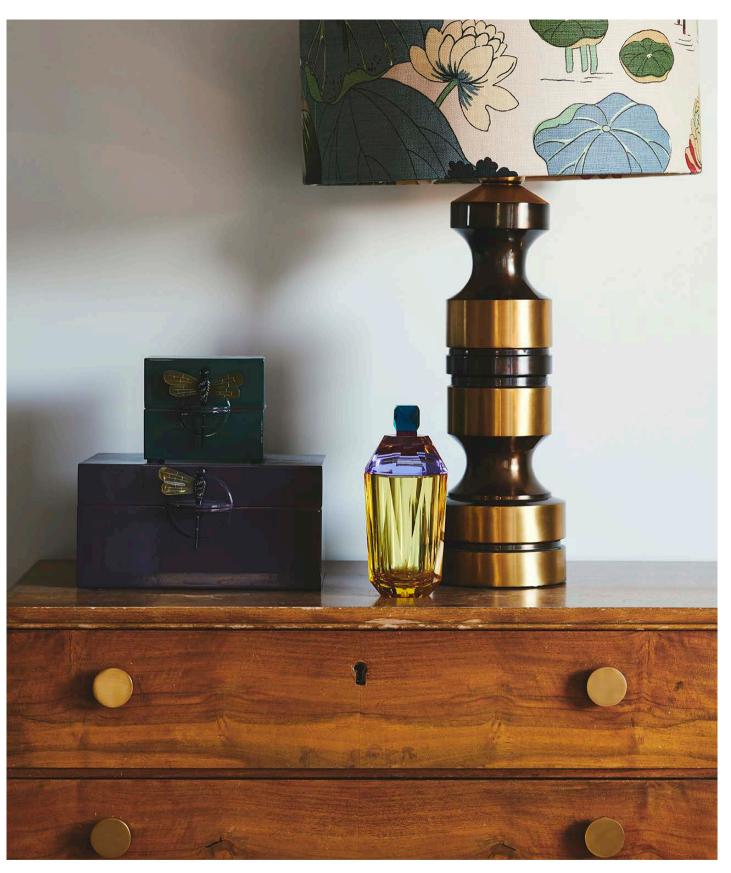

# PERFUME FLACONS

Beautiful and whimsical perfume flacons, each carefully designed with a distinct and magical appearance. The flacons are created to evoke the vibe of a vintage boudoir set in a contemporary context. True to the original function of the flacon, it can be filled with your treasured perfume in the perfect fusion of form and function. Create your own poetic perfumery with Reflections Copenhagen's unique and sparkling fine hand cut crystal flacons.