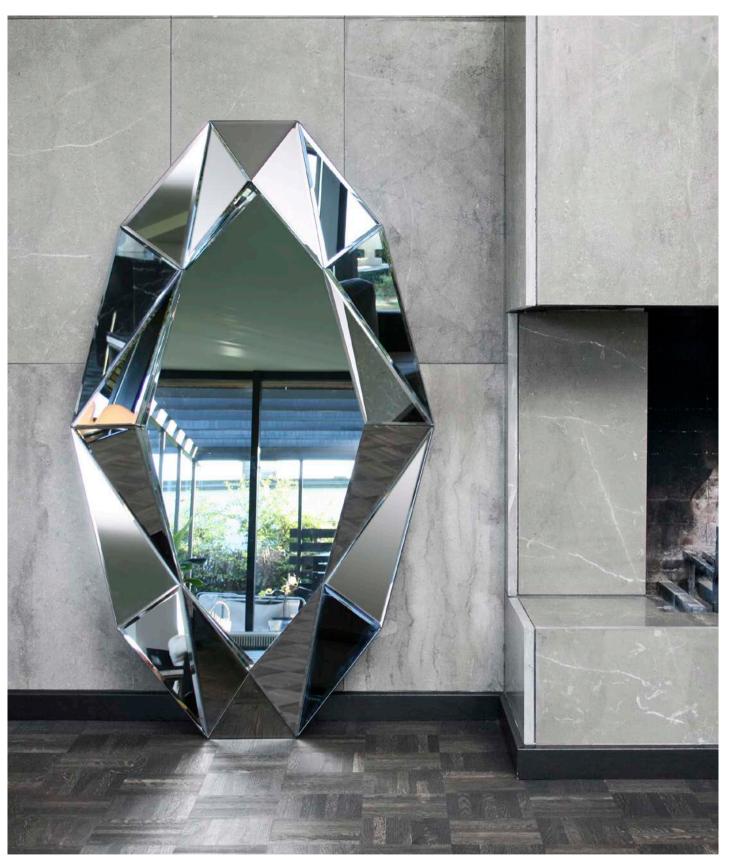

# **MIRRORS**

The mirrors, a decorative, handcrafted collection incorporating traditional styles and shapes while providing new dimensions of form and strength through distinctive mirror decór.

### DIAMOND SILVER SMALL

58 x 80 x 6 cm

The Diamond Mirrors illustrates a perfect combination of function and art. These unique mirrors are inspired by the dazzling Style Modern era with its striking diamond shaped wedges, and yet they still manages to invoke a classic feel.

DIAMOND SILVER LARGE

72 x 100 x 6 cm

DIAMOND BRONZE LARGE

72 x 100 x 6 cm

### DIAMOND SILVER XL

82 x 140 x 6,7 cm

The Diamond XL Mirror is a magnificent full-body mirror that does not only provide functionality but becomes a part of your interior style.