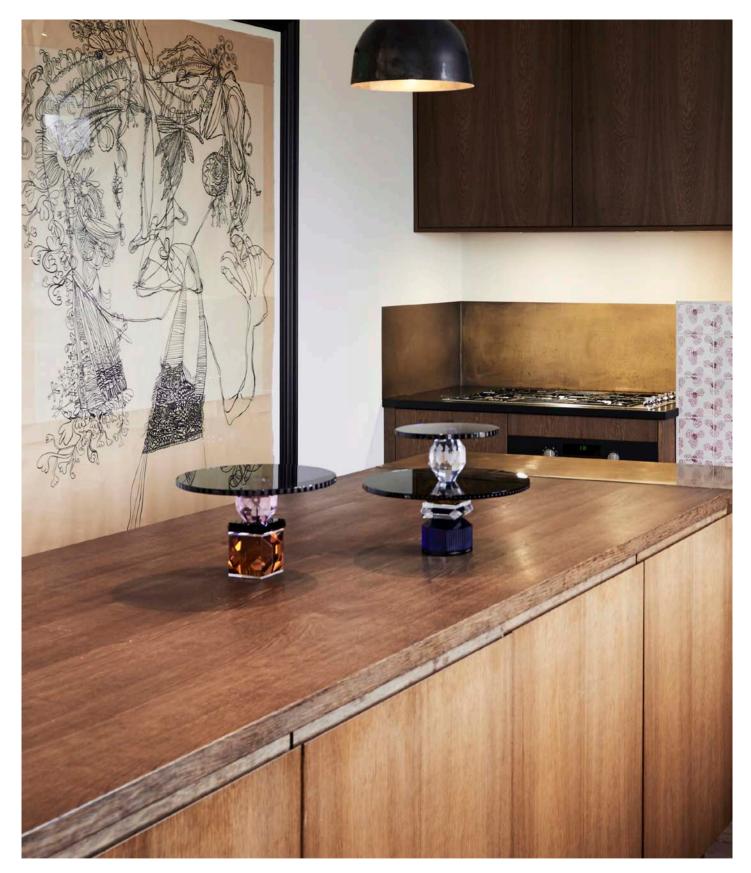

#### DELIRIUM SPHERE

Designed to hypnotise and captivate those who gaze upon it, the Delirium Sphere is mischievous and unapologetically indulged in its own whimsical world. The perfect sphere shape combines fantasy pink, glowing yellow with the inherent transparency of crystal. Standing elegantly on a two-tiered base, with an emerald green surface and a delicate layer above showcasing the meticulous and intricate craftsmanship of glass carving. Available in two sizes, surrender to it's irresistible charm and experience the magic within.