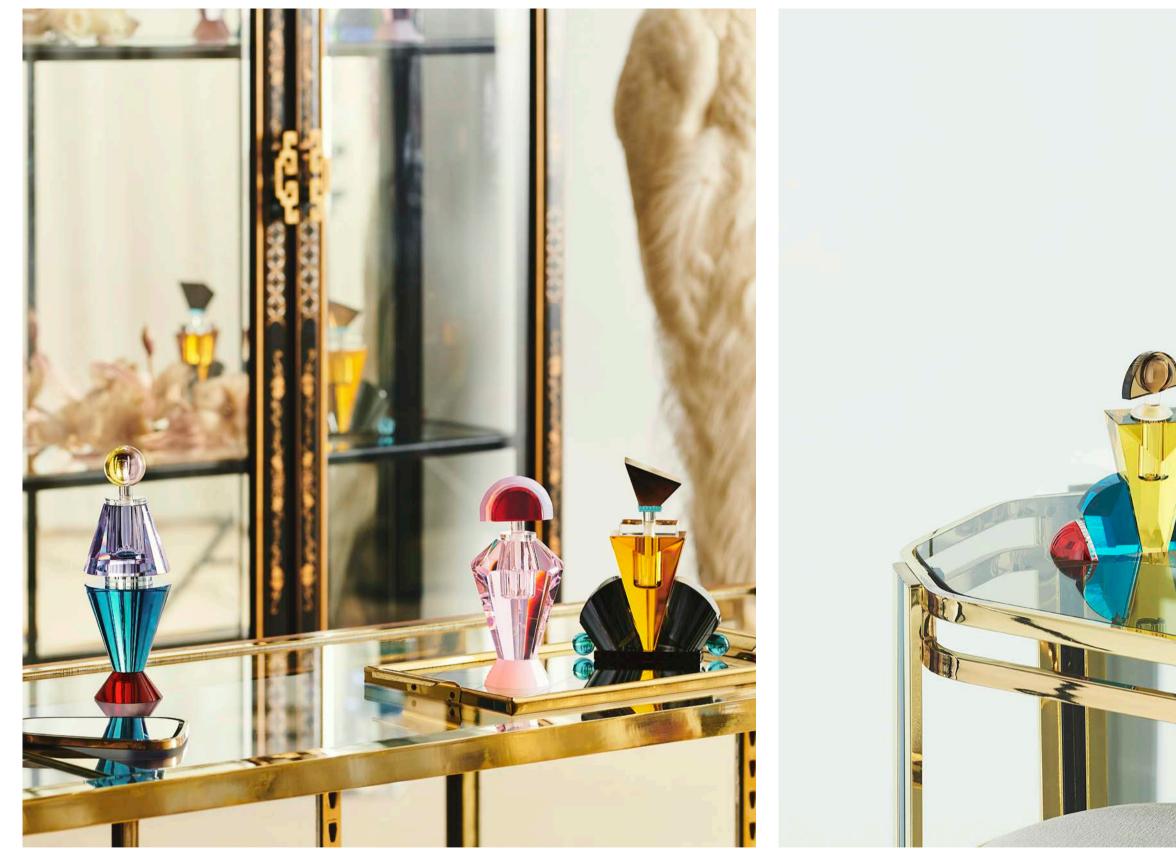

# PERFUME FLACONS

Beautiful and whimsical perfume flacons, each carefully designed with a distinct and magical appearance. The flacons are created to evoke the vibe of a vintage boudoir set in a contemporary context. True to the original function of the flacon, it can be filled with your treasured perfume in the perfect fusion of form and function. Create your own poetic perfumery with Reflections Copenhagen's unique and sparkling fine hand cut crystal flacons.