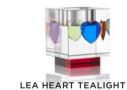

### LEA MOON & LEA HEART

8 x 8 x 8,5 cm

Lea heart is the essence of our tribute to love. This is created in a clear crystal with hearts in different color shades. The Lea heart Tealight completes a romantic table setting, by adding both warmth and vibrant colors to your decor. This can also be the perfect gift to someone you love.