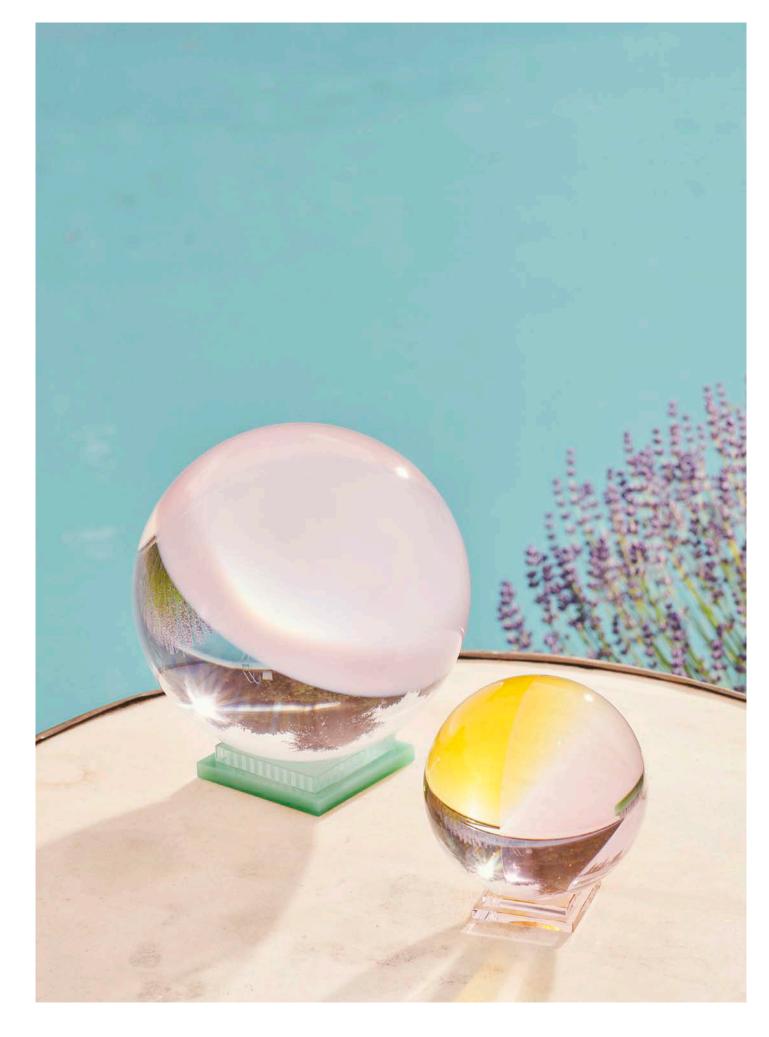

#### DELIRIUM SPHERE

Designed to hypnotise and captivate those who gaze upon it, the Delirium Sphere is mischievous and unapologetically indulged in its own whimsical world. The perfect sphere shape combines fantasy pink, glowing yellow with the inherent transparency of crystal. Standing elegantly on a two-tiered base, with an emerald green surface and a delicate layer above showcasing the meticulous and intricate craftsmanship of glass carving. Available in two sizes, surrender to it's irresistible charm and experience the magic within.