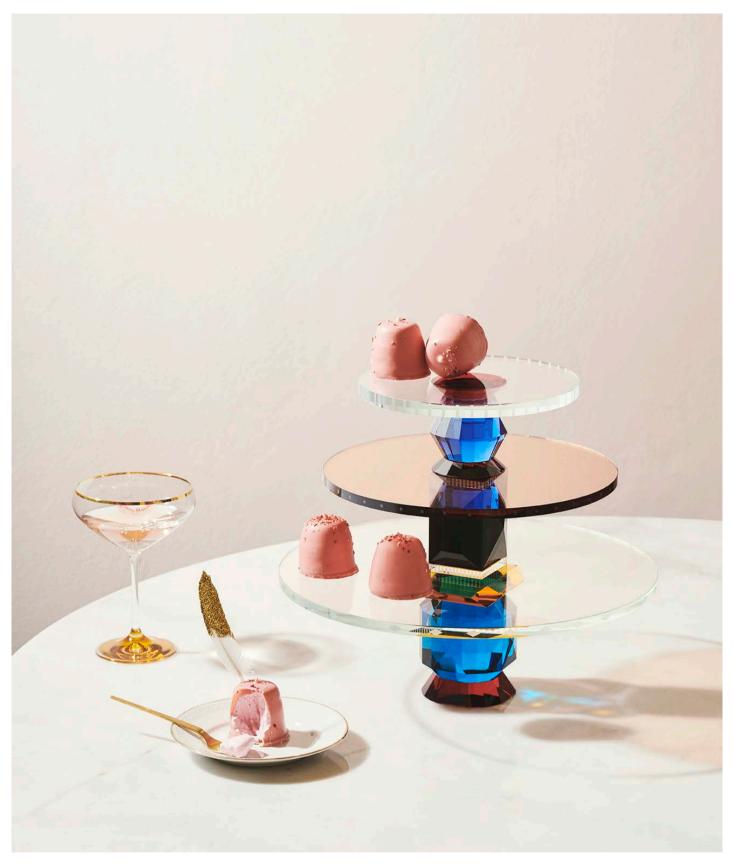

#### DELIRIUM SPHERE

Designed to hypnotise and captivate those who gaze upon it, the Delirium Sphere is mischievous and unapologetically indulged in its own whimsical world. The perfect sphere shape combines fantasy pink, glowing yellow with the inherent transparency of crystal. Standing elegantly on a two-tiered base, with an emerald green surface and a delicate layer above showcasing the meticulous and intricate craftsmanship of glass carving. Available in two sizes, surrender to it's irresistible charm and experience the magic within.