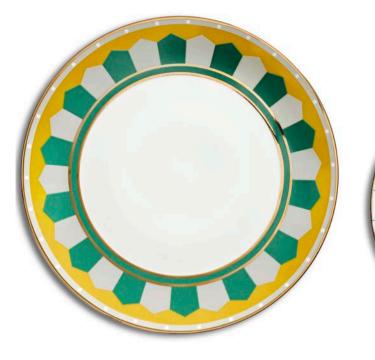

# PORCELAIN

Reflections Copenhagen have expanded their collection to include vibrantly coloured porcelain.

The collection has taken its inspiration from Art Nouveau graphics and modernised them by adding a splash of the 1980's and a contemporary colour scheme, as well as an obvious Scandinavian character.

LAGOS DINNER PLATE 27 cm

PEDRA BREAD PLATE 17 cm

PONTA DESSERT PLATE 23 cm

GUIA PASTA BOWL 22 cm

ELVAS DESSERT PLATE 23 cm

MADEIRA DINNER PLATE 27 cm

ALVARES BREAD PLATE 17 cm

ORTIGA PASTA BOWL 22 cm