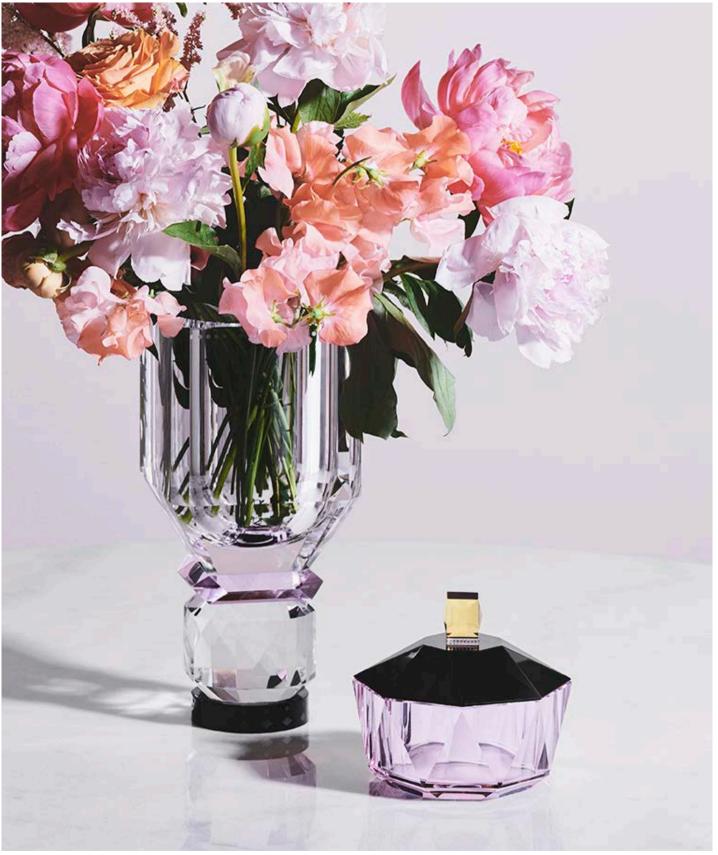

# VASES

The sculptural Reflections Copenhagen vases are designed with a vision: uniting art, functionality and beauty.

#### 12,7 x 12 cm

This vase represents the initiative we all must take to sustain beauty in our lives, and land in the right place. The designers at Reflections Copenhagen have been inspired by the architectural development of the grid pattern from Raleigh, North Carolina, and have managed, within the crystal arrangement, to create intersections and orthogonal geometrical patterns.