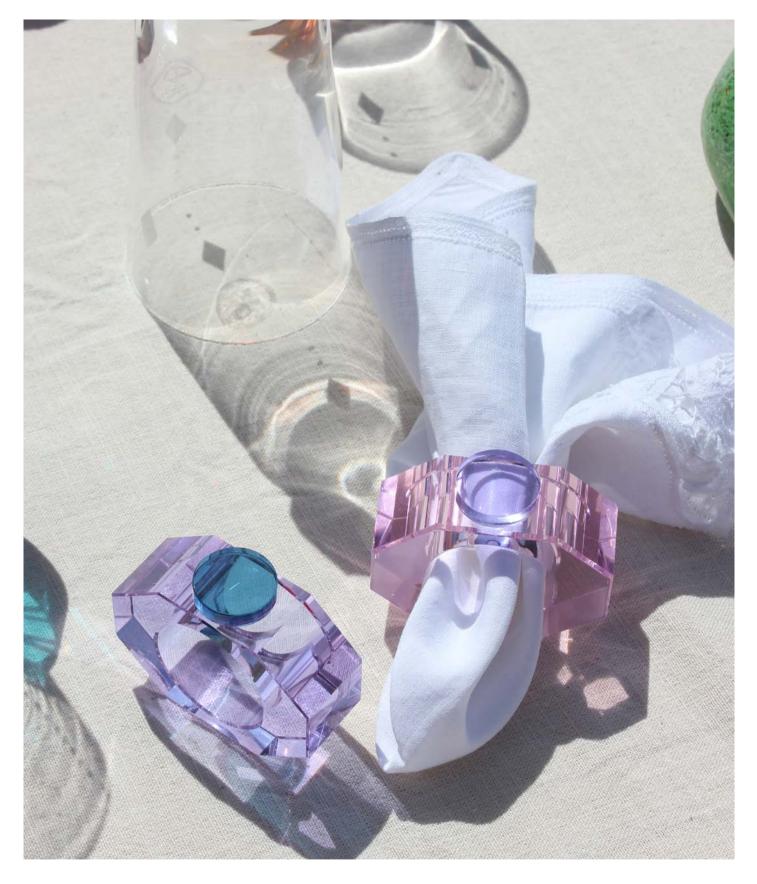

### SHELBY NAPKIN RINGS

6,5 x 5,3 x 2,5 cm (hole 3,5 cm)

These incredible jewellike napkin rings, sold in pairs, are a simple and modern twist to our collection. Not only are they handcrafted in the highest quality crystals, but they are thoughtfully paired together for a bold and energetic effect. These glimmering and dazzling napkin rings will bring a star-studded effect to any table setting.