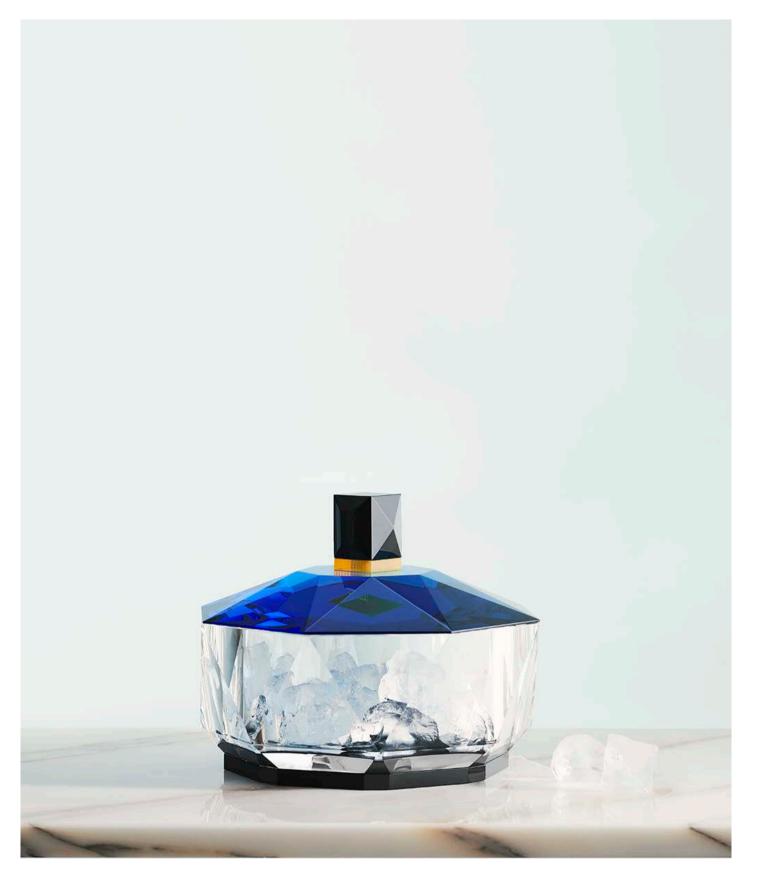

# PERFUME FLACONS

Beautiful and whimsical perfume flacons, each carefully designed with a distinct and magical appearance. The flacons are created to evoke the vibe of a vintage boudoir set in a contemporary context. True to the original function of the flacon, it can be filled with your treasured perfume in the perfect fusion of form and function. Create your own poetic perfumery with Reflections Copenhagen's unique and sparkling fine hand cut crystal flacons.

#### ROCHESTER

17,5 x 20 x 7,5 cm

### LAUDERDALE

20 x 7 x 7 cm

## HAMILTON

17 x 12 x 5 cm

BELLEVILLE

16,5 x 8 x 8 cm