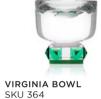

#### **VIRGINIA BOWL**

#### 15 x 15 x 15 cm

The Virginia bowl is an invitation to celebrate that Spring has finally arrived and symbolises the awakening and renewal of a fresh start. This bowl has the appearance of a solid slab of ice that has carefully been placed on a facetted and diamond shaped green square. The sunlight refracts remarkably through the crystal and creates an infinity of patterns.