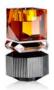

This striking candle holder features many unique elements in its design - opal butterfly wings standing on an amber coloured base, stacked in a combination of shapes, and finished off with an emerald candle holder. This striking colour blocking combination makes this crystal candle holder an objet d'art, delightful wherever placed.

This gemlike candle holder captivates anyone that looks at it with its riot of colour combinations - emerald, green, sapphire blue, onyx, and amber.

This interesting and lively candle holder has been designed with the aim of creating an entrancing effect. With a ruby red crystal base, stacked with a sky-blue and orange ball, topped with an opal sphere, and finalised with an amber candle holder element, this piece will stimulate all your senses.

This striking candle holder features many unique elements in its design. With its aquamarine blue butterfly wings standing on a pink opal coloured base, this striking colour blocking combination makes this crystal candle holder an objet d'art, delightful wherever placed.