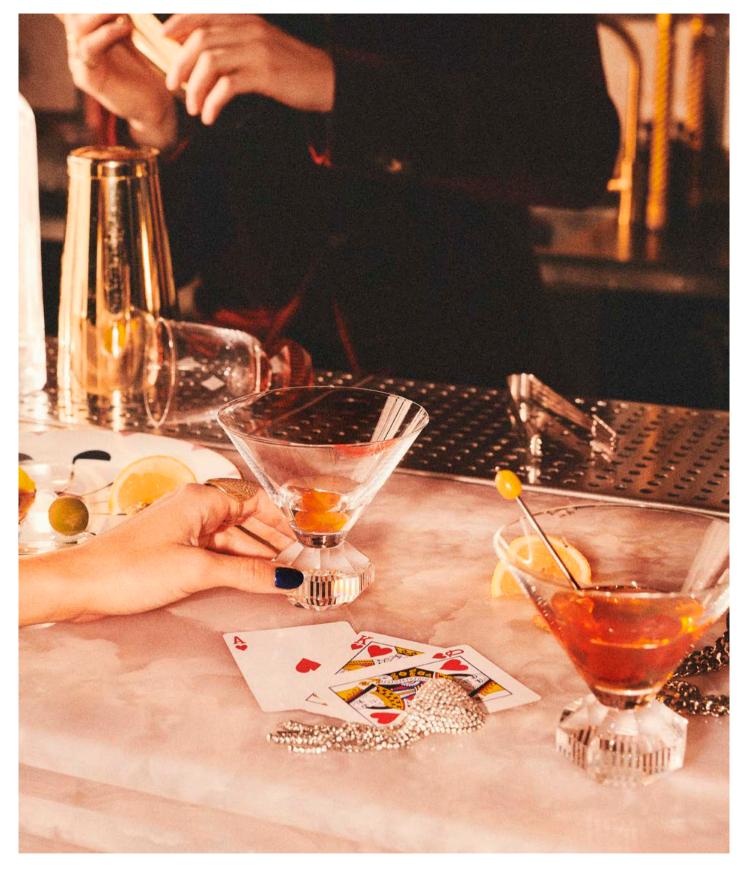

## **GLASSWARE**

The glassware collection elevates the vibrant dining experience with a distinguished line of drinking glasses. The splash of signature Reflections Copenhagen luxury glassware will set a sophisticated tone for your parties and add delight to everday life with a playful and theatrical mindset, inspired by the wonderful English antique glassware traditions. The appearance of the upper part of all six glasses contrasts seamlessly with the intricacy of the lower half. All of the fine hand cut crystal stems have bevelled detailing and a wide colour range all the way down to the foot, from which ridges illuminate.

### CHELSEA CLEAR COCKTAIL GLASS

Our Chelsea glasses with the gem faceted base we present in a transparent version. This collection is inspired by the decor and vibe of the 1970's. The Chelsea collection reminds us of a time of oppulence and embellishment.

### CHELSEA GLASS CLEAR LOW

11 x 7 cm

CHELSEA GLASS CLEAR TALL

15 x 7 cm