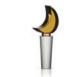

CHICAGO VASE W. INSENT STICKS

10 x 10 x 13 cm

CHELSEA BOTTLE STOPPER 8,5 x 5 cm SKU 423

MOON BOTTLE STOPPER 8,5 x 4 cm SKU 426