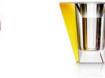

### CHELSEA CLEAR COCKTAIL GLASS

Our Chelsea glasses with the gem faceted base we present in a transparent version. This collection is inspired by the decor and vibe of the 1970's. The Chelsea collection reminds us of a time of oppulence and embellishment.

### CHELSEA GLASS CLEAR LOW

11 x 7 cm

CHELSEA GLASS CLEAR TALL

15 x 7 cm

#### CHELSEA TALL / MINT & YELLOW

15 x 7 cm

In this new inerpretation, Reflection Copenhagen have managed to incorporate the gem facetted coloured base to their diamond engraved crystal glass. The milky mint and bright yellow bevelled base will spruce up any drink. If these two handcrafted glasses don't put you in the mood to hold a dinner party, we don't know what will. These glasses come as a set of two and will match a wide range of our crystal glasses.

### CHELSEA LOW / GREY & ROUGE

11 x 7 cm

The Chelsea glasses is the newest addition to the glassaware collection. Its craftsmanship, regal and graceful, all apparent from every angle and taking part in a storied and elegant past.