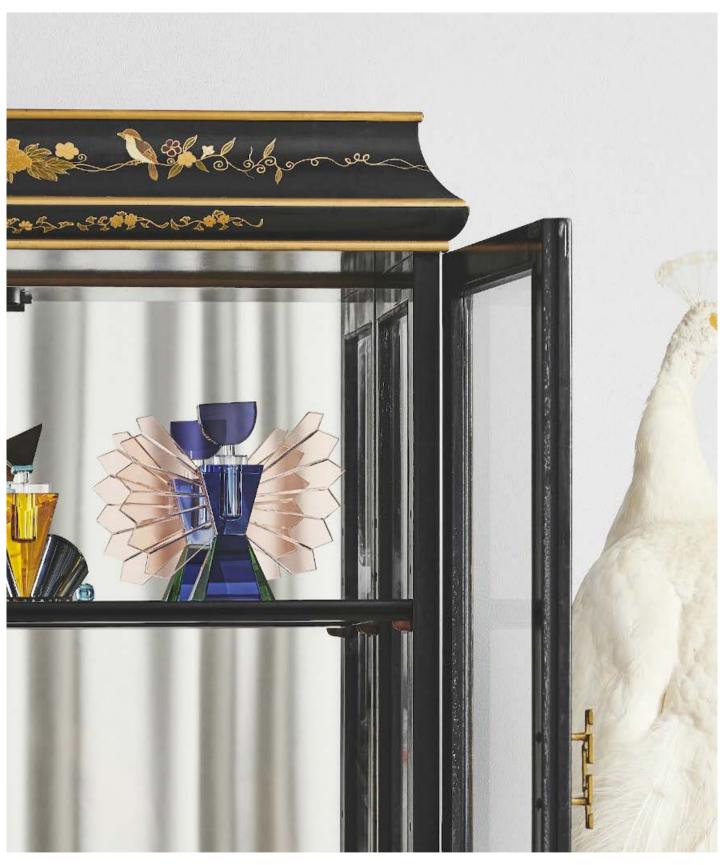

# PERFUME FLACONS

Beautiful and whimsical perfume flacons, each carefully designed with a distinct and magical appearance. The flacons are created to evoke the vibe of a vintage boudoir set in a contemporary context. True to the original function of the flacon, it can be filled with your treasured perfume in the perfect fusion of form and function. Create your own poetic perfumery with Reflections Copenhagen's unique and sparkling fine hand cut crystal flacons.