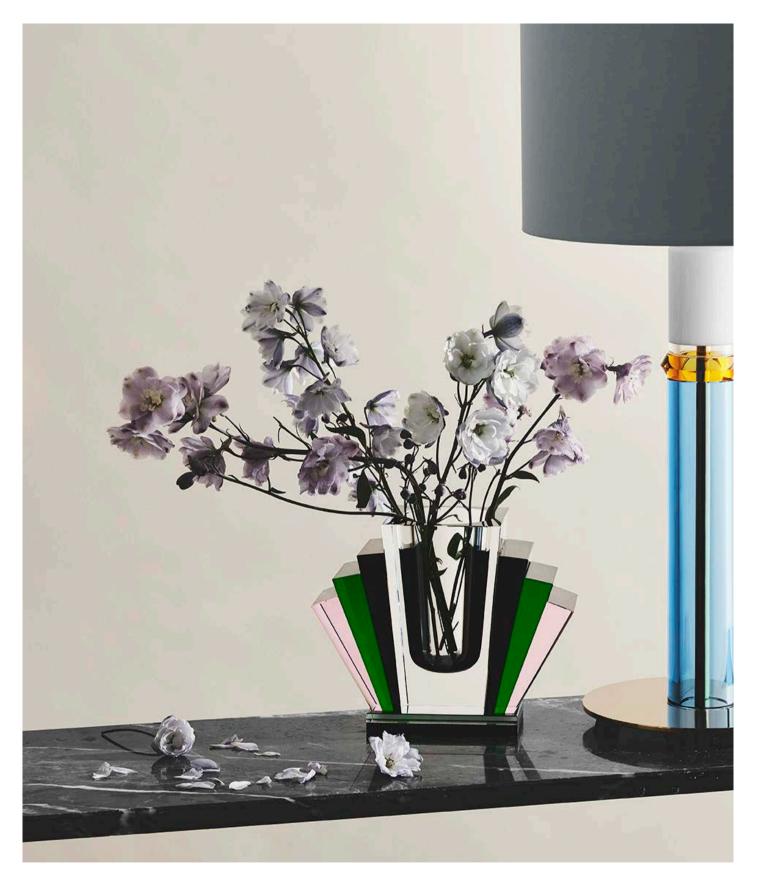

# VASES

The sculptural Reflections Copenhagen vases are designed with a vision: uniting art, functionality and beauty.

## **GRAND MANHATTAN & MANHATTAN VASE**

25,5 x 23 x 13,5 cm / 6 x 21,5 x 11 cm

The Grand Manhattan and The Manhattan vases are inspired by the architectural lines of the New York skyline and the soft natural curves of a seashell. A sculptural design that combines the rigid geometric shapes with delicate chromatic composition of fine hand cut crystal.