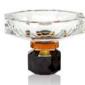

#### PHOENIX

14 x 9 x 9 cm

The Phoenix Tealight Holder presents an impression of delicateness and toughness. Handcrafted from black, clear and amber crystal featuring the iconic Reflections Copenhagen cuts and shape. DAKOTA

16,5 x 9 x 9 cm

Amber, clear and black coloured crystal come together in this Reflections Copenhagen Tealight Holder, which looks to Art Deco aesthetics for inspiration. Angular, crisp and clear cut, the holder also presents a playful quality thanks to its unexpectedly stacked arrangement, a composition that lends itself to both functionality and a decorative appeal.