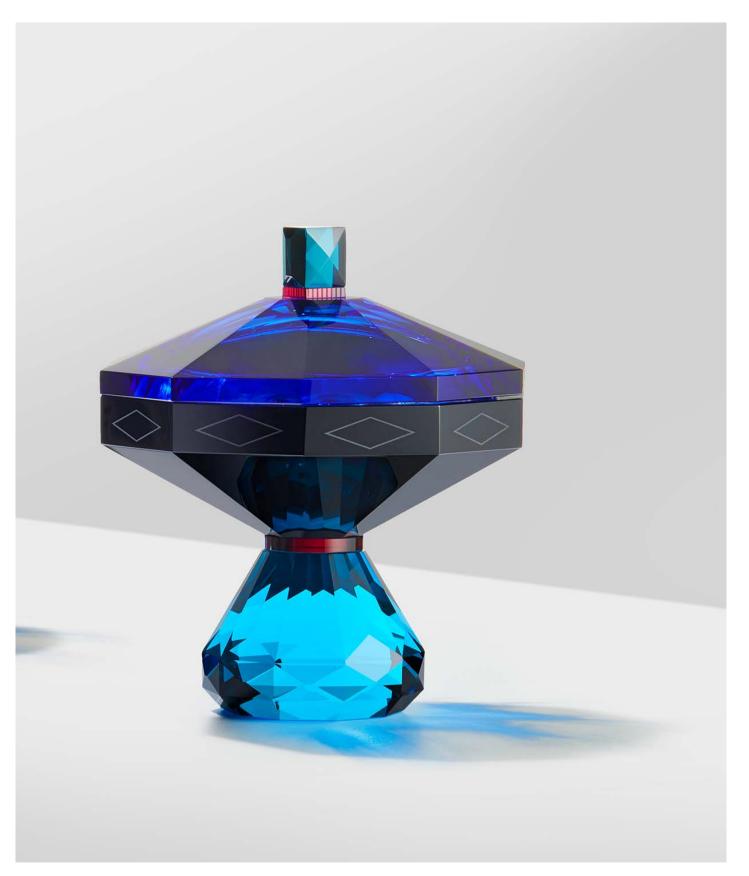

#### FANTASIA EGGS

Introducing a playful eggs-travaganza! Inspired by the festive Easter season, the Fantasia Eggs embody a fusion of naughtiness and style. These crystal bonbonnieres are designed to safeguard your most precious treasures. The Fantasia Egg features two delicately interlocking pieces, gracefully rising on a crystal base with a captivating design that combines colours, meticulous finishes, and hand-craved shapes that conceal a magical symbolism. A truly unique object exuding enchantment and opulence. Available in three sizes, inviting you to create original and wonderful combinations that will elevate your space.