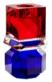

### LEA MOON & LEA HEART

8 x 8 x 8,5 cm

Lea heart is the essence of our tribute to love. This is created in a clear crystal with hearts in different color shades. The Lea heart Tealight completes a romantic table setting, by adding both warmth and vibrant colors to your decor. This can also be the perfect gift to someone you love.