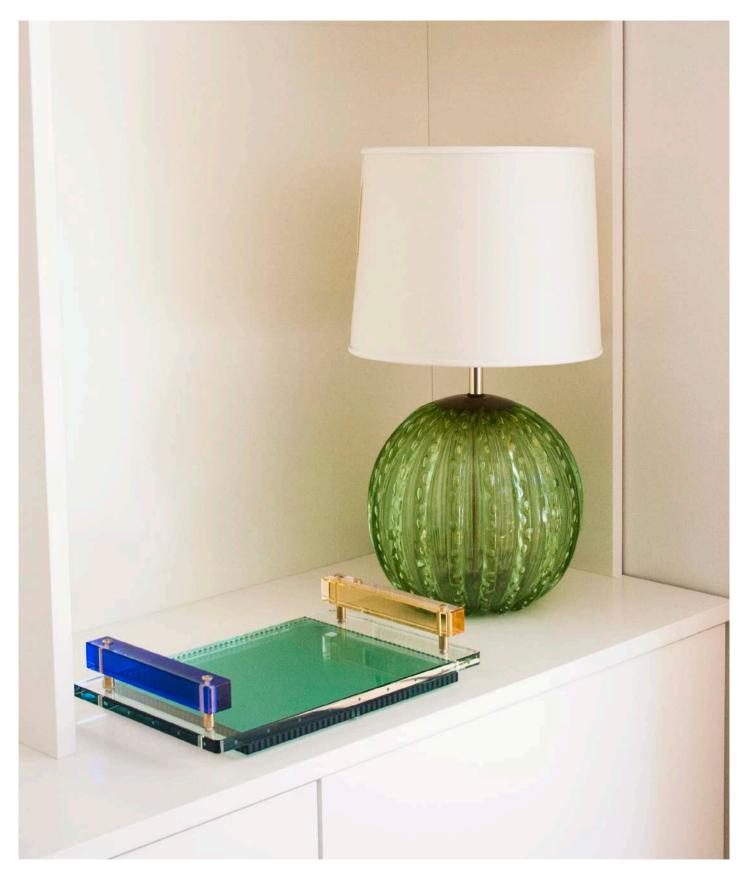

#### MAD TRAYS

Everyday objects that captivate and exist to add naughty playfulness to your everyday life. Embrace a touch of madness and infuse your space with a whole new dimension of excitement. The Mad Tray works its magic, giving a bold twist to anything placed upon it.

Expertly crafted by our artisans, its seemingly simple structure hides seductive details: clean cuts, interlocking blocks, and a bewitching fusion of two alluring colours. Available in two sizes, feel free to mix and match, for an extraordinary experience that breaks the boundaries of the mundane.

MAD TRAY SMALL 30 x 15 x 3 cm

MAD TRAY LARGE 55 x 25 x 3 cm