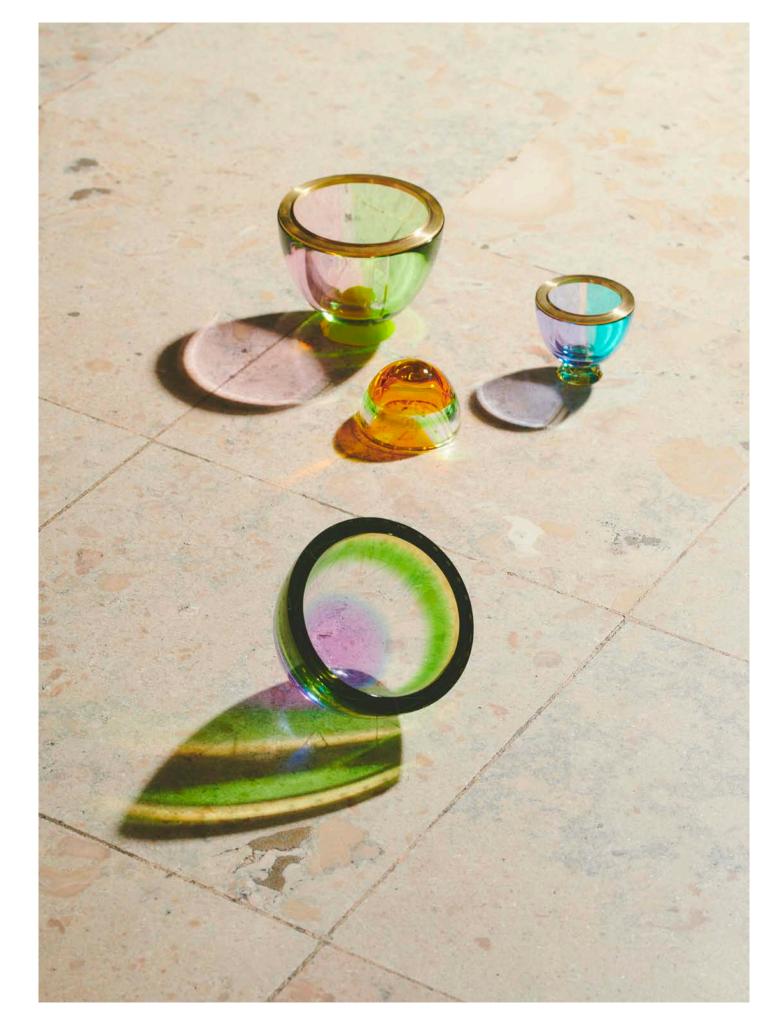

#### **UTOPIA BOWL**

Imagine if a single object could shake your perception of reality – a gateway between the tangible and a world of dreams. The Illusion Bowl, with its robust appearance, merges crystal and onyx, an unparalleled combination celebrating the purity of materials. The crystal, blending rose and transparency, meets the granulated and sturdy texture of Onyx. An extraordinary piece that will undoubtedly become the centre of attention, captivating all who beholds its beauty. Experience the allure of the Illusion Bowl, where reality and dreams come together.

#### **ILLUSION BOWL**

Discover the world through a new and exciting prism with the Utopia Bowl. A world where your senses and emotions ignite. This mesmerising bowl rests on a violet crystal base, harmoniously blending the granulated and robust texture of onyx with the transparent allure of glass. Incarnating an unparalleled balance, it exudes both vitality and harmony. Immerse yourself in this utopian world, embracing its freshness and playfulness with every glance at the Utopia Bowl.

#### DELIRIUM SPHERE

Designed to hypnotise and captivate those who gaze upon it, the Delirium Sphere is mischievous and unapologetically indulged in its own whimsical world. The perfect sphere shape combines fantasy pink, glowing yellow with the inherent transparency of crystal. Standing elegantly on a two-tiered base, with an emerald green surface and a delicate layer above showcasing the meticulous and intricate craftsmanship of glass carving. Available in two sizes, surrender to it's irresistible charm and experience the magic within.