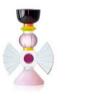

#### **BROOKLYN CANDLE HOLDER**

13 x 8 x 5,5 cm

Brooklyn Candle Holder is the interpretation of the wild skyline of New York with its distinctive Art Deco architectural style. These timeless functional art objects will add a sophisticated touch to your home.

This striking candle holder features many unique elements in its design - opal butterfly wings standing on an amber coloured base, stacked in a combination of shapes, and finished off with an emerald candle holder. This striking colour blocking combination makes this crystal candle holder an objet d'art, delightful wherever placed.