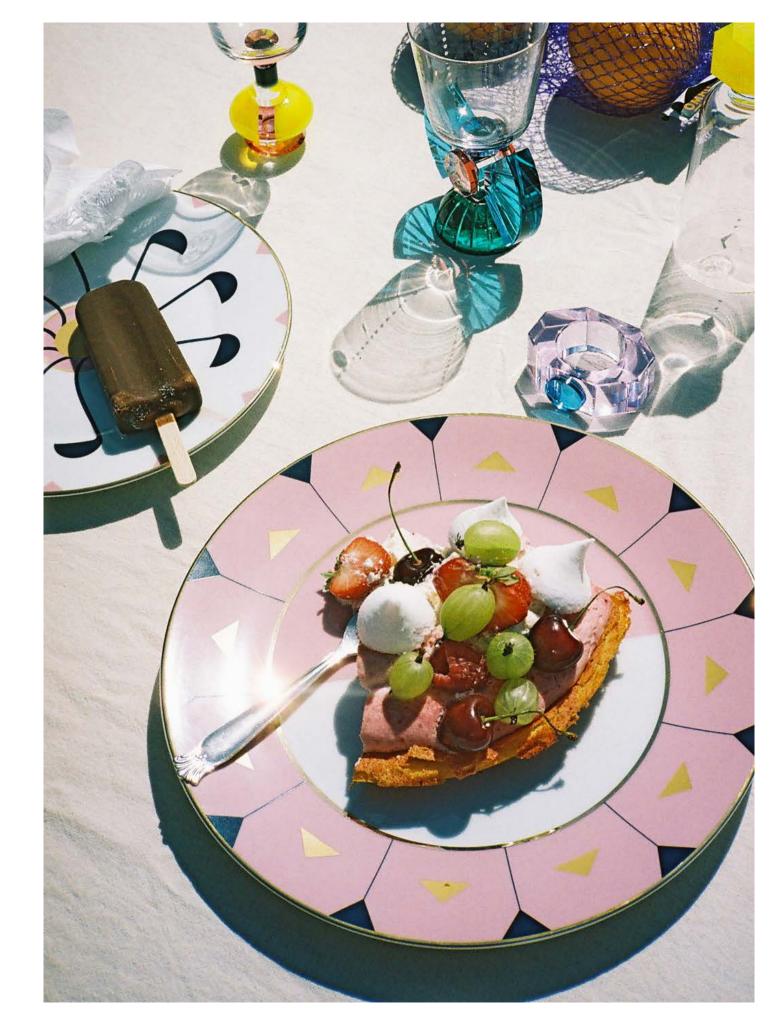

# PORCELAIN

Reflections Copenhagen have expanded their collection to include vibrantly coloured porcelain.

The collection has taken its inspiration from Art Nouveau graphics and modernised them by adding a splash of the 1980's and a contemporary colour scheme, as well as an obvious Scandinavian character.