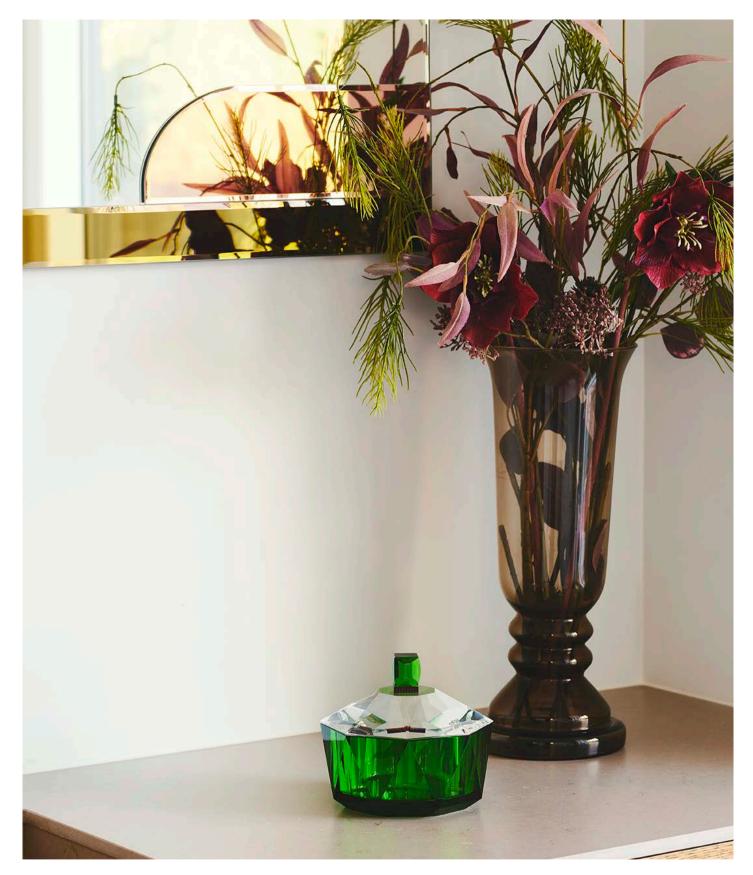

## BASINS **& BONBONNIERES**

The Bonbonniere collection is a blend of elegant and refined design, crispness of colors and understated sophistication.

#### HAMPTONS BONBONNIERE

18 x 18 x 20,5 cm

The azure-blue hue of the Hamptons Bonbonniere will instantly transport you the Mediterranean every time you gaze at its magnificent colour. Hand-cut from fine crystal, it features beveled edges, a matching lid and a striking geometric design etched around the perimeter.