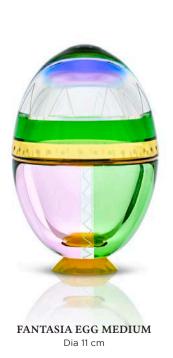

#### FANTASIA EGGS

Introducing a playful eggs-travaganza! Inspired by the festive Easter season, the Fantasia Eggs embody a fusion of naughtiness and style. These crystal bonbonnieres are designed to safeguard your most precious treasures. The Fantasia Egg features two delicately interlocking pieces, gracefully rising on a crystal base with a captivating design that combines colours, meticulous finishes, and hand-craved shapes that conceal a magical symbolism. A truly unique object exuding enchantment and opulence. Available in three sizes, inviting you to create original and wonderful combinations that will elevate your space.