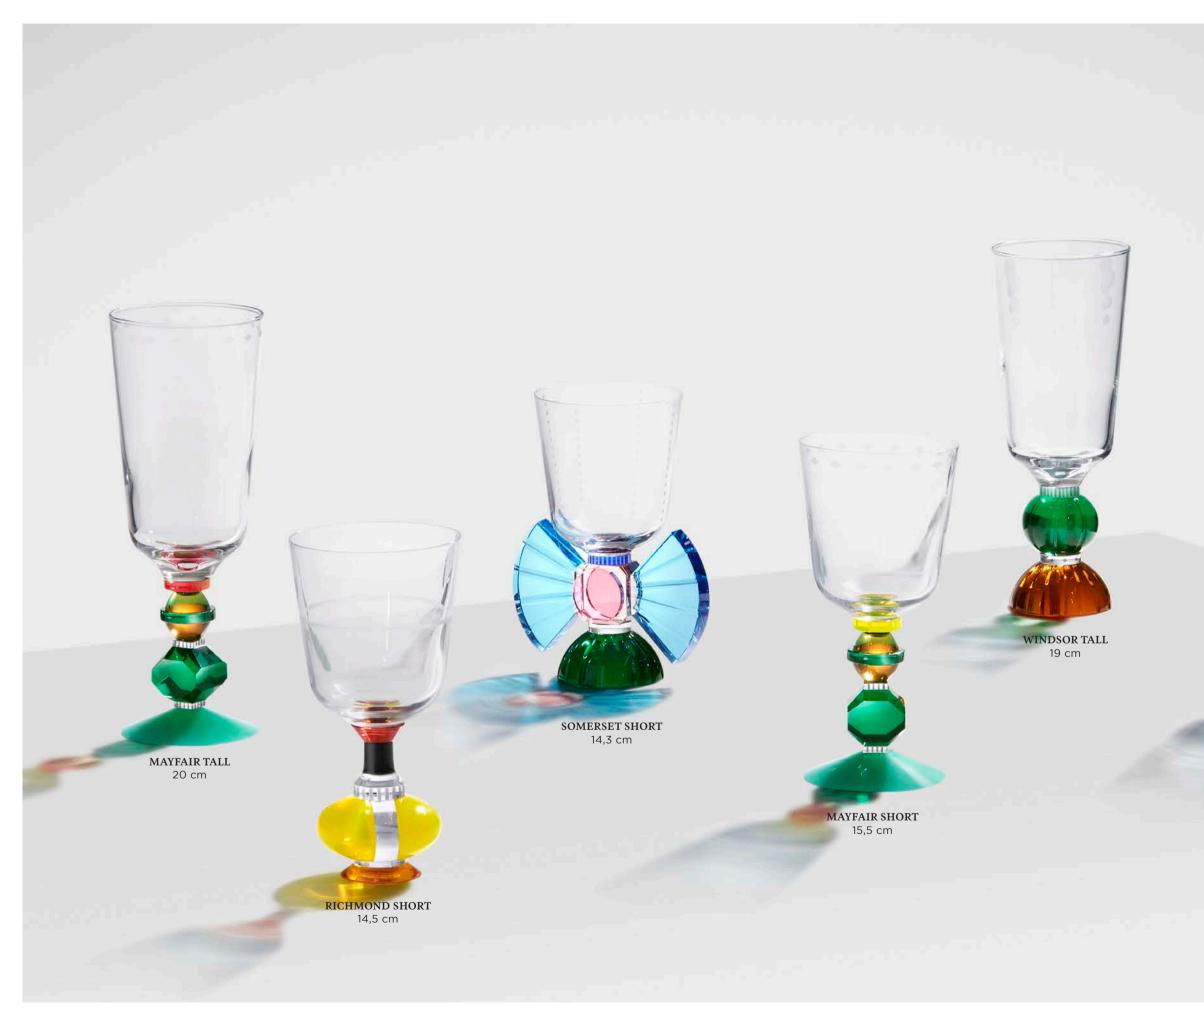

## **GLASSWARE**

The glassware collection elevates the vibrant dining experience with a distinguished line of drinking glasses. The splash of signature Reflections Copenhagen luxury glassware will set a sophisticated tone for your parties and add delight to everday life with a playful and theatrical mindset, inspired by the wonderful English antique glassware traditions. The appearance of the upper part of all six glasses contrasts seamlessly with the intricacy of the lower half. All of the fine hand cut crystal stems have bevelled detailing and a wide colour range all the way down to the foot, from which ridges illuminate.