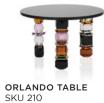

#### ORLANDO AND LOUISIANA TABLE

40 x 60 x 60 cm / 47,5 x 90 x 90 cm

Eclectic style meets eccentric glam. The Orlando table is designed with the modern and unique identity, produced with materials and craftsmanship that reflect ideal design values. A versatile table for the living room. Playfully and uniquely designed with pure geometric forms and three legs. The Louisiana table is intended as a product in the spirit of the iconic.