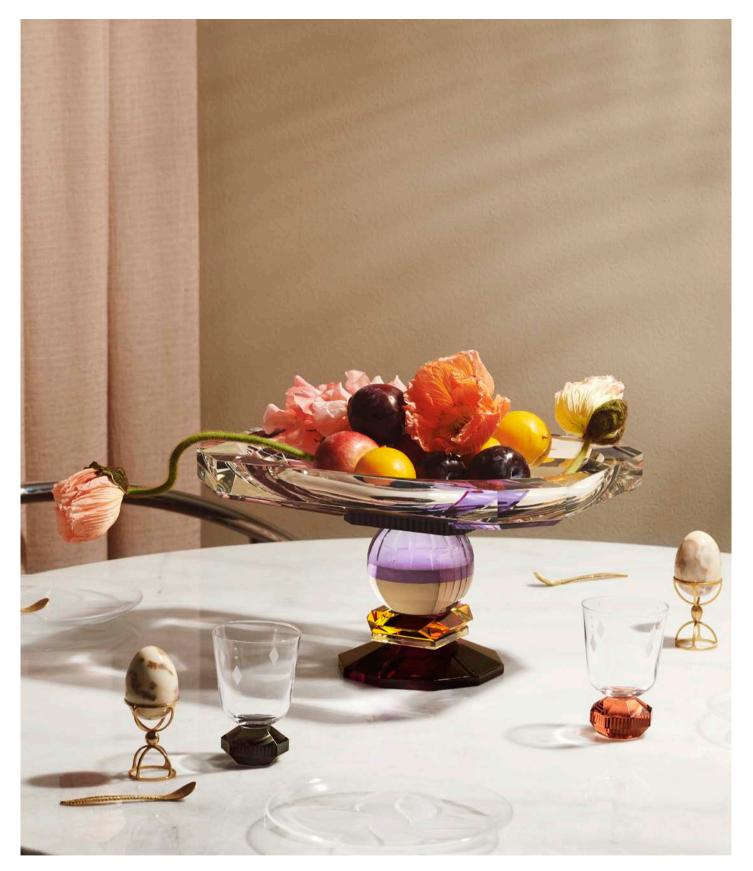

# BOWLS & TRAYS

The bowls and trays are an impeccable combination of glamour and diversity for your table decor.

## CHELSEA BOWL

30 x 11 cm

Set the tone with this Grand Chelsea centerpiece and experience the reflections through the cuts and engravings in the crystal faceted design.