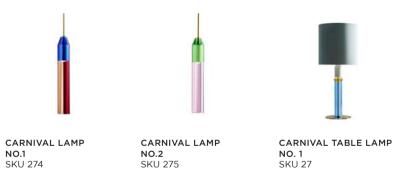

# **CARNIVAL** LAMPS

## CARNIVAL LAMPS

Design By Us & Reflections Copenhagen have put their creative minds together and created this unique series of lamps, CARNIVAL. A festive parade of hand cut crystal pendants and a decadent table lamp. With blasting colour combinations, a brave pattern mix, and sharply cut crystal these pendants move in a field of excitement between decadence and theatre. A series of lamps which push the norms and seduce their audience with the crystal's magical reflections.

CARNIVAL LAMP NO. 1 & 2

#### **CARNIVAL TABLE LAMP NO. 2**

61 X 25 cm

The carnival table lamp No.2, is a new edition to the Carnival lamp Collection. This is a new result of the wonderful collaboration with Design by Us. The rose edition is another highlight in this collection and an item we are most proud to present. This lamp will add softness and light to you decor.

## CARNIVAL TABLE LAMP NO. 1

72 X 30 cm