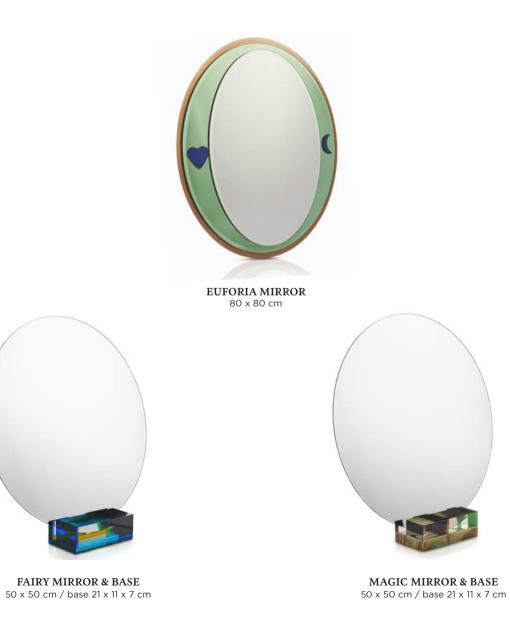

#### **EUPHORIA MIRROR**

Embrace your hidden boldness and let your reflection take centre stage through the Euphoria Mirror. Its oval shape gracefully links a dark moon and heart in finely cut glass,igniting your passionate senses. Meticulously crafted, these elements rest on a two-layered circular base, adding volume and a fierce touch. The captivating green hue is a flirtatiousnod to nature, reinforcing our bond with the world around us. More than just a mirror, the Euphoria Mirror is a timeless gem that will elevate your surroundings with its hypnotic charm.

#### MAGIC & FAIRY MIRROR

Mirrors that transcends the boundaries of conventional beauty - a tantalising glimpse to a universe of seductive fantasies. The mirrors are like a flirty rendez-vous. Its classimple, and portable circular design ensures you can always take this naughty secret wherever you go. The mirrors gain strength and radiance with its sturdy crystal stand, while the precision and artistry of its stem exude electrifying energy. A captivating fusion of materials and an audacious interplay of colours, visuals, and sensations.