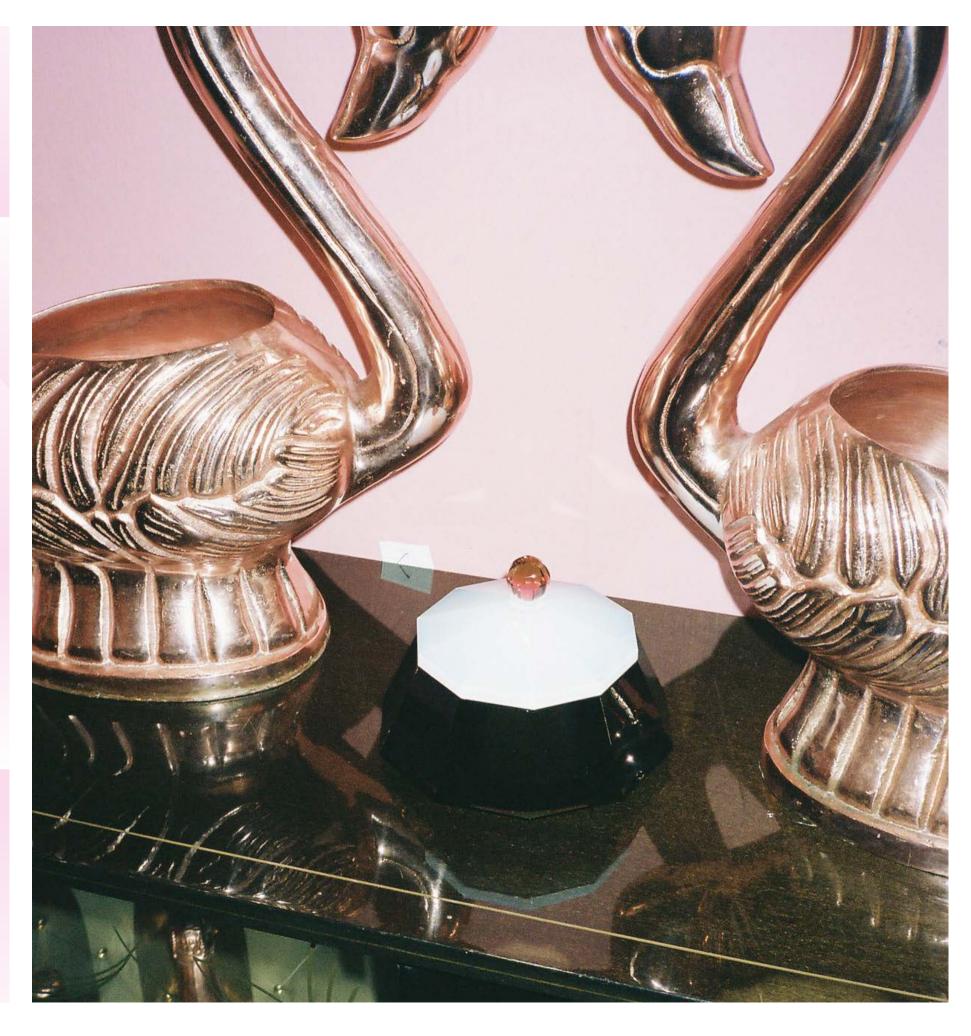

# MARBLE x ONYX **BONBONNIERES**

The word bonbonniere originates from the italien word "bonbon", and was first created as a gift given to guest as an apprecitation of their attendence. The idea of our BonBonniere Collection arises in the concept of the bonbon - use it to store something special for someone you love.

**APPLE BONBONNIERE** 

18 x 18 x 17 cm

**BLUEBERRY BONBONNIERE** 

18 x 18 x 17 cm

CHERRY BONBONNIERE

18 x 18 x 17 cm