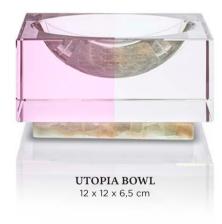

#### **ILLUSION BOWL**

Discover the world through a new and exciting prism with the Utopia Bowl. A world where your senses and emotions ignite. This mesmerising bowl rests on a violet crystal base, harmoniously blending the granulated and robust texture of onyx with the transparent allure of glass. Incarnating an unparalleled balance, it exudes both vitality and harmony. Immerse yourself in this utopian world, embracing its freshness and playfulness with every glance at the Utopia Bowl.