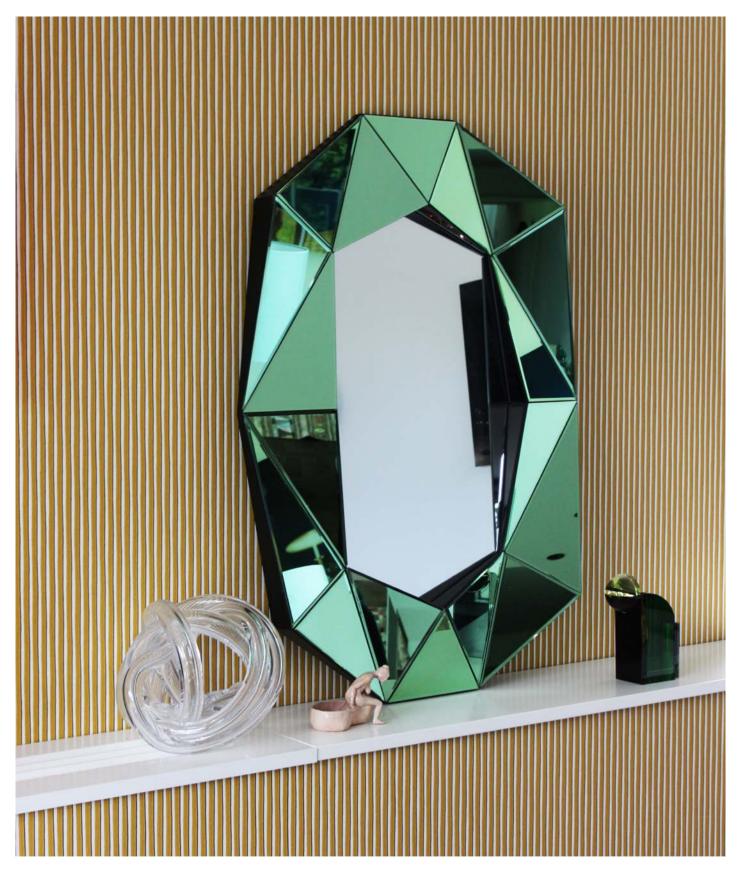

# **MIRRORS**

The mirrors, a decorative, handcrafted collection incorporating traditional styles and shapes while providing new dimensions of form and strength through distinctive mirror decór.

### DIAMOND SILVER SMALL

58 x 80 x 6 cm

The Diamond Mirrors illustrates a perfect combination of function and art. These unique mirrors are inspired by the dazzling Style Modern era with its striking diamond shaped wedges, and yet they still manages to invoke a classic feel.

DIAMOND SILVER LARGE

72 x 100 x 6 cm

DIAMOND BRONZE LARGE

72 x 100 x 6 cm

### DIAMOND SILVER XL

82 x 140 x 6,7 cm

The Diamond XL Mirror is a magnificent full-body mirror that does not only provide functionality but becomes a part of your interior style.

### DIAMOND EMERALD LARGE

72 x 100 x 6 cm