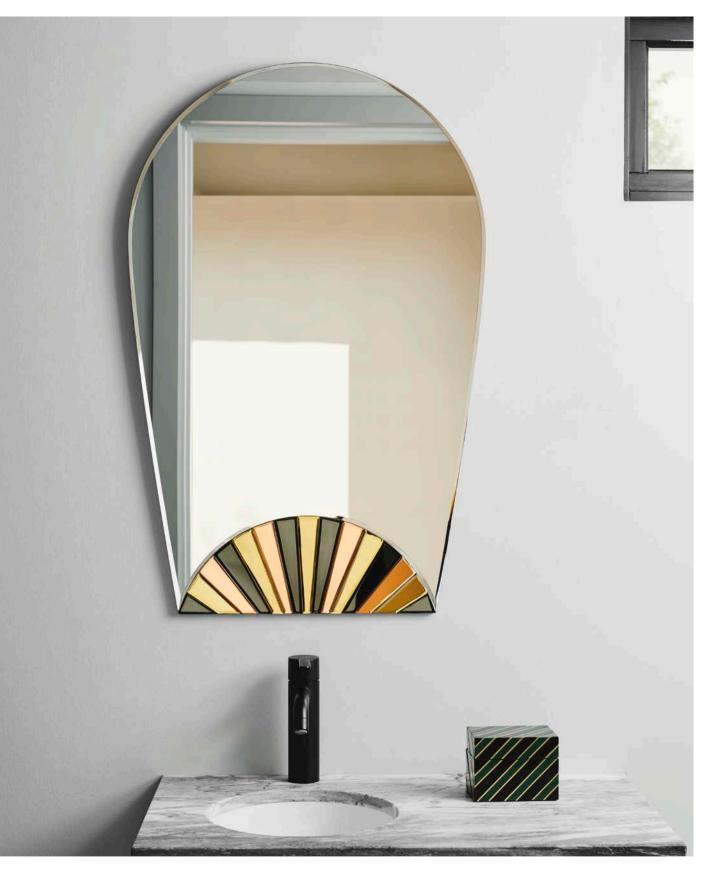

#### FAN

130 x 64,6 x 4 cm

This Art Deco Fan Frameless Wall Mirror created with passion for vintage inspired design.