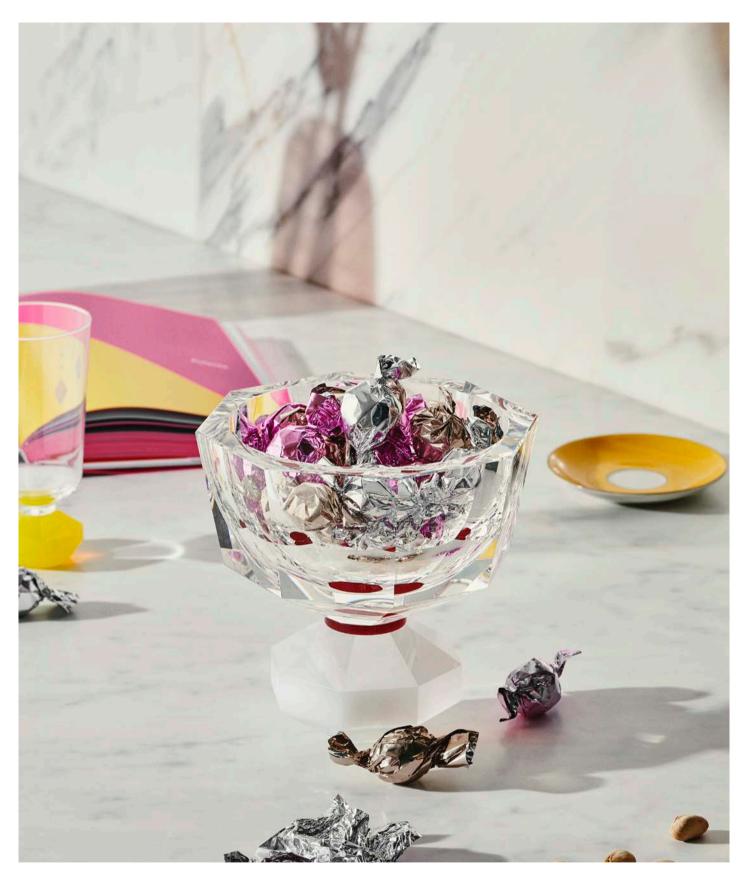

#### ARIZONA BOWL / BLACK

22 x 22 x 16,5 cm

The Arizona bowl highlights the designers at Reflections Copenhagen's aim to challenge conventional home interiors with innovative silhouettes and shapes. This richly decorated bowl is ideal for sweets and treats.

ARIZONA BOWL / ROSE

22 x 22 x 16,5 cm

The SS23 collection presents a new take on the Arizona Bowl, a classic, created in colours of rose, cobalt, yellow, and clear crystal. This bowl aims to challenge the conventional home interiors with unique and different shapes and silhouettes. The Arizona Bowl can be used to serve delights, or just serve as recognizable and welcoming decor.