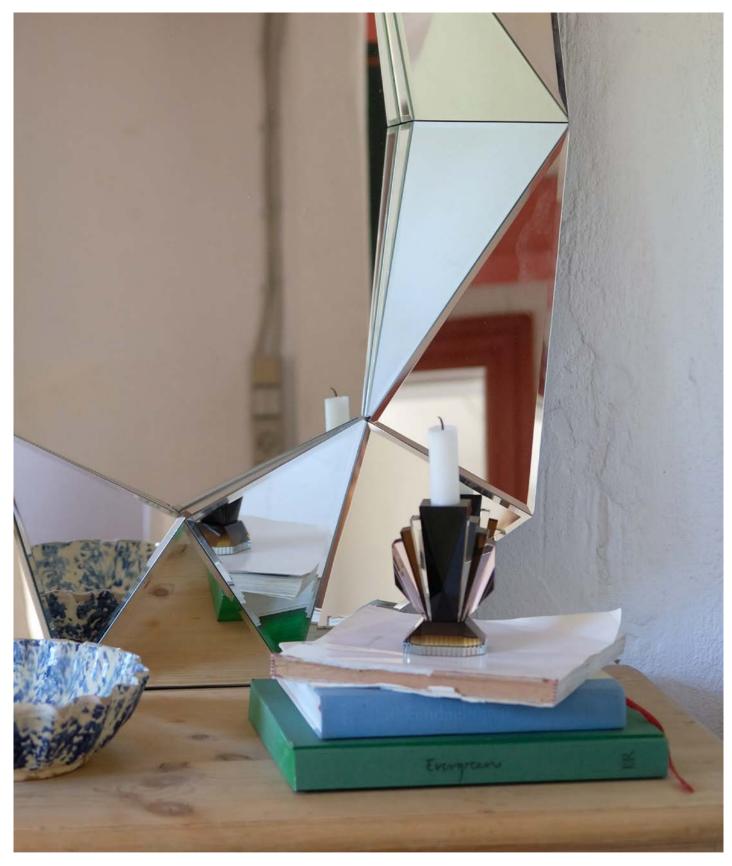

# **MIRRORS**

The mirrors, a decorative, handcrafted collection incorporating traditional styles and shapes while providing new dimensions of form and strength through distinctive mirror decór.

## DARLING

75 x 50 cm

Meet DARLING - a mirror that will decorate your house with a vintage feeling of art deco and add that extra sparkle to your home. The hand-cut coloured mirror glass diamonds have been carefully placed on all 4 sides of the mirror to give a pop-out effect.