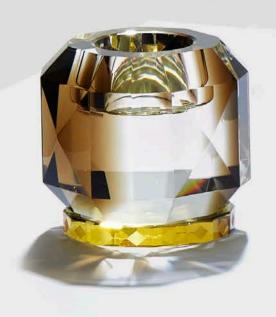

## **TEALIGHTS**

The tealight holders by Reflections Copenhagen combines versatility with value, using the Reflections Copenhagen signature cuts and design to create crystal of astonishing clarity, colour and substantial weight. Taking cues from classic architecture and the Art Deco era, the tealight holders will make dramatic addition to any table setting bringing radiance and sparkle.

### MEMPHIS

26,5 x 6 x 6 cm

The Memphis Tealight Holder introduces a magical and enchanting vision with its colour combination and striking figure. This crystal Tealight Holder truly enhances your tableware and intertwines functionality with art.

#### PHOENIX

14 x 9 x 9 cm

The Phoenix Tealight Holder presents an impression of delicateness and toughness. Handcrafted from black, clear and amber crystal featuring the iconic Reflections Copenhagen cuts and shape. DAKOTA