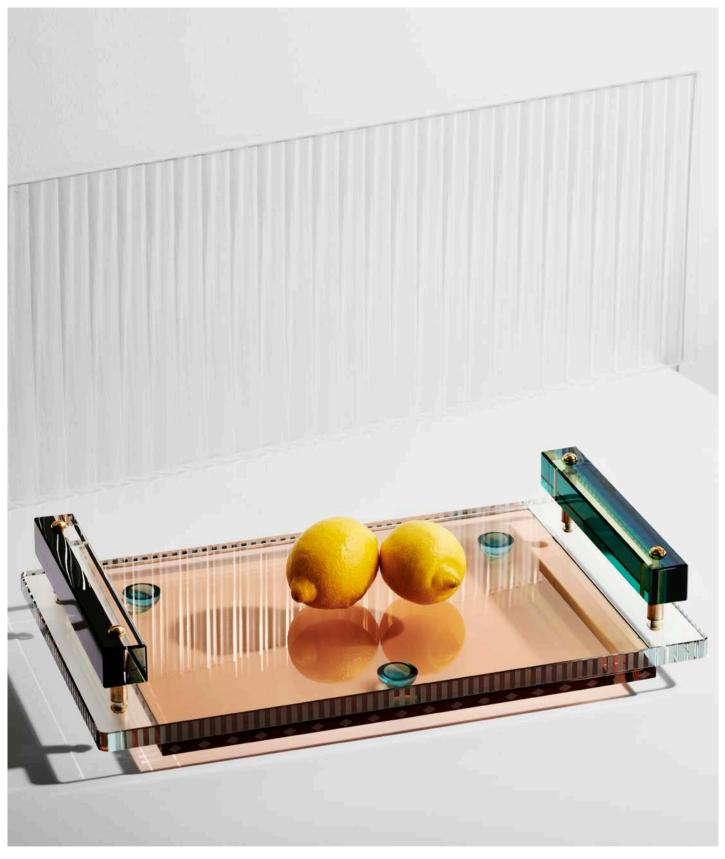

#### MAD TRAYS

Everyday objects that captivate and exist to add naughty playfulness to your everyday life. Embrace a touch of madness and infuse your space with a whole new dimension of excitement. The Mad Tray works its magic, giving a bold twist to anything placed upon it.

Expertly crafted by our artisans, its seemingly simple structure hides seductive details: clean cuts, interlocking blocks, and a bewitching fusion of two alluring colours. Available in two sizes, feel free to mix and match, for an extraordinary experience that breaks the boundaries of the mundane.

MAD TRAY SMALL 30 x 15 x 3 cm

MAD TRAY LARGE 55 x 25 x 3 cm