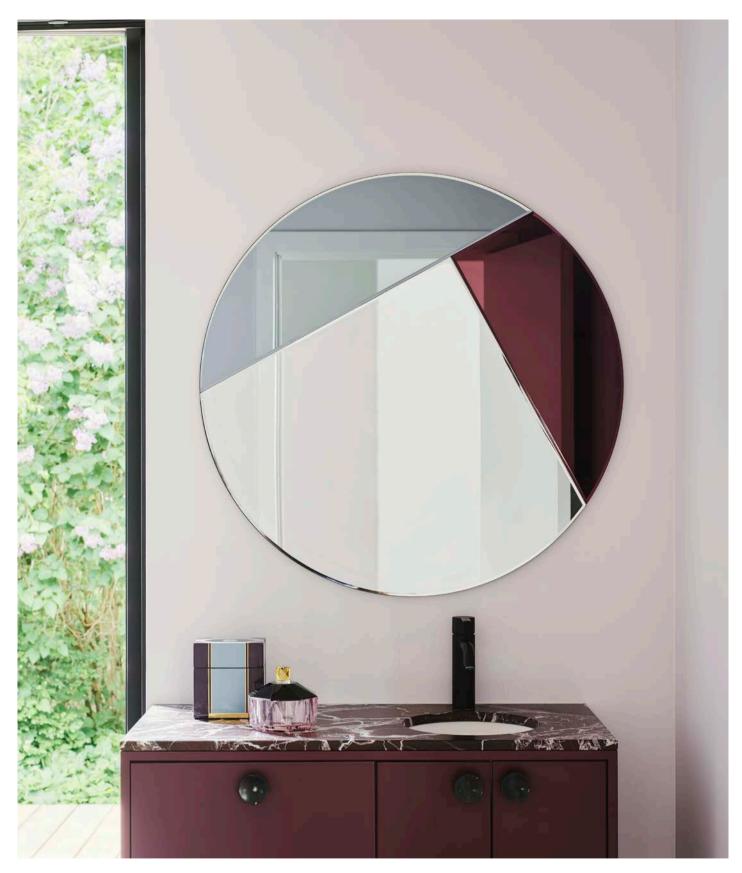

### DIAMOND BURGUNDY SMALL

#### 80 x 57.6 x 6 cm

This small burgundy hand-crafted diamond mirror is a new edition to the diamond mirror collection. It is a magnificent mirror that takes its inspiration from the Art Deco era. It provides both functionality as well as being an elegant and useful ornament. This spectacular mirror is available in two additional sizes, allowing you to choose the mirror that best suits your settings. Give your room a new décor with this conspicuous and noticeable mirror. This mirror can be mounted both horizontally and vertically, and Reflections Copenhagen suggest that it is hung in a guest bathroom, in a hallway or by your dressing table.