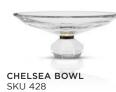

## CHELSEA BOWL

30 x 11 cm

Set the tone with this Grand Chelsea centerpiece and experience the reflections through the cuts and engravings in the crystal faceted design.