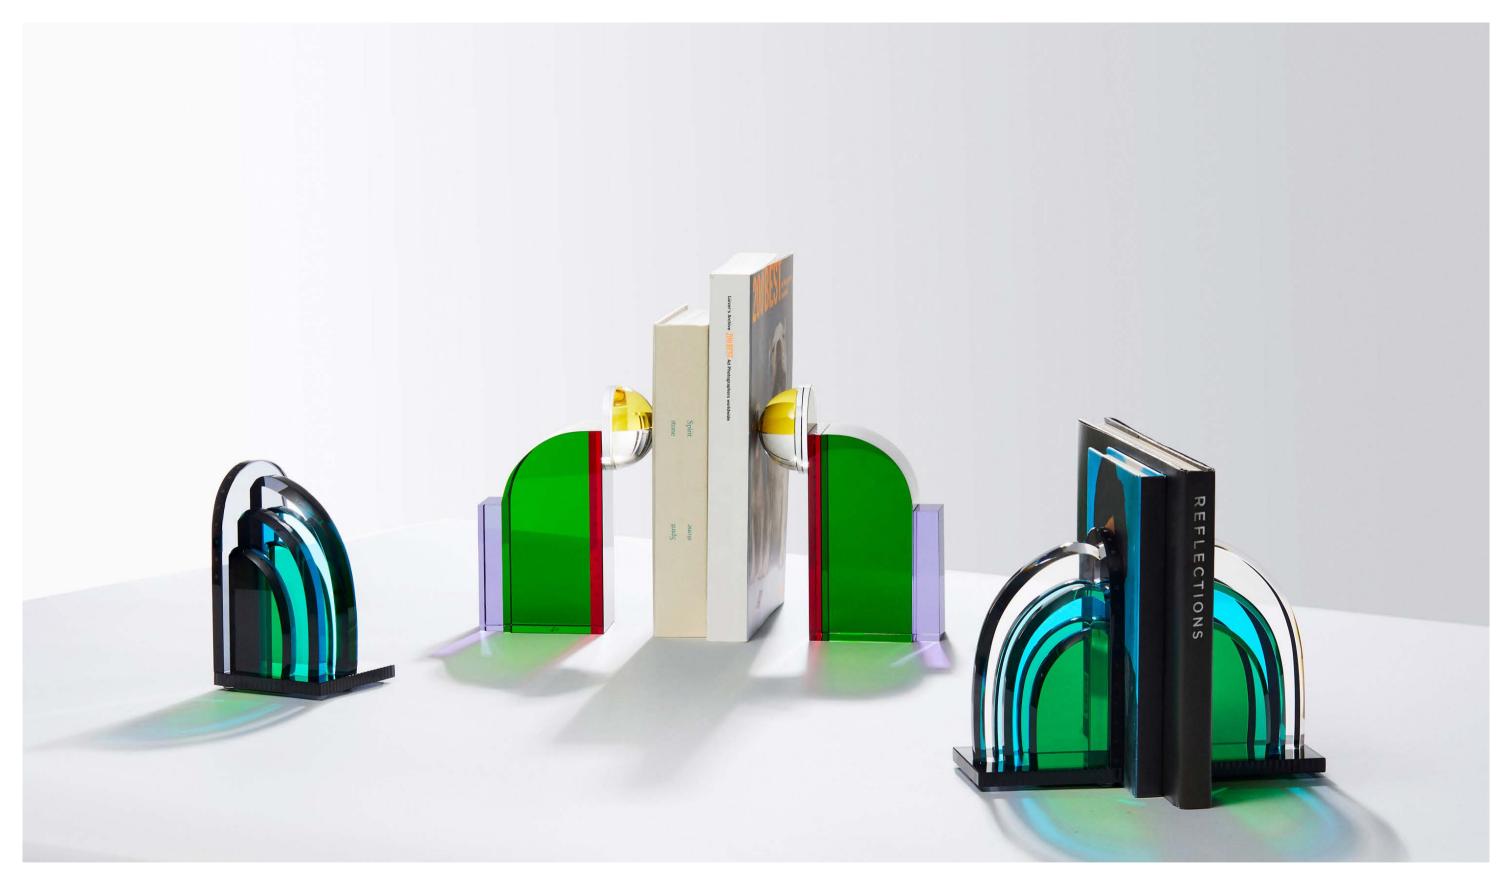

# BOOKENDS

The Reflection Copenhagen Bookends are a tribute to some of New York's most vibrant neighborhoods. They are artisanally crafted from hand-cut crystal into paneled silhouettes that marries art and decoration.

### TRIBECA & SOHO BOOKENDS

16 x 9,5 x 9,5 cm / 19,5 x 14 x 7 cm

The Tribeca and Soho Bookends consists of a vivid colour combination. The colours and shape changes depending on their position, angle and location.