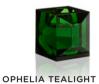

#### **OPHELIA**

9 x 9 x 8 cm

The faceted façades and striking colours of Reflection Copenhagen's Ophelia Tealight holders are reminiscent of precious gemstones. They're made from hand-cut crystal and all have contrasting base engraves with rectangular inlays for a subtle striped effect.