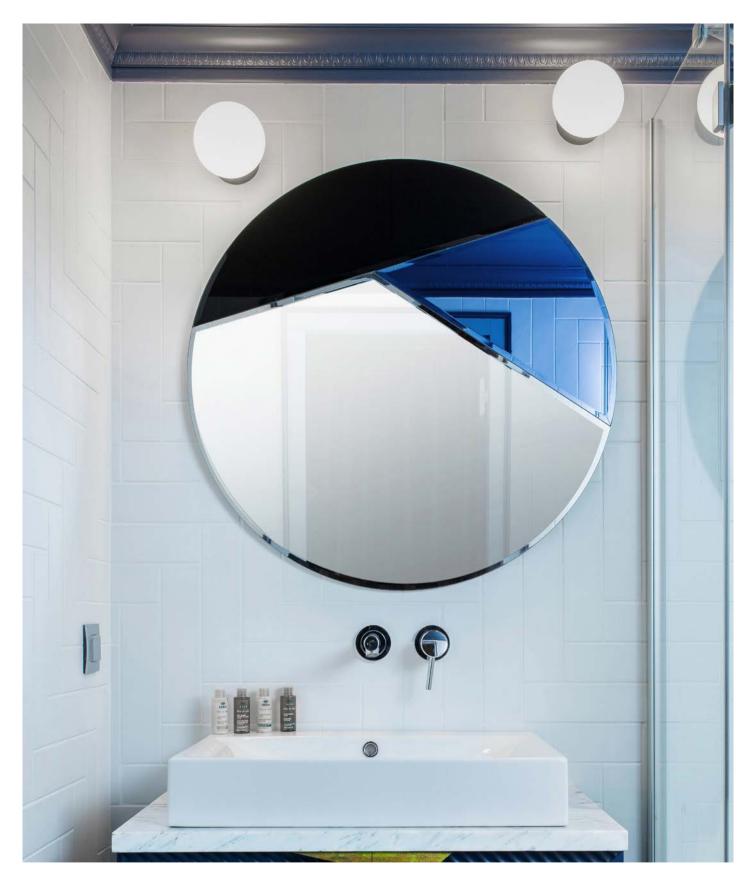

# **MIRRORS**

The mirrors, a decorative, handcrafted collection incorporating traditional styles and shapes while providing new dimensions of form and strength through distinctive mirror decór.

### DIAMOND SILVER SMALL

58 x 80 x 6 cm

The Diamond Mirrors illustrates a perfect combination of function and art. These unique mirrors are inspired by the dazzling Style Modern era with its striking diamond shaped wedges, and yet they still manages to invoke a classic feel.

DIAMOND SILVER LARGE

72 x 100 x 6 cm

DIAMOND BRONZE LARGE

72 x 100 x 6 cm

### DIAMOND SILVER XL

82 x 140 x 6,7 cm

The Diamond XL Mirror is a magnificent full-body mirror that does not only provide functionality but becomes a part of your interior style.

### DIAMOND EMERALD LARGE

72 x 100 x 6 cm