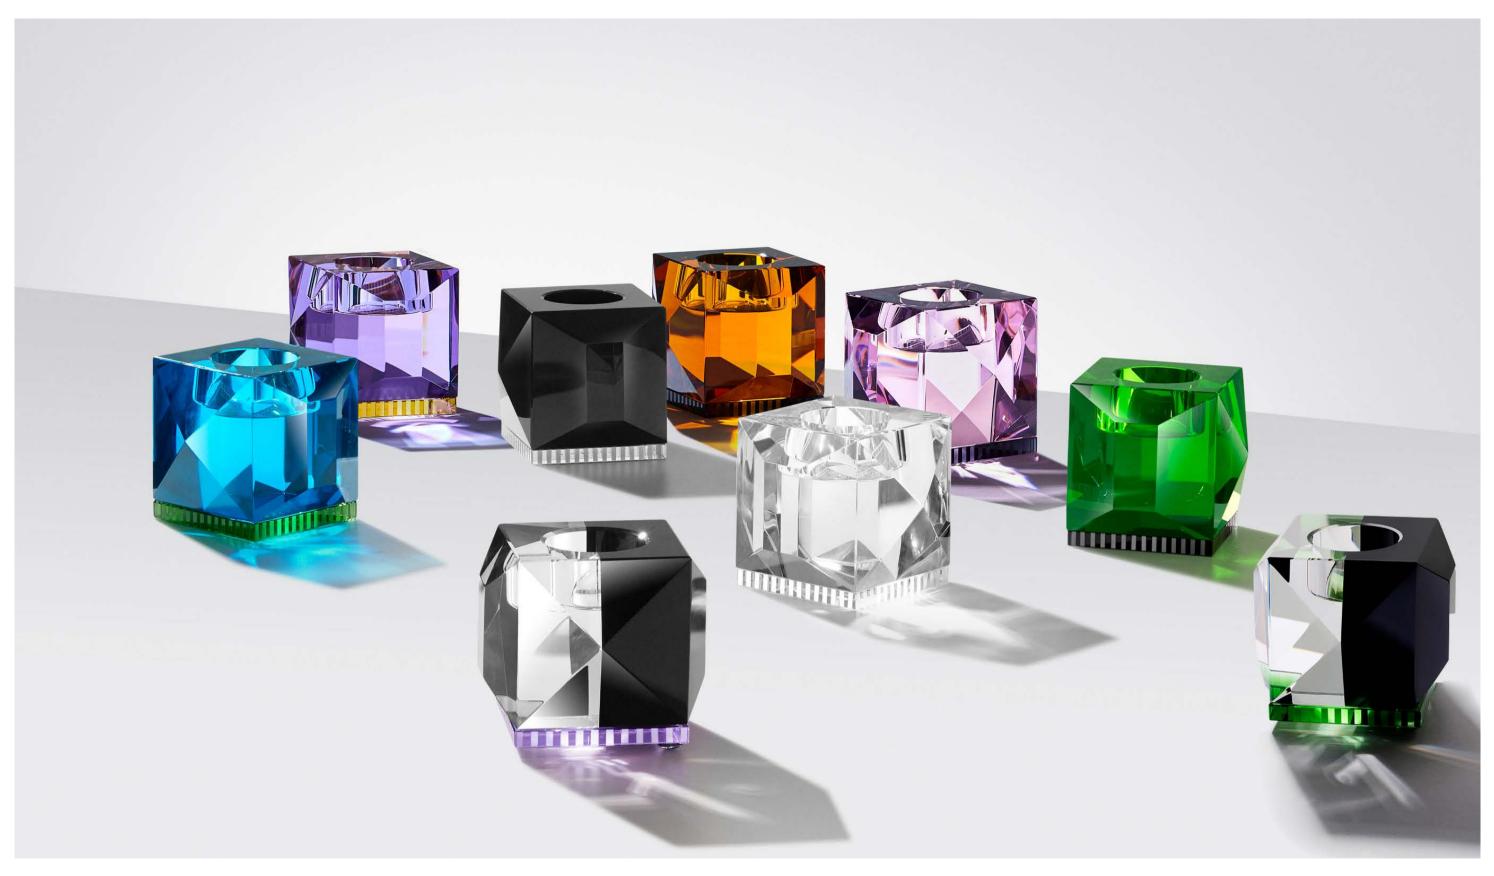

## **TEALIGHTS**

The tealight holders by Reflections Copenhagen combines versatility with value, using the Reflections Copenhagen signature cuts and design to create crystal of astonishing clarity, colour and substantial weight. Taking cues from classic architecture and the Art Deco era, the tealight holders will make dramatic addition to any table setting bringing radiance and sparkle.

### CHICAGO

13 x 10 x 10 cm

The Chicago crystal Tealight Holders are all artistic statuettes, in a majestic form with elegant detailing. The colour tones exude contemporary luxury and an aesthetic pleasure.

### TEXAS

8 x 9 x 9 cm

Texas Tealight Holders has a compelling play of crystal-cut geometric shapes. The aesthetic and high-quality design is made to last for an eternity.

#### **OPHELIA**

9 x 9 x 8 cm

The faceted façades and striking colours of Reflection Copenhagen's Ophelia Tealight holders are reminiscent of precious gemstones. They're made from hand-cut crystal and all have contrasting base engraves with rectangular inlays for a subtle striped effect.