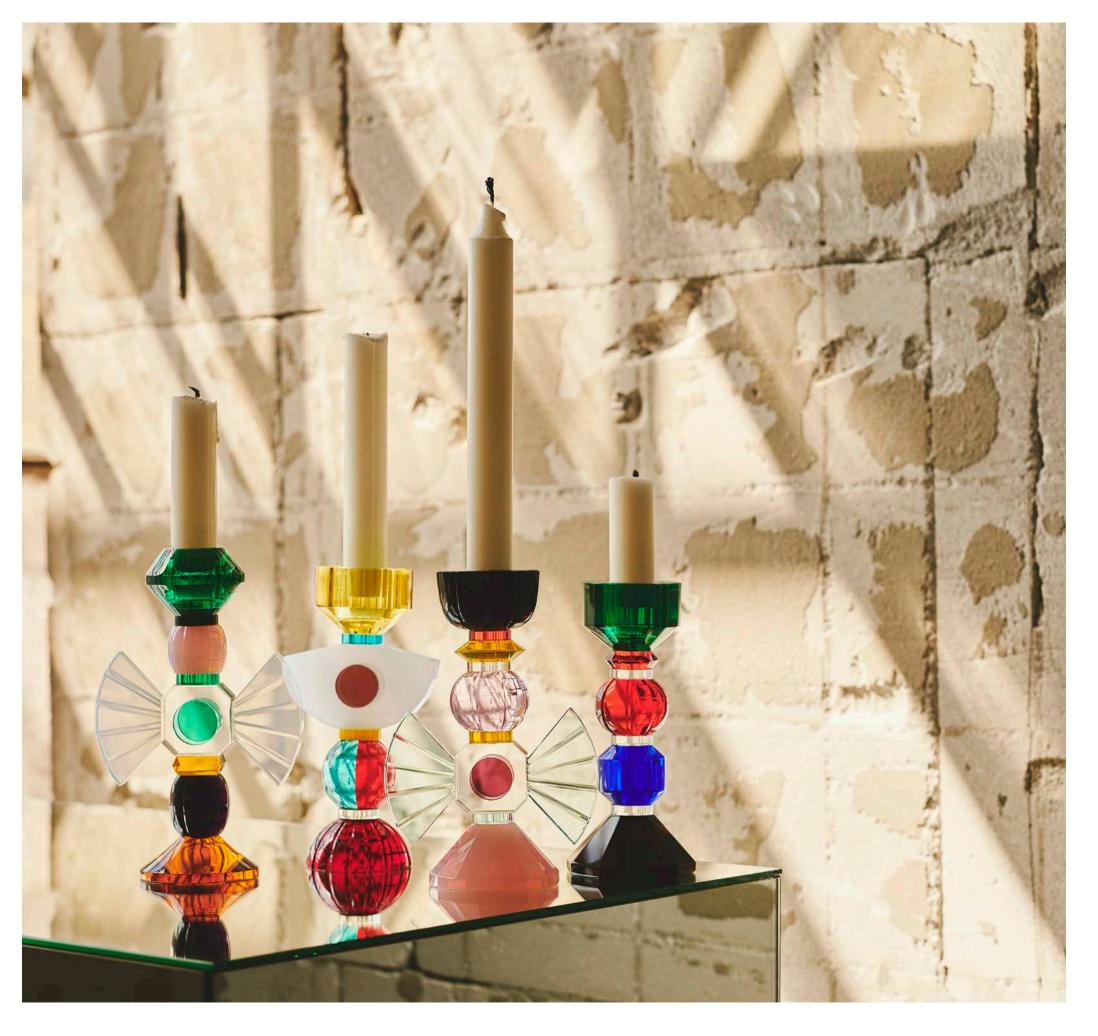

## **TEALIGHTS**

The tealight holders by Reflections Copenhagen combines versatility with value, using the Reflections Copenhagen signature cuts and design to create crystal of astonishing clarity, colour and substantial weight. Taking cues from classic architecture and the Art Deco era, the tealight holders will make dramatic addition to any table setting bringing radiance and sparkle.

### MEMPHIS

26,5 x 6 x 6 cm

The Memphis Tealight Holder introduces a magical and enchanting vision with its colour combination and striking figure. This crystal Tealight Holder truly enhances your tableware and intertwines functionality with art.

#### PHOENIX

14 x 9 x 9 cm

The Phoenix Tealight Holder presents an impression of delicateness and toughness. Handcrafted from black, clear and amber crystal featuring the iconic Reflections Copenhagen cuts and shape. DAKOTA

16,5 x 9 x 9 cm

Amber, clear and black coloured crystal come together in this Reflections Copenhagen Tealight Holder, which looks to Art Deco aesthetics for inspiration. Angular, crisp and clear cut, the holder also presents a playful quality thanks to its unexpectedly stacked arrangement, a composition that lends itself to both functionality and a decorative appeal.