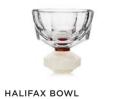

#### HALIFAX BOWL

20 x 20 x 15,5 cm

This Halifax bowl evokes the style and glamour of the 1920's and 1930's and oozes contemporary charm. The colour combination is carefully composed and reflects the changing of times. With its pleasing harmony in the flowing lines of the crystals, this bowl is well sized and practical. It takes time and skill to create this hand-cut crystal bowl and it is both decorative and functional at the same time. This milky white gem facetted base contrasts elegantly with the delicate and exquisitely coloured plum band that securely holds the remarkable bowl.