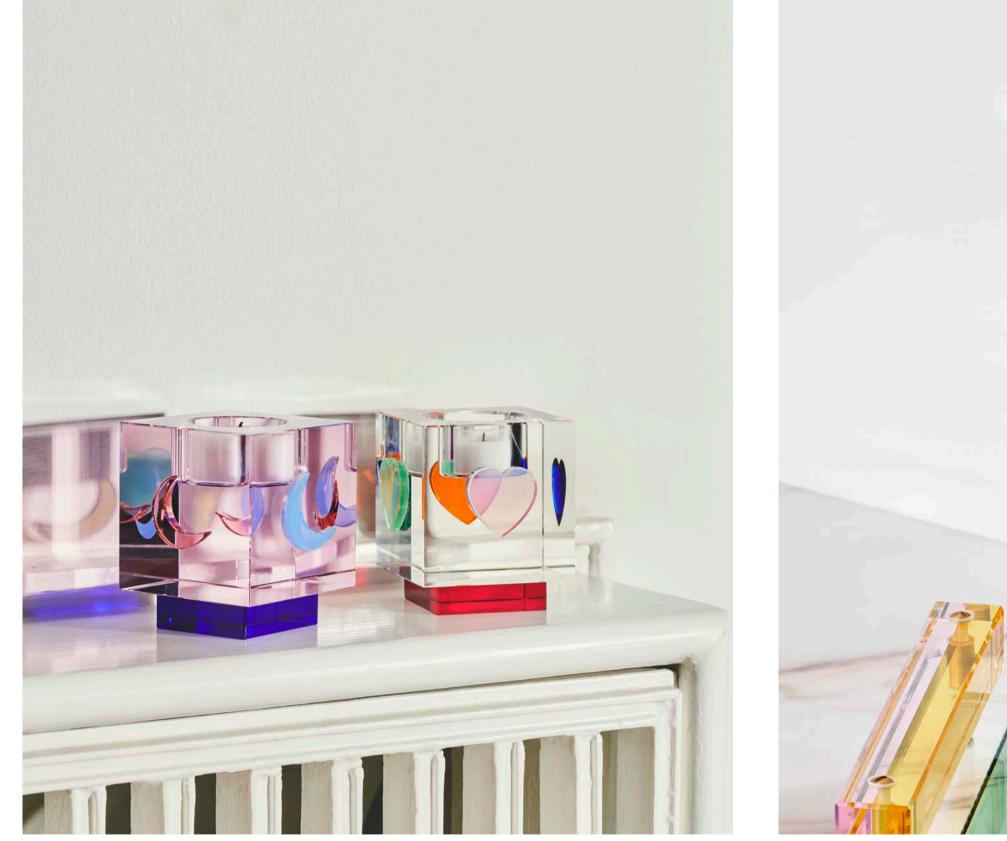

### LEA MOON & LEA HEART

8 x 8 x 8,5 cm

Lea heart is the essence of our tribute to love. This is created in a clear crystal with hearts in different color shades. The Lea heart Tealight completes a romantic table setting, by adding both warmth and vibrant colors to your decor. This can also be the perfect gift to someone you love.