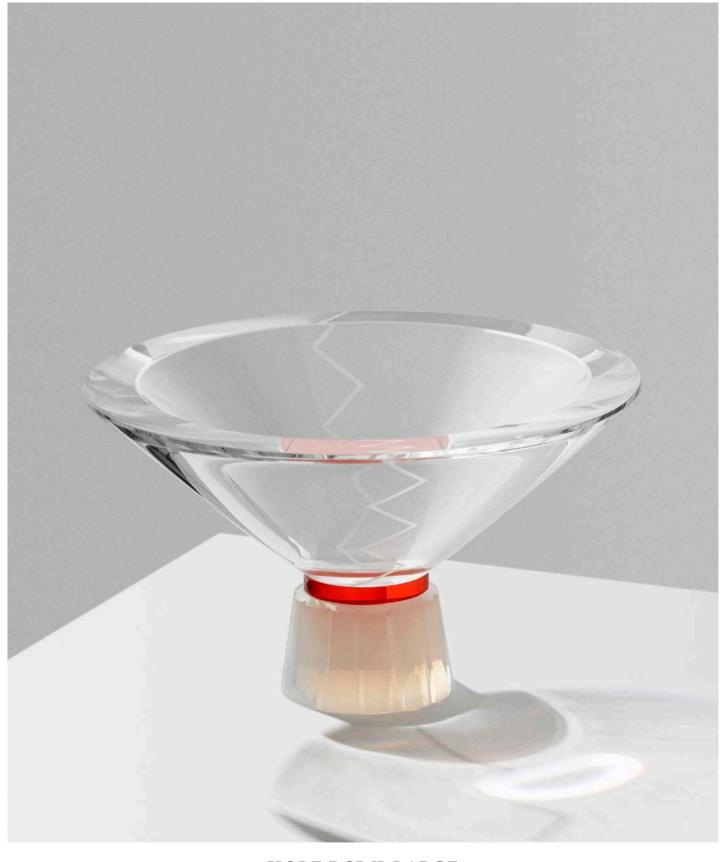

#### **JACKIE BOWL**

20 x 20 x 15,5 cm

The grand finale from this collection comes with the Jackie bowl. The shape of this bowl was created with great attention to detail so that it is not only useful but incredibly beautiful as a centre piece as well. The diamond engraved zigzags along the side of the bowl, and the amethyst and emerald coloured base draw attention to the sturdiness and gracefulness of this bowl. It makes a fabulous addition to any table setting and will be an object of admiration and a true statement piece in your home.