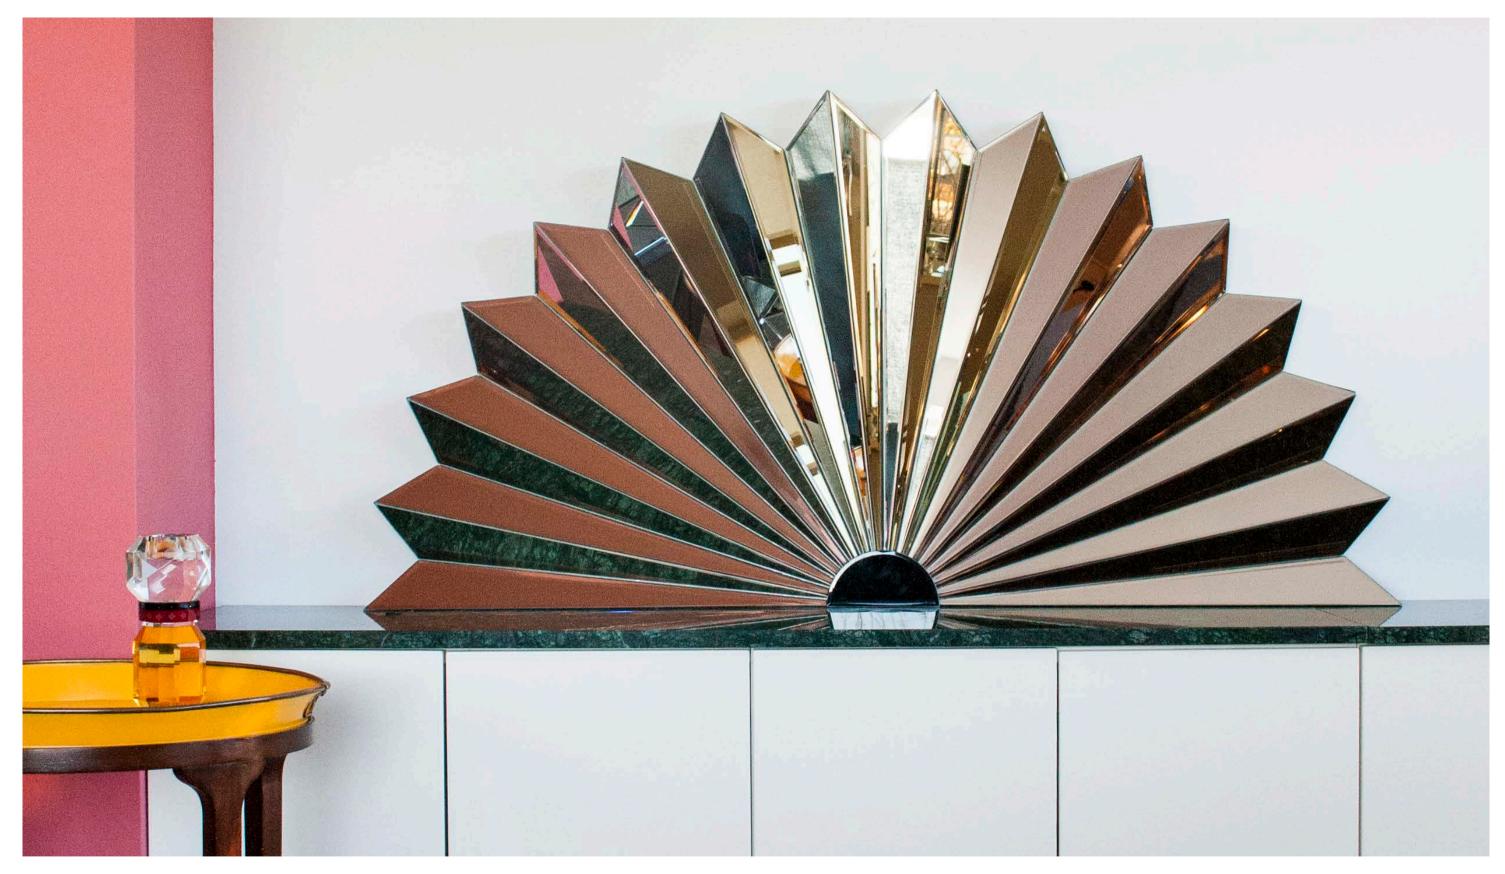

#### FAN

130 x 64,6 x 4 cm

This Art Deco Fan Frameless Wall Mirror created with passion for vintage inspired design.