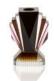

#### **BROOKLYN CANDLE HOLDER**

13 x 8 x 5,5 cm

Brooklyn Candle Holder is the interpretation of the wild skyline of New York with its distinctive Art Deco architectural style. These timeless functional art objects will add a sophisticated touch to your home.