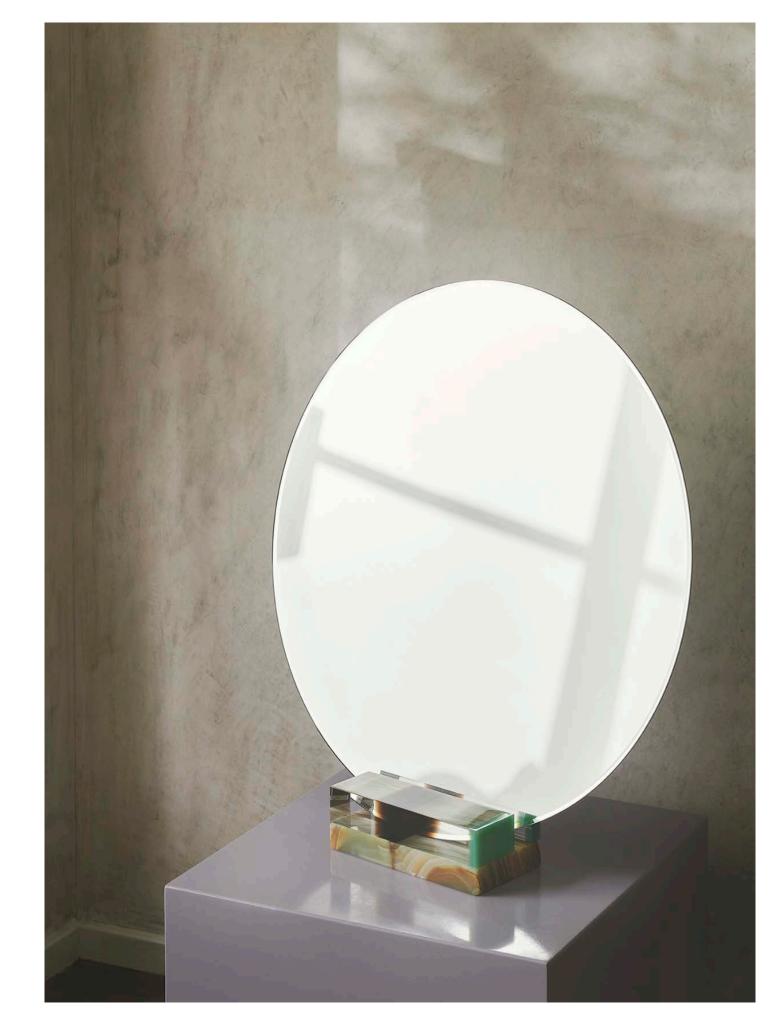

#### MAGIC & FAIRY MIRROR

Mirrors that transcends the boundaries of conventional beauty - a tantalising glimpse to a universe of seductive fantasies. The mirrors are like a flirty rendez-vous. Its classimple, and portable circular design ensures you can always take this naughty secret wherever you go. The mirrors gain strength and radiance with its sturdy crystal stand, while the precision and artistry of its stem exude electrifying energy. A captivating fusion of materials and an audacious interplay of colours, visuals, and sensations.