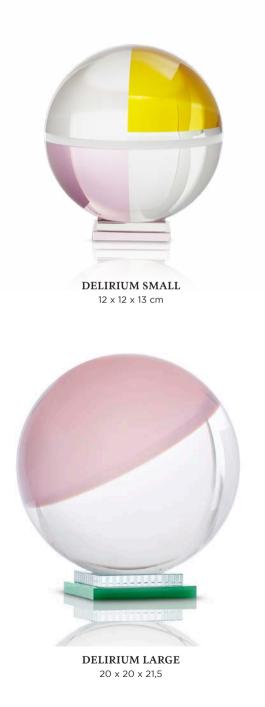

#### DELIRIUM SPHERE

Designed to hypnotise and captivate those who gaze upon it, the Delirium Sphere is mischievous and unapologetically indulged in its own whimsical world. The perfect sphere shape combines fantasy pink, glowing yellow with the inherent transparency of crystal. Standing elegantly on a two-tiered base, with an emerald green surface and a delicate layer above showcasing the meticulous and intricate craftsmanship of glass carving. Available in two sizes, surrender to it's irresistible charm and experience the magic within.