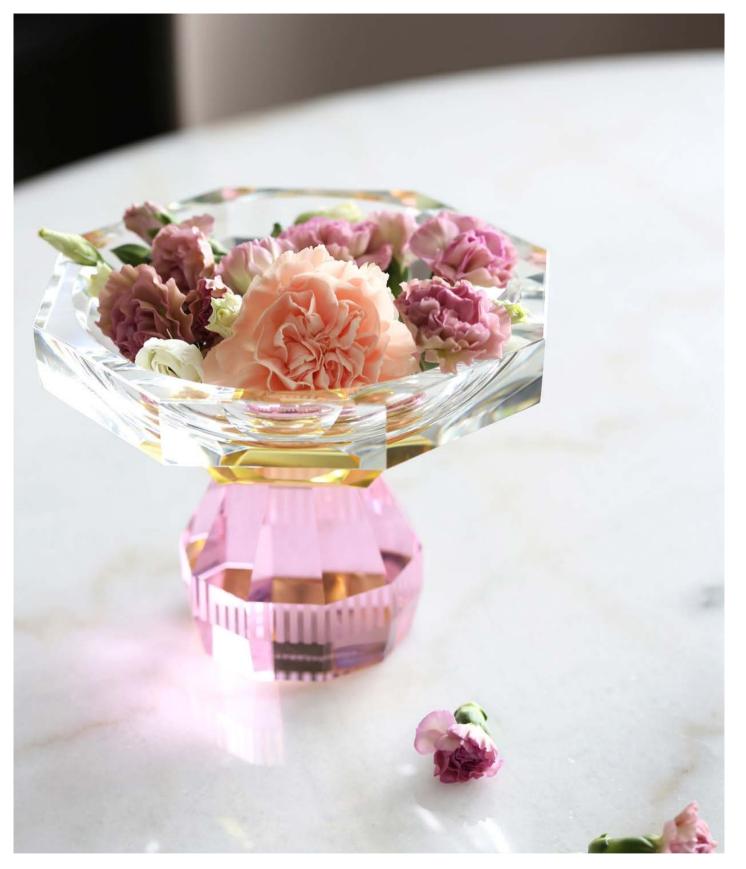

#### **UTOPIA BOWL**

Imagine if a single object could shake your perception of reality – a gateway between the tangible and a world of dreams. The Illusion Bowl, with its robust appearance, merges crystal and onyx, an unparalleled combination celebrating the purity of materials. The crystal, blending rose and transparency, meets the granulated and sturdy texture of Onyx. An extraordinary piece that will undoubtedly become the centre of attention, captivating all who beholds its beauty. Experience the allure of the Illusion Bowl, where reality and dreams come together.

#### **ILLUSION BOWL**

Discover the world through a new and exciting prism with the Utopia Bowl. A world where your senses and emotions ignite. This mesmerising bowl rests on a violet crystal base, harmoniously blending the granulated and robust texture of onyx with the transparent allure of glass. Incarnating an unparalleled balance, it exudes both vitality and harmony. Immerse yourself in this utopian world, embracing its freshness and playfulness with every glance at the Utopia Bowl.