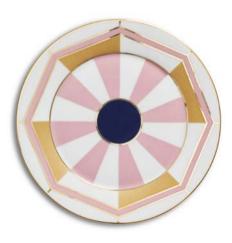

# PORCELAIN

Reflections Copenhagen have expanded their collection to include vibrantly coloured porcelain.

The collection has taken its inspiration from Art Nouveau graphics and modernised them by adding a splash of the 1980's and a contemporary colour scheme, as well as an obvious Scandinavian character.

LAGOS DINNER PLATE 27 cm

PEDRA BREAD PLATE 17 cm

PONTA DESSERT PLATE 23 cm

GUIA PASTA BOWL 22 cm

ELVAS DESSERT PLATE 23 cm

MADEIRA DINNER PLATE 27 cm

ALVARES BREAD PLATE 17 cm

ORTIGA PASTA BOWL 22 cm