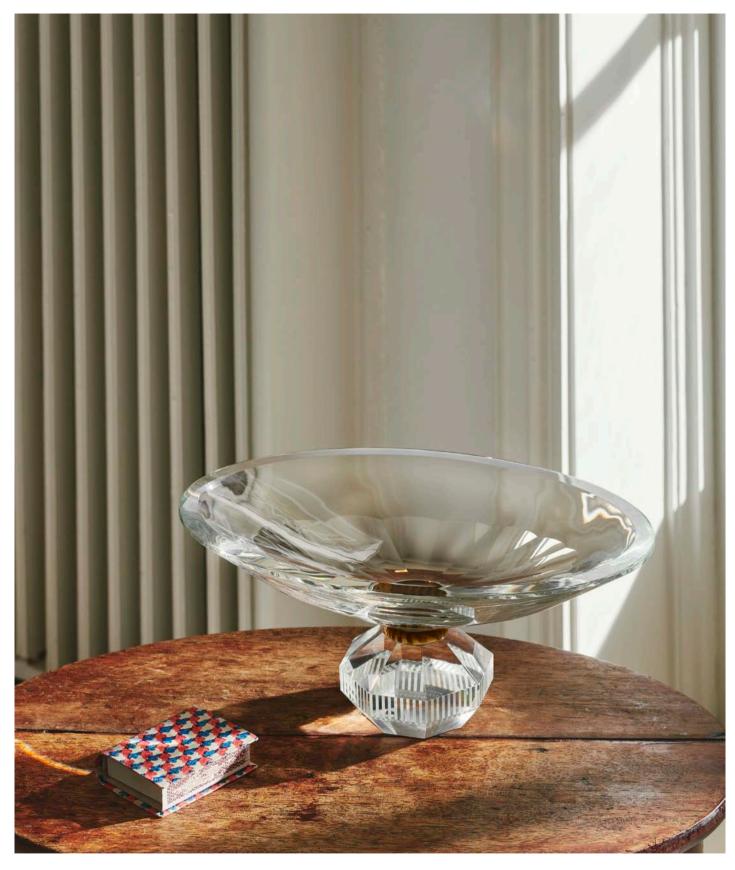

# BOWLS & TRAYS

The bowls and trays are an impeccable combination of glamour and diversity for your table decor.

## CHELSEA BOWL

30 x 11 cm

Set the tone with this Grand Chelsea centerpiece and experience the reflections through the cuts and engravings in the crystal faceted design.