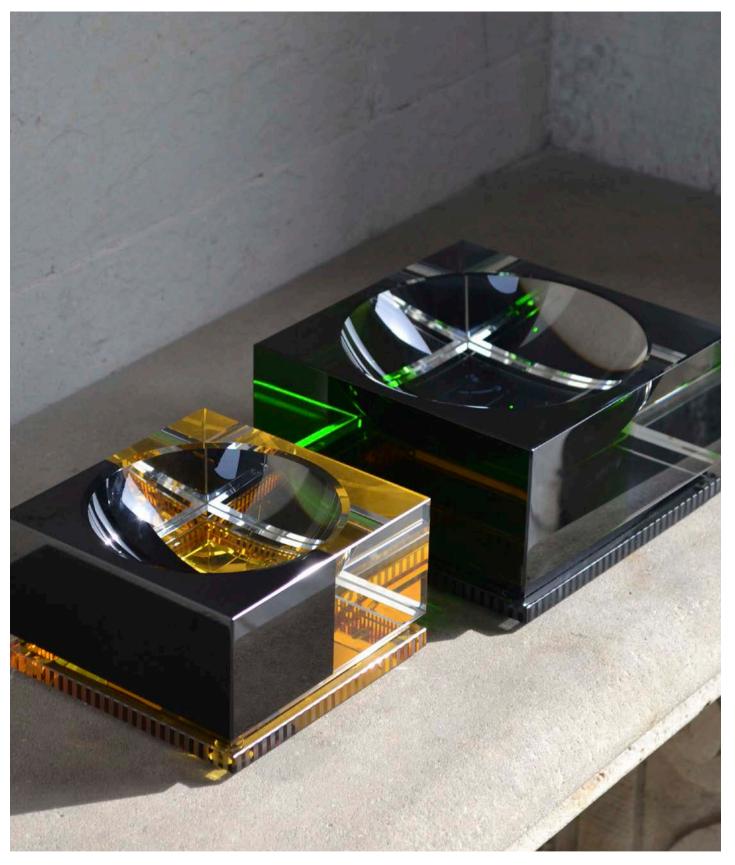

#### DELIRIUM SPHERE

Designed to hypnotise and captivate those who gaze upon it, the Delirium Sphere is mischievous and unapologetically indulged in its own whimsical world. The perfect sphere shape combines fantasy pink, glowing yellow with the inherent transparency of crystal. Standing elegantly on a two-tiered base, with an emerald green surface and a delicate layer above showcasing the meticulous and intricate craftsmanship of glass carving. Available in two sizes, surrender to it's irresistible charm and experience the magic within.