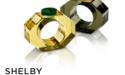

### SHELBY NAPKIN RINGS

6,5 x 5,3 x 2,5 cm (hole 3,5 cm)

These incredible jewellike napkin rings, sold in pairs, are a simple and modern twist to our collection. Not only are they handcrafted in the highest quality crystals, but they are thoughtfully paired together for a bold and energetic effect. These glimmering and dazzling napkin rings will bring a star-studded effect to any table setting.