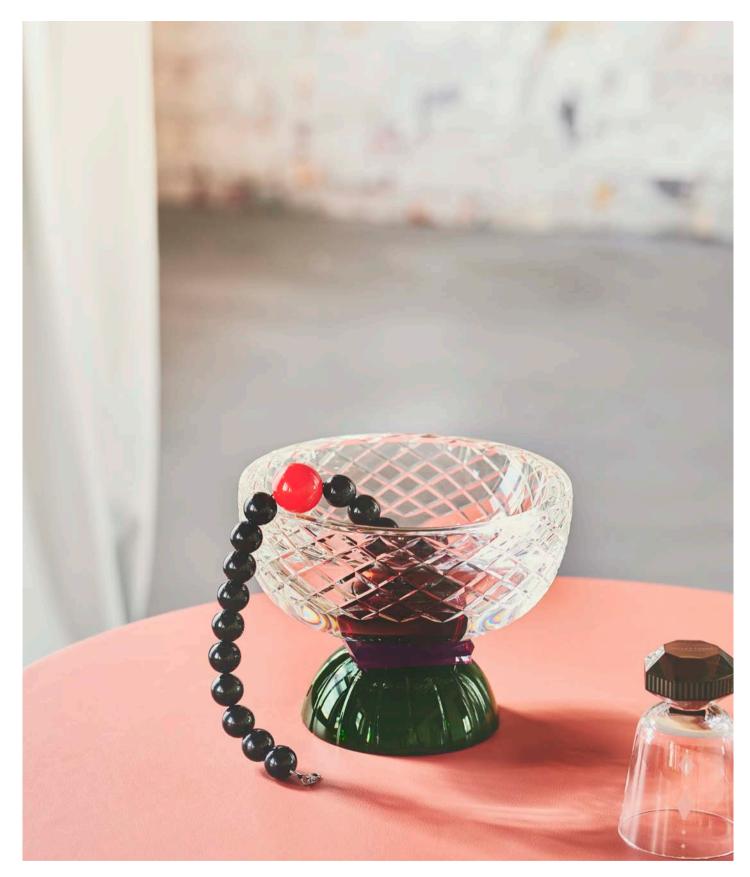

# BOWLS & TRAYS

The bowls and trays are an impeccable combination of glamour and diversity for your table decor.

#### HALIFAX BOWL

20 x 20 x 15,5 cm

This Halifax bowl evokes the style and glamour of the 1920's and 1930's and oozes contemporary charm. The colour combination is carefully composed and reflects the changing of times. With its pleasing harmony in the flowing lines of the crystals, this bowl is well sized and practical. It takes time and skill to create this hand-cut crystal bowl and it is both decorative and functional at the same time. This milky white gem facetted base contrasts elegantly with the delicate and exquisitely coloured plum band that securely holds the remarkable bowl.