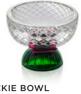

#### **JACKIE BOWL**

20 x 20 x 15,5 cm

The grand finale from this collection comes with the Jackie bowl. The shape of this bowl was created with great attention to detail so that it is not only useful but incredibly beautiful as a centre piece as well. The diamond engraved zigzags along the side of the bowl, and the amethyst and emerald coloured base draw attention to the sturdiness and gracefulness of this bowl. It makes a fabulous addition to any table setting and will be an object of admiration and a true statement piece in your home.