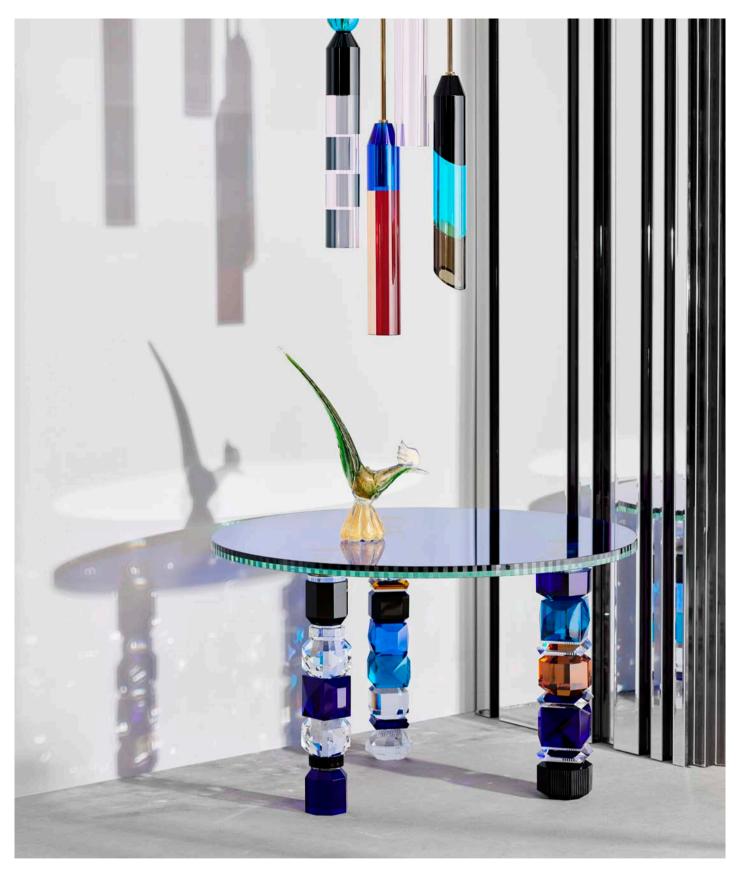

# **TABLES**

Discover Reflections Copenhagen unique tables. Adding extravagant and eclectic elegance to any decor.

#### ORLANDO AND LOUISIANA TABLE

40 x 60 x 60 cm / 47,5 x 90 x 90 cm

Eclectic style meets eccentric glam. The Orlando table is designed with the modern and unique identity, produced with materials and craftsmanship that reflect ideal design values. A versatile table for the living room. Playfully and uniquely designed with pure geometric forms and three legs. The Louisiana table is intended as a product in the spirit of the iconic.

### **DETROIT TABLE**

44 x 75 x 75 cm

The handcrafted Detroit table is designed to be a piece of sculptural furniture. Each detail unveils a different emotion joy, surprise andnostalgia. The table is contemporary by creative interpretation. An uncensored aesthetic where each element in the table has its own power and expression.