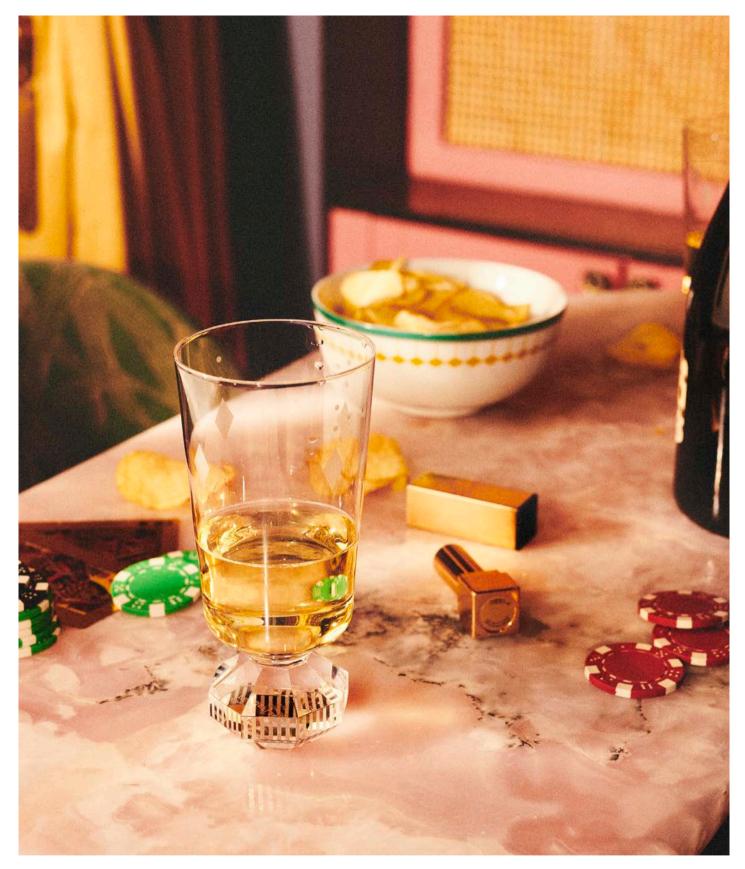

## **GLASSWARE**

The glassware collection elevates the vibrant dining experience with a distinguished line of drinking glasses. The splash of signature Reflections Copenhagen luxury glassware will set a sophisticated tone for your parties and add delight to everday life with a playful and theatrical mindset, inspired by the wonderful English antique glassware traditions. The appearance of the upper part of all six glasses contrasts seamlessly with the intricacy of the lower half. All of the fine hand cut crystal stems have bevelled detailing and a wide colour range all the way down to the foot, from which ridges illuminate.