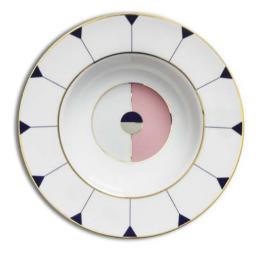

# PORCELAIN

Reflections Copenhagen have expanded their collection to include vibrantly coloured porcelain.

The collection has taken its inspiration from Art Nouveau graphics and modernised them by adding a splash of the 1980's and a contemporary colour scheme, as well as an obvious Scandinavian character.

LAGOS DINNER PLATE 27 cm

PEDRA BREAD PLATE 17 cm

PONTA DESSERT PLATE 23 cm

GUIA PASTA BOWL 22 cm

ELVAS DESSERT PLATE 23 cm

MADEIRA DINNER PLATE 27 cm

ALVARES BREAD PLATE 17 cm

ORTIGA PASTA BOWL 22 cm