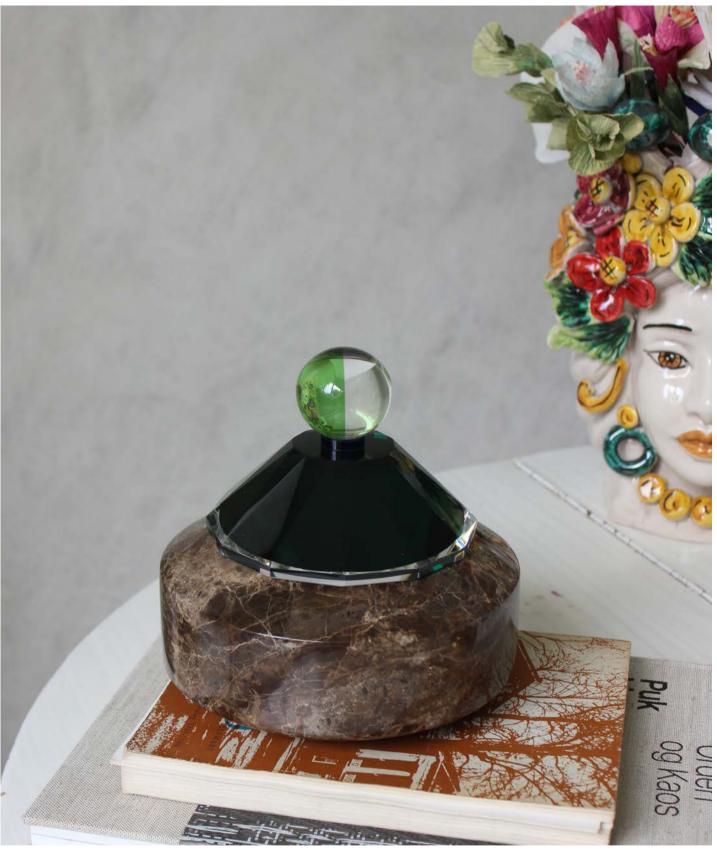

# MARBLE x ONYX **BONBONNIERES**

The word bonbonniere originates from the italien word "bonbon", and was first created as a gift given to guest as an apprecitation of their attendence. The idea of our BonBonniere Collection arises in the concept of the bonbon - use it to store something special for someone you love.

**APPLE BONBONNIERE** 

18 x 18 x 17 cm

**BLUEBERRY BONBONNIERE** 

18 x 18 x 17 cm

CHERRY BONBONNIERE

18 x 18 x 17 cm