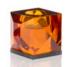

This striking candle holder features many unique elements in its design - opal butterfly wings standing on an amber coloured base, stacked in a combination of shapes, and finished off with an emerald candle holder. This striking colour blocking combination makes this crystal candle holder an objet d'art, delightful wherever placed.

This striking candle holder features many unique elements in its design. With its aquamarine blue butterfly wings standing on a pink opal coloured base, this striking colour blocking combination makes this crystal candle holder an objet d'art, delightful wherever placed.