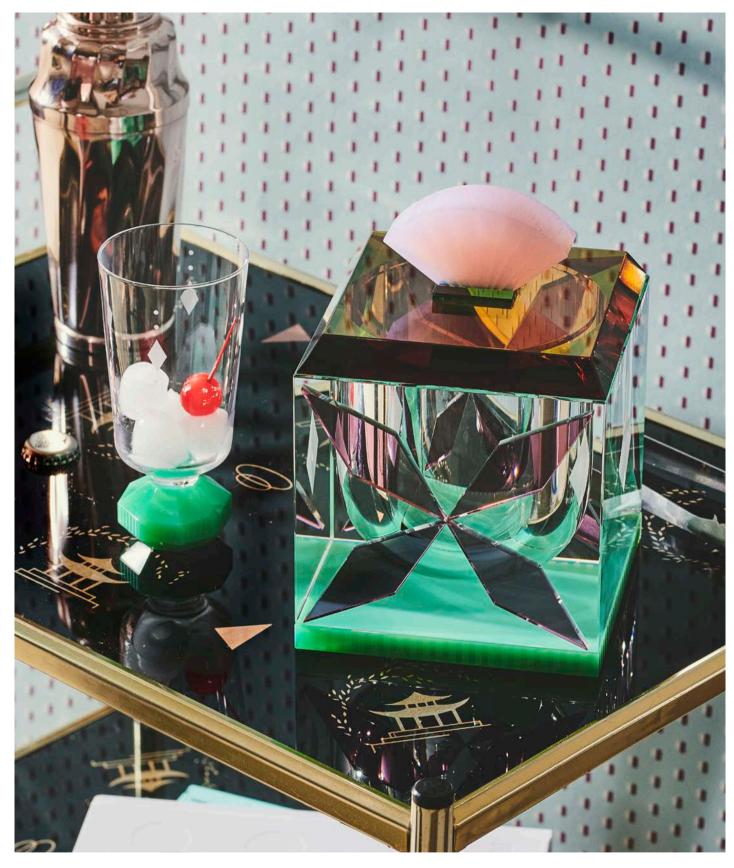

#### **UTOPIA BOWL**

Imagine if a single object could shake your perception of reality – a gateway between the tangible and a world of dreams. The Illusion Bowl, with its robust appearance, merges crystal and onyx, an unparalleled combination celebrating the purity of materials. The crystal, blending rose and transparency, meets the granulated and sturdy texture of Onyx. An extraordinary piece that will undoubtedly become the centre of attention, captivating all who beholds its beauty. Experience the allure of the Illusion Bowl, where reality and dreams come together.

#### **ILLUSION BOWL**

Discover the world through a new and exciting prism with the Utopia Bowl. A world where your senses and emotions ignite. This mesmerising bowl rests on a violet crystal base, harmoniously blending the granulated and robust texture of onyx with the transparent allure of glass. Incarnating an unparalleled balance, it exudes both vitality and harmony. Immerse yourself in this utopian world, embracing its freshness and playfulness with every glance at the Utopia Bowl.