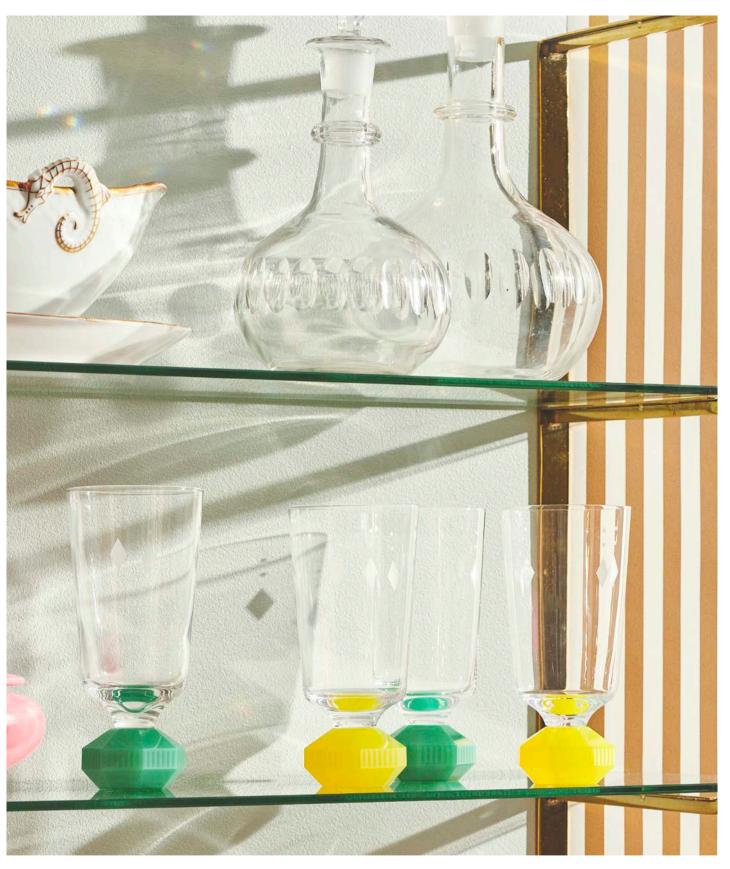

## **GLASSWARE**

The glassware collection elevates the vibrant dining experience with a distinguished line of drinking glasses. The splash of signature Reflections Copenhagen luxury glassware will set a sophisticated tone for your parties and add delight to everday life with a playful and theatrical mindset, inspired by the wonderful English antique glassware traditions. The appearance of the upper part of all six glasses contrasts seamlessly with the intricacy of the lower half. All of the fine hand cut crystal stems have bevelled detailing and a wide colour range all the way down to the foot, from which ridges illuminate.