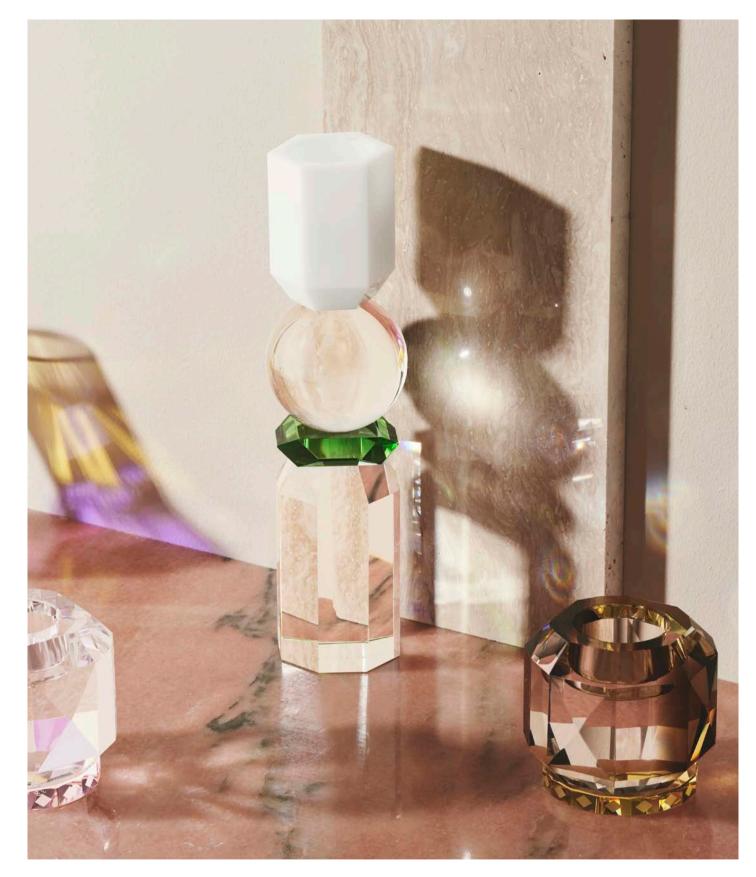

#### DELIRIUM SPHERE

Designed to hypnotise and captivate those who gaze upon it, the Delirium Sphere is mischievous and unapologetically indulged in its own whimsical world. The perfect sphere shape combines fantasy pink, glowing yellow with the inherent transparency of crystal. Standing elegantly on a two-tiered base, with an emerald green surface and a delicate layer above showcasing the meticulous and intricate craftsmanship of glass carving. Available in two sizes, surrender to it's irresistible charm and experience the magic within.