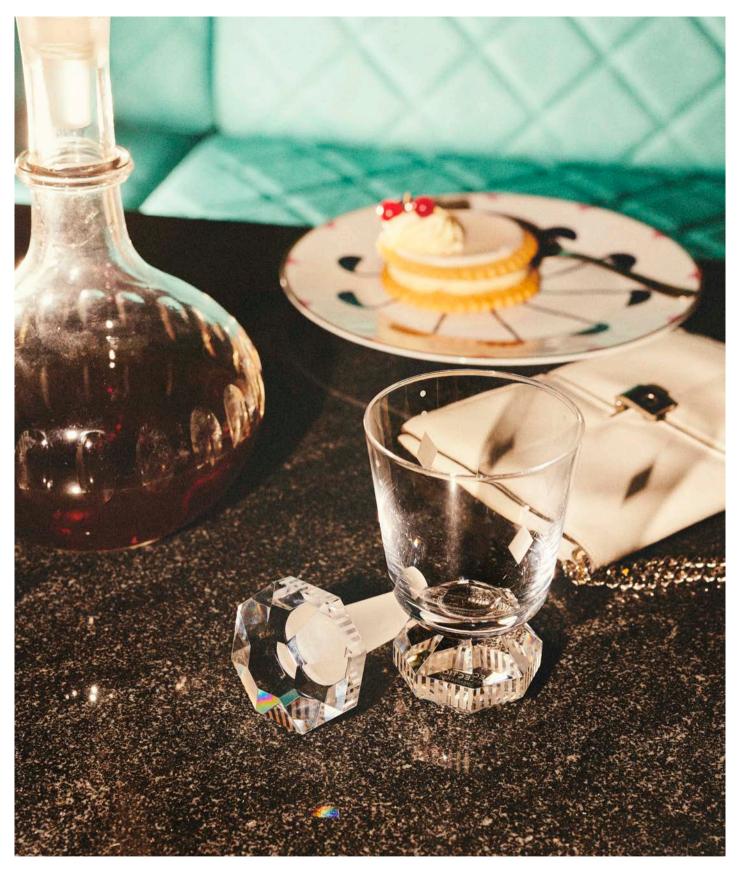

### LONG ISLAND FLACON

19 X 8 X 8 cm

Long Island Flacon takes inspiration from the French Boudoir interiors and the sleek, sophisticated style of The Hamptons.