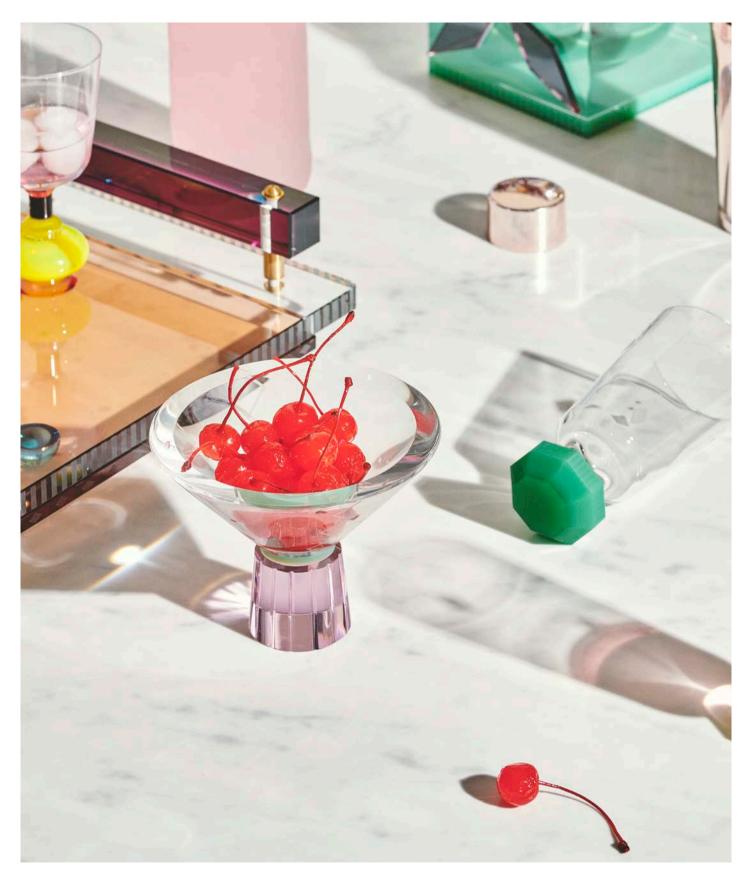

#### **JACKIE BOWL**

20 x 20 x 15,5 cm

The grand finale from this collection comes with the Jackie bowl. The shape of this bowl was created with great attention to detail so that it is not only useful but incredibly beautiful as a centre piece as well. The diamond engraved zigzags along the side of the bowl, and the amethyst and emerald coloured base draw attention to the sturdiness and gracefulness of this bowl. It makes a fabulous addition to any table setting and will be an object of admiration and a true statement piece in your home.