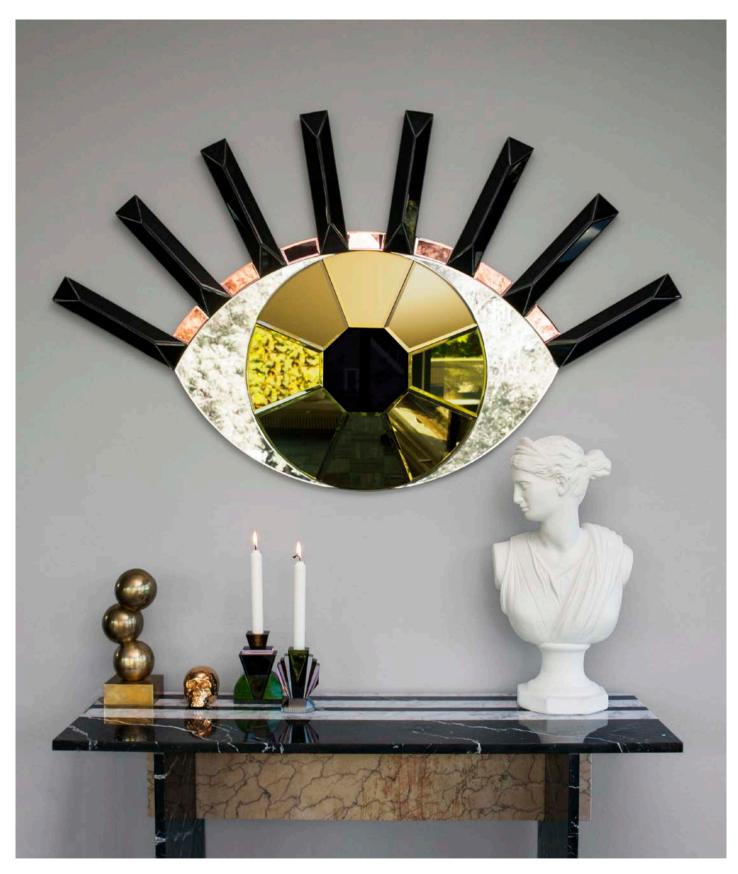

#### EYE OF THE TIGER

132 x 80 x 3,5 cm

Eye of the Tiger mirror illustrates the magnificence of light as it bounces back and meets the eye with fierceness and strength.

TWILIGHT

55 x 85 x 1,2 cm

The marvellous Twilight mirror is a fantastic addition to our shabby chic Boudoir Collection. Accentuate your home with this piece of timeless allure.