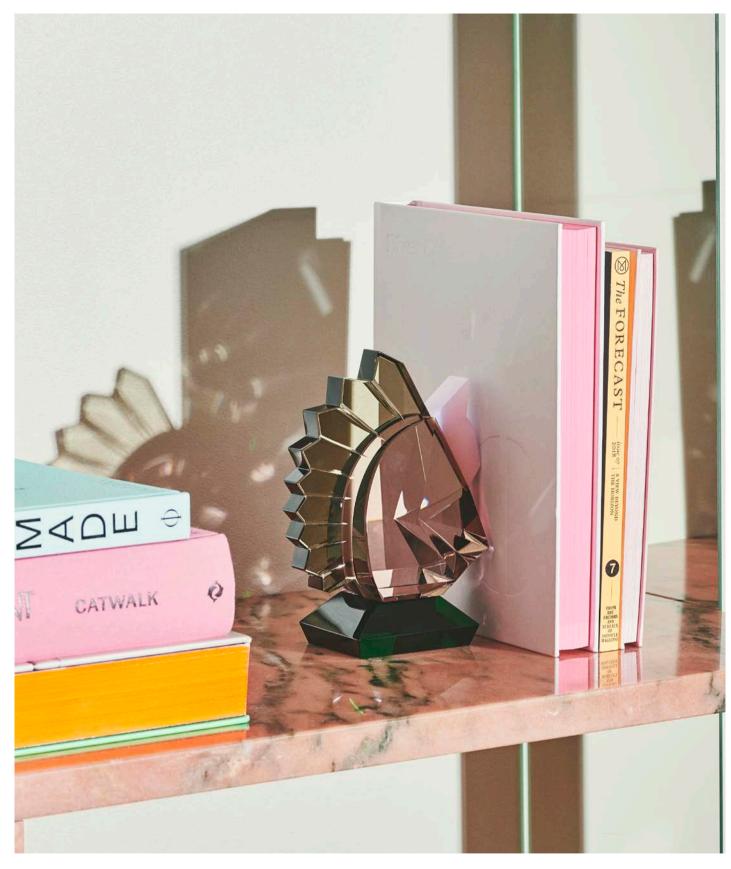

# BOOKENDS

The Reflection Copenhagen Bookends are a tribute to some of New York's most vibrant neighborhoods. They are artisanally crafted from hand-cut crystal into paneled silhouettes that marries art and decoration.

## HORSE BOOKEND

17,5 x 13 x 6,5 cm

Horses have been important figures in mythology and folklore of many cultures, as well as in people's personal lives. The spiritual meaning of a horse was considered to be of courage, integrity, perseverance and power. And one can only conclude that the designers at Reflections Copenhagen have created a triumphant work of art with their stunning and magical bookend.