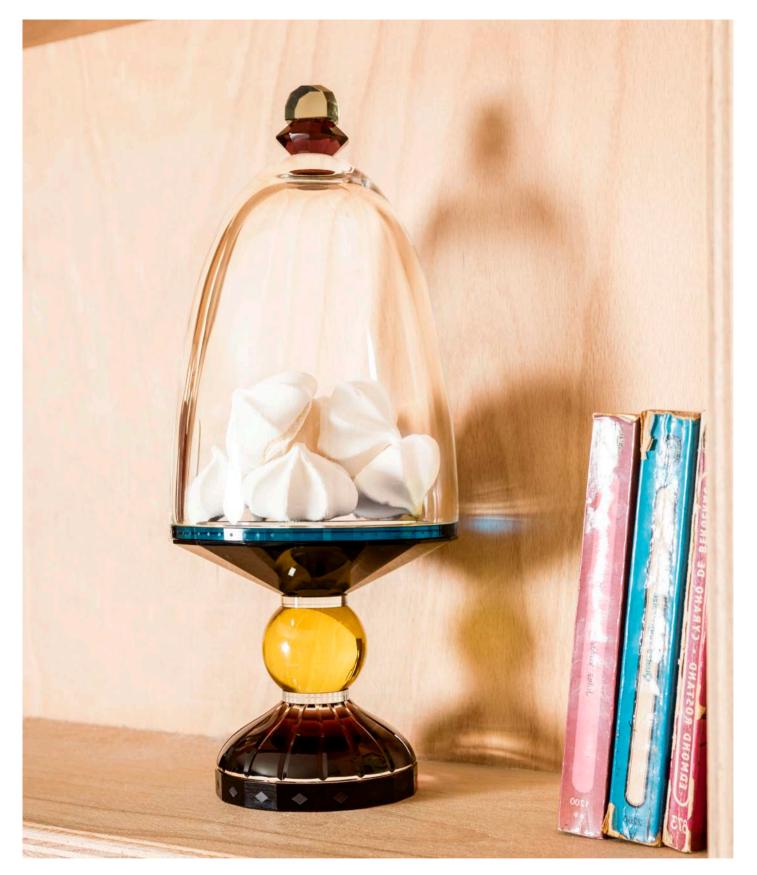

## **EMPIRE GLASS BELL**

31,5 x 13 cm

Handcrafted by the finest hand cut crystal featuring a sleek, domed bell design and attracts attention to the extravagant knob handle and melodramatic base.