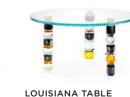

#### ORLANDO AND LOUISIANA TABLE

40 x 60 x 60 cm / 47,5 x 90 x 90 cm

Eclectic style meets eccentric glam. The Orlando table is designed with the modern and unique identity, produced with materials and craftsmanship that reflect ideal design values. A versatile table for the living room. Playfully and uniquely designed with pure geometric forms and three legs. The Louisiana table is intended as a product in the spirit of the iconic.

DETROIT TABLE SKU 263

LOUISIANA TABLE SKU 225

**TEACUP & SAUCER** SKU 454

150

ALVARES BREAD PLATE SKU 407

ESME BOWL SKU 414

PEDRA BREAD PLATE SKU 405

CALDO BOWL SKU 415