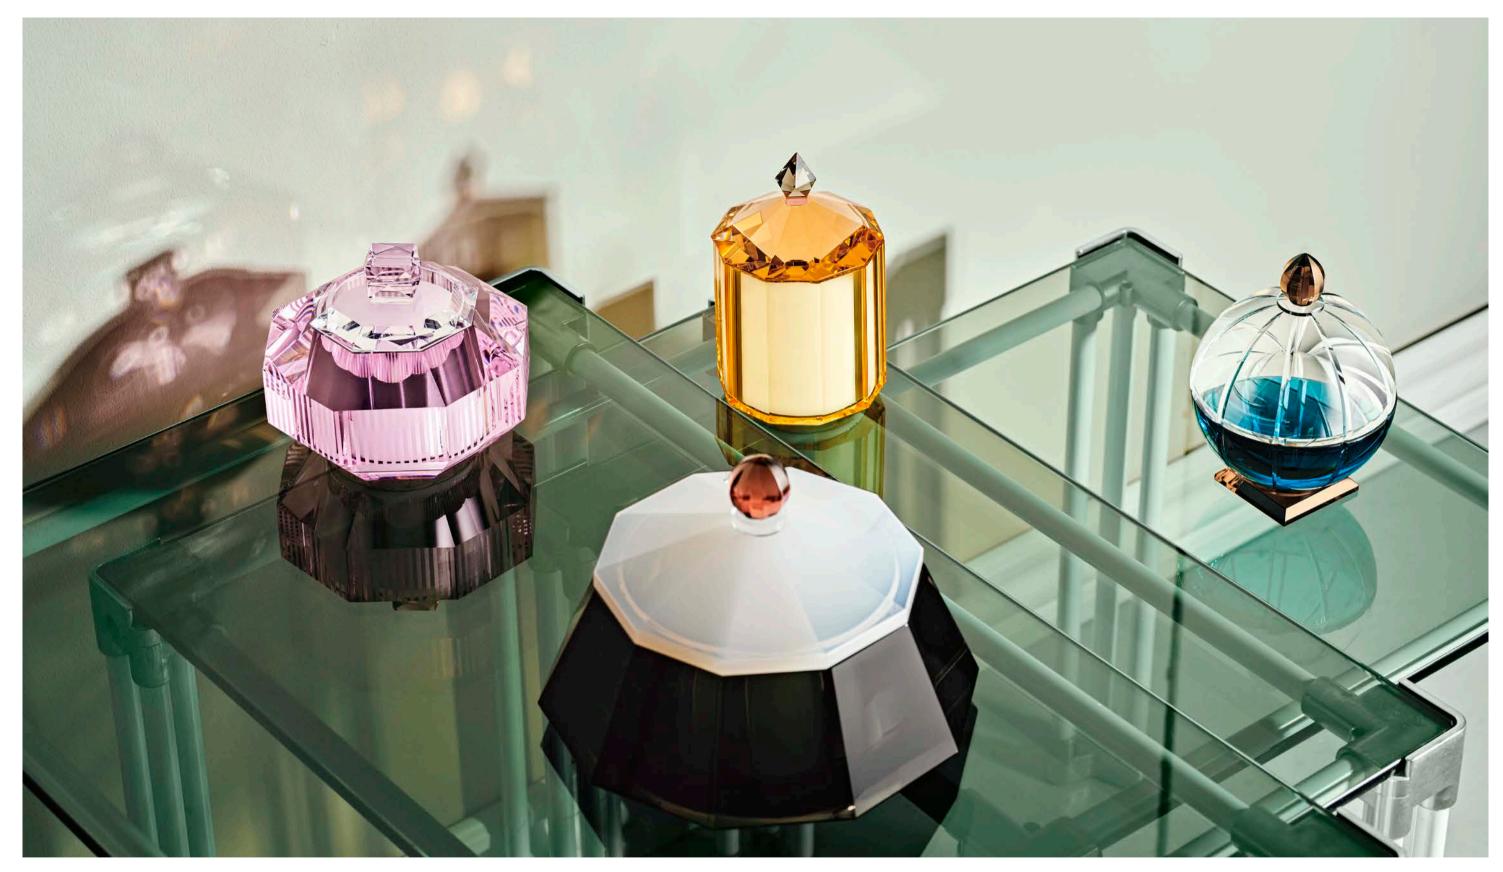

## BASINS **& BONBONNIERES**

The Bonbonniere collection is a blend of elegant and refined design, crispness of colors and understated sophistication.

#### HAMPTONS BONBONNIERE

18 x 18 x 20,5 cm

The azure-blue hue of the Hamptons Bonbonniere will instantly transport you the Mediterranean every time you gaze at its magnificent colour. Hand-cut from fine crystal, it features beveled edges, a matching lid and a striking geometric design etched around the perimeter.

### NEW HAVEN BASIN / GREEN

13 x 13 x 12 cm

The two New Haven Basins in rose and green challenges traditional styles and silhouetes of today's décor, blending opulent colours and avant-garde lines.

NEW HAVEN BASIN / ROSE

13 x 13 x 12 cm

### LONG ISLAND FLACON

19 X 8 X 8 cm

Long Island Flacon takes inspiration from the French Boudoir interiors and the sleek, sophisticated style of The Hamptons.

### **GRAND NEW HAVEN BASIN**

20 x 20 x 16,8 cm

The Grand New Haven Basin is an eclectic creation with a masculine and powerful color combination. A true eye-catching statement piece with attitude and character.