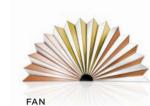

#### FAN

130 x 64,6 x 4 cm

This Art Deco Fan Frameless Wall Mirror created with passion for vintage inspired design.