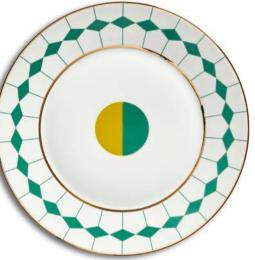

#### THE WONDER SIN PORCELAIN COLLECTION

An ode to opulence and enjoyment of all the delights life has to offer. Through a mesmerizing color palette seamlessly merging lush greens, vibrant yellows, and delicate pinks, the Wonder Sin collection invites us to perceive the world with an ecstatic gaze.

Let yourself be carried away by this exhilarating feeling that will infuse your everyday life with a fresh, invigorating spark.

GOLDEN HOUR Teacup & Saucer

ROYAL SIP Espresso & Saucer

LIQUID TREASURE Teacup & Saucer