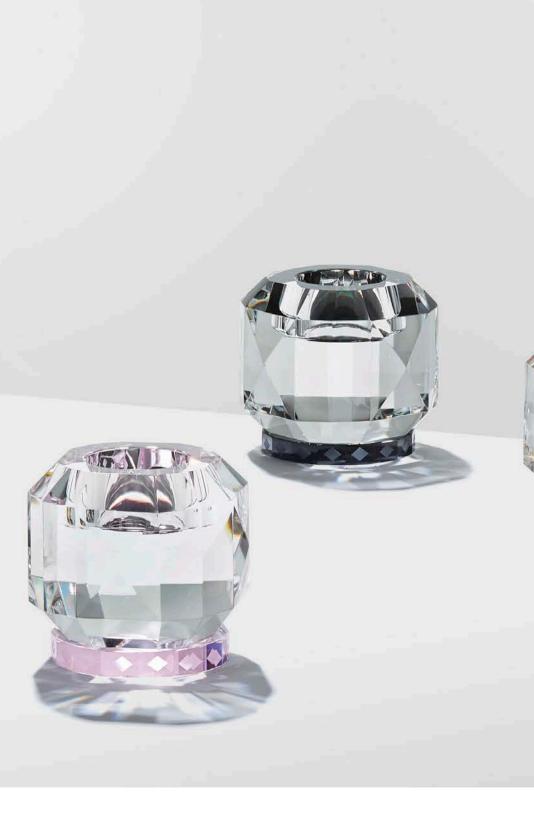

## **TEALIGHTS**

The tealight holders by Reflections Copenhagen combines versatility with value, using the Reflections Copenhagen signature cuts and design to create crystal of astonishing clarity, colour and substantial weight. Taking cues from classic architecture and the Art Deco era, the tealight holders will make dramatic addition to any table setting bringing radiance and sparkle.

### TEXAS

8 x 9 x 9 cm

Texas Tealight Holders has a compelling play of crystal-cut geometric shapes. The aesthetic and high-quality design is made to last for an eternity.

#### **OPHELIA**

9 x 9 x 8 cm

The faceted façades and striking colours of Reflection Copenhagen's Ophelia Tealight holders are reminiscent of precious gemstones. They're made from hand-cut crystal and all have contrasting base engraves with rectangular inlays for a subtle striped effect.