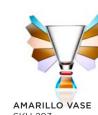

### AMARILLO VASE

40 x 42,5 x 23 cm

The Amarillo Vase is a stunning combination of brilliance, geometric cuts and clarity. Accentuate the beauty of floral arrangements with this devastating fine crystal vase adorned with Reflections Copenhagen's signature carvings and patterns.