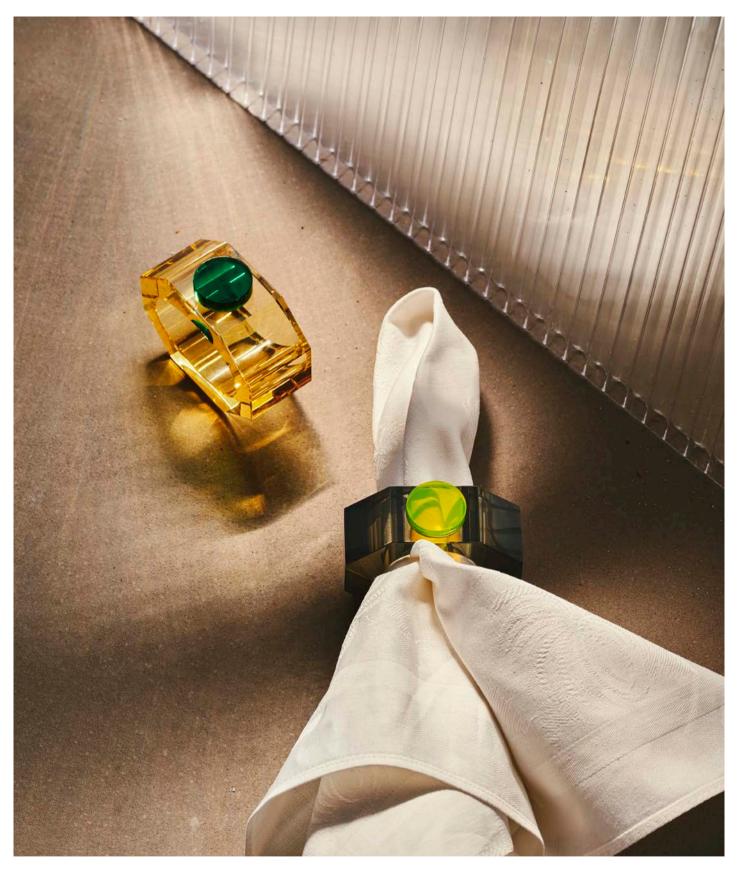

### SHELBY NAPKIN RINGS

6,5 x 5,3 x 2,5 cm (hole 3,5 cm)

These incredible jewellike napkin rings, sold in pairs, are a simple and modern twist to our collection. Not only are they handcrafted in the highest quality crystals, but they are thoughtfully paired together for a bold and energetic effect. These glimmering and dazzling napkin rings will bring a star-studded effect to any table setting.