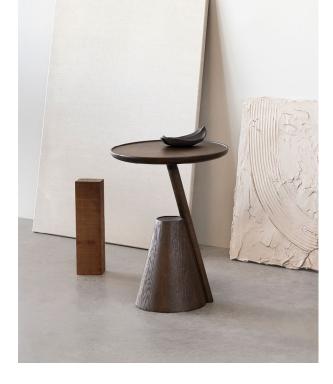

# Mate / A mate for life

Connecting geometric shapes, Mate is a side table with a harmonious aesthetic, guided by a strong focus on materiality, proportion, and scale. Approaching the design typology from a symbolic perspective, the tray is seemingly floating atop the sculptural base and leaning towards the user like a personal server.

#### **MATERIAL TOP**

Solid oak
Black stained
Dark brown stained

#### MATERIAL BASE

Oak veneer