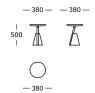

for life

Connecting geometric shapes, Mate is a side table with a harmonious aesthetic, guided by a strong focus on materiality, proportion, and scale. Approaching the design typology from a symbolic perspective, the tray is seemingly floating atop the sculptural base and leaning towards the user like a personal server.

#### **DESIGNER**

Sebastian Herkner

#### **CATEGORY**

Side tables

#### **ASSEMBLY**

Follow assembly instructions for mounting of tabletop

#### **MATERIAL TOP**

Solid oak
Black stained
Dark brown stained



#### MATERIAL BASE

Oak veneer

#### MAINTENANCE

Clean with damp cloth. To ensure the longevity of your product, please follow our care and maintenance guides. All guides can be downloaded at wendelbo.com/care

#### WARRANTY

5 years

### Mate

#### Side table