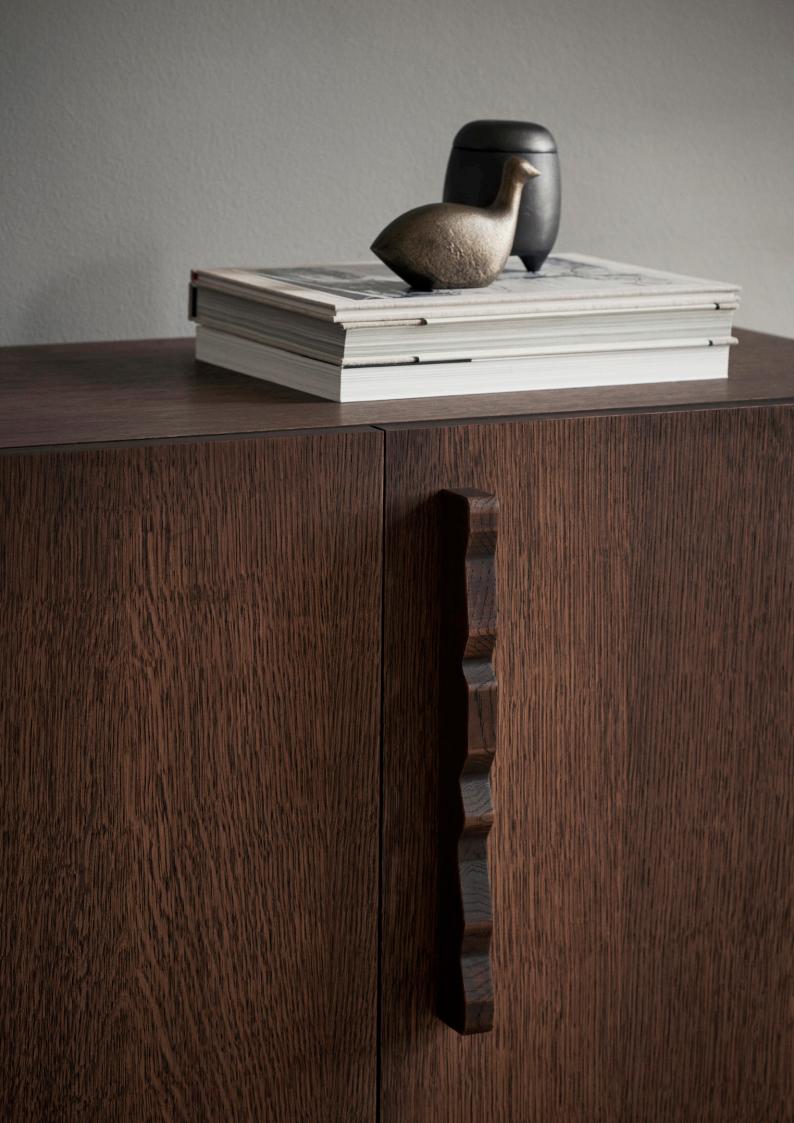

### **Unda Sideboard**

The Unda Sideboard is crafted from a dark stained FSC™ certified oak, embodying a robust and classic aesthetic that stands in contrast to the playful rippled handles. This interplay between practicality and whimsy results in a timeless piece that adapts to any space. The interior shelving of the Unda Sideboard is modular, enabling you to adjust the height based on your storage requirements.