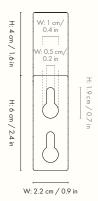

#### Information

Size: H:  $10.0 \times W$ :  $2.2 \times D$ : 3.86 cm / H:  $3.9 \times W$ :  $0.9 \times D$ : 1.5 in

 $\textbf{Material:} \ \mathsf{FSC^{\mathsf{TM}}} \ \mathsf{certified} \ \mathsf{ash} \ \mathsf{wood.} \ \mathsf{Carbonised} \ \mathsf{finish}$ 

#### Measurements