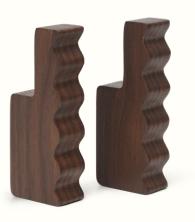

# Unda hooks – Set of 2

The Unda Hooks unite utilitarian function with an alluring aesthetic. Named after the Latin word for 'wave', the Unda Hooks are crafted from FSC™ certified ash wood and have a soft, rippled design. The hooks provide an elegant and functional detail to your kitchen, hallway, bathroom or bedroom.

1104268108 Dark Stained Ash