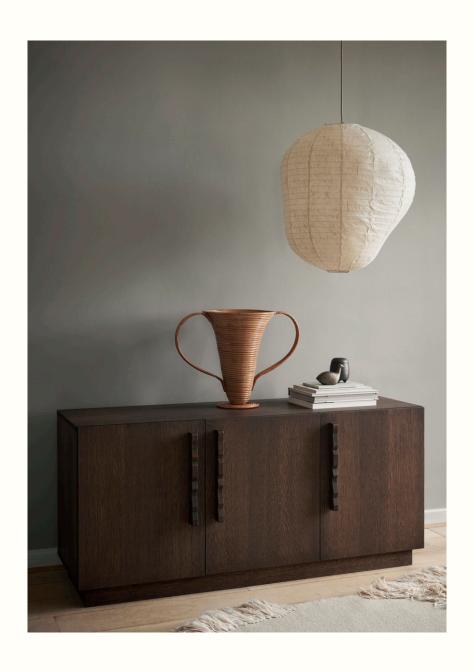

### **Unda Sideboard**

The Unda Sideboard is crafted from a dark stained FSC™ certified oak, embodying a robust and classic aesthetic that stands in contrast to the playful rippled handles. This interplay between practicality and whimsy results in a timeless piece that adapts to any space. The interior shelving of the Unda Sideboard is modular, enabling you to adjust the height based on your storage requirements.

#### Information

Size: H: 68 x W: 146 x D: 50 cm /
H: 26.8 x W: 57.5 x D: 19.7 in

Material: FSC™ Mix certified oak veneer top
with MDF core. Dark stained and oiled

Care: Wipe with a damp cloth. Do not leave
the surface wet