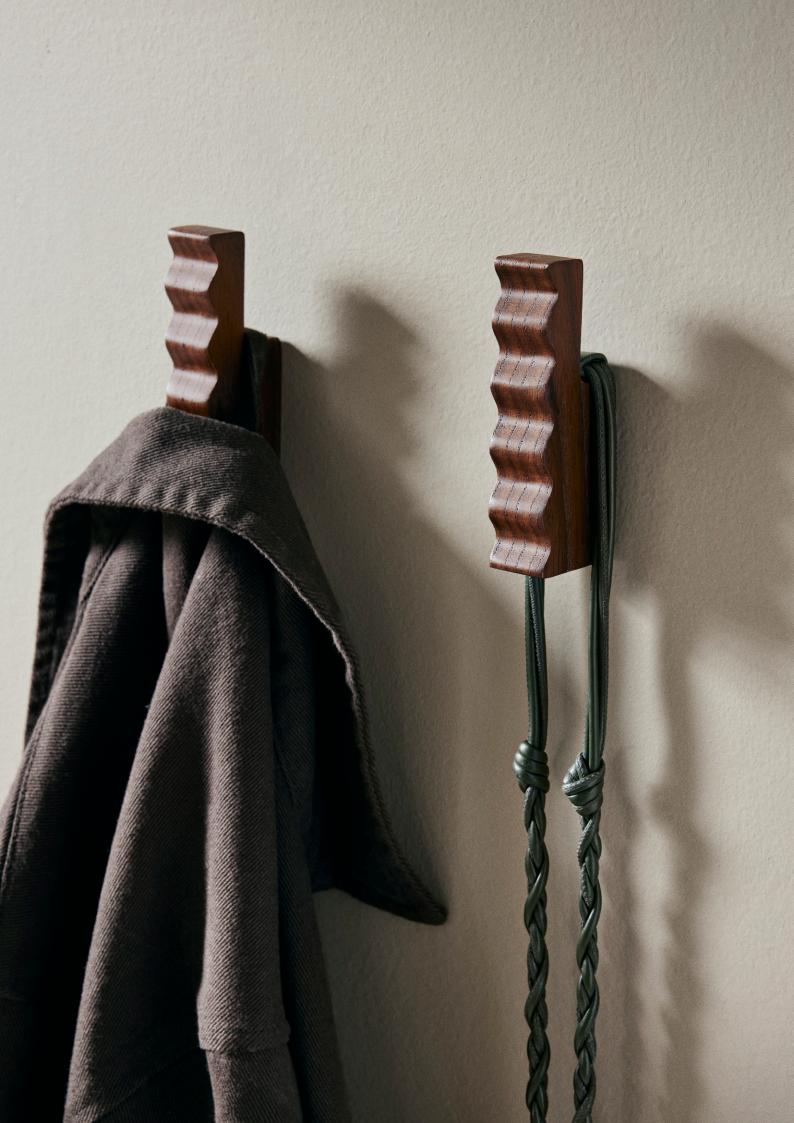

# Unda hooks – Set of 2

The Unda Hooks unite utilitarian function with an alluring aesthetic. Named after the Latin word for 'wave', the Unda Hooks are crafted from FSC™ certified ash wood and have a soft, rippled design. The hooks provide an elegant and functional detail to your kitchen, hallway, bathroom or bedroom.

1104268108 Dark Stained Ash