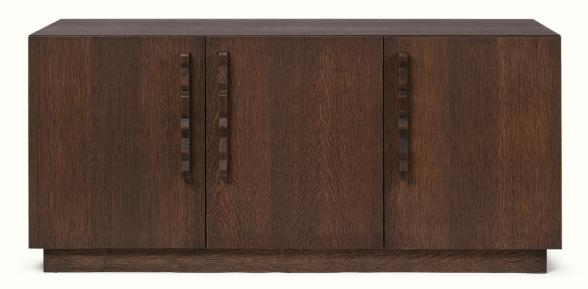

### **Unda Sideboard**

The Unda Sideboard is crafted from a dark stained FSC™ certified oak, embodying a robust and classic aesthetic that stands in contrast to the playful rippled handles. This interplay between practicality and whimsy results in a timeless piece that adapts to any space. The interior shelving of the Unda Sideboard is modular, enabling you to adjust the height based on your storage requirements.

#### Information

Size: H: 68 x W: 146 x D: 50 cm /
H: 26.8 x W: 57.5 x D: 19.7 in

Material: FSC™ Mix certified oak veneer top
with MDF core. Dark stained and oiled

Care: Wipe with a damp cloth. Do not leave
the surface wet