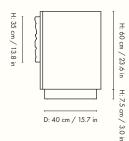

#### Information

Size: H: 68 x W: 146 x D: 50 cm /
H: 26.8 x W: 57.5 x D: 19.7 in

Material: FSC™ Mix certified oak veneer top
with MDF core. Dark stained and oiled

Care: Wipe with a damp cloth. Do not leave
the surface wet