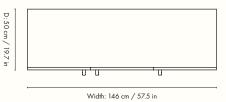

#### Information

Size: H: 68 x W: 146 x D: 50 cm /
H: 26.8 x W: 57.5 x D: 19.7 in

Material: FSC™ Mix certified oak veneer top
with MDF core. Dark stained and oiled

Care: Wipe with a damp cloth. Do not leave
the surface wet

#### Measurements

Width: 146 cm / 57.5 in

H: 4 cm / 1.