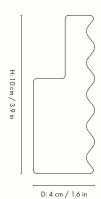

#### Information

Size: H:  $10.0 \times W$ :  $2.2 \times D$ : 3.86 cm / H:  $3.9 \times W$ :  $0.9 \times D$ : 1.5 in

 $\textbf{Material:} \ \mathsf{FSC^{\mathsf{TM}}} \ \mathsf{certified} \ \mathsf{ash} \ \mathsf{wood.} \ \mathsf{Carbonised} \ \mathsf{finish}$ 

#### Measurements