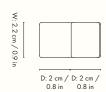

', the Unda Hooks are crafted from FSC™ certified ash wood and have a soft, rippled design. The hooks provide an elegant and functional detail to your kitchen, hallway, bathroom or bedroom.



1104268108 Dark Stained Ash

#### Information

Size: H:  $10.0 \times W$ :  $2.2 \times D$ : 3.86 cm / H:  $3.9 \times W$ :  $0.9 \times D$ : 1.5 in

 $\textbf{Material:} \ \mathsf{FSC^{\mathsf{TM}}} \ \mathsf{certified} \ \mathsf{ash} \ \mathsf{wood.} \ \mathsf{Carbonised} \ \mathsf{finish}$ 

Care: Wipe with a damp cloth

Attention: Due to final polishing to obtain the organic shape, variations in size and wood color may occur. The charred scent of the wood will diminish over time

Country of origin: China Net weight: 0.08 kg Packsize: 12



The mark of responsible forestry

#### Measurements