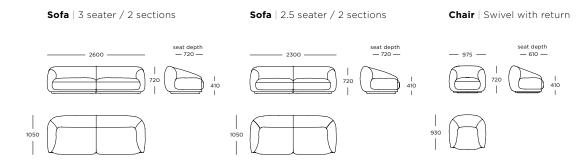

e ground, prompting a lighter sentiment to the voluminous proportions while awakening the senses with inviting curves and the soothing softness of tactile topography.

#### **DESIGNER**

Tristan Lohner

#### **CATEGORY**

Sofas Lounge chairs

#### **ASSEMBLY**

Assembled upon receipt

#### BASE

Black stained solid oak

#### STRUCTURE INTERIOR

Solid wood and plywood

#### STRUCTURE PADDING

High-resilient, poluyurethane foam

#### SEAT

High-resilient, variable density, poluyurethane foam

#### **BACK**

High-resilient, variable density, poluyurethane foam with dacron padding

#### COVER

Fixed

#### MAINTENANCE

To ensure the longevity of your product, please follow our care and maintenance guides. All guides can be downloaded at wendelbo.com/care

#### WARRANTY

5 years

### Montholon