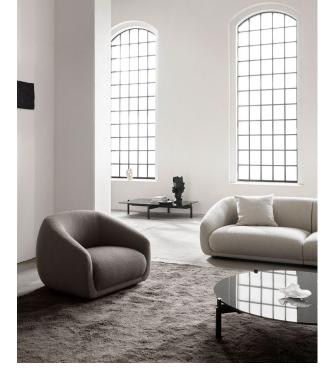

# Montholon / Haven of reverie and well-being

Resting atop a recessed base, the corpus of the Montholon design seemingly soars above ground, prompting a lighter sentiment to the voluminous proportions while awakening the senses with inviting curves and the soothing softness of tactile topography.

#### **CATEGORY**

Sofas Lounge chairs