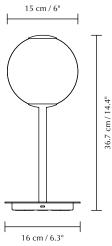

## AUDREY TABLE

Designed by Søren Ravn Christensen

| <br>                    | Table lamp                                                                              |
|-------------------------|-----------------------------------------------------------------------------------------|
|                         | <b>DIMENSIONS</b><br>Ø: 15 cm / 16"<br>H: 36.7 cm / 14.4"                               |
| Đ                       | MARKINGS, TESTS & CERTIFICATIONS<br>CE, UKCA (for indoor use), IP2X                     |
| USB                     | USB-C port incl.                                                                        |
| M)                      | MATERIAL<br>Steel, aluminium, PC, ABS and opal glass<br>Incl. 2.1 m / 6'9" black cord   |
| $\overline{\heartsuit}$ | <b>WARRANTY</b><br>10 years warranty against manufacturer defects                       |
| Ŷ                       | LIGHT SOURCE<br>11W LED panel built-in. 2700 K - 630 lumen CRI: 91<br>50000 H. Dimmable |
| ← ↓→                    | <b>PACKAGING DIMENSIONS (L × W × H)</b><br>39 × 20.5 × 20.7 cm / 15.4 × 8 × 8.1"        |
| $\odot$                 | <b>ASSEMBLY TIME</b><br>5 min                                                           |
|                         | <b>MEDIA KIT</b><br>Photos and press material<br>Download at umage.presscloud.com       |
| #                       | ORDERING INFORMATION<br>Audrey table plated brass #2258                                 |