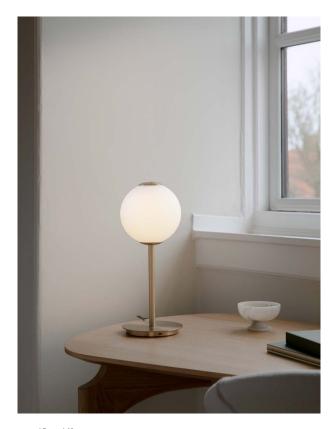

With its brass details and the mouthblown opal glass globe, the Audrey table lamp is a timeless lamp that suits most homes and settings. Its delicate globe gracefully diffuses light, creating a calming ambience.