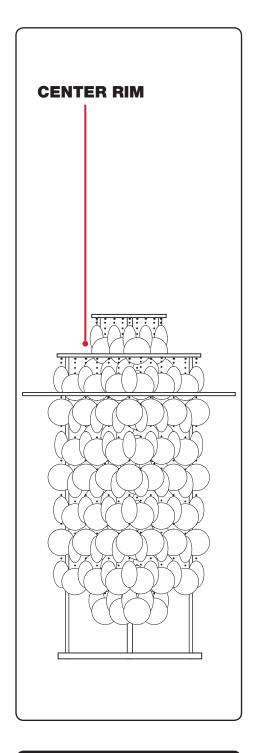

# Fun 1TM Design by VERNER PANTON

Please read thoroughly before assembly







# **IMPORTANT**

IF THE EXTERNAL FLEXIBLE CABLE OR CORD OF THIS LUMINAIRE IS DAMAGED, IT SHALL BE EXCLUSIVELY REPLACED BY THE MANUFACTURER OR HIS SERVICE AGENT OR A SIMILAR QUALIFIED PERSON IN ORDER TO AVOID A HAZARD.

# **INNER RIM**

Mount plates from box with 9-10 pcs. Box is marked "INNER RIM".

Please note:
The chains in the box are not the same length, so it is important that you alternate between the two lengths.





# **CENTER RIM**

Mount plates from box with 7 pcs. Box is marked "CENTER RIM".

# **OUTER RIM**

Mount plates from box with 4-5 pcs. Box is marked "OUTER RIM".

Please note:

The chains in the box are not the same length, so it is important that you alternate between the two lengths.

# DESIGNED IN THE PAST MADE FOR TOMORROW

VERPAN ApS

Egeskovvej 29

8700 Horsens

Denmark

www.verpan.com

info@verpan.com