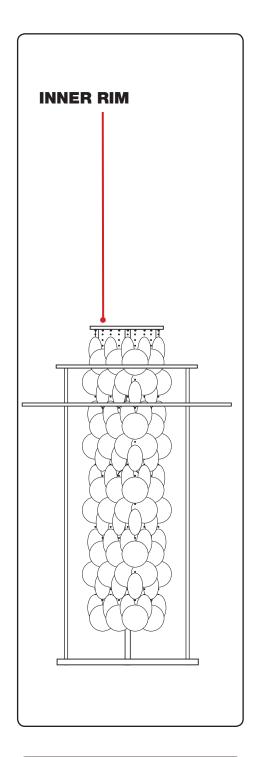

# **INNER RIM**

Mount plates from box with 9-10 pcs. Box is marked "INNER RIM".

Please note:
The chains in the box are not the same length, so it is important that you alternate between the two lengths.