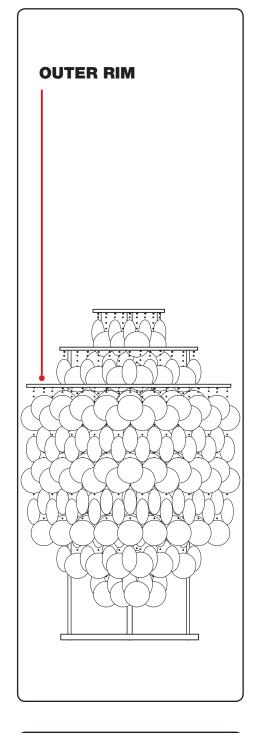

# **OUTER RIM**

Mount plates from box with 4-5 pcs. Box is marked "OUTER RIM".

Please note:

The chains in the box are not the same length, so it is important that you alternate between the two lengths.