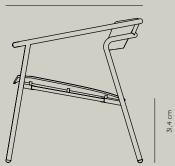

### **SPECIFICATIONS**

 PRODUCT TYPE
 ......
 Lounge chair

 PRODUCT NAME
 ......
 NOVO

 COLOURS
 ......
 Black

Ginger bread Taupe Forest

*DIMENSION* ..... L:71,1 W:68 H:71,9 cm

 WEIGHT
 ......
 12 kg

 MATERIAL
 .....
 Base: