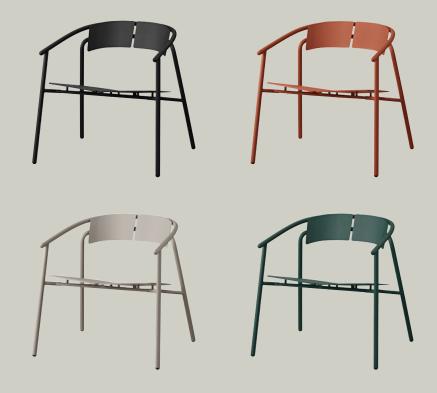

### **SPECIFICATIONS**

 PRODUCT TYPE
 ......
 Lounge chair

 PRODUCT NAME
 ......
 NOVO

 COLOURS
 ......
 Black

Ginger bread Taupe Forest

*DIMENSION* ..... L:71,1 W:68 H:71,9 cm

 WEIGHT
 ......
 12 kg

 MATERIAL
 .....
 Base:

## **VARIATIONS**