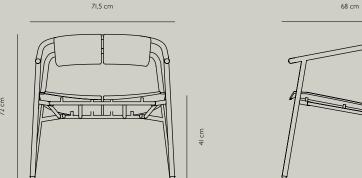

### **SPECIFICATIONS**

 PRODUCT TYPE
 ......
 Lounge chair

 PRODUCT NAME
 ......
 NOVO

 COLOURS
 ......
 Black

Ginger bread Taupe Forest

*DIMENSION* ..... L:71,1 W:68 H:71,9 cm

 WEIGHT
 ......
 12 kg

 MATERIAL
 .....
 Base: