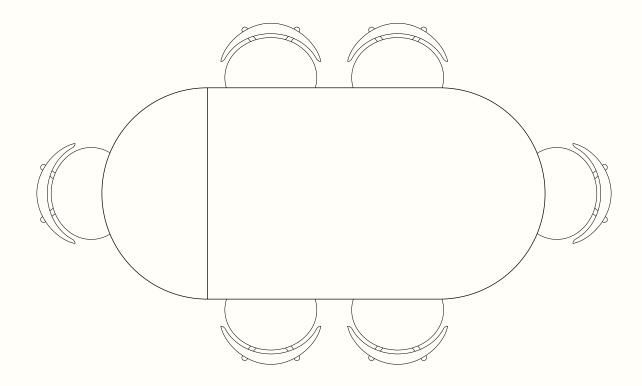

# Pylo Dining Table – Seating Overview

Based upon Herman Chair and at least 60 cm seating space per person

Pylo Dining Table