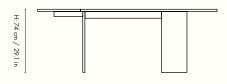

## Information

Size: H: 74 x D: 100 x W: 160-210\* cm /
H: 29.1 x D: 39.4 x W: 63.0-82.7\* in
\*Extendable with an integrated extension
Material: FSC™ Mix certified solid oak.
Stained with a clear oil
Care: Wipe with a damp cloth.
Do not leave the surface wet
Info: Delivered flat-pack. Registered design
Country of origin: Turkey
Net weight: 72 kg
Packsize: 1

#### Measurements

W: 160 cm / 63.0 in