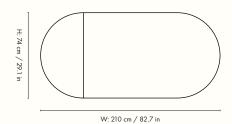

## Information

Size: H: 74 x D: 100 x W: 160-210\* cm /
H: 29.1 x D: 39.4 x W: 63.0-82.7\* in
\*Extendable with an integrated extension
Material: FSC™ Mix certified solid oak.
Stained with a clear oil
Care: Wipe with a damp cloth.
Do not leave the surface wet
Info: Delivered flat-pack. Registered design
Country of origin: Turkey
Net weight: 72 kg
Packsize: 1

#### Measurements

W: 160 cm / 63.0 in