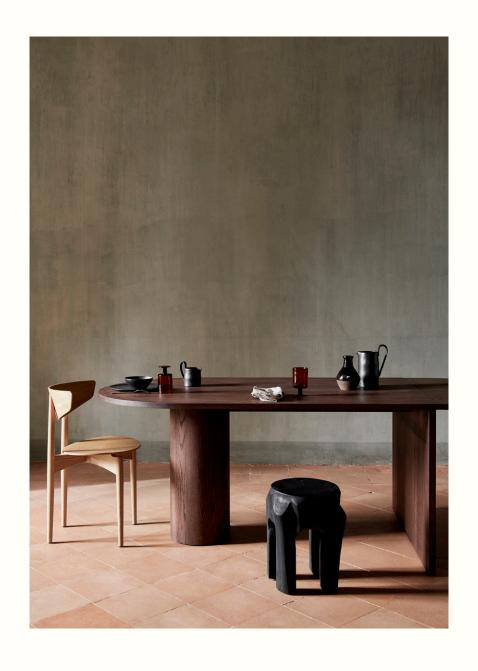

## Pylo Dining Table

The Pylo Dining Table makes a statement in any space. Made entirely from FSC<sup>\*\*</sup> certified solid oak, the table has a unique silhouette with a stringent, sculptural expression that is artfully contrasted by the warm and inviting natural wood. Ideal for enjoying both casual weekday meals and lavish dinners, the dining table features a practical foldable leaf that, when extended, offers extra seating room for two guests.

## Information

Size: H: 74 x D: 100 x W: 160-210\* cm /
H: 29.1 x D: 39.4 x W: 63.0-82.7\* in
\*Extendable with an integrated extension
Material: FSC™ Mix certified solid oak.
Stained with a clear oil
Care: Wipe with a damp cloth.
Do not leave the surface wet
Info: Delivered flat-pack. Registered design
Country of origin: Turkey
Net weight: 72 kg
Packsize: 1