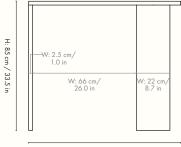

#### Information

Size: H:  $85 \times D$ :  $36 \times W$ : 100 cmH: 33.5 x D: 14.2 x W: 39.4 in Material: FSC™ Mix certified solid oak. Stained with a clear oil Care: Wipe with a damp cloth. Do not leave the surface wet Info: Delivered flat-pack Country of origin: Bosnia-Hercegovina Net weight: 21 kg Packsize: 1