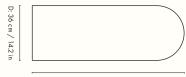

#### Information

Size: H:  $85 \times D$ :  $36 \times W$ : 100 cmH: 33.5 x D: 14.2 x W: 39.4 in Material: FSC™ Mix certified solid oak. Stained with a clear oil Care: Wipe with a damp cloth. Do not leave the surface wet Info: Delivered flat-pack Country of origin: Bosnia-Hercegovina Net weight: 21 kg Packsize: 1