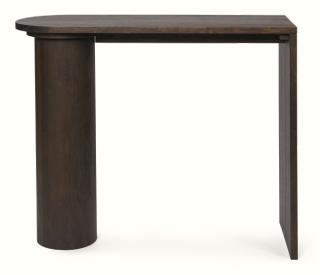

## Pylo Console Table

The Pylo Console Table is a versatile piece that elevates any space, including tight and narrow areas such as hallways or bedrooms. Made entirely from solid, FSC™ certified oak, the table has a unique silhouette with a stringent, sculptural expression that is artfully contrasted by the warm and inviting natural wood.

#### Information

Size: H:  $85 \times D$ :  $36 \times W$ : 100 cmH: 33.5 x D: 14.2 x W: 39.4 in Material: FSC™ Mix certified solid oak. Stained with a clear oil Care: Wipe with a damp cloth. Do not leave the surface wet Info: Delivered flat-pack Country of origin: Bosnia-Hercegovina Net weight: 21 kg Packsize: 1