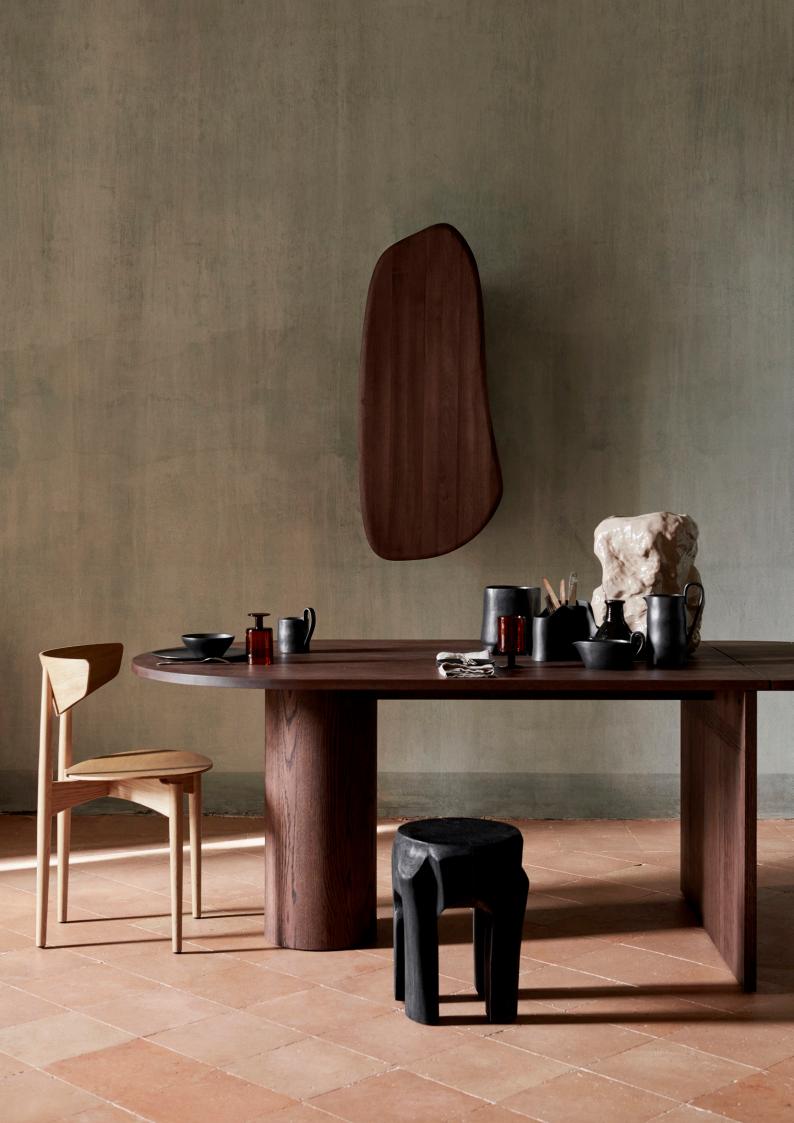

## Pylo Dining Table

The Pylo Dining Table makes a statement in any space. Made entirely from FSC<sup>\*\*</sup> certified solid oak, the table has a unique silhouette with a stringent, sculptural expression that is artfully contrasted by the warm and inviting natural wood. Ideal for enjoying both casual weekday meals and lavish dinners, the dining table features a practical foldable leaf that, when extended, offers extra seating room for two guests.

## Information

Size: H: 74 x D: 100 x W: 160-210\* cm /
H: 29.1 x D: 39.4 x W: 63.0-82.7\* in
\*Extendable with an integrated extension
Material: FSC™ Mix certified solid oak.
Stained with a clear oil
Care: Wipe with a damp cloth.
Do not leave the surface wet
Info: Delivered flat-pack. Registered design
Country of origin: Turkey
Net weight: 72 kg
Packsize: 1