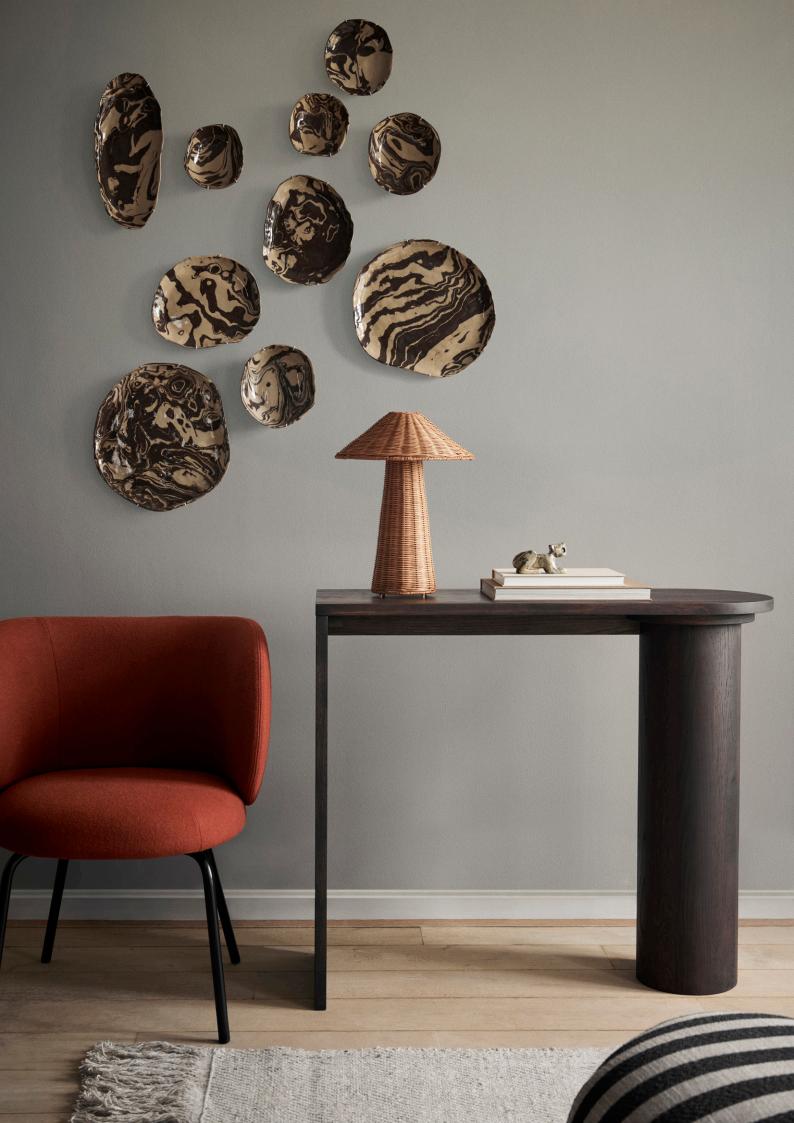

## Pylo Console Table

The Pylo Console Table is a versatile piece that elevates any space, including tight and narrow areas such as hallways or bedrooms. Made entirely from solid, FSC™ certified oak, the table has a unique silhouette with a stringent, sculptural expression that is artfully contrasted by the warm and inviting natural wood.

1104268269 Dark Stained Oak