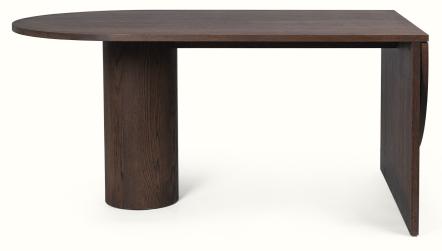

## Pylo Dining Table

The Pylo Dining Table makes a statement in any space. Made entirely from FSC<sup>\*\*</sup> certified solid oak, the table has a unique silhouette with a stringent, sculptural expression that is artfully contrasted by the warm and inviting natural wood. Ideal for enjoying both casual weekday meals and lavish dinners, the dining table features a practical foldable leaf that, when extended, offers extra seating room for two guests.

## Information

Size: H: 74 x D: 100 x W: 160-210\* cm /
H: 29.1 x D: 39.4 x W: 63.0-82.7\* in
\*Extendable with an integrated extension
Material: FSC™ Mix certified solid oak.
Stained with a clear oil
Care: Wipe with a damp cloth.
Do not leave the surface wet
Info: Delivered flat-pack. Registered design
Country of origin: Turkey
Net weight: 72 kg
Packsize: 1