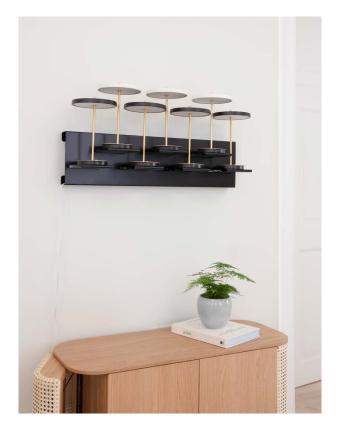

## CHARGING STATION | ASTERIA MOVE ACCESSORY

Designed by UMAGE Design Team

|        | <b>DIMENSIONS (H × W × D)</b><br>24.8 × 93.4 × 24.3 cm / 9.8 × 36.8 × 9.6"                                 |
|--------|------------------------------------------------------------------------------------------------------------|
| (M)    | MATERIAL<br>Steel                                                                                          |
| \$     | <b>CONSTRUCTION</b><br><u><b>Back plate:</b></u> Painted steel. Can charge up to 7 lamps at the same time. |
| ←<br>↓ | <b>PACKAGING DIMENSIONS (L × W × H)</b><br>30.5 × 102 × 27.5 cm / 12 × 40.2 × 10.8"                        |
|        | <b>MEDIA KIT</b><br>Photos and press material<br>Download at umage.presscloud.com                          |
| #      | ORDERING INFORMATION<br>Charging Station #4189                                                             |