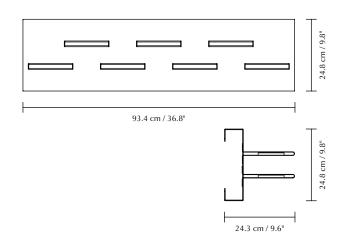

|        | <b>DIMENSIONS (H × W × D)</b><br>24.8 × 93.4 × 24.3 cm / 9.8 × 36.8 × 9.6"                                 |
|--------|------------------------------------------------------------------------------------------------------------|
| (M)    | MATERIAL<br>Steel                                                                                          |
| \$     | <b>CONSTRUCTION</b><br><u><b>Back plate:</b></u> Painted steel. Can charge up to 7 lamps at the same time. |
| ←<br>↓ | <b>PACKAGING DIMENSIONS (L × W × H)</b><br>30.5 × 102 × 27.5 cm / 12 × 40.2 × 10.8"                        |
|        | <b>MEDIA KIT</b><br>Photos and press material<br>Download at umage.presscloud.com                          |
| #      | ORDERING INFORMATION<br>Charging Station #4189                                                             |