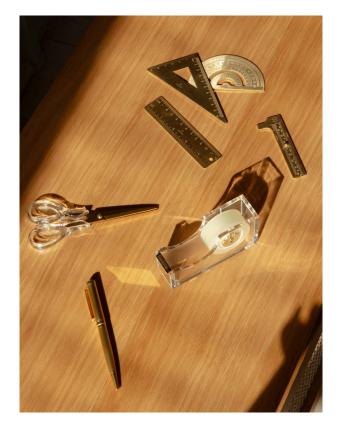

The Stationery set is the perfect desk accessory for your desk or your next creative project. Made from brass and steel, the stationery set includes a pair of scissors, a tape dispenser, a pen, a ruler, a set square, a protractor, and callipers.

The Stationery set perfectly matches the Audacious desk organisers but will add a sophisticated touch to all home offices and desk settings.

Find more info on our website umage.com