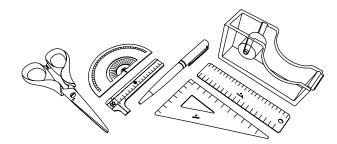

The Stationery set is the perfect desk accessory for your desk or your next creative project. Made from brass and steel, the stationery set includes a pair of scissors, a tape dispenser, a pen, a ruler, a set square, a protractor, and callipers.

The Stationery set perfectly matches the Audacious desk organisers but will add a sophisticated touch to all home offices and desk settings.

Find more info on our website umage.com