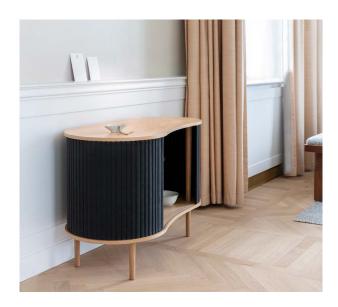

# AUDACIOUS | CABINET

Designed by Jonas Søndergaard

# SHOW AND TELL OR HIDE AND DISGUISE

Audacious is a cabinet with personality designed as a place for displaying your favourite pieces. Its special tambour doors slide around the edge of the cabinet, letting you choose how much of the interior you want to put on show.

Change the position of the sliding doors to create new displays and uses.

Find more info on our website umage.com