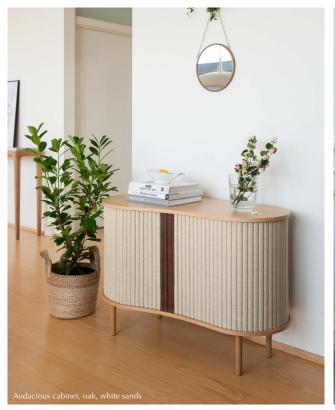

#### **ORDERING INFORMATION**

Audacious cabinet oak hazelnut #5600C5600-6 #5600C5600-7 Audacious cabinet oak charcoal Audacious cabinet oak sugar brown #5600C706-01 Audacious cabinet oak white sands #5600C706-02 Audacious cabinet oak sterling #5600C706-03 Audacious cabinet oak shadow #5600C706-04 Audacious cabinet dark oak hazelnut #5800C5600-6 Audacious cabinet dark oak charcoal #5800C5600-7 #5800C706-01 Audacious cabinet dark oak sugar brown Audacious cabinet dark oak white sands #5800C706-02 Audacious cabinet dark oak sterling #5800C706-03 Audacious cabinet dark oak shadow #5800C706-04 Audacious cabinet black oak hazelnut #5111C5600-6 Audacious cabinet black oak charcoal #5111C5600-7 Audacious cabinet black oak sugar brown #5111C706-01 Audacious cabinet black oak white sands #5111C706-02 Audacious cabinet black oak sterling #5111C706-03 Audacious cabinet black oak shadow #5111C706-04

# SHOW AND TELL OR HIDE AND DISGUISE

Audacious is a cabinet with personality designed as a place for displaying your favourite pieces. Its special tambour doors slide around the edge of the cabinet, letting you choose how much of the interior you want to put on show.

Change the position of the sliding doors to create new displays and uses.

Find more info on our website umage.com