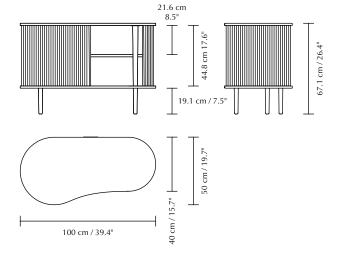

#### DIMENSIONS $(H \times W \times D)$

 $67 \times 100 \times 50 \text{ cm} / 26 \times 39 \times 19.7$ "