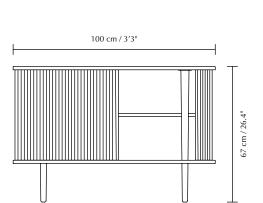

#### DIMENSIONS $(H \times W \times D)$

 $67 \times 100 \times 50 \text{ cm} / 26 \times 39 \times 19.7$ "