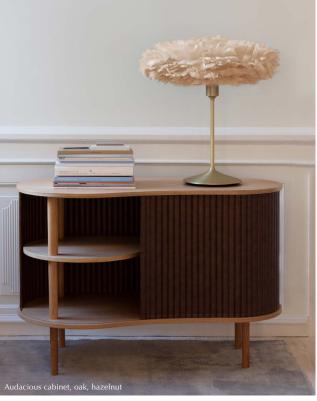

#### **ORDERING INFORMATION**

Audacious cabinet oak hazelnut #5600C5600-6 #5600C5600-7 Audacious cabinet oak charcoal Audacious cabinet oak sugar brown #5600C706-01 Audacious cabinet oak white sands #5600C706-02 Audacious cabinet oak sterling #5600C706-03 Audacious cabinet oak shadow #5600C706-04 Audacious cabinet dark oak hazelnut #5800C5600-6 Audacious cabinet dark oak charcoal #5800C5600-7 #5800C706-01 Audacious cabinet dark oak sugar brown Audacious cabinet dark oak white sands #5800C706-02 Audacious cabinet dark oak sterling #5800C706-03 Audacious cabinet dark oak shadow #5800C706-04 Audacious cabinet black oak hazelnut #5111C5600-6 Audacious cabinet black oak charcoal #5111C5600-7 Audacious cabinet black oak sugar brown #5111C706-01 Audacious cabinet black oak white sands #5111C706-02 Audacious cabinet black oak sterling #5111C706-03 Audacious cabinet black oak shadow #5111C706-04

# SHOW AND TELL OR HIDE AND DISGUISE

Audacious is a cabinet with personality designed as a place for displaying your favourite pieces. Its special tambour doors slide around the edge of the cabinet, letting you choose how much of the interior you want to put on show.

Change the position of the sliding doors to create new displays and uses.

Find more info on our website umage.com