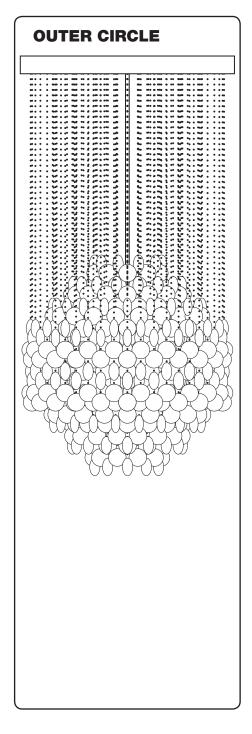

### **OUTER CIRCLE**

Mount plates from box with 54 sets totally (two boxes). Box is marked "OUTER CIRCLE".

Please note:
The chains in the box
are not the same length,
so it is important that
you alternate between
the two lengths.