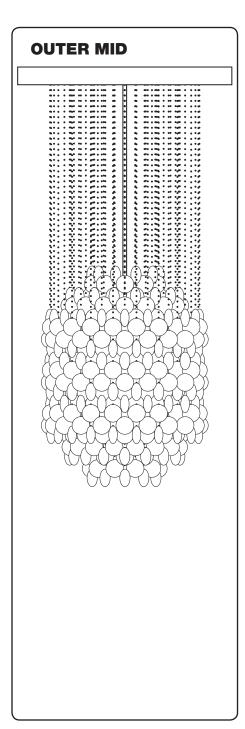

### **OUTER MID**

Mount plates from box with 40 sets totally (two boxes). Box is marked "OUTER MID".

Please note:
The chains in the box are not the same length, so it is important that you alternate between the two lengths.