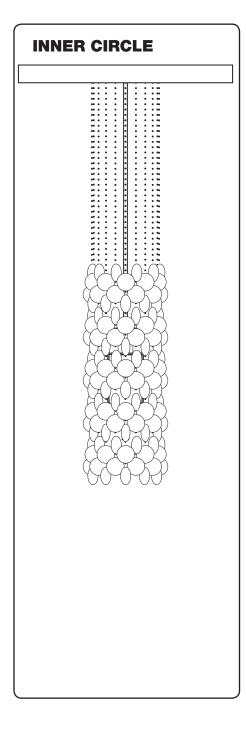

### **INNER CIRCLE**

Mount plates from box with 20 sets totally (two boxes). Box is marked "INNER CIRCLE".

Please note: The chains in the box are not the same length, so it is important that you alternate between

the two lengths.