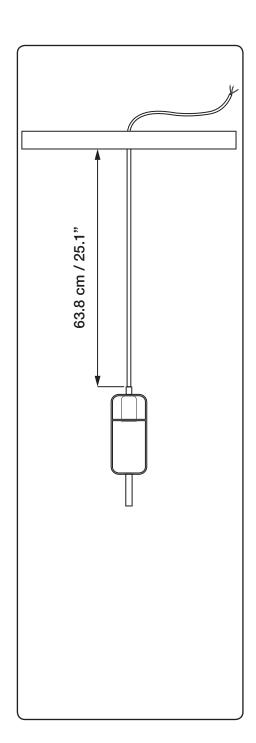

Pull the cord through the hole in the ceiling plate. The cord should measure about 63.8 cm / 25.1" - measured from the plate to the first socket.

Connect the cord to the outlet in the ceiling.

Remember to secure ceiling plate with safety screw to prevent detachment from ceiling plate.