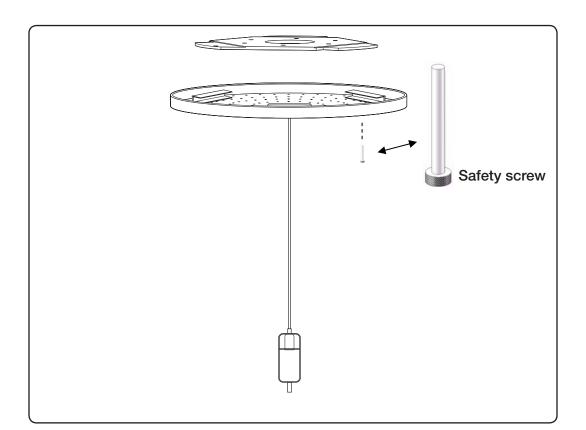

IF THE EXTERNAL FLEXIBLE CABLE OR CORD OF THIS LUMINAIRE IS DAMAGED, IT SHALL BE EXCLUSIVELY REPLACED BY THE MANUFACTURER OR HIS SERVICE AGENT OR A SIMILAR QUALIFIED PERSON IN ORDER TO AVOID A HAZARD

Hang canopy on to ceiling plate, securely installed into ceiling.

Pull the cord through the hole in the ceiling plate. The cord should measure about 63.8 cm / 25.1" - measured from the plate to the first socket.

Connect the cord to the outlet in the ceiling.

Remember to secure ceiling plate with safety screw to prevent detachment from ceiling plate.