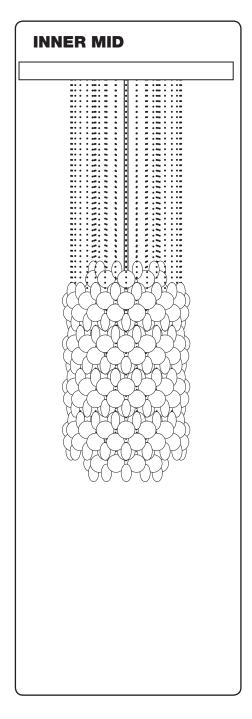

### **INNER MID**

Mount plates from box with 32 sets totally (two boxes). Box is marked "INNER MID".

Please note:
The chains in the box are not the same length, so it is important that you alternate between the two lengths.