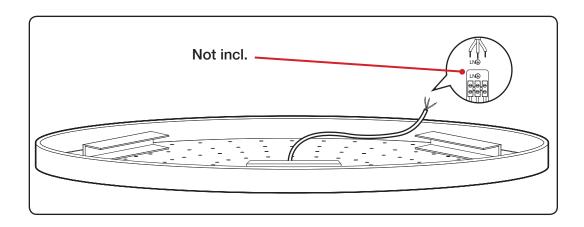

IF THE EXTERNAL FLEXIBLE CABLE OR CORD OF THIS LUMINAIRE IS DAMAGED, IT SHALL BE EXCLUSIVELY REPLACED BY THE MANUFACTURER OR HIS SERVICE AGENT OR A SIMILAR QUALIFIED PERSON IN ORDER TO AVOID A HAZARD

Hang canopy on to ceiling plate, securely installed into ceiling.