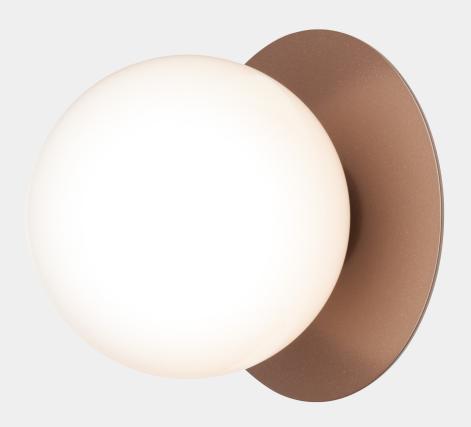

## NUURA

LIILA 1 OUTDOOR dark bronze / opal

Design: Sofie Refer, 2022

Liila 1 Outdoor is an extension of the Liila collection, designed to be suitable for the entrance areas of a home.

Explore the rest of the Liila collection on our website, here

**Product no.:** EU - 2046009

Type: Wall / ceiling light - outdoor

Colour: Glass: opal / Metal: dark bronze

**Materials:** Powder-coated metal, mouth-blown

glass

**Dimensions:**  $165 \text{mm} / 6,5 \text{in } \times 170 \text{mm} / 6,7 \text{in}$ 