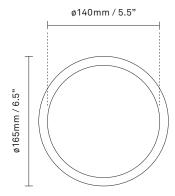

**Product no.:** EU - 2046009

Type: Wall / ceiling light - outdoor

Colour: Glass: opal / Metal: dark bronze

**Materials:** Powder-coated metal, mouth-blown

glass

**Dimensions:**  $165 \text{mm} / 6,5 \text{in } \times 170 \text{mm} / 6,7 \text{in}$ 

Ceiling plate: ø105mm / 4.1in

Glass: ø140 / 5,5in

**Weight:** Armature + glass: 540g

**Packaging:** Dimensions: L: 340 mm / 13.3 in x

W: 190mm/ 7.4in x H: 180mm / 7in

Weight: 460g

Total weight incl. product: 1000g