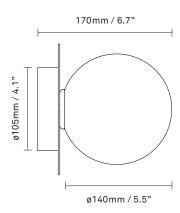

**Product no.:** EU - 2046009

Type: Wall / ceiling light - outdoor

Colour: Glass: opal / Metal: dark bronze

**Materials:** Powder-coated metal, mouth-blown

glass

**Dimensions:**  $165 \text{mm} / 6,5 \text{in } \times 170 \text{mm} / 6,7 \text{in}$ 

Ceiling plate: ø105mm / 4.1in

Glass: ø140 / 5,5in

**Weight:** Armature + glass: 540g

**Packaging:** Dimensions: L: 340 mm / 13.3 in x

W: 190mm/ 7.4in x H: 180mm / 7in

Weight: 460g

Total weight incl. product: 1000g