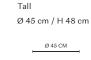

(PANTONE 11-0601 TPG) Earth (PANTONE 19-1101 TPG)

#### CARE

Follow care instruction on norr11.com/professionals

#### WARRANTY

2 years

# WEIGHT

Low

Nett Weight: 19,5 kg Gross Weight: 22,0 kg

Tall

Nett Weight: 12,5 kg Gross Weight: 15,0 kg

Square

Nett Weight: 60 kg Gross Weight: 69 kg

# PACKAGING DIMENSIONS

W 81 cm / D 81 cm / H 48 cm

W 55 cm / D 55 cm / H 59 cm

Square

W 115 cm / D 115 cm / H 55 cm



Gear is a collection of sculptural coffee tables, inspired by Ancient Greek columns. Gear is designed as a simplified block-like structure with three riffled legs, adding a refined detail to the voluminous design. Gear Table comes in three vartiations. The table is hand painted, adding a unique surface texture to each table.





EARTH

# DIMENSIONS

Ø 70 cm / H 37 cm

Ø 70 CM





W 100 CM