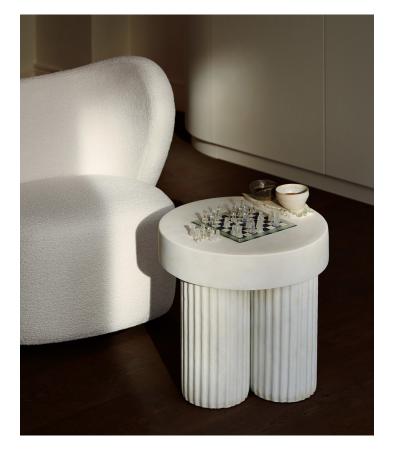

# PACKAGING DIMENSIONS

W 81 cm / D 81 cm / H 48 cm

W 55 cm / D 55 cm / H 59 cm

Square

W 115 cm / D 115 cm / H 55 cm

Gear is a collection of sculptural coffee tables, inspired by Ancient Greek columns. Gear is designed as a simplified block-like structure with three riffled legs, adding a refined detail to the voluminous design. Gear Table comes in three vartiations. The table is hand painted, adding a unique surface texture to each table.