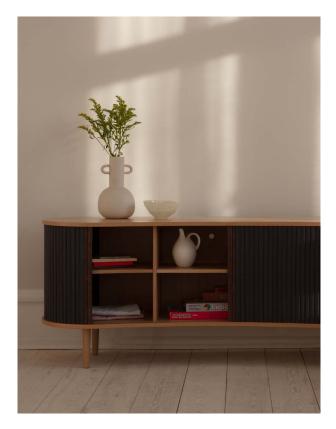

# AUDACIOUS | SIDEBOARD

Designed by Jonas Søndergaard

The Audacious sideboard reimagines conventional storage solutions with a touch of understated luxury. Breaking away from the traditional perception of solid, square cubes, the organic curves of the Audacious sideboard add life to any living space, creating a warm and welcoming environment.

The sideboard features adjustable shelves and thoughtfully designed outlets in the shelves and on the back panel, allowing you to seamlessly conceal your TV equipment and consoles inside the cabinet – celebrating both form and function.