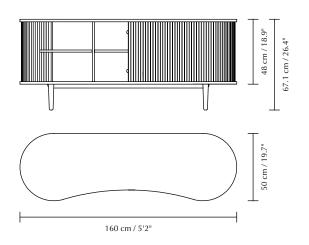

#### DIMENSIONS (H × W × D) $\bigcirc$

 $67.1\times160\times50$  cm /  $26.4\times63\times19.7"$ 