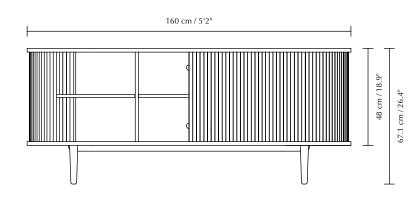

#### DIMENSIONS (H × W × D) $\bigcirc$

 $67.1\times160\times50$  cm /  $26.4\times63\times19.7"$ 