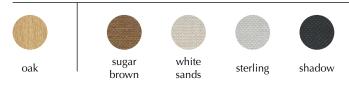

#### **ORDERING INFORMATION** #

Audacious sideboard oak sugar brown #5606C729-01 Audacious sideboard oak white sands #5606C729-02 Audacious sideboard oak sterling #5606C729-03 Audacious sideboard oak shadow #5606C729-04

#### Colour variations