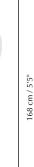

#### DIMENSIONS (H × W × D) $\bigcirc$

 $67.1\times160\times50$  cm /  $26.4\times63\times19.7"$ 