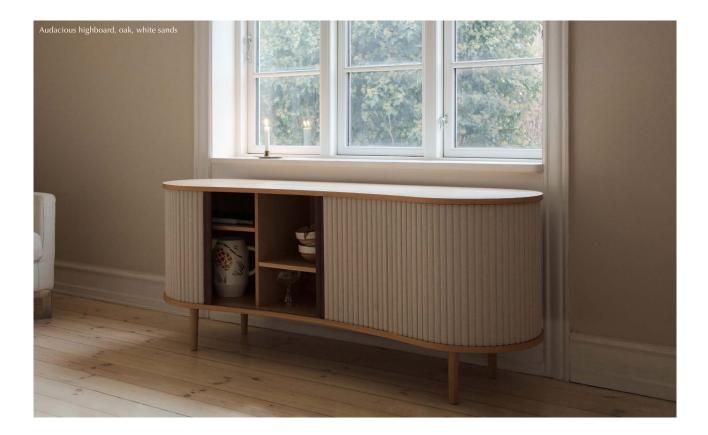

# AUDACIOUS | SIDEBOARD

Designed by Jonas Søndergaard

The Audacious sideboard reimagines conventional storage solutions with a touch of understated luxury. Breaking away from the traditional perception of solid, square cubes, the organic curves of the Audacious sideboard add life to any living space, creating a warm and welcoming environment.

The sideboard features adjustable shelves and thoughtfully designed outlets in the shelves and on the back panel, allowing you to seamlessly conceal your TV equipment and consoles inside the cabinet – celebrating both form and function.