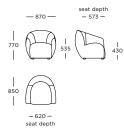

nviting form language. Fusing together a compact size and a unique profile, the Lobby Sofa and Chair are testaments to contemporary comfort.

### **DESIGNER**

Sarah Rousselle

### **CATEGORY**

Sofas Lounge chairs

### TEST

BIFMA EN 16139

### **ASSEMBLY**

Assembled upon receipt

### **LEGS**

Black stained wood

### STRUCTURE INTERIOR

Frame made of solid wood and MDF with nozag spring system

### BACK

High-resilient, variable density, polyurethane foam. Cover of fibrefill on top

### SEAT

High-resilient, variable density, polyurethane foam. Cover of fibrefill on top

### COVER

Fixed

### MAINTENANCE

To ensure the longevity of your product, please follow our care and maintenance guides. All guides can be downloaded at wendelbo.com/care

### WARRANTY

5 years

### Lobby

### Chair



### 2 seater