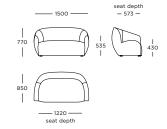

guage. Fusing together a compact size and a unique profile, the Lobby Sofa and Chair are testaments to contemporary comfort.

### **DESIGNER**

Sarah Rousselle

### **CATEGORY**

Sofas Lounge chairs

### TEST

BIFMA EN 16139

### **ASSEMBLY**

Assembled upon receipt

### **LEGS**

Black stained wood

### STRUCTURE INTERIOR

Frame made of solid wood and MDF with nozag spring system

### BACK

High-resilient, variable density, polyurethane foam. Cover of fibrefill on top

### SEAT

High-resilient, variable density, polyurethane foam. Cover of fibrefill on top

### COVER

Fixed

### MAINTENANCE

To ensure the longevity of your product, please follow our care and maintenance guides. All guides can be downloaded at wendelbo.com/care

### WARRANTY

5 years

### Lobby

### Chair



### 2 seater