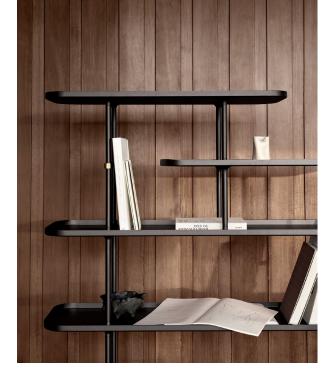

## Slice / A playful sentiment

Inspired by the child-like feeling of never-ending possibilities when playing around with building blocks, Slice Shelving is a contemporary take on a free-standing shelving system, featuring trays with minutely rounded edges and book supports in contrasting brass.

#### MATERIAL

Black powder-coated aluminium

#### **BOOK SUPPORTS**

Solid brass