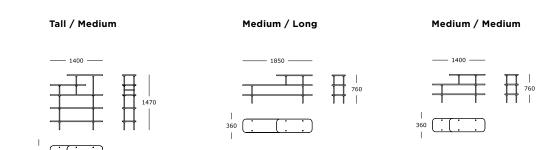

# Slice

Technical sheet



## Slice / A playful sentiment

Inspired by the child-like feeling of never-ending possibilities when playing around with building blocks, Slice Shelving is a contemporary take on a free-standing shelving system, featuring trays with minutely rounded edges and book supports in contrasting brass.

#### **DESIGNER**

365 North

#### **CATEGORY**

Shelving

#### **TEST**

EN 16121 GB

#### **ASSEMBLY**

Follow instructions for assembly of shelving

#### MATERIAL

Black powder-coated aluminium



#### **BOOK SUPPORTS**

Solid brass



#### MAINTENANCE

Clean with damp cloth. To ensure the longevity of your product, please follow our care and maintenance guides. All guides can be downloaded at wendelbo.com/care

#### WARRANTY

5 years

### Slice