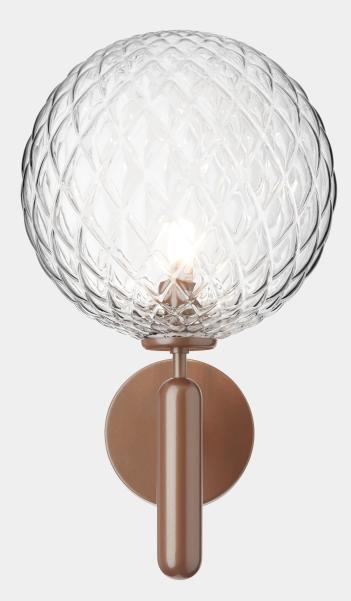

## MIIRA WALL OUTDOOR dark bronze / optic clear

Design: Sofie Refer, 2022

## NUURA

**Miira Wall Outdoor** is a new addition to the Miira collection. The outdoor light sconce is designed to illuminate outdoor spaces and is particularly suitable for installing next to the entrance areas of a home.