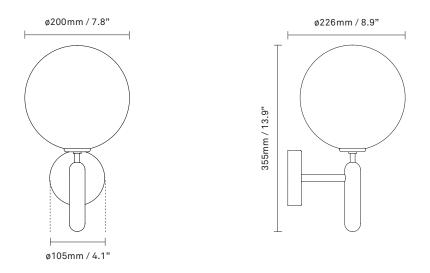

Explore the rest of the Miira collection on our website, here

| Product no.: | EU - 2035009                                                                                                                                                                  | Certifications:                       | CE, IP54, Class I                                                                                                                                   |
|--------------|-------------------------------------------------------------------------------------------------------------------------------------------------------------------------------|---------------------------------------|-----------------------------------------------------------------------------------------------------------------------------------------------------|
| Туре:        | Wall light - outdoor                                                                                                                                                          | Cleaning:                             | Use a soft dry cloth to clean the product.                                                                                                          |
| Colour:      | Glass: optic clear / Metal: dark bronze                                                                                                                                       |                                       | Do not use household cleaners.                                                                                                                      |
| Materials:   | Powder-coated metal, mouth-blown glass                                                                                                                                        | Light source:                         | Socket: G9<br>Max wattage: 7W LED<br>Voltage (V): 220-240V / 120V                                                                                   |
| Dimensions:  | 226mm / 8.9in x 355mm / 13.9in<br>Glass: ø200mm / 7.8in                                                                                                                       | See recommen                          | ded light source <u>here</u>                                                                                                                        |
| Weight:      | Armature + glass: 1150g                                                                                                                                                       |                                       |                                                                                                                                                     |
| Packaging:   | Dimensions: L: 325mm / 12.7in x<br>W: 230mm/ 9in x H: 215mm / 8,4in<br>Weight: 610g<br>Total weight incl. product: 1760g<br>Number of parcels: 1<br>Material: Brown cardboard | light source(s)                       | iot included<br>stalled with appropriate dimmable LED<br>suitable for your dimmer circuit.<br>be added to delivery on request or via our webshop at |
|              |                                                                                                                                                                               | Works with appro<br>delivery on reque | priate lighting control module. Module can be added to                                                                                              |
|              |                                                                                                                                                                               | 5 1                                   | mendations <u>here</u>                                                                                                                              |