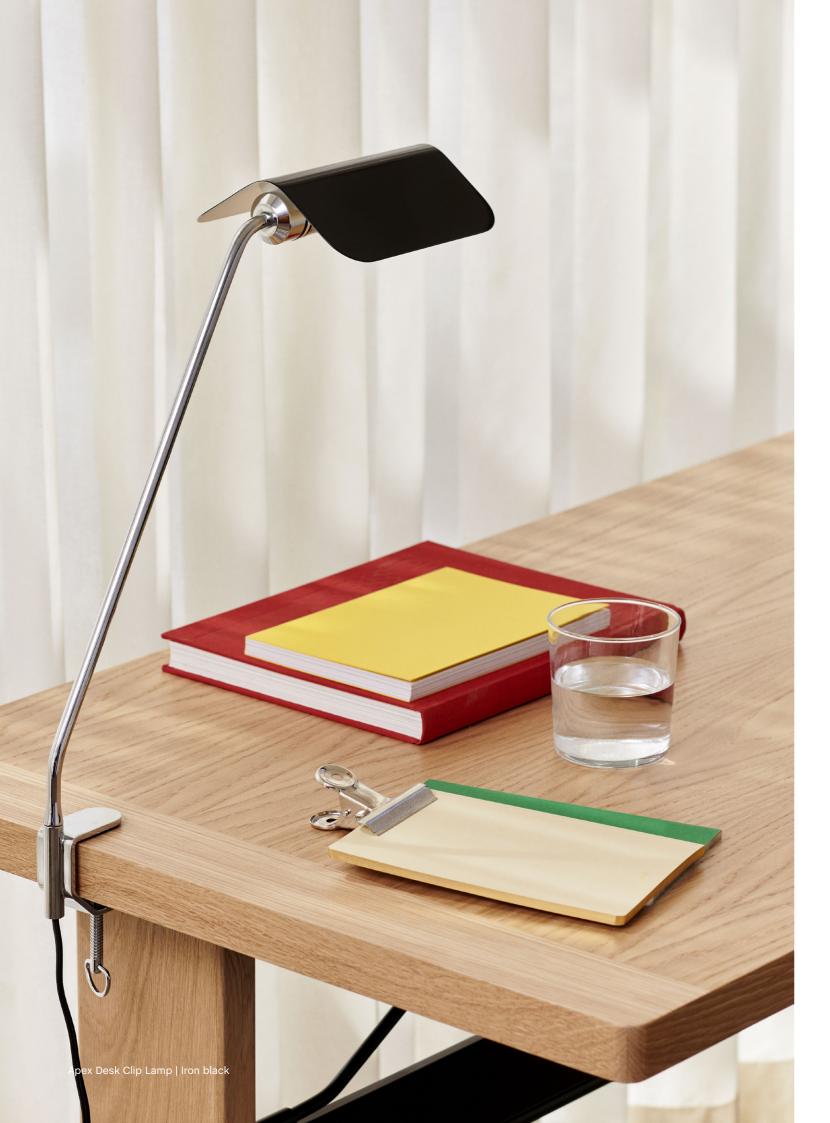

Focusing on colour as a core element of the design, Apex's distinctive folded steel shade uses vibrant tones to create a graphic contrast to the chrome-plated bases. Available in several different models – the Clip Lamp, Desk Clip Lamp, Desk Lamp, and Table Lamp – there is an Apex member that caters to every space and situation, from a task light in a workspace to an ambient lamp in the bedroom.

## Apex Lamp Highlights

- · New take on the classic Banker's Light, resulting in a functional yet familiar lamp series.
- · Featuring a folded steel shade inspired by the silhouette of a peaked roofline
- · The series comprises a Clip Lamp, Desk Clip Lamp, Desk Lamp, and Table Lamp
- The colourful steel shade rotates 360 degrees, allowing users to direct light to suit their needs
- The different models cover a multitude of spaces and uses, from the workspace to the bedroom and everywhere in between
- · The light source is an on/off retro fit E14 / E12 bulb
- · All variants are available in different colour options
- · On/off switch
- · CE approved