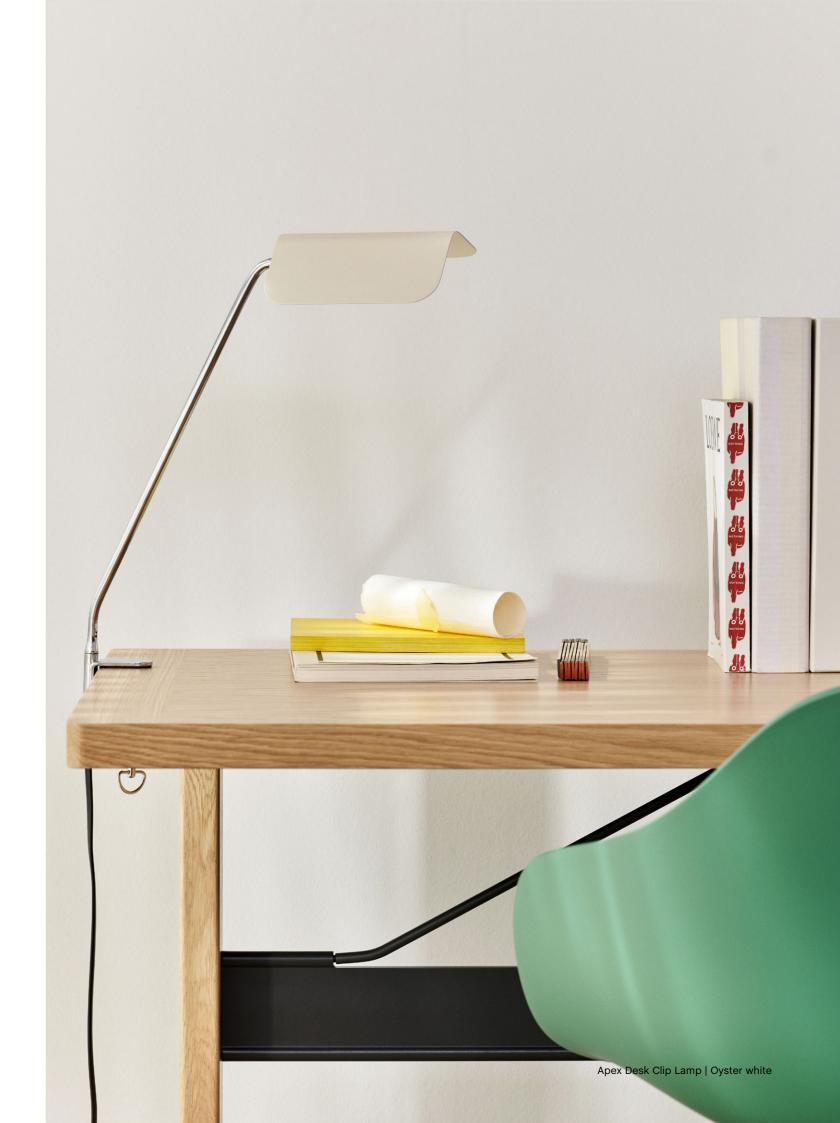

Focusing on colour as a core element of the design, Apex's distinctive folded steel shade uses vibrant tones to create a graphic contrast to the chrome-plated bases. Available in several different models – the Clip Lamp, Desk Clip Lamp, Desk Lamp, and Table Lamp – there is an Apex member that caters to every space and situation, from a task light in a workspace to an ambient lamp in the bedroom.

## Apex Lamp Highlights

- · New take on the classic Banker's Light, resulting in a functional yet familiar lamp series.
- · Featuring a folded steel shade inspired by the silhouette of a peaked roofline
- · The series comprises a Clip Lamp, Desk Clip Lamp, Desk Lamp, and Table Lamp
- The colourful steel shade rotates 360 degrees, allowing users to direct light to suit their needs
- The different models cover a multitude of spaces and uses, from the workspace to the bedroom and everywhere in between
- · The light source is an on/off retro fit E14 / E12 bulb
- · All variants are available in different colour options
- · On/off switch
- · CE approved