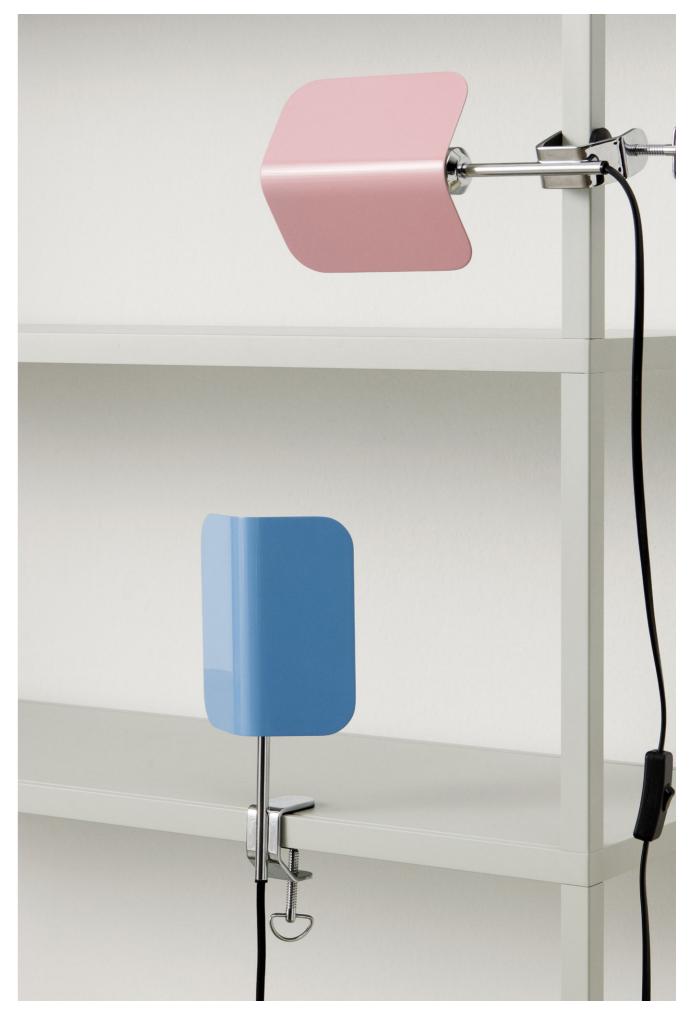

Focusing on colour as a core element of the design, Apex's distinctive folded steel shade uses vibrant tones to create a graphic contrast to the chrome-plated bases. Available in several different models – the Clip Lamp, Desk Clip Lamp, Desk Lamp, and Table Lamp – there is an Apex member that caters to every space and situation, from a task light in a workspace to an ambient lamp in the bedroom.

Apex Table Lamp | Emerald green

Apex Clip Lamp | Pastel blue & Luis pink

Apex Clip Lamp | Maroon red