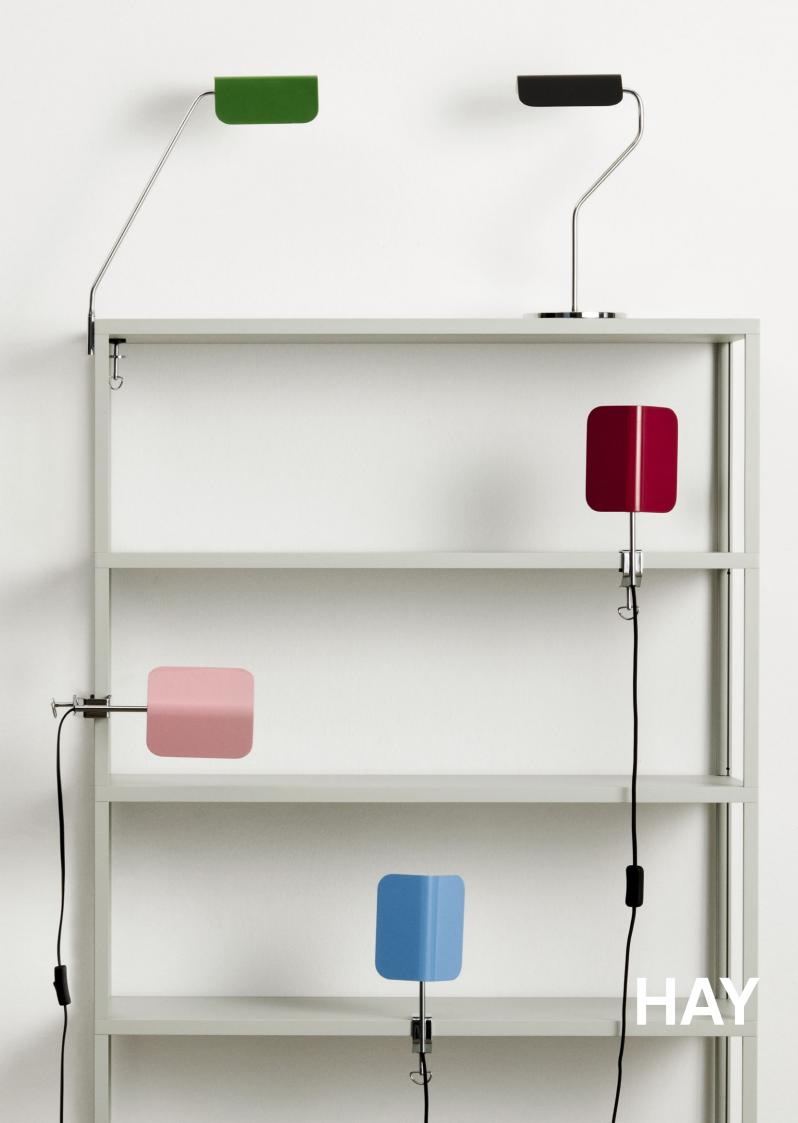

Focusing on colour as a core element of the design, Apex's distinctive folded steel shade uses vibrant tones to create a graphic contrast to the chrome-plated bases. Available in several different models – the Clip Lamp, Desk Clip Lamp, Desk Lamp, and Table Lamp – there is an Apex member that caters to every space and situation, from a task light in a workspace to an ambient lamp in the bedroom.

Colour is used as a key element in the folded steel shades, creating strong and colourful graphic shapes.

Folded steel shades

The shade is designed to rotate 360 degrees, offering a flexible lighting solution that covers a multitude of spaces and uses.

Apex Table Lamp | Emerald green

Apex Clip Lamp | Pastel blue & Luis pink

Apex Clip Lamp | Maroon red

## Apex Lamp Highlights

- · New take on the classic Banker's Light, resulting in a functional yet familiar lamp series.
- · Featuring a folded steel shade inspired by the silhouette of a peaked roofline
- · The series comprises a Clip Lamp, Desk Clip Lamp, Desk Lamp, and Table Lamp
- The colourful steel shade rotates 360 degrees, allowing users to direct light to suit their needs
- The different models cover a multitude of spaces and uses, from the workspace to the bedroom and everywhere in between
- · The light source is an on/off retro fit E14 / E12 bulb
- · All variants are available in different colour options
- · On/off switch
- · CE approved