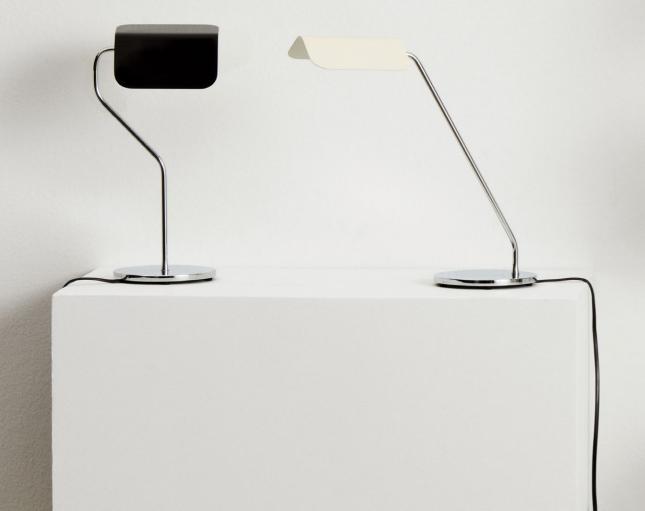

## Apex Lamp Collection Design by John Tree

In HAY's new collaboration with John Tree, the British designer offers his take on the classic Banker's Light typology, resulting in a functional lamp series that balances familiarity with a contemporary expression.

Focusing on colour as a core element of the design, Apex's distinctive folded steel shade uses vibrant tones to create a graphic contrast to the chrome-plated bases. Available in several different models – the Clip Lamp, Desk Clip Lamp, Desk Lamp, and Table Lamp – there is an Apex member that caters to every space and situation, from a task light in a workspace to an ambient lamp in the bedroom.

Colour is used as a key element in the folded steel shades, creating strong and colourful graphic shapes.

Folded steel shades

The shade is designed to rotate 360 degrees, offering a flexible lighting solution that covers a multitude of spaces and uses.