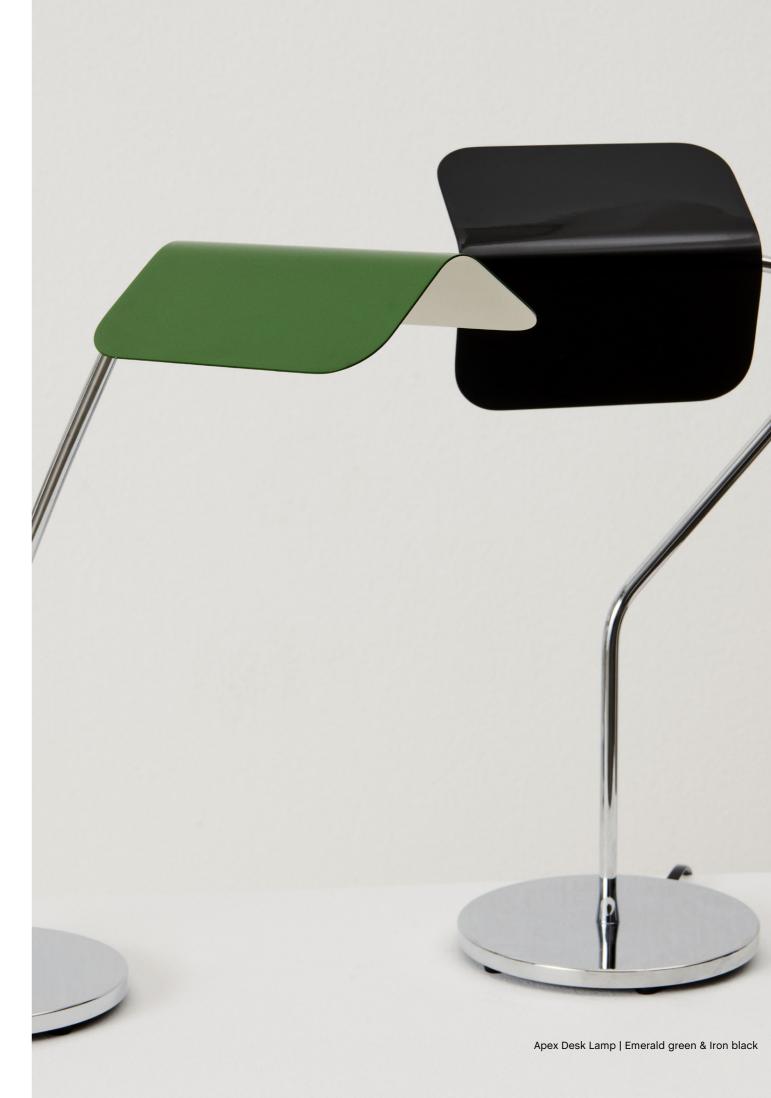

Colour is used as a key element in the folded steel shades, creating strong and colourful graphic shapes.

Folded steel shades

The shade is designed to rotate 360 degrees, offering a flexible lighting solution that covers a multitude of spaces and uses.

## Apex Lamp Highlights

- · New take on the classic Banker's Light, resulting in a functional yet familiar lamp series.
- · Featuring a folded steel shade inspired by the silhouette of a peaked roofline
- · The series comprises a Clip Lamp, Desk Clip Lamp, Desk Lamp, and Table Lamp
- The colourful steel shade rotates 360 degrees, allowing users to direct light to suit their needs
- The different models cover a multitude of spaces and uses, from the workspace to the bedroom and everywhere in between
- · The light source is an on/off retro fit E14 / E12 bulb
- · All variants are available in different colour options
- · On/off switch
- · CE approved