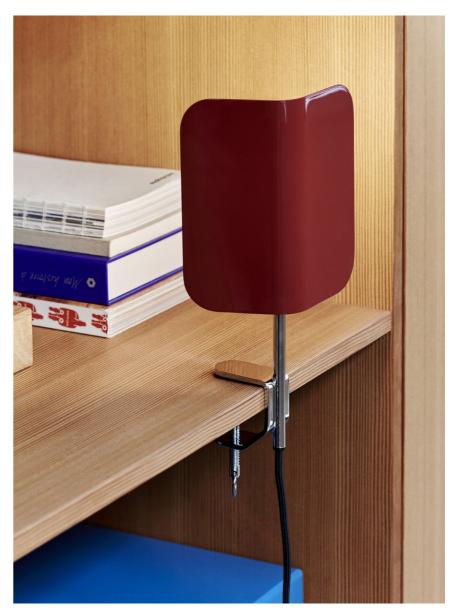

Apex Table Lamp | Emerald green

Apex Clip Lamp | Pastel blue & Luis pink

Apex Clip Lamp | Maroon red