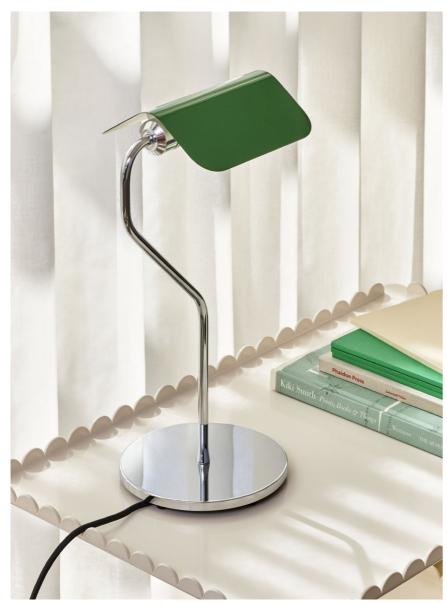

Focusing on colour as a core element of the design, Apex's distinctive folded steel shade uses vibrant tones to create a graphic contrast to the chrome-plated bases. Available in several different models – the Clip Lamp, Desk Clip Lamp, Desk Lamp, and Table Lamp – there is an Apex member that caters to every space and situation, from a task light in a workspace to an ambient lamp in the bedroom.

Apex Table Lamp | Emerald green

Apex Clip Lamp | Pastel blue & Luis pink

Apex Clip Lamp | Maroon red