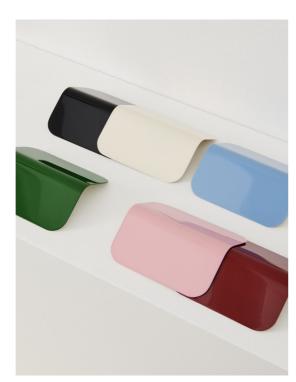

Focusing on colour as a core element of the design, Apex's distinctive folded steel shade uses vibrant tones to create a graphic contrast to the chrome-plated bases. Available in several different models – the Clip Lamp, Desk Clip Lamp, Desk Lamp, and Table Lamp – there is an Apex member that caters to every space and situation, from a task light in a workspace to an ambient lamp in the bedroom.

Apex Table Lamp | Emerald green

Apex Clip Lamp | Pastel blue & Luis pink

Apex Clip Lamp | Maroon red