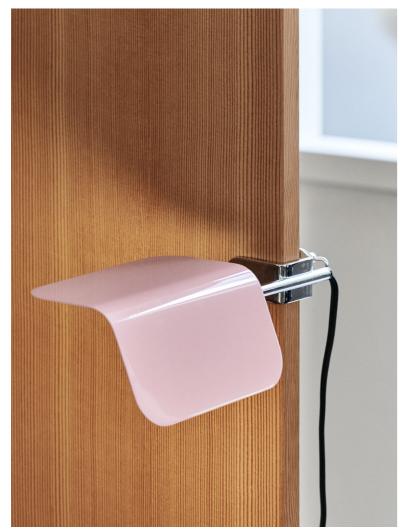

Focusing on colour as a core element of the design, Apex's distinctive folded steel shade uses vibrant tones to create a graphic contrast to the chrome-plated bases. Available in several different models – the Clip Lamp, Desk Clip Lamp, Desk Lamp, and Table Lamp – there is an Apex member that caters to every space and situation, from a task light in a workspace to an ambient lamp in the bedroom.

## Apex Lamp Highlights

- · New take on the classic Banker's Light, resulting in a functional yet familiar lamp series.
- · Featuring a folded steel shade inspired by the silhouette of a peaked roofline
- · The series comprises a Clip Lamp, Desk Clip Lamp, Desk Lamp, and Table Lamp
- The colourful steel shade rotates 360 degrees, allowing users to direct light to suit their needs
- The different models cover a multitude of spaces and uses, from the workspace to the bedroom and everywhere in between
- · The light source is an on/off retro fit E14 / E12 bulb
- · All variants are available in different colour options
- · On/off switch
- · CE approved