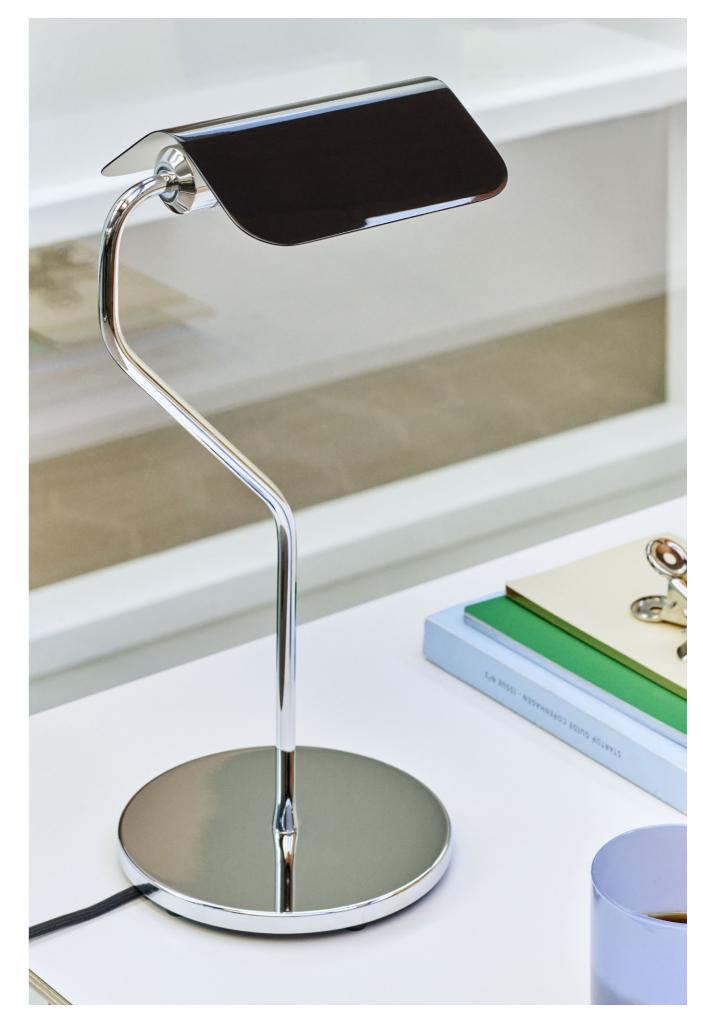

Focusing on colour as a core element of the design, Apex's distinctive folded steel shade uses vibrant tones to create a graphic contrast to the chrome-plated bases. Available in several different models – the Clip Lamp, Desk Clip Lamp, Desk Lamp, and Table Lamp – there is an Apex member that caters to every space and situation, from a task light in a workspace to an ambient lamp in the bedroom.

Colour is used as a key element in the folded steel shades, creating strong and colourful graphic shapes.

Folded steel shades

The shade is designed to rotate 360 degrees, offering a flexible lighting solution that covers a multitude of spaces and uses.

Apex Table Lamp | Emerald green

Apex Clip Lamp | Pastel blue & Luis pink

Apex Clip Lamp | Maroon red