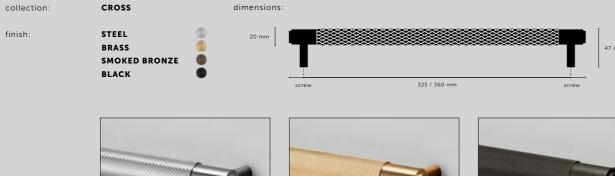

# **YOUR CHOICES**

hardware:

CAST

CROSS

LINEAR

kitchen:

taps:

CROSS

### CAST

Our rough-cast process uses solid and molten metal to create an aesthetic that's truly original. Thanks to the nature of the casting process, no two pieces are the same.

CROSS

Our signature cross-knurl pattern is diamond-cut into 20mm diameter solid bar and inspired by machinery. Industrial in look and scale this knurl feels amazing under touch. The cross-knurl is accompanied by our signature solid metal coin screws.