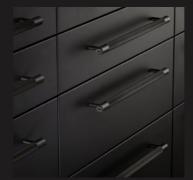

### CAST

Our rough-cast process uses solid and molten metal to create an aesthetic that's truly original. Thanks to the nature of the casting process, no two pieces are the same.

CROSS

Our signature cross-knurl pattern is diamond-cut into 20mm diameter solid bar and inspired by machinery. Industrial in look and scale this knurl feels amazing under touch. The cross-knurl is accompanied by our signature solid metal coin screws.

LINEAR

Our linear-knurl pattern is machined into 12mm diameter solid bar and inspired by fashion accessory hardware. Elegant in look and scale this knurl is beautifully refined. The linear-knurl is accompanied by machined torx screws.