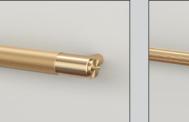

### CAST

Our rough-cast process uses solid and molten metal to create an aesthetic that's truly original. Thanks to the nature of the casting process, no two pieces are the same.

CROSS

Our signature cross-knurl pattern is diamond-cut into 20mm diameter solid bar and inspired by machinery. Industrial in look and scale this knurl feels amazing under touch. The cross-knurl is accompanied by our signature solid metal coin screws.

LINEAR

Our linear-knurl pattern is machined into 12mm diameter solid bar and inspired by fashion accessory hardware. Elegant in look and scale this knurl is beautifully refined. The linear-knurl is accompanied by machined torx screws.