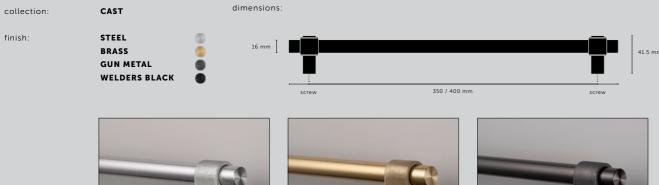

### CAST

Our rough-cast process uses solid and molten metal to create an aesthetic that's truly original. Thanks to the nature of the casting process, no two pieces are the same.

CROSS

Our signature cross-knurl pattern is diamond-cut into 20mm diameter solid bar and inspired by machinery. Industrial in look and scale this knurl feels amazing under touch. The cross-knurl is accompanied by our signature solid metal coin screws.

LINEAR

Our linear-knurl pattern is machined into 12mm diameter solid bar and inspired by fashion accessory hardware. Elegant in look and scale this knurl is beautifully refined. The linear-knurl is accompanied by machined torx screws.

# **KITCHEN TAP**

372 m

product image:

| knurl:      | LINEAR<br>CROSS                        | material: | SOLID METAL                                  |
|-------------|----------------------------------------|-----------|----------------------------------------------|
| types:      | MIXER TAP<br>MIXER WITH PULL OUT SPRAY | process:  | DIAMOND CNC LATHE                            |
| action:     | SINGLE LEVER MIXER                     | finish:   | STEEL<br>BRASS<br>GUN METAL<br>WELDERS BLACK |
| water:      | WARM + COLD                            |           | WELDERS BLACK                                |
| dimensions: | 253 mm                                 | feature:  | PULL OUT SPRAY                               |
|             |                                        |           |                                              |