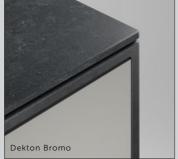

### **DEKTON BROMO**

Edge-to-edge porcelain worktop with soft bevelled edges, 3 mm shadow gap, and matching corner radius.

tone: MID

Off-beat and enthralling from every angle, this kitchen look explores the soft, mid-tone Scrambler Green.