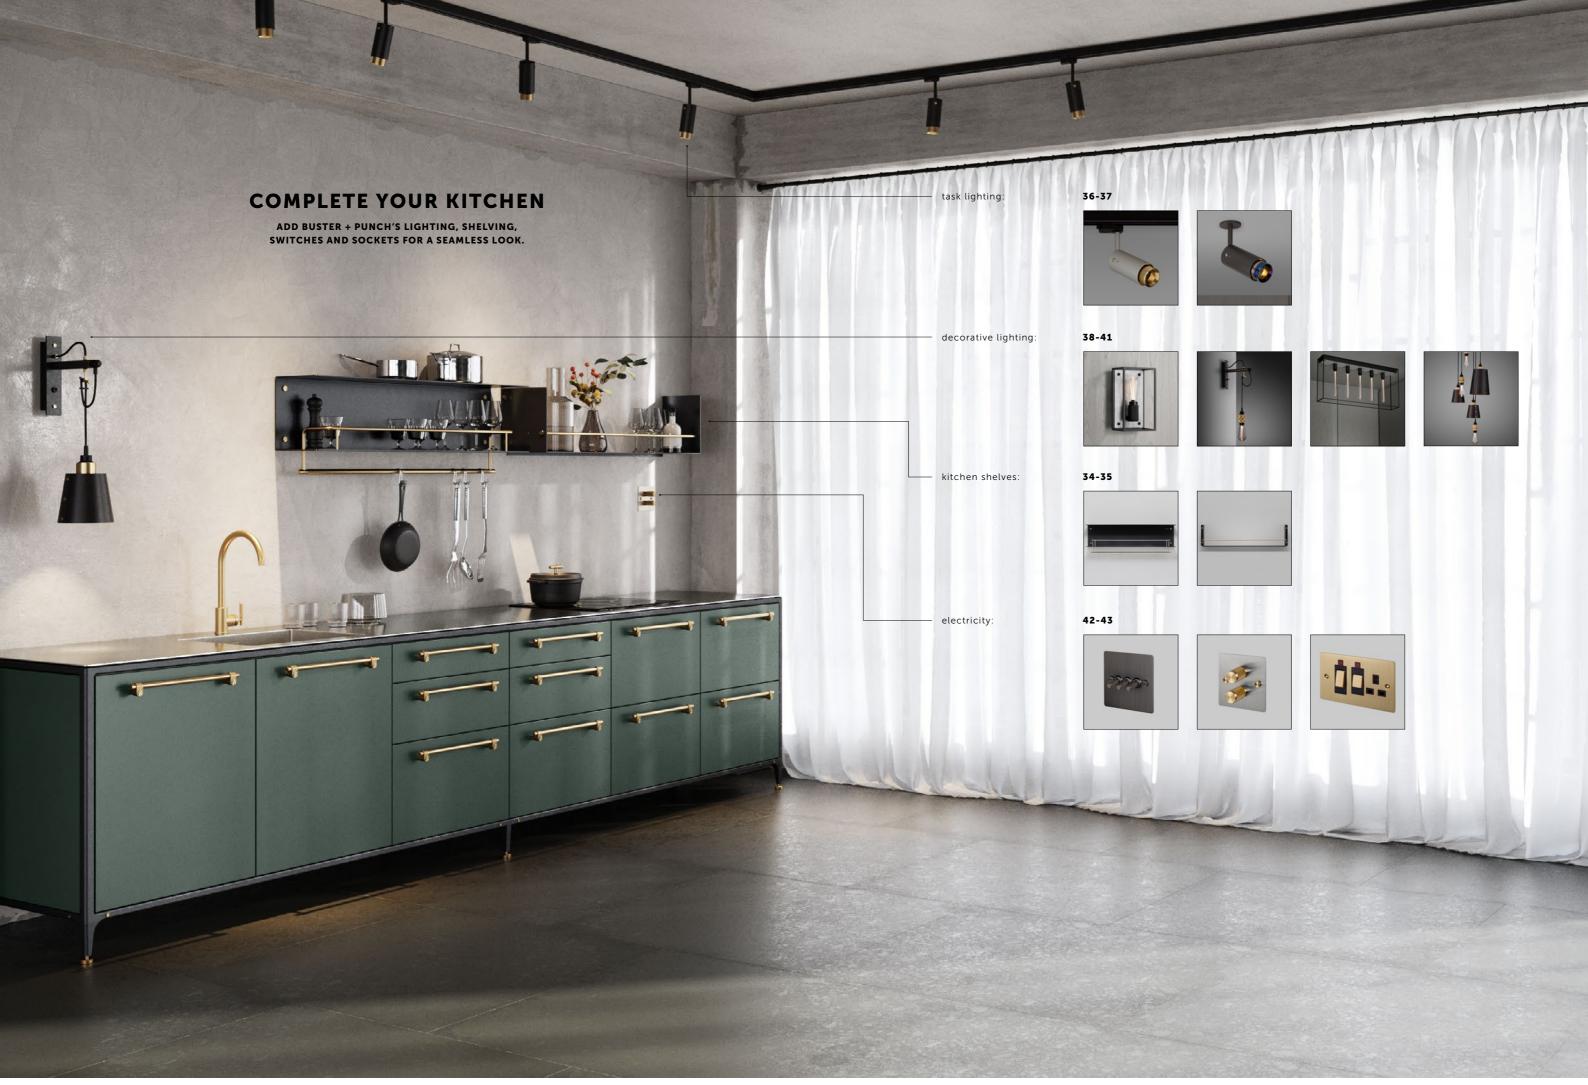

# TASK LIGHTING

EXHAUST

| category:                                                | TRACK SPOTLIGHTS*<br>ADJUSTABLE SPOTLIGHTS<br>FIXED SPOTLIGHTS<br>PENDANTS | finish details: | STEEL<br>BURNT STEEL<br>BRASS<br>GUN METAL | 0<br>7<br>8<br>8                           |                 |
|----------------------------------------------------------|----------------------------------------------------------------------------|-----------------|--------------------------------------------|--------------------------------------------|-----------------|
| range:                                                   | EXHAUST                                                                    | finish body:    | STONE<br>GRAPHITE                          |                                            |                 |
| knurl:                                                   | LINEAR                                                                     | fyi:            |                                            | G COMPRISES OF BODY<br>RED AND SOLD SEPARA |                 |
| details:                                                 | SOLID METAL<br>TORX SCREWS<br>LOW-GLARE HONEYCOMB FILTER                   | compatibility:* |                                            | G WORKS WITH GLOBA                         |                 |
| socket:<br>voltage:<br>classification:<br>product image: | GU10<br>220-240V<br>CB/CE CERTIFIED, CLASS 1 & IP20                        | potlight.       | Pendant                                    |                                            |                 |
| scale:                                                   |                                                                            |                 |                                            | wall                                       |                 |
|                                                          | SPOT TRACK                                                                 | SURF            | CE PENDANT                                 |                                            | ceiling         |
|                                                          |                                                                            |                 |                                            |                                            | ceiling 3000 mm |
|                                                          |                                                                            |                 |                                            |                                            | table           |
|                                                          |                                                                            |                 |                                            |                                            |                 |
|                                                          |                                                                            |                 |                                            |                                            |                 |

# **DECORATIVE LIGHTING**

HOOKED

| category:           | PENDANTS<br>WALL LIGHTS         | finish details: | STEEL SRASS SMOKED BRONZE                       |
|---------------------|---------------------------------|-----------------|-------------------------------------------------|
| range:              | HOOKED                          | finish shade:   | STONE                                           |
| knurl:              | CROSS                           |                 | •                                               |
| socket:<br>voltage: | E27<br>220-240V                 | cable length:   | UP TO 2.6M (PENDANT)<br>UP TO 0.5M (WALL LIGHT) |
| classification:     | CB/CE CERTIFIED, CLASS 1 & IP20 | details:        | SOLID METAL                                     |

# **DECORATIVE LIGHTING**

CAGED

1

CAGED WALL / LARGE BLACK MARBLE

category: page:

type:

finish

10

# ELECTRICITY

| url: | CROSS               | finish: | WHITE                 |
|------|---------------------|---------|-----------------------|
|      |                     |         | WHITE + STEEL         |
|      |                     |         | WHITE + BRASS         |
| e:   | TOGGLE SWITCH       |         | STEEL                 |
|      | DIMMER SWITCH       |         | STEEL + BRASS         |
|      | UK SOCKETS          |         | BRASS                 |
|      | EURO SOCKETS        |         | SMOKED BRONZE         |
|      | COOKER SWITCH       |         | SMOKED BRONZE + STEEL |
|      | DP SWITCH           |         | SMOKED BRONZE + BRASS |
|      | SWITCHED FUSED SPUR |         | BLACK                 |
|      | FAN SWITCH          |         | BLACK + STEEL         |
|      | COOKER CONTROL UNIT |         | BLACK + BRASS         |
|      | SHAVER SOCKET       |         |                       |