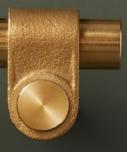

### CAST

Our rough-cast process uses solid and molten metal to create an aesthetic that's truly original. Thanks to the nature of the casting process, no two pieces are the same.

CROSS

Our signature cross-knurl pattern is diamond-cut into 20mm diameter solid bar and inspired by machinery. Industrial in look and scale this knurl feels amazing under touch. The cross-knurl is accompanied by our signature solid metal coin screws.

# "THE BUSTER + PUNCH KITCHEN IS ADAPTABLE, USABLE, AND FEELS LIKE IT'S BEEN MACHINED FROM ONE SOLID PIECE OF METAL AND STONE."

category: KITCHEN page: 26 hardware: CROSS finish: SMOKED BRONZE

Smoked bronze hardware in cross-knurl creates a dramatic, deeply nuanced look.