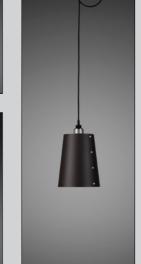

# **DECORATIVE LIGHTING**

HOOKED

| category:           | PENDANTS<br>WALL LIGHTS         | finish details: | STEEL SRASS SMOKED BRONZE                       |
|---------------------|---------------------------------|-----------------|-------------------------------------------------|
| range:              | HOOKED                          | finish shade:   | STONE                                           |
| knurl:              | CROSS                           |                 | •                                               |
| socket:<br>voltage: | E27<br>220-240V                 | cable length:   | UP TO 2.6M (PENDANT)<br>UP TO 0.5M (WALL LIGHT) |
| classification:     | CB/CE CERTIFIED, CLASS 1 & IP20 | details:        | SOLID METAL                                     |

SOLID METAL CUSTOMISING HOOKS

1 10 may 10

product image:

KITCHEN ACCESSORIES category: 38 page:

HOOKED 3.0 / MIX STONE / STEEL

category: page:

type: finish: