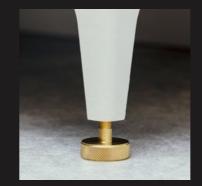

# FRAME

| frame:           | STONE<br>Black                              | •    |    |
|------------------|---------------------------------------------|------|----|
| material:        | POWDER COATED EXTRU<br>ALUMINIUM AND STEEL  | JDED |    |
| detail:          | COIN SCREWS<br>CROSS KNURL<br>CORNER RADIUS |      |    |
| feet:            | STEEL<br>BRASS                              | 0    |    |
| care & cleaning: | FRAME:                                      |      | FE |

FEET & COIN SCREWS: Wipe with a damp cloth with no loose hairs, avoid using chemicals. Please note all finishes are prone to ageing.

product image:

Damp cloth with mild detergent.

fyi:

Thick walled extruded aluminium and steel frame brought together with precision by engineered corner pieces. It's finished with an ultra durable, double layer of textured powder coat to give the frame a sharp look that's underscored by an unrivalled choice of robust materials.