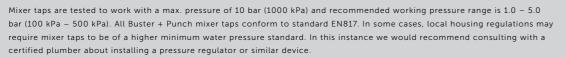

# **KITCHEN TAP**

372 m

product image:

| knurl:      | LINEAR<br>CROSS                        | material: | SOLID METAL                                  |
|-------------|----------------------------------------|-----------|----------------------------------------------|
| types:      | MIXER TAP<br>MIXER WITH PULL OUT SPRAY | process:  | DIAMOND CNC LATHE                            |
| action:     | SINGLE LEVER MIXER                     | finish:   | STEEL<br>BRASS<br>GUN METAL<br>WELDERS BLACK |
| water:      | WARM + COLD                            |           | WELDERS BLACK                                |
| dimensions: | 253 mm                                 | feature:  | PULL OUT SPRAY                               |
|             |                                        |           |                                              |