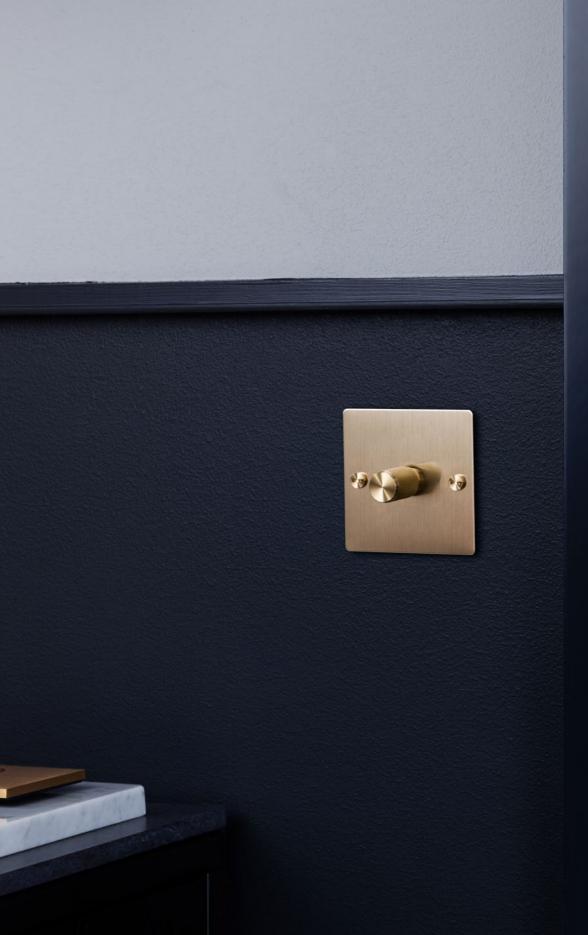

# ELECTRICITY

| url: | CROSS               | finish: | WHITE                 |
|------|---------------------|---------|-----------------------|
|      |                     |         | WHITE + STEEL         |
|      |                     |         | WHITE + BRASS         |
| e:   | TOGGLE SWITCH       |         | STEEL                 |
|      | DIMMER SWITCH       |         | STEEL + BRASS         |
|      | UK SOCKETS          |         | BRASS                 |
|      | EURO SOCKETS        |         | SMOKED BRONZE         |
|      | COOKER SWITCH       |         | SMOKED BRONZE + STEEL |
|      | DP SWITCH           |         | SMOKED BRONZE + BRASS |
|      | SWITCHED FUSED SPUR |         | BLACK                 |
|      | FAN SWITCH          |         | BLACK + STEEL         |
|      | COOKER CONTROL UNIT |         | BLACK + BRASS         |
|      | SHAVER SOCKET       |         |                       |

product image:

details:

SOLID METAL

COIN SCREWS

1G dimmer

product: finish:

### 1G DIMMER SWITCH BRASS

category: page: