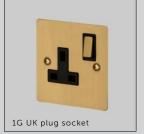

# ELECTRICITY

| url: | CROSS               | finish: | WHITE                 |
|------|---------------------|---------|-----------------------|
|      |                     |         | WHITE + STEEL         |
|      |                     |         | WHITE + BRASS         |
| e:   | TOGGLE SWITCH       |         | STEEL                 |
|      | DIMMER SWITCH       |         | STEEL + BRASS         |
|      | UK SOCKETS          |         | BRASS                 |
|      | EURO SOCKETS        |         | SMOKED BRONZE         |
|      | COOKER SWITCH       |         | SMOKED BRONZE + STEEL |
|      | DP SWITCH           |         | SMOKED BRONZE + BRASS |
|      | SWITCHED FUSED SPUR |         | BLACK                 |
|      | FAN SWITCH          |         | BLACK + STEEL         |
|      | COOKER CONTROL UNIT |         | BLACK + BRASS         |
|      | SHAVER SOCKET       |         |                       |

product image:

details:

SOLID METAL

COIN SCREWS

1G dimmer

product: finish: