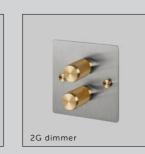

# ELECTRICITY

| url: | CROSS               | finish: | WHITE                 |
|------|---------------------|---------|-----------------------|
|      |                     |         | WHITE + STEEL         |
|      |                     |         | WHITE + BRASS         |
| e:   | TOGGLE SWITCH       |         | STEEL                 |
|      | DIMMER SWITCH       |         | STEEL + BRASS         |
|      | UK SOCKETS          |         | BRASS                 |
|      | EURO SOCKETS        |         | SMOKED BRONZE         |
|      | COOKER SWITCH       |         | SMOKED BRONZE + STEEL |
|      | DP SWITCH           |         | SMOKED BRONZE + BRASS |
|      | SWITCHED FUSED SPUR |         | BLACK                 |
|      | FAN SWITCH          |         | BLACK + STEEL         |
|      | COOKER CONTROL UNIT |         | BLACK + BRASS         |
|      | SHAVER SOCKET       |         |                       |

product image:

details:

SOLID METAL

COIN SCREWS

1G dimmer

product: finish: