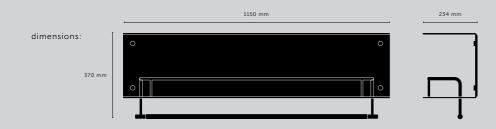

# **KITCHEN SHELF / HANGER**

| function: | STORAGE                             | finish details: | STEEL<br>BRASS<br>GUN METAL | 30<br>60<br>60 |
|-----------|-------------------------------------|-----------------|-----------------------------|----------------|
| max load: | 30KG                                |                 |                             |                |
| material: | SOLID METAL                         | finish body:    | STONE<br>BLACK              | •              |
| details   | COIN CAPS<br>GUARD RAIL<br>PAN RAIL |                 |                             |                |

product image: