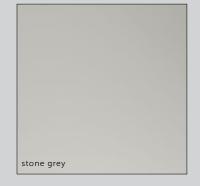

# FRONTS

| material: | 18MM FASCIA PAINTED<br>COLOUR FROM OUR TH<br>DURABLE AND FINGERP |   |
|-----------|------------------------------------------------------------------|---|
| edges:    | 2 MM RADIUS<br>SOLID EDGE                                        |   |
| finish:   | STONE GREY<br>SCRAMBLER GREEN<br>OFF-BLACK                       | • |

### STAINLESS STEEL

A gently brushed stainless steel worktop any chef would be proud to square up to. **STONE GREY** CURATED LOOK BY MASSIMO BUSTER MINALE

### **STONE GREY**

A vibrant grey with a positive, infectious personality. Contemporary yet classic and very adaptable to different styling intentions.

frame: