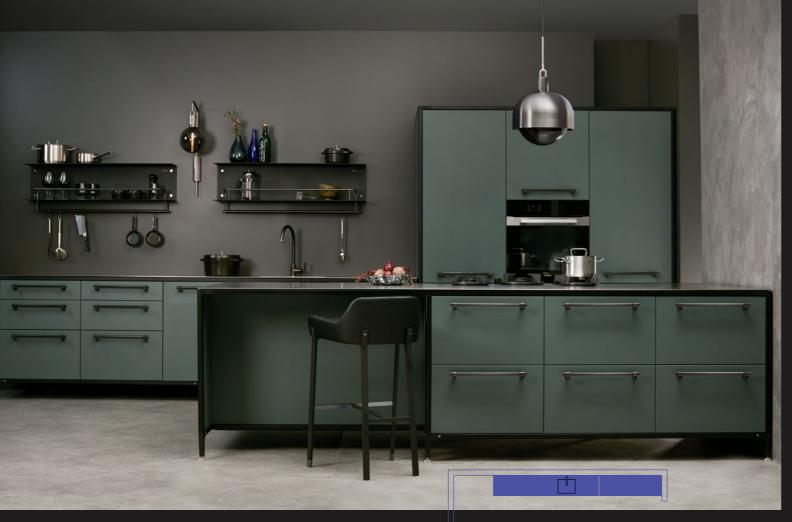

### **DEKTON BROMO**

Edge-to-edge porcelain worktop with soft bevelled edges, 3 mm shadow gap, and matching corner radius.

tone: MID

Off-beat and enthralling from every angle, this kitchen look explores the soft, mid-tone Scrambler Green.

#### SCRAMBLER GREEN fronts:

Scrambler green is a real chameleon hue. Under an array of spotlights it's bright and airy, yet tone the lights down low and it takes on a dramatic feel. Never a dull moment with this colourway.