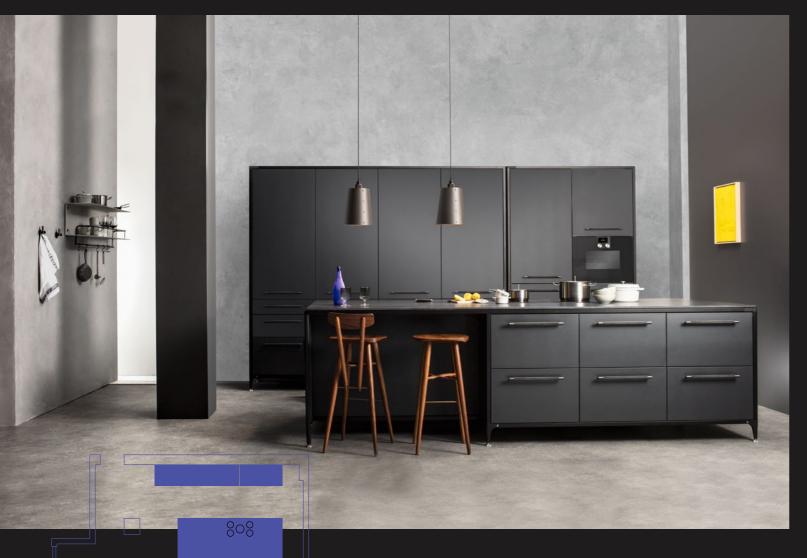

### tone: DARK

A kitchen designed around Buster + Punch's hardware. With the style and attitude to match.

We've taken inspiration from professional chefs' kitchens for a freestanding design that opens up a space and lets it breathe. The flexibility of this design means it will adapt to how you live now and in the years to come.

In this curated look, Massimo Buster Minale, founder and creative director of Buster + Punch, runs with a black monotone theme. The result is a dramatic space with timeless modernity.

# "THE BUSTER + PUNCH KITCHEN IS ADAPTABLE, USABLE, AND FEELS LIKE IT'S BEEN MACHINED FROM ONE SOLID PIECE OF METAL AND STONE."

category: KITCHEN page: 26 hardware: CROSS finish: SMOKED BRONZE

Smoked bronze hardware in cross-knurl creates a dramatic, deeply nuanced look.

### OFF-BLACK

Off-black cabinet fronts are slightly matt to the touch, coated with five layers of super-hardwearing fingermark-resistant lacquer.

frame:

### BLACK / STEEL

The extruded aluminium and steel frame has an identical corner radius to the worktop, a detail that's incredibly hard to execute and rarely seen in kitchen design.

worktop:

### **DEKTON BROMO**

Edge-to-edge porcelain worktop with soft bevelled edges, 3 mm shadow gap, and matching corner radius.

tone: MID

Off-beat and enthralling from every angle, this kitchen look explores the soft, mid-tone Scrambler Green.