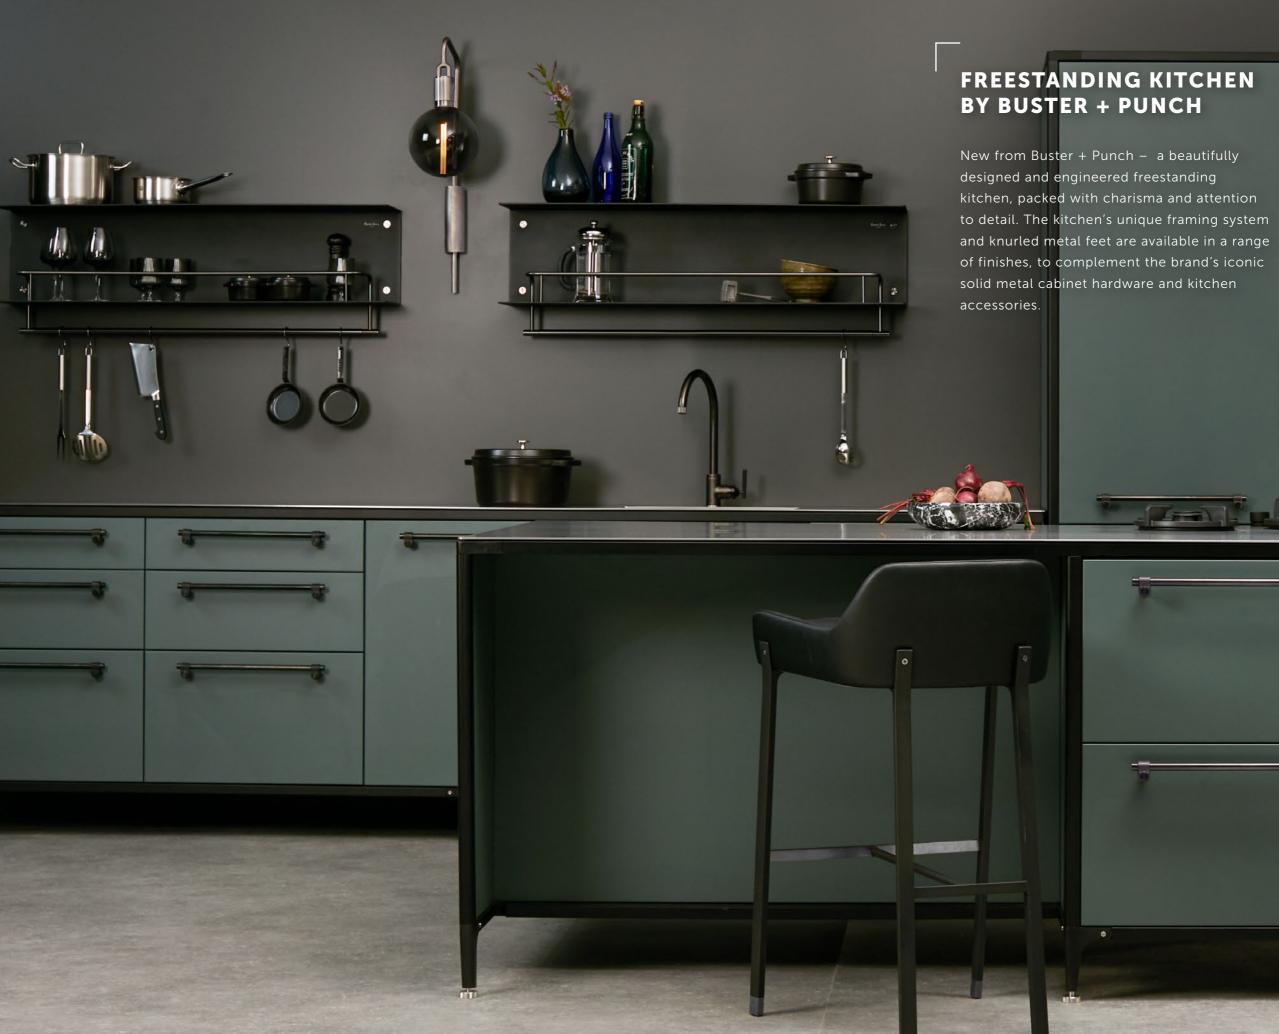

### tone: DARK

A kitchen designed around Buster + Punch's hardware. With the style and attitude to match.

We've taken inspiration from professional chefs' kitchens for a freestanding design that opens up a space and lets it breathe. The flexibility of this design means it will adapt to how you live now and in the years to come.

In this curated look, Massimo Buster Minale, founder and creative director of Buster + Punch, runs with a black monotone theme. The result is a dramatic space with timeless modernity.

# "THE BUSTER + PUNCH KITCHEN IS ADAPTABLE, USABLE, AND FEELS LIKE IT'S BEEN MACHINED FROM ONE SOLID PIECE OF METAL AND STONE."

category: KITCHEN page: 26 hardware: CROSS finish: SMOKED BRONZE

Smoked bronze hardware in cross-knurl creates a dramatic, deeply nuanced look.