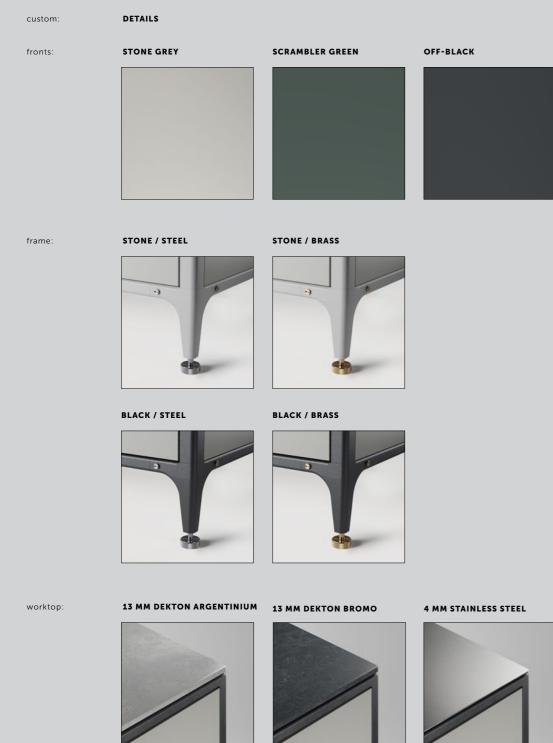

# FRONTS

| material: | 18MM FASCIA PAINTED<br>COLOUR FROM OUR TH<br>DURABLE AND FINGERP |   |
|-----------|------------------------------------------------------------------|---|
| edges:    | 2 MM RADIUS<br>SOLID EDGE                                        |   |
| finish:   | STONE GREY<br>SCRAMBLER GREEN<br>OFF-BLACK                       | • |

# FRAME

| frame:           | STONE<br>Black                              | •    |    |
|------------------|---------------------------------------------|------|----|
| material:        | POWDER COATED EXTRU<br>ALUMINIUM AND STEEL  | JDED |    |
| detail:          | COIN SCREWS<br>CROSS KNURL<br>CORNER RADIUS |      |    |
| feet:            | STEEL<br>BRASS                              | 0    |    |
| care & cleaning: | FRAME:                                      |      | FE |

# WORKTOP

| thickness:       | 4 MM STAINLESS STEEL<br>13MM DEKTON PORCELAIN                                                                                       |
|------------------|-------------------------------------------------------------------------------------------------------------------------------------|
| corner:          | RADIUSED TO MATCH FRAME                                                                                                             |
| shadow gap:      | 3 MM                                                                                                                                |
| finish:          | STAINLESS STEEL                                                                                                                     |
| care & cleaning: | <b>STAINLESS STEEL:</b><br>Please note, due to the directional<br>brushing, stainless steel is prone to<br>scratch marks initially. |
| product image:   |                                                                                                                                     |