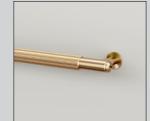

# **KITCHEN TAP**

372 m

product image:

| knurl:      | LINEAR<br>CROSS                        | material: | SOLID METAL                                  |
|-------------|----------------------------------------|-----------|----------------------------------------------|
| types:      | MIXER TAP<br>MIXER WITH PULL OUT SPRAY | process:  | DIAMOND CNC LATHE                            |
| action:     | SINGLE LEVER MIXER                     | finish:   | STEEL<br>BRASS<br>GUN METAL<br>WELDERS BLACK |
| water:      | WARM + COLD                            |           | WELDERS BLACK                                |
| dimensions: | 253 mm                                 | feature:  | PULL OUT SPRAY                               |
|             |                                        |           |                                              |