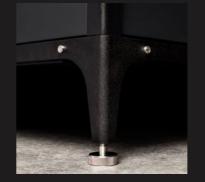

• Drawer liners by Blum, soft touch matt rubber.

• Adjustable solid metal feet, with diamond-cut knurling.

KITCHEN category: page: 12

• Full extension Legrabox runners by Blum, matt grey, slimline profile with anti-slam.

# FRAME

| frame:           | STONE<br>Black                              | •    |    |
|------------------|---------------------------------------------|------|----|
| material:        | POWDER COATED EXTRU<br>ALUMINIUM AND STEEL  | JDED |    |
| detail:          | COIN SCREWS<br>CROSS KNURL<br>CORNER RADIUS |      |    |
| feet:            | STEEL<br>BRASS                              | 0    |    |
| care & cleaning: | FRAME:                                      |      | FE |

FEET & COIN SCREWS: Wipe with a damp cloth with no loose hairs, avoid using chemicals. Please note all finishes are prone to ageing.

product image:

Damp cloth with mild detergent.

fyi:

Thick walled extruded aluminium and steel frame brought together with precision by engineered corner pieces. It's finished with an ultra durable, double layer of textured powder coat to give the frame a sharp look that's underscored by an unrivalled choice of robust materials.

### STONE / BRASS

The extruded aluminium and steel frame, capped with our custom-turned, diamond-cut adjustable feet.

worktop: