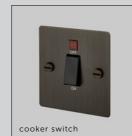

# ELECTRICITY

| url: | CROSS               | finish: | WHITE                 |
|------|---------------------|---------|-----------------------|
|      |                     |         | WHITE + STEEL         |
|      |                     |         | WHITE + BRASS         |
| e:   | TOGGLE SWITCH       |         | STEEL                 |
|      | DIMMER SWITCH       |         | STEEL + BRASS         |
|      | UK SOCKETS          |         | BRASS                 |
|      | EURO SOCKETS        |         | SMOKED BRONZE         |
|      | COOKER SWITCH       |         | SMOKED BRONZE + STEEL |
|      | DP SWITCH           |         | SMOKED BRONZE + BRASS |
|      | SWITCHED FUSED SPUR |         | BLACK                 |
|      | FAN SWITCH          |         | BLACK + STEEL         |
|      | COOKER CONTROL UNIT |         | BLACK + BRASS         |
|      | SHAVER SOCKET       |         |                       |

product image:

details:

SOLID METAL

COIN SCREWS

1G dimmer

product: finish: