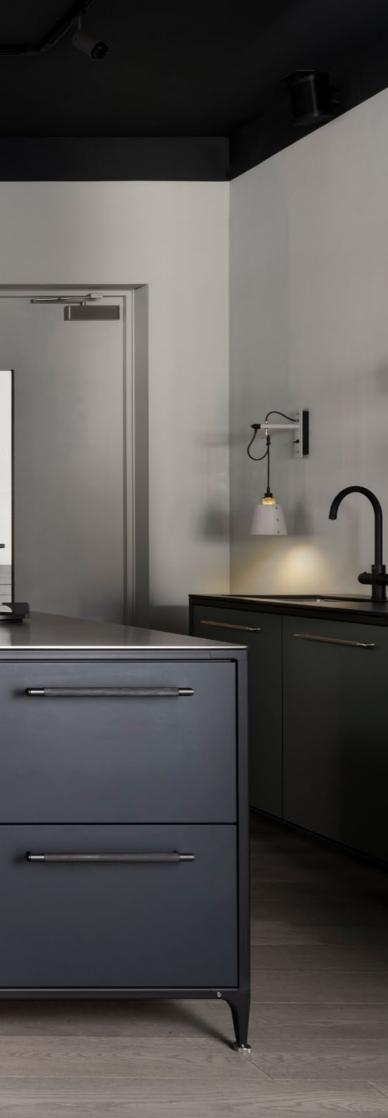

### BLACK / STEEL

The extruded aluminium and steel frame has an identical corner radius to the worktop, a detail that's incredibly hard to execute and rarely seen in kitchen design.

worktop:

### BLACK / STEEL

Sharp stainless steel details against the matt black frame. A powerful combination.

worktop:

### STAINLESS STEEL

A gently brushed stainless steel worktop any chef would be proud to square up to. **STONE GREY** CURATED LOOK BY MASSIMO BUSTER MINALE