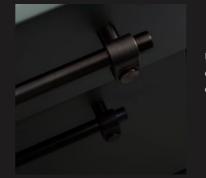

# **YOUR CHOICES**

hardware:

CAST

CROSS

LINEAR

kitchen:

taps:

CROSS

### CAST

Our rough-cast process uses solid and molten metal to create an aesthetic that's truly original. Thanks to the nature of the casting process, no two pieces are the same.

CROSS

Our signature cross-knurl pattern is diamond-cut into 20mm diameter solid bar and inspired by machinery. Industrial in look and scale this knurl feels amazing under touch. The cross-knurl is accompanied by our signature solid metal coin screws.

LINEAR

Our linear-knurl pattern is machined into 12mm diameter solid bar and inspired by fashion accessory hardware. Elegant in look and scale this knurl is beautifully refined. The linear-knurl is accompanied by machined torx screws.