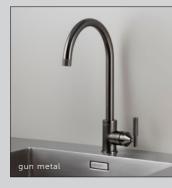

# **KITCHEN TAP**

372 m

product image:

| knurl:      | LINEAR<br>CROSS                        | material: | SOLID METAL                                  |
|-------------|----------------------------------------|-----------|----------------------------------------------|
| types:      | MIXER TAP<br>MIXER WITH PULL OUT SPRAY | process:  | DIAMOND CNC LATHE                            |
| action:     | SINGLE LEVER MIXER                     | finish:   | STEEL<br>BRASS<br>GUN METAL<br>WELDERS BLACK |
| water:      | WARM + COLD                            |           | WELDERS BLACK                                |
| dimensions: | 253 mm                                 | feature:  | PULL OUT SPRAY                               |
|             |                                        |           |                                              |