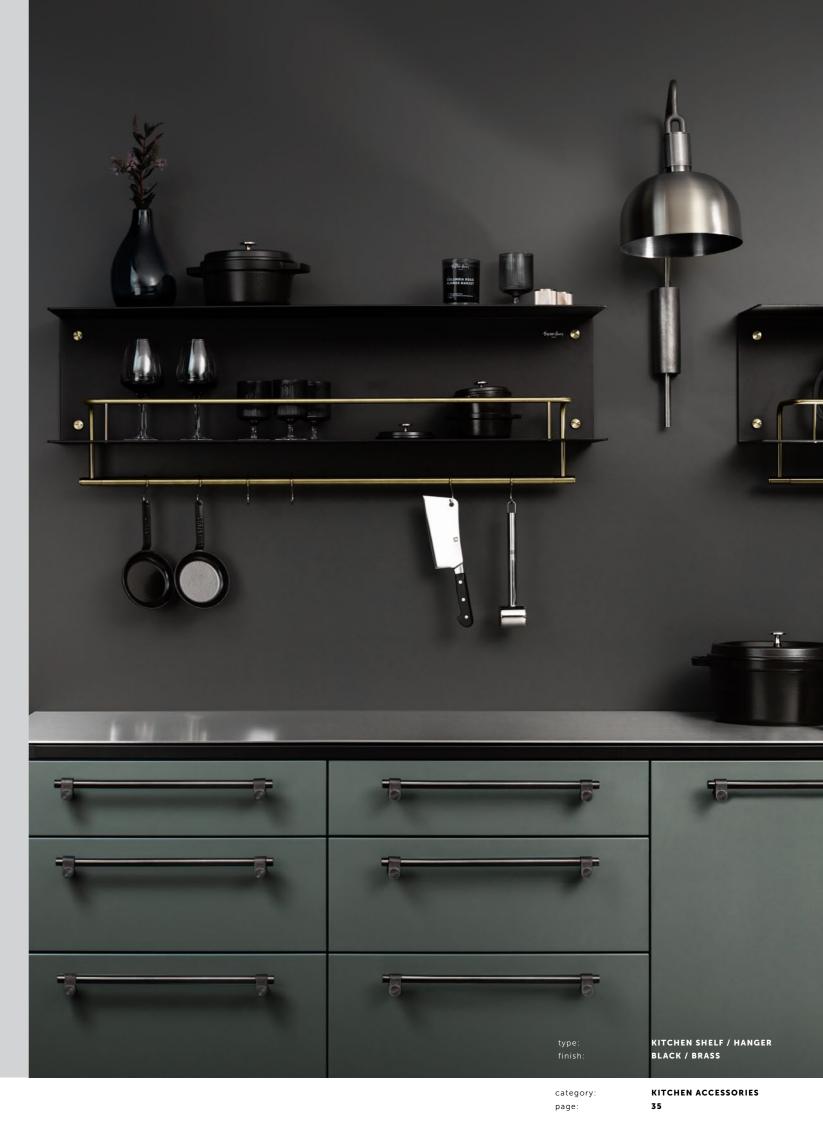

# **KITCHEN SHELF / HANGER**

| function: | STORAGE                             | finish details: | STEEL<br>BRASS<br>GUN METAL | 30<br>60<br>60 |
|-----------|-------------------------------------|-----------------|-----------------------------|----------------|
| max load: | 30KG                                |                 |                             |                |
| material: | SOLID METAL                         | finish body:    | STONE<br>BLACK              | •              |
| details   | COIN CAPS<br>GUARD RAIL<br>PAN RAIL |                 |                             |                |

product image: