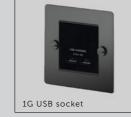

# ELECTRICITY

| url: | CROSS               | finish: | WHITE                 |
|------|---------------------|---------|-----------------------|
|      |                     |         | WHITE + STEEL         |
|      |                     |         | WHITE + BRASS         |
| e:   | TOGGLE SWITCH       |         | STEEL                 |
|      | DIMMER SWITCH       |         | STEEL + BRASS         |
|      | UK SOCKETS          |         | BRASS                 |
|      | EURO SOCKETS        |         | SMOKED BRONZE         |
|      | COOKER SWITCH       |         | SMOKED BRONZE + STEEL |
|      | DP SWITCH           |         | SMOKED BRONZE + BRASS |
|      | SWITCHED FUSED SPUR |         | BLACK                 |
|      | FAN SWITCH          |         | BLACK + STEEL         |
|      | COOKER CONTROL UNIT |         | BLACK + BRASS         |
|      | SHAVER SOCKET       |         |                       |

product image:

details:

SOLID METAL

COIN SCREWS

1G dimmer

product: finish: