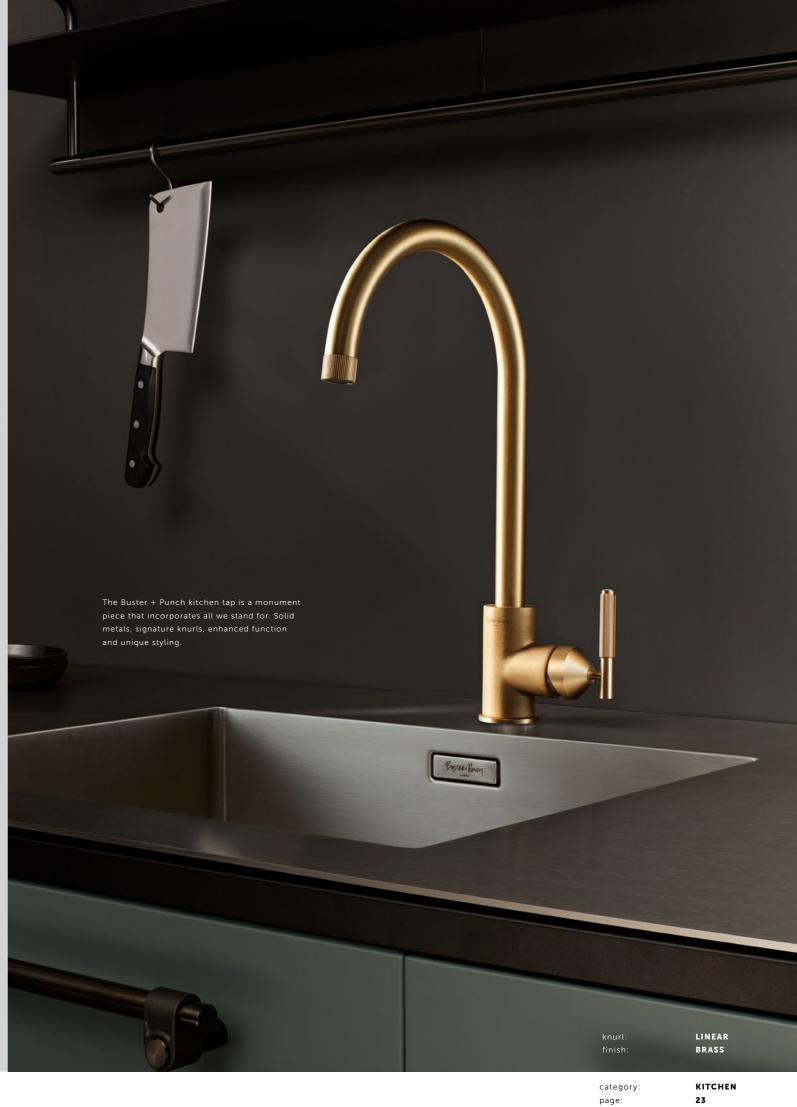

# **KITCHEN TAP**

372 m

product image:

| knurl:      | LINEAR<br>CROSS                        | material: | SOLID METAL                                  |
|-------------|----------------------------------------|-----------|----------------------------------------------|
| types:      | MIXER TAP<br>MIXER WITH PULL OUT SPRAY | process:  | DIAMOND CNC LATHE                            |
| action:     | SINGLE LEVER MIXER                     | finish:   | STEEL<br>BRASS<br>GUN METAL<br>WELDERS BLACK |
| water:      | WARM + COLD                            |           | WELDERS BLACK                                |
| dimensions: | 253 mm                                 | feature:  | PULL OUT SPRAY                               |
|             |                                        |           |                                              |