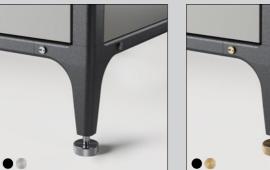

# FRAME

| frame:           | STONE<br>Black                              | •    |    |
|------------------|---------------------------------------------|------|----|
| material:        | POWDER COATED EXTRU<br>ALUMINIUM AND STEEL  | JDED |    |
| detail:          | COIN SCREWS<br>CROSS KNURL<br>CORNER RADIUS |      |    |
| feet:            | STEEL<br>BRASS                              | 0    |    |
| care & cleaning: | FRAME:                                      |      | FE |

FEET & COIN SCREWS: Wipe with a damp cloth with no loose hairs, avoid using chemicals. Please note all finishes are prone to ageing.

product image:

Damp cloth with mild detergent.

fyi:

Thick walled extruded aluminium and steel frame brought together with precision by engineered corner pieces. It's finished with an ultra durable, double layer of textured powder coat to give the frame a sharp look that's underscored by an unrivalled choice of robust materials.