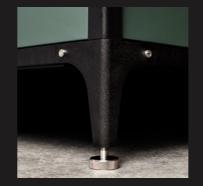

# FRAME

| frame:           | STONE<br>Black                              | •    |    |
|------------------|---------------------------------------------|------|----|
| material:        | POWDER COATED EXTRU<br>ALUMINIUM AND STEEL  | JDED |    |
| detail:          | COIN SCREWS<br>CROSS KNURL<br>CORNER RADIUS |      |    |
| feet:            | STEEL<br>BRASS                              | 0    |    |
| care & cleaning: | FRAME:                                      |      | FE |

FEET & COIN SCREWS: Wipe with a damp cloth with no loose hairs, avoid using chemicals. Please note all finishes are prone to ageing.

product image:

Damp cloth with mild detergent.

fyi:

Thick walled extruded aluminium and steel frame brought together with precision by engineered corner pieces. It's finished with an ultra durable, double layer of textured powder coat to give the frame a sharp look that's underscored by an unrivalled choice of robust materials.