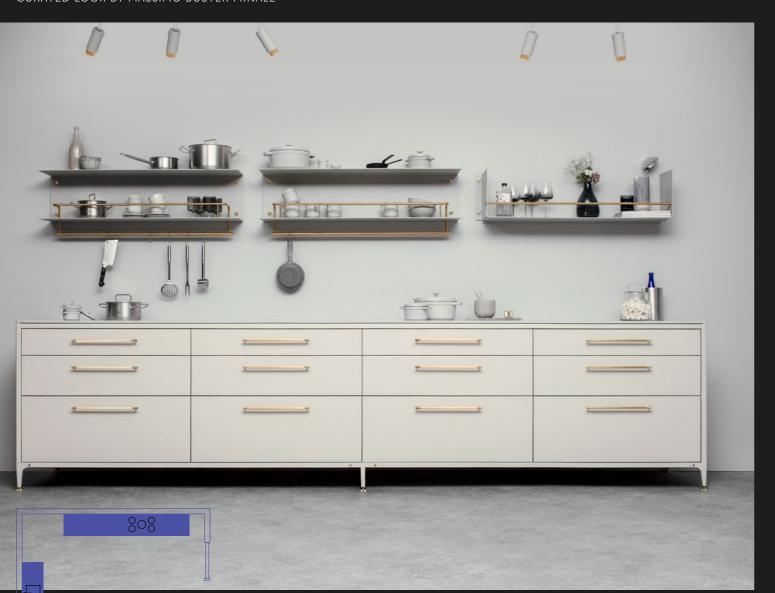

### **OFF-BLACK** CURATED LOOK BY MASSIMO BUSTER MINALE

### tone: DARK

A kitchen designed around Buster + Punch's hardware. With the style and attitude to match.

We've taken inspiration from professional chefs' kitchens for a freestanding design that opens up a space and lets it breathe. The flexibility of this design means it will adapt to how you live now and in the years to come.

In this curated look, Massimo Buster Minale, founder and creative director of Buster + Punch, runs with a black monotone theme. The result is a dramatic space with timeless modernity.

# "THE BUSTER + PUNCH KITCHEN IS ADAPTABLE, USABLE, AND FEELS LIKE IT'S BEEN MACHINED FROM ONE SOLID PIECE OF METAL AND STONE."

category: KITCHEN page: 26 hardware: CROSS finish: SMOKED BRONZE

Smoked bronze hardware in cross-knurl creates a dramatic, deeply nuanced look.

### OFF-BLACK

Off-black cabinet fronts are slightly matt to the touch, coated with five layers of super-hardwearing fingermark-resistant lacquer.

frame: