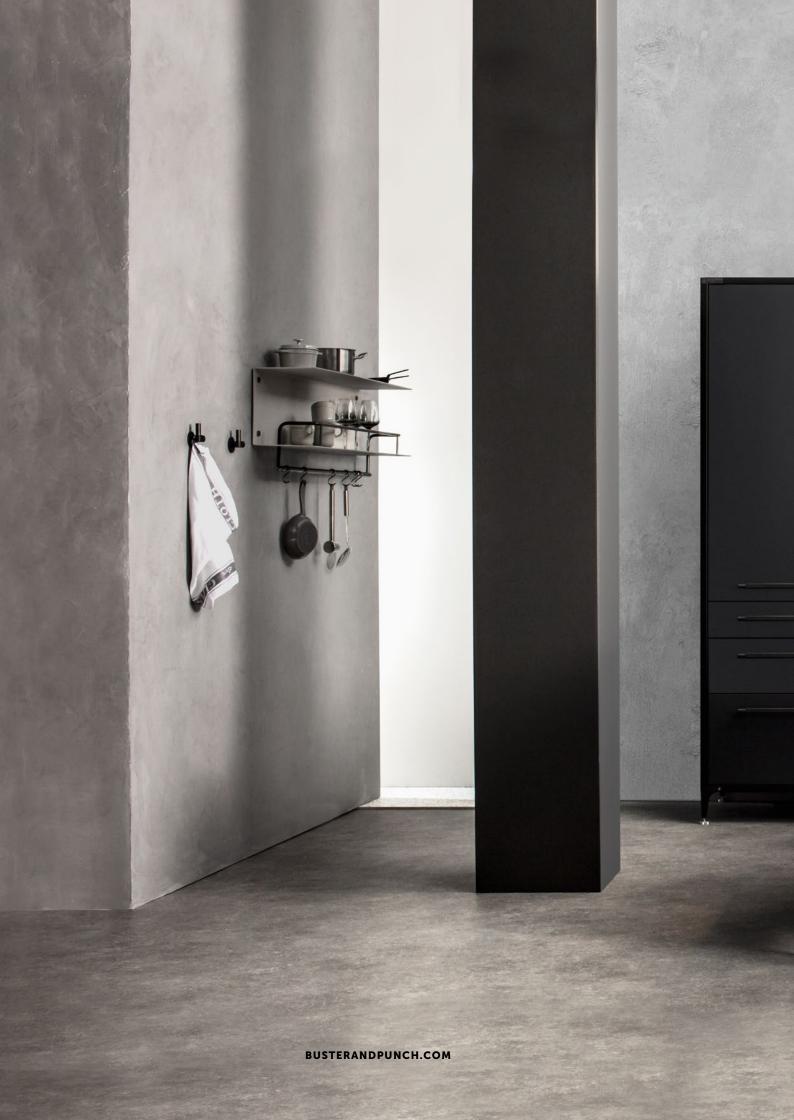

# **KITCHEN SHELF / HANGER**

| function: | STORAGE                             | finish details: | STEEL<br>BRASS<br>GUN METAL | 30<br>60<br>60 |
|-----------|-------------------------------------|-----------------|-----------------------------|----------------|
| max load: | 30KG                                |                 |                             |                |
| material: | SOLID METAL                         | finish body:    | STONE<br>BLACK              | •              |
| details   | COIN CAPS<br>GUARD RAIL<br>PAN RAIL |                 |                             |                |

product image: