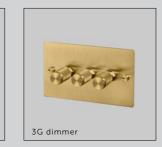

# ELECTRICITY

| url: | CROSS               | finish: | WHITE                 |
|------|---------------------|---------|-----------------------|
|      |                     |         | WHITE + STEEL         |
|      |                     |         | WHITE + BRASS         |
| e:   | TOGGLE SWITCH       |         | STEEL                 |
|      | DIMMER SWITCH       |         | STEEL + BRASS         |
|      | UK SOCKETS          |         | BRASS                 |
|      | EURO SOCKETS        |         | SMOKED BRONZE         |
|      | COOKER SWITCH       |         | SMOKED BRONZE + STEEL |
|      | DP SWITCH           |         | SMOKED BRONZE + BRASS |
|      | SWITCHED FUSED SPUR |         | BLACK                 |
|      | FAN SWITCH          |         | BLACK + STEEL         |
|      | COOKER CONTROL UNIT |         | BLACK + BRASS         |
|      | SHAVER SOCKET       |         |                       |

product image:

details:

SOLID METAL

COIN SCREWS

1G dimmer

product: finish: