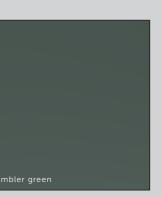

# FRONTS

| material: | 18MM FASCIA PAINTED<br>COLOUR FROM OUR TH<br>DURABLE AND FINGERP |   |
|-----------|------------------------------------------------------------------|---|
| edges:    | 2 MM RADIUS<br>SOLID EDGE                                        |   |
| finish:   | STONE GREY<br>SCRAMBLER GREEN<br>OFF-BLACK                       | • |

### **DEKTON BROMO**

Edge-to-edge porcelain worktop with soft bevelled edges, 3 mm shadow gap, and matching corner radius.

tone: MID

Off-beat and enthralling from every angle, this kitchen look explores the soft, mid-tone Scrambler Green.

#### SCRAMBLER GREEN fronts:

Scrambler green is a real chameleon hue. Under an array of spotlights it's bright and airy, yet tone the lights down low and it takes on a dramatic feel. Never a dull moment with this colourway.