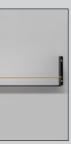

# **KITCHEN SHELF / HANGER**

| function: | STORAGE                             | finish details: | STEEL<br>BRASS<br>GUN METAL | 30<br>60<br>60 |
|-----------|-------------------------------------|-----------------|-----------------------------|----------------|
| max load: | 30KG                                |                 |                             |                |
| material: | SOLID METAL                         | finish body:    | STONE<br>BLACK              | •              |
| details   | COIN CAPS<br>GUARD RAIL<br>PAN RAIL |                 |                             |                |

product image: