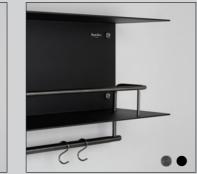

# **KITCHEN SHELF / HANGER**

| function: | STORAGE                             | finish details: | STEEL<br>BRASS<br>GUN METAL | 30<br>60<br>60 |
|-----------|-------------------------------------|-----------------|-----------------------------|----------------|
| max load: | 30KG                                |                 |                             |                |
| material: | SOLID METAL                         | finish body:    | STONE<br>BLACK              | •              |
| details   | COIN CAPS<br>GUARD RAIL<br>PAN RAIL |                 |                             |                |

product image: