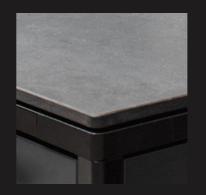

# WORKTOP

| thickness:       | 4 MM STAINLESS STEEL<br>13MM DEKTON PORCELAIN                                                                                       |
|------------------|-------------------------------------------------------------------------------------------------------------------------------------|
| corner:          | RADIUSED TO MATCH FRAME                                                                                                             |
| shadow gap:      | 3 MM                                                                                                                                |
| finish:          | STAINLESS STEEL                                                                                                                     |
| care & cleaning: | <b>STAINLESS STEEL:</b><br>Please note, due to the directional<br>brushing, stainless steel is prone to<br>scratch marks initially. |
| product image:   |                                                                                                                                     |

DEKTON PORCELAIN:

For everyday, routine cleaning, simply wipe the surface with a damp cloth and warm soapy water, a mild detergent, or a quality spray to maintain its lustre. Thoroughly dry with a soft cloth or paper towel. For consistent shine, wipe worktops in a broad circular motion.

fyi:

Dekton is a carbon neutral ultra compact porcelain surface, chosen for its un rivalled quality, durability and strength over time. The aesthetics of natural stone that goes beyond nature achieving the highest product performance.