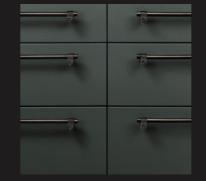

## HARDWARE

CARE: Wipe with a damp cloth with no loose hairs, avoid using chemicals.

CARE: Wipe with a damp cloth with no loose hairs, avoid using chemicals.

CARE: Wipe with a damp cloth with no loose hairs, avoid using chemicals.

### CAST

Our rough-cast process uses solid and molten metal to create an aesthetic that's truly original. Thanks to the nature of the casting process, no two pieces are the same.

CROSS

Our signature cross-knurl pattern is diamond-cut into 20mm diameter solid bar and inspired by machinery. Industrial in look and scale this knurl feels amazing under touch. The cross-knurl is accompanied by our signature solid metal coin screws.

LINEAR

Our linear-knurl pattern is machined into 12mm diameter solid bar and inspired by fashion accessory hardware. Elegant in look and scale this knurl is beautifully refined. The linear-knurl is accompanied by machined torx screws.