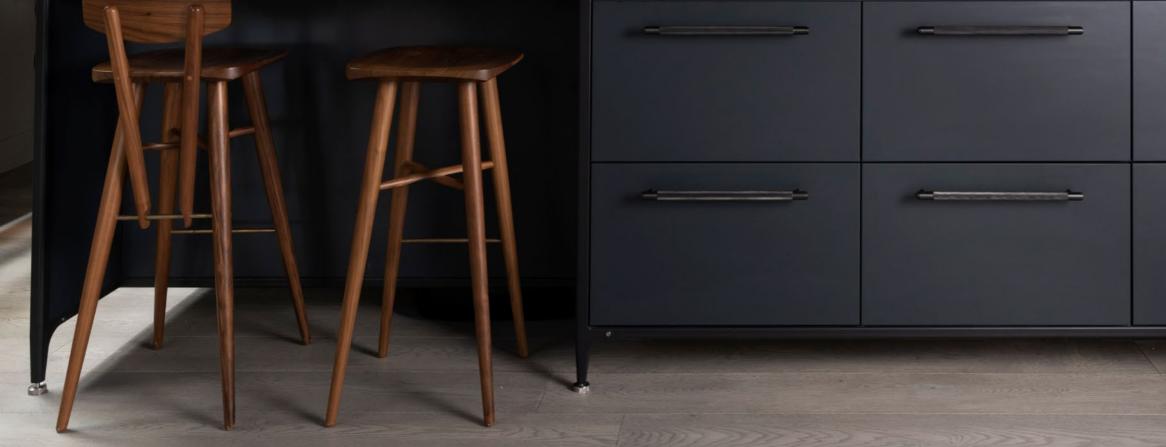

### CAST

Our rough-cast process uses solid and molten metal to create an aesthetic that's truly original. Thanks to the nature of the casting process, no two pieces are the same.

CROSS

Our signature cross-knurl pattern is diamond-cut into 20mm diameter solid bar and inspired by machinery. Industrial in look and scale this knurl feels amazing under touch. The cross-knurl is accompanied by our signature solid metal coin screws.

LINEAR

Our linear-knurl pattern is machined into 12mm diameter solid bar and inspired by fashion accessory hardware. Elegant in look and scale this knurl is beautifully refined. The linear-knurl is accompanied by machined torx screws.

# FRAME

| frame:           | STONE<br>Black                              | •    |    |
|------------------|---------------------------------------------|------|----|
| material:        | POWDER COATED EXTRU<br>ALUMINIUM AND STEEL  | JDED |    |
| detail:          | COIN SCREWS<br>CROSS KNURL<br>CORNER RADIUS |      |    |
| feet:            | STEEL<br>BRASS                              | 0    |    |
| care & cleaning: | FRAME:                                      |      | FE |

FEET & COIN SCREWS: Wipe with a damp cloth with no loose hairs, avoid using chemicals. Please note all finishes are prone to ageing.

product image:

Damp cloth with mild detergent.

fyi:

Thick walled extruded aluminium and steel frame brought together with precision by engineered corner pieces. It's finished with an ultra durable, double layer of textured powder coat to give the frame a sharp look that's underscored by an unrivalled choice of robust materials.