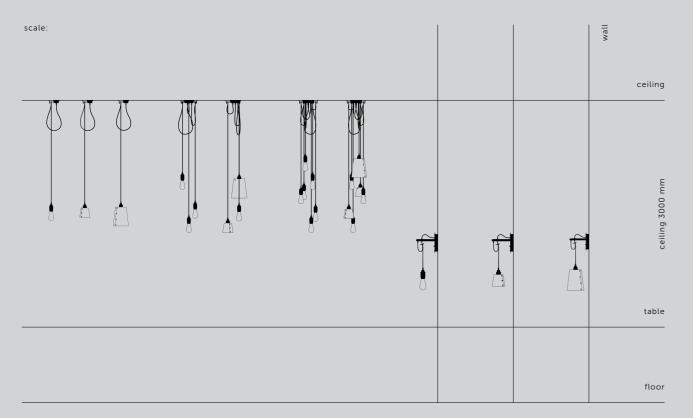

# TASK LIGHTING

EXHAUST

| category:                                                | TRACK SPOTLIGHTS*<br>ADJUSTABLE SPOTLIGHTS<br>FIXED SPOTLIGHTS<br>PENDANTS | finish details: | STEEL<br>BURNT STEEL<br>BRASS<br>GUN METAL | 0<br>7<br>8<br>8                           |                 |
|----------------------------------------------------------|----------------------------------------------------------------------------|-----------------|--------------------------------------------|--------------------------------------------|-----------------|
| range:                                                   | EXHAUST                                                                    | finish body:    | STONE<br>GRAPHITE                          |                                            |                 |
| knurl:                                                   | LINEAR                                                                     | fyi:            |                                            | G COMPRISES OF BODY<br>RED AND SOLD SEPARA |                 |
| details:                                                 | SOLID METAL<br>TORX SCREWS<br>LOW-GLARE HONEYCOMB FILTER                   | compatibility:* |                                            | G WORKS WITH GLOBA                         |                 |
| socket:<br>voltage:<br>classification:<br>product image: | GU10<br>220-240V<br>CB/CE CERTIFIED, CLASS 1 & IP20                        | potlight.       | Pendant                                    |                                            |                 |
| scale:                                                   |                                                                            |                 |                                            | wall                                       |                 |
|                                                          | SPOT TRACK                                                                 | SURF            | CE PENDANT                                 |                                            | ceiling         |
|                                                          |                                                                            |                 |                                            |                                            | ceiling 3000 mm |
|                                                          |                                                                            |                 |                                            |                                            | table           |
|                                                          |                                                                            |                 |                                            |                                            |                 |
|                                                          |                                                                            |                 |                                            |                                            |                 |