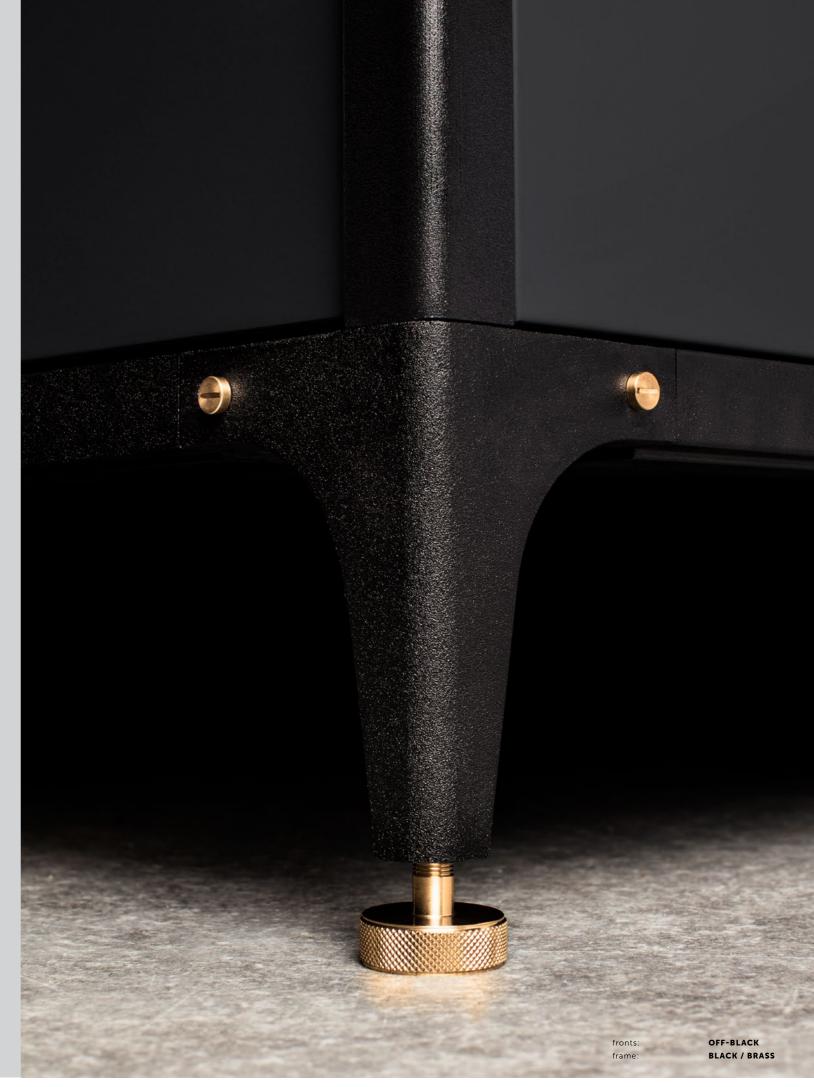

# FRAME

| frame:           | STONE<br>Black                              | •    |    |
|------------------|---------------------------------------------|------|----|
| material:        | POWDER COATED EXTRU<br>ALUMINIUM AND STEEL  | JDED |    |
| detail:          | COIN SCREWS<br>CROSS KNURL<br>CORNER RADIUS |      |    |
| feet:            | STEEL<br>BRASS                              | 0    |    |
| care & cleaning: | FRAME:                                      |      | FE |

FEET & COIN SCREWS: Wipe with a damp cloth with no loose hairs, avoid using chemicals. Please note all finishes are prone to ageing.

product image:

Damp cloth with mild detergent.

fyi:

Thick walled extruded aluminium and steel frame brought together with precision by engineered corner pieces. It's finished with an ultra durable, double layer of textured powder coat to give the frame a sharp look that's underscored by an unrivalled choice of robust materials.

• Drawer liners by Blum, soft touch matt rubber.

• Adjustable solid metal feet, with diamond-cut knurling.

KITCHEN category: page: 12

• Full extension Legrabox runners by Blum, matt grey, slimline profile with anti-slam.