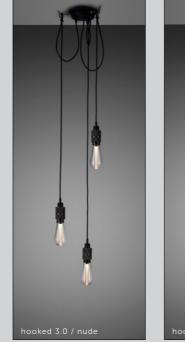

# **DECORATIVE LIGHTING**

HOOKED

| category:           | PENDANTS<br>WALL LIGHTS         | finish details: | STEEL SRASS SMOKED BRONZE                       |
|---------------------|---------------------------------|-----------------|-------------------------------------------------|
| range:              | HOOKED                          | finish shade:   | STONE                                           |
| knurl:              | CROSS                           |                 | •                                               |
| socket:<br>voltage: | E27<br>220-240V                 | cable length:   | UP TO 2.6M (PENDANT)<br>UP TO 0.5M (WALL LIGHT) |
| classification:     | CB/CE CERTIFIED, CLASS 1 & IP20 | details:        | SOLID METAL                                     |

SOLID METAL CUSTOMISING HOOKS

1 10 may 10

product image:

KITCHEN ACCESSORIES category: 38 page:

HOOKED 3.0 / MIX STONE / STEEL

category: page:

type: finish: