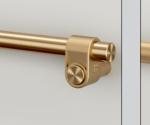

### CAST

Our rough-cast process uses solid and molten metal to create an aesthetic that's truly original. Thanks to the nature of the casting process, no two pieces are the same.

CROSS

Our signature cross-knurl pattern is diamond-cut into 20mm diameter solid bar and inspired by machinery. Industrial in look and scale this knurl feels amazing under touch. The cross-knurl is accompanied by our signature solid metal coin screws.

LINEAR

Our linear-knurl pattern is machined into 12mm diameter solid bar and inspired by fashion accessory hardware. Elegant in look and scale this knurl is beautifully refined. The linear-knurl is accompanied by machined torx screws.