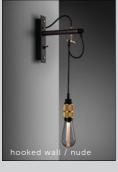

# **DECORATIVE LIGHTING**

HOOKED

| category:           | PENDANTS<br>WALL LIGHTS         | finish details: | STEEL SRASS SMOKED BRONZE                       |
|---------------------|---------------------------------|-----------------|-------------------------------------------------|
| range:              | HOOKED                          | finish shade:   | STONE                                           |
| knurl:              | CROSS                           |                 | •                                               |
| socket:<br>voltage: | E27<br>220-240V                 | cable length:   | UP TO 2.6M (PENDANT)<br>UP TO 0.5M (WALL LIGHT) |
| classification:     | CB/CE CERTIFIED, CLASS 1 & IP20 | details:        | SOLID METAL                                     |

SOLID METAL CUSTOMISING HOOKS

1 10 may 10

product image:

KITCHEN ACCESSORIES category: 38 page:

HOOKED 3.0 / MIX STONE / STEEL

category: page:

type: finish: