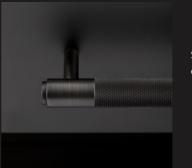

### CAST

Our rough-cast process uses solid and molten metal to create an aesthetic that's truly original. Thanks to the nature of the casting process, no two pieces are the same.

CROSS

Our signature cross-knurl pattern is diamond-cut into 20mm diameter solid bar and inspired by machinery. Industrial in look and scale this knurl feels amazing under touch. The cross-knurl is accompanied by our signature solid metal coin screws.

LINEAR

Our linear-knurl pattern is machined into 12mm diameter solid bar and inspired by fashion accessory hardware. Elegant in look and scale this knurl is beautifully refined. The linear-knurl is accompanied by machined torx screws.