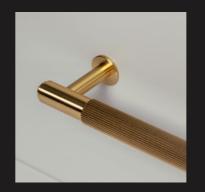

### CAST

Our rough-cast process uses solid and molten metal to create an aesthetic that's truly original. Thanks to the nature of the casting process, no two pieces are the same.

CROSS

Our signature cross-knurl pattern is diamond-cut into 20mm diameter solid bar and inspired by machinery. Industrial in look and scale this knurl feels amazing under touch. The cross-knurl is accompanied by our signature solid metal coin screws.

LINEAR

Our linear-knurl pattern is machined into 12mm diameter solid bar and inspired by fashion accessory hardware. Elegant in look and scale this knurl is beautifully refined. The linear-knurl is accompanied by machined torx screws.