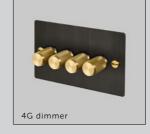

# ELECTRICITY

| url: | CROSS               | finish: | WHITE                 |
|------|---------------------|---------|-----------------------|
|      |                     |         | WHITE + STEEL         |
|      |                     |         | WHITE + BRASS         |
| e:   | TOGGLE SWITCH       |         | STEEL                 |
|      | DIMMER SWITCH       |         | STEEL + BRASS         |
|      | UK SOCKETS          |         | BRASS                 |
|      | EURO SOCKETS        |         | SMOKED BRONZE         |
|      | COOKER SWITCH       |         | SMOKED BRONZE + STEEL |
|      | DP SWITCH           |         | SMOKED BRONZE + BRASS |
|      | SWITCHED FUSED SPUR |         | BLACK                 |
|      | FAN SWITCH          |         | BLACK + STEEL         |
|      | COOKER CONTROL UNIT |         | BLACK + BRASS         |
|      | SHAVER SOCKET       |         |                       |

product image:

details:

SOLID METAL

COIN SCREWS

1G dimmer

product: finish:

### 1G DIMMER SWITCH BRASS

category: page: