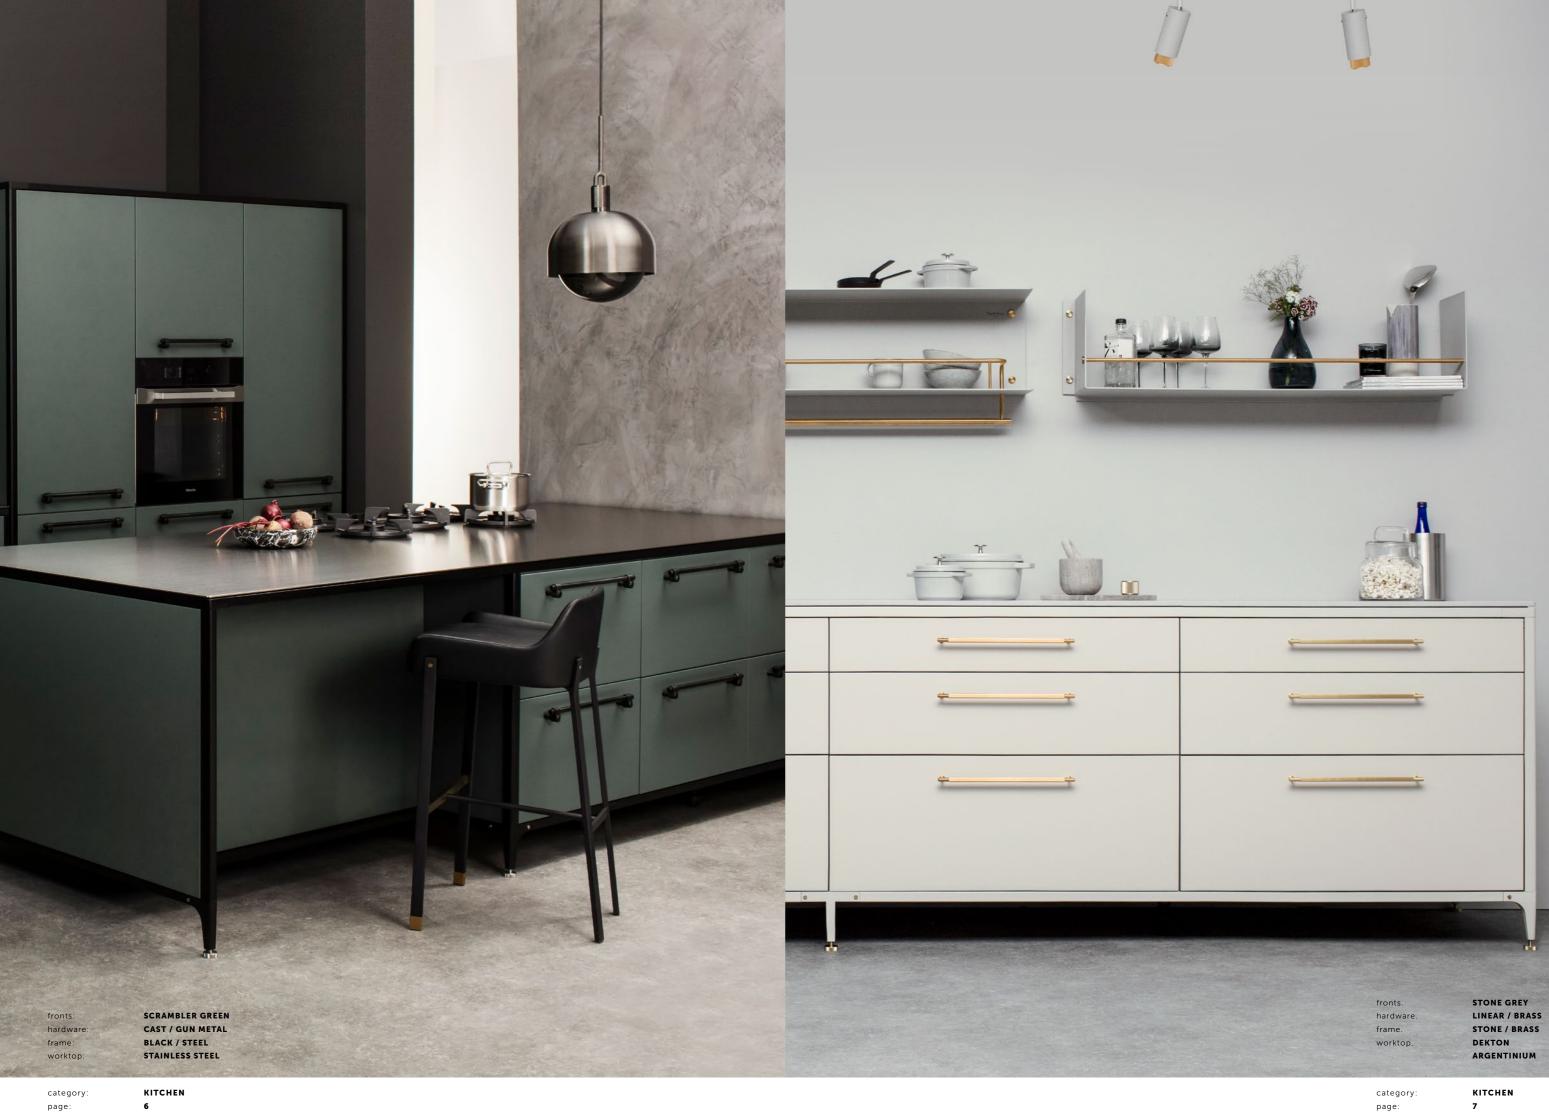

product image:

category: KITCHEN page: 14 fronts: hardware worktop

category: page: SCRAMBLER GREEN CAST / GUN METAL STAINLESS STEEL

category: page:

SCRAMBLER GREEN CAST / GUN METAL STAINLESS STEEL

### **STONE GREY**

A vibrant grey with a positive, infectious personality. Contemporary yet classic and very adaptable to different styling intentions.

frame:

### STONE / BRASS

The extruded aluminium and steel frame, capped with our custom-turned, diamond-cut adjustable feet.

worktop:

### DEKTON ARGENTINIUM

High durability and incredibly tactile.

category: page: