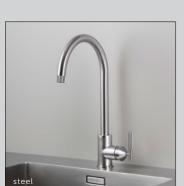

# **KITCHEN TAP**

372 m

product image:

| knurl:      | LINEAR<br>CROSS                        | material: | SOLID METAL                                  |
|-------------|----------------------------------------|-----------|----------------------------------------------|
| types:      | MIXER TAP<br>MIXER WITH PULL OUT SPRAY | process:  | DIAMOND CNC LATHE                            |
| action:     | SINGLE LEVER MIXER                     | finish:   | STEEL<br>BRASS<br>GUN METAL<br>WELDERS BLACK |
| water:      | WARM + COLD                            |           | WELDERS BLACK                                |
| dimensions: | 253 mm                                 | feature:  | PULL OUT SPRAY                               |
|             |                                        |           |                                              |