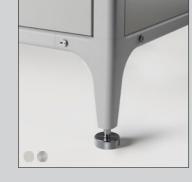

# FRAME

| frame:           | STONE<br>Black                              | •    |    |
|------------------|---------------------------------------------|------|----|
| material:        | POWDER COATED EXTRU<br>ALUMINIUM AND STEEL  | JDED |    |
| detail:          | COIN SCREWS<br>CROSS KNURL<br>CORNER RADIUS |      |    |
| feet:            | STEEL<br>BRASS                              | 0    |    |
| care & cleaning: | FRAME:                                      |      | FE |