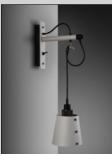

# **DECORATIVE LIGHTING**

HOOKED

| category:           | PENDANTS<br>WALL LIGHTS         | finish details: | STEEL SRASS SMOKED BRONZE                       |
|---------------------|---------------------------------|-----------------|-------------------------------------------------|
| range:              | HOOKED                          | finish shade:   | STONE                                           |
| knurl:              | CROSS                           |                 | •                                               |
| socket:<br>voltage: | E27<br>220-240V                 | cable length:   | UP TO 2.6M (PENDANT)<br>UP TO 0.5M (WALL LIGHT) |
| classification:     | CB/CE CERTIFIED, CLASS 1 & IP20 | details:        | SOLID METAL                                     |

SOLID METAL CUSTOMISING HOOKS

1 10 may 10

product image:

KITCHEN ACCESSORIES category: 38 page:

HOOKED 3.0 / MIX STONE / STEEL

category: page:

type: finish: