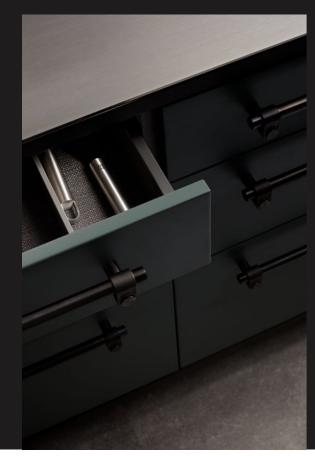

ACCESSORIES

HANGER

LINEAR

shelf:

GIRDER

fyi:

- 18mm fascia painted in your choice of colour from our three options.
- Durable and fingerprint resistant finish.
- Signature B+P coin screws.
- Blumotion soft-close hinges by Blum, onyx black, 100 degree opening with anti-slam.

• Drawer liners by Blum, soft touch matt rubber.

• Adjustable solid metal feet, with diamond-cut knurling.

KITCHEN category: page: 12

• Full extension Legrabox runners by Blum, matt grey, slimline profile with anti-slam.

# FRONTS

| material: | 18MM FASCIA PAINTED<br>COLOUR FROM OUR TH<br>DURABLE AND FINGERP |   |
|-----------|------------------------------------------------------------------|---|
| edges:    | 2 MM RADIUS<br>SOLID EDGE                                        |   |
| finish:   | STONE GREY<br>SCRAMBLER GREEN<br>OFF-BLACK                       | • |

#### SCRAMBLER GREEN fronts:

Scrambler green is a real chameleon hue. Under an array of spotlights it's bright and airy, yet tone the lights down low and it takes on a dramatic feel. Never a dull moment with this colourway.