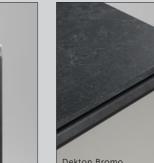

# WORKTOP

| thickness:       | 4 MM STAINLESS STEEL<br>13MM DEKTON PORCELAIN                                                                                       |
|------------------|-------------------------------------------------------------------------------------------------------------------------------------|
| corner:          | RADIUSED TO MATCH FRAME                                                                                                             |
| shadow gap:      | 3 MM                                                                                                                                |
| finish:          | STAINLESS STEEL                                                                                                                     |
| care & cleaning: | <b>STAINLESS STEEL:</b><br>Please note, due to the directional<br>brushing, stainless steel is prone to<br>scratch marks initially. |
| product image:   |                                                                                                                                     |

### **DEKTON BROMO**

Edge-to-edge porcelain worktop with soft bevelled edges, 3 mm shadow gap, and matching corner radius.

tone: MID

Off-beat and enthralling from every angle, this kitchen look explores the soft, mid-tone Scrambler Green.