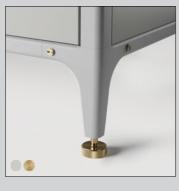

# FRAME

| frame:           | STONE<br>Black                              | •    |    |
|------------------|---------------------------------------------|------|----|
| material:        | POWDER COATED EXTRU<br>ALUMINIUM AND STEEL  | JDED |    |
| detail:          | COIN SCREWS<br>CROSS KNURL<br>CORNER RADIUS |      |    |
| feet:            | STEEL<br>BRASS                              | 0    |    |
| care & cleaning: | FRAME:                                      |      | FE |

### STONE / BRASS

The extruded aluminium and steel frame, capped with our custom-turned, diamond-cut adjustable feet.

worktop: