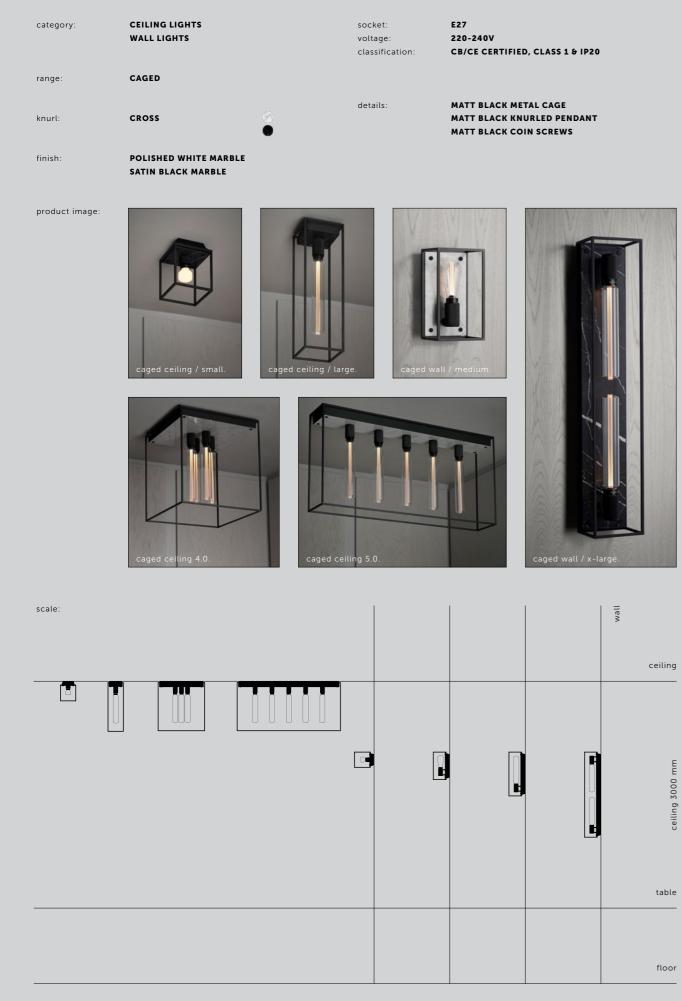

# **DECORATIVE LIGHTING**

CAGED

1

CAGED WALL / LARGE BLACK MARBLE

category: page:

type:

finish

10