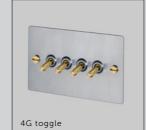

# ELECTRICITY

| url: | CROSS               | finish: | WHITE                 |
|------|---------------------|---------|-----------------------|
|      |                     |         | WHITE + STEEL         |
|      |                     |         | WHITE + BRASS         |
| e:   | TOGGLE SWITCH       |         | STEEL                 |
|      | DIMMER SWITCH       |         | STEEL + BRASS         |
|      | UK SOCKETS          |         | BRASS                 |
|      | EURO SOCKETS        |         | SMOKED BRONZE         |
|      | COOKER SWITCH       |         | SMOKED BRONZE + STEEL |
|      | DP SWITCH           |         | SMOKED BRONZE + BRASS |
|      | SWITCHED FUSED SPUR |         | BLACK                 |
|      | FAN SWITCH          |         | BLACK + STEEL         |
|      | COOKER CONTROL UNIT |         | BLACK + BRASS         |
|      | SHAVER SOCKET       |         |                       |

product image:

details:

SOLID METAL

COIN SCREWS

1G dimmer

product: finish: