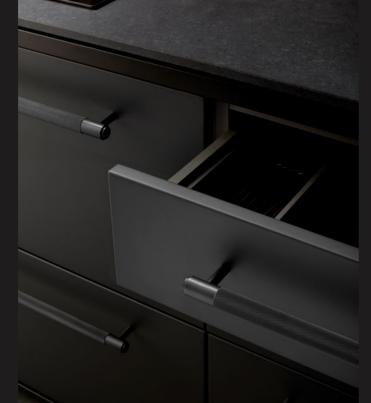

ACCESSORIES

HANGER

LINEAR

shelf:

GIRDER

fyi:

- 18mm fascia painted in your choice of colour from our three options.
- Durable and fingerprint resistant finish.
- Signature B+P coin screws.
- Blumotion soft-close hinges by Blum, onyx black, 100 degree opening with anti-slam.

• Drawer liners by Blum, soft touch matt rubber.

• Adjustable solid metal feet, with diamond-cut knurling.

KITCHEN category: page: 12

• Full extension Legrabox runners by Blum, matt grey, slimline profile with anti-slam.

# FRONTS

| material: | 18MM FASCIA PAINTED<br>COLOUR FROM OUR TH<br>DURABLE AND FINGERP |   |
|-----------|------------------------------------------------------------------|---|
| edges:    | 2 MM RADIUS<br>SOLID EDGE                                        |   |
| finish:   | STONE GREY<br>SCRAMBLER GREEN<br>OFF-BLACK                       | • |