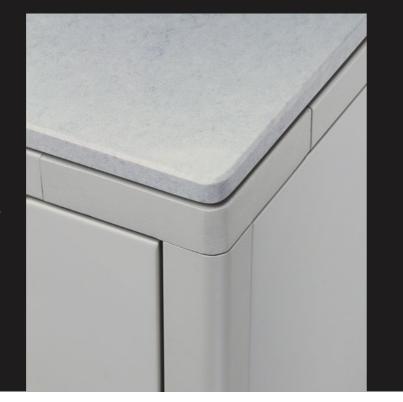

# FRAME

| frame:           | STONE<br>Black                              | •    |    |
|------------------|---------------------------------------------|------|----|
| material:        | POWDER COATED EXTRU<br>ALUMINIUM AND STEEL  | JDED |    |
| detail:          | COIN SCREWS<br>CROSS KNURL<br>CORNER RADIUS |      |    |
| feet:            | STEEL<br>BRASS                              | 0    |    |
| care & cleaning: | FRAME:                                      |      | FE |

FEET & COIN SCREWS: Wipe with a damp cloth with no loose hairs, avoid using chemicals. Please note all finishes are prone to ageing.

product image:

Damp cloth with mild detergent.

fyi:

Thick walled extruded aluminium and steel frame brought together with precision by engineered corner pieces. It's finished with an ultra durable, double layer of textured powder coat to give the frame a sharp look that's underscored by an unrivalled choice of robust materials.

# WORKTOP

| thickness:       | 4 MM STAINLESS STEEL<br>13MM DEKTON PORCELAIN                                                                                       |
|------------------|-------------------------------------------------------------------------------------------------------------------------------------|
| corner:          | RADIUSED TO MATCH FRAME                                                                                                             |
| shadow gap:      | 3 MM                                                                                                                                |
| finish:          | STAINLESS STEEL                                                                                                                     |
| care & cleaning: | <b>STAINLESS STEEL:</b><br>Please note, due to the directional<br>brushing, stainless steel is prone to<br>scratch marks initially. |
| product image:   |                                                                                                                                     |