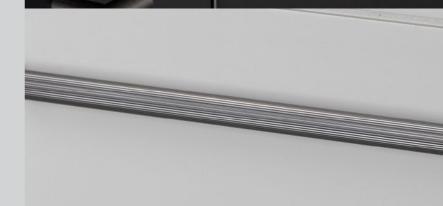

### CAST

Our rough-cast process uses solid and molten metal to create an aesthetic that's truly original. Thanks to the nature of the casting process, no two pieces are the same.

CROSS

Our signature cross-knurl pattern is diamond-cut into 20mm diameter solid bar and inspired by machinery. Industrial in look and scale this knurl feels amazing under touch. The cross-knurl is accompanied by our signature solid metal coin screws.

LINEAR

Our linear-knurl pattern is machined into 12mm diameter solid bar and inspired by fashion accessory hardware. Elegant in look and scale this knurl is beautifully refined. The linear-knurl is accompanied by machined torx screws.