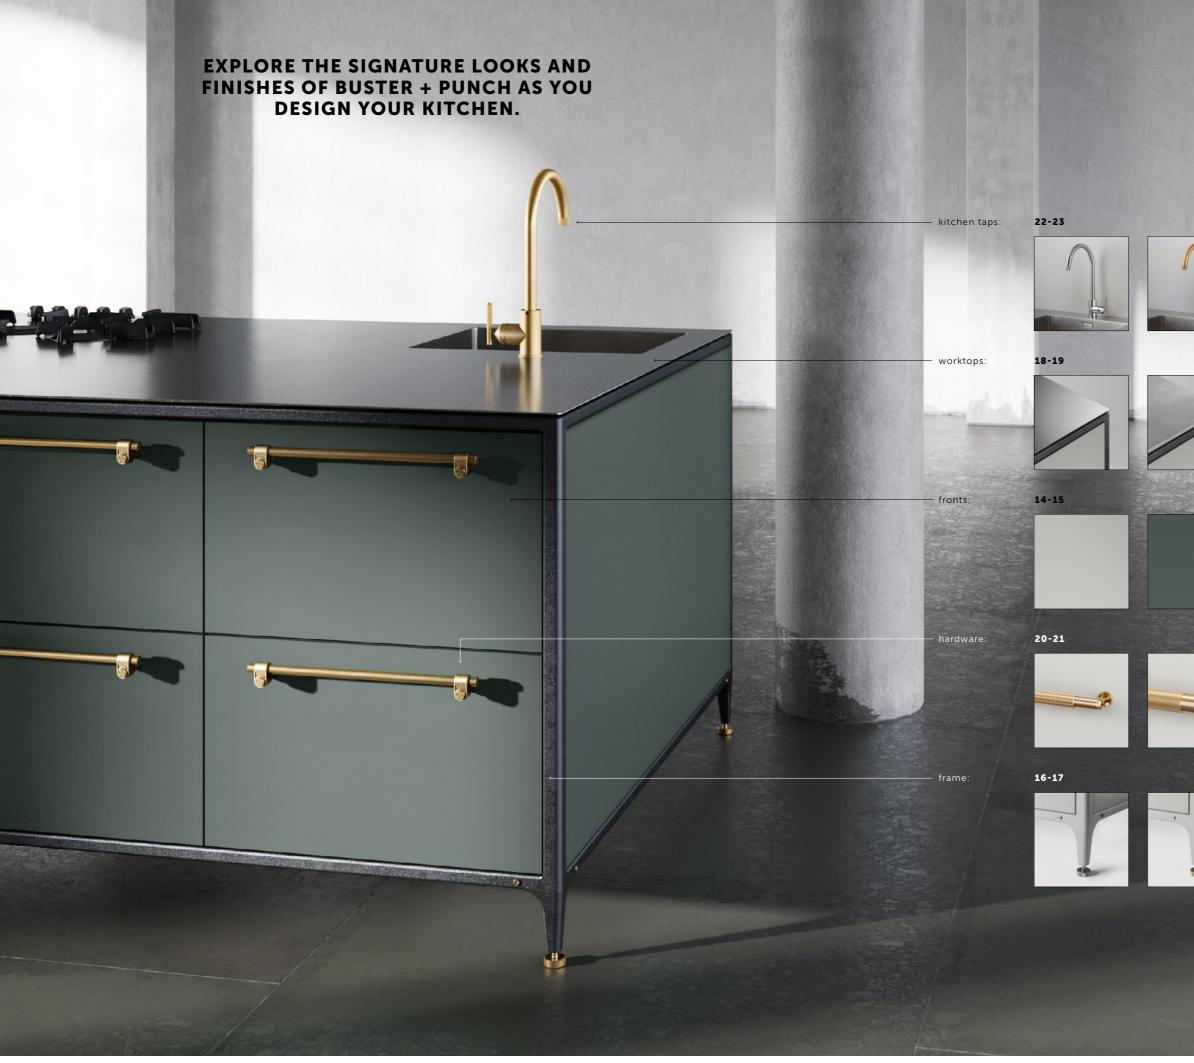

# **YOUR CHOICES**

hardware:

CAST

CROSS

LINEAR

kitchen:

taps:

CROSS

ACCESSORIES

HANGER

LINEAR

shelf:

GIRDER

fyi:

- 18mm fascia painted in your choice of colour from our three options.
- Durable and fingerprint resistant finish.
- Signature B+P coin screws.
- Blumotion soft-close hinges by Blum, onyx black, 100 degree opening with anti-slam.

# FRONTS

| material: | 18MM FASCIA PAINTED<br>COLOUR FROM OUR TH<br>DURABLE AND FINGERP |   |
|-----------|------------------------------------------------------------------|---|
| edges:    | 2 MM RADIUS<br>SOLID EDGE                                        |   |
| finish:   | STONE GREY<br>SCRAMBLER GREEN<br>OFF-BLACK                       | • |

# FRAME

| frame:           | STONE<br>Black                              | •    |    |
|------------------|---------------------------------------------|------|----|
| material:        | POWDER COATED EXTRU<br>ALUMINIUM AND STEEL  | JDED |    |
| detail:          | COIN SCREWS<br>CROSS KNURL<br>CORNER RADIUS |      |    |
| feet:            | STEEL<br>BRASS                              | 0    |    |
| care & cleaning: | FRAME:                                      |      | FE |

# WORKTOP

| thickness:       | 4 MM STAINLESS STEEL<br>13MM DEKTON PORCELAIN                                                                                       |
|------------------|-------------------------------------------------------------------------------------------------------------------------------------|
| corner:          | RADIUSED TO MATCH FRAME                                                                                                             |
| shadow gap:      | 3 MM                                                                                                                                |
| finish:          | STAINLESS STEEL                                                                                                                     |
| care & cleaning: | <b>STAINLESS STEEL:</b><br>Please note, due to the directional<br>brushing, stainless steel is prone to<br>scratch marks initially. |
| product image:   |                                                                                                                                     |

# **KITCHEN TAP**

372 m

product image:

| knurl:      | LINEAR<br>CROSS                        | material: | SOLID METAL                                  |
|-------------|----------------------------------------|-----------|----------------------------------------------|
| types:      | MIXER TAP<br>MIXER WITH PULL OUT SPRAY | process:  | DIAMOND CNC LATHE                            |
| action:     | SINGLE LEVER MIXER                     | finish:   | STEEL<br>BRASS<br>GUN METAL<br>WELDERS BLACK |
| water:      | WARM + COLD                            |           | WELDERS BLACK                                |
| dimensions: | 253 mm                                 | feature:  | PULL OUT SPRAY                               |
|             |                                        |           |                                              |