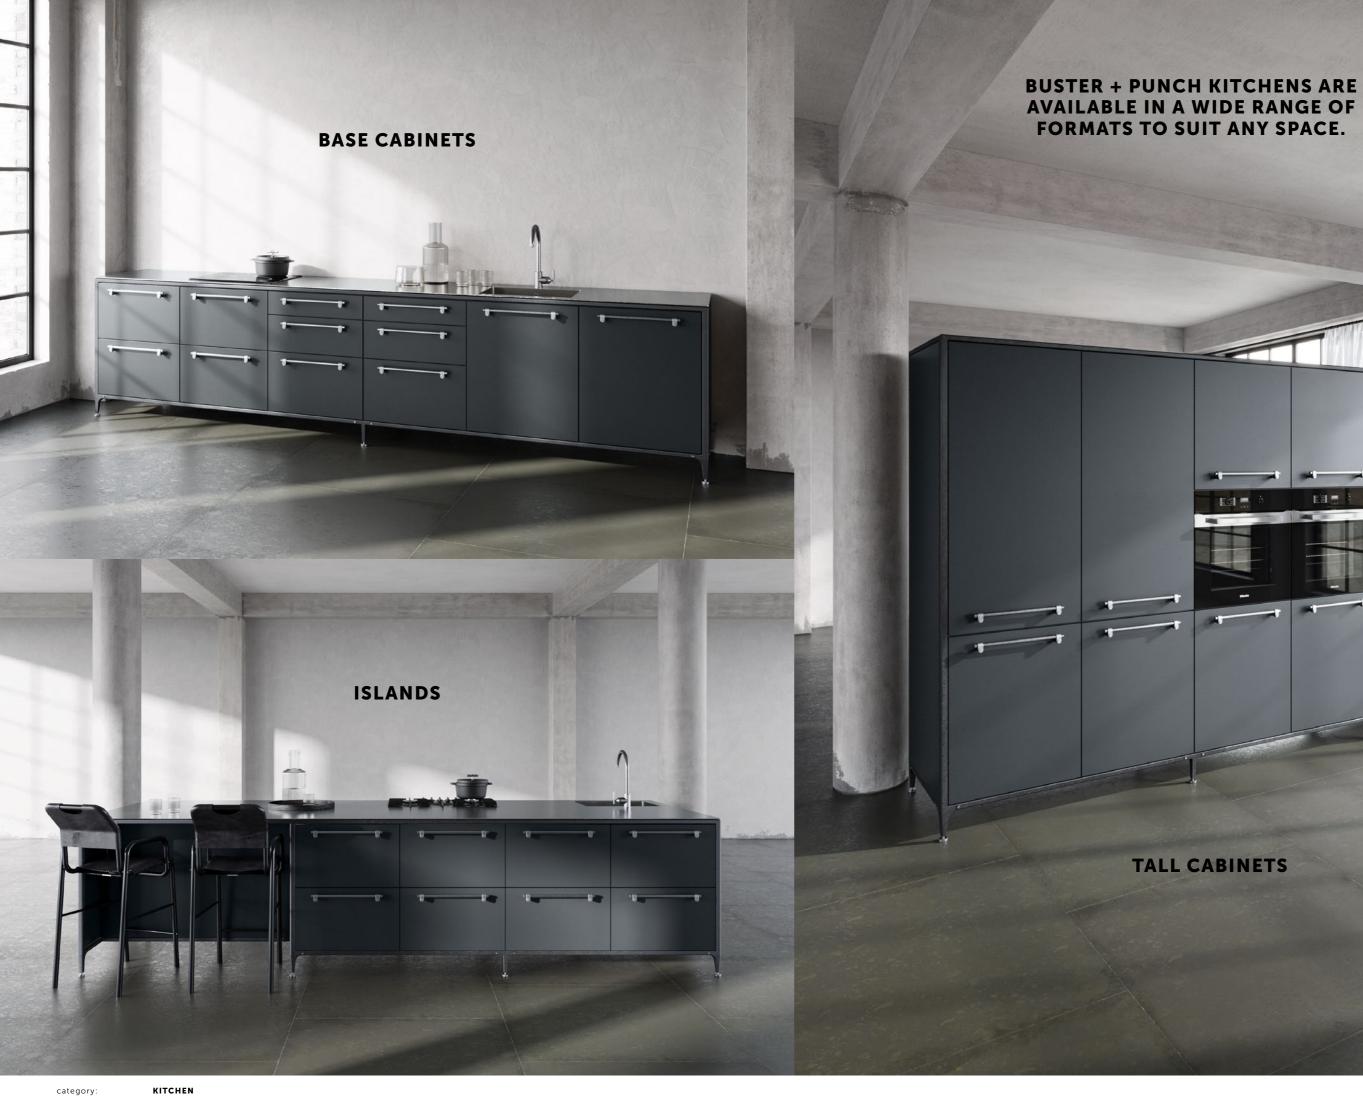

THE KITCHEN page 6-19: HARDWARE page 20-21: KITCHEN TAPS page 22-23: APPLIANCES page 24-24: page 26-31: CURATED LOOKS page 34-35: SHELVING LIGHTING page 36-41: page 42-43: ELECTRICITY page 44-45: OUR DESIGNER

STONE / BRASS

page:

category: page: 8

Ea =

category: page:

category: KITCHEN page: 10

category: page:

category: KITCHEN page: 16 category: page: