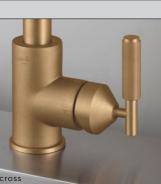

### CAST

Our rough-cast process uses solid and molten metal to create an aesthetic that's truly original. Thanks to the nature of the casting process, no two pieces are the same.

CROSS

Our signature cross-knurl pattern is diamond-cut into 20mm diameter solid bar and inspired by machinery. Industrial in look and scale this knurl feels amazing under touch. The cross-knurl is accompanied by our signature solid metal coin screws.