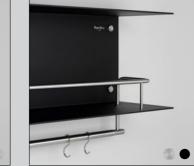

# **KITCHEN SHELF / HANGER**

| function: | STORAGE                             | finish details: | STEEL<br>BRASS<br>GUN METAL | 30<br>60<br>60 |
|-----------|-------------------------------------|-----------------|-----------------------------|----------------|
| max load: | 30KG                                |                 |                             |                |
| material: | SOLID METAL                         | finish body:    | STONE<br>BLACK              | •              |
| details   | COIN CAPS<br>GUARD RAIL<br>PAN RAIL |                 |                             |                |

product image: