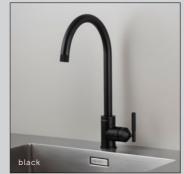

# **KITCHEN TAP**

372 m

product image:

| knurl:      | LINEAR<br>CROSS                        | material: | SOLID METAL                                  |
|-------------|----------------------------------------|-----------|----------------------------------------------|
| types:      | MIXER TAP<br>MIXER WITH PULL OUT SPRAY | process:  | DIAMOND CNC LATHE                            |
| action:     | SINGLE LEVER MIXER                     | finish:   | STEEL<br>BRASS<br>GUN METAL<br>WELDERS BLACK |
| water:      | WARM + COLD                            |           | WELDERS BLACK                                |
| dimensions: | 253 mm                                 | feature:  | PULL OUT SPRAY                               |
|             |                                        |           |                                              |