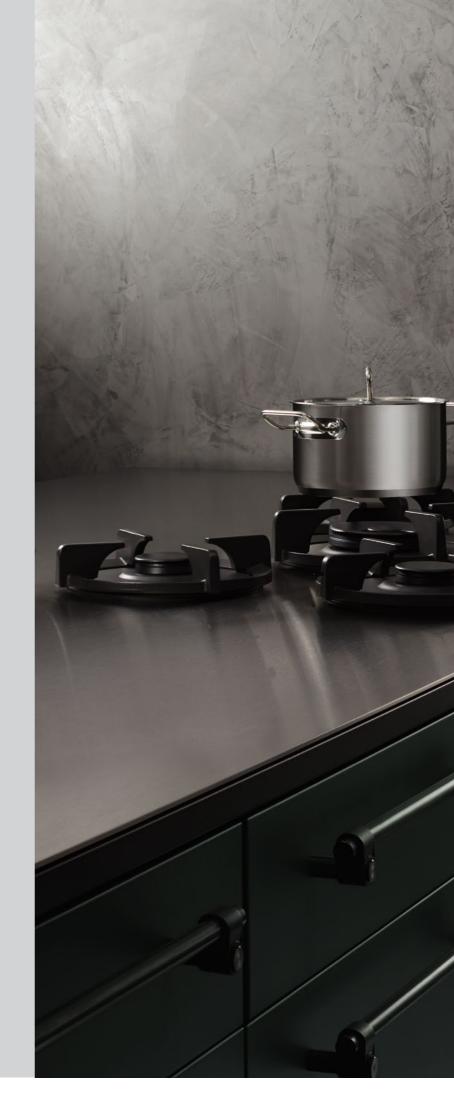

#### choose from:

GAGGENAU SIEMENS FISHER & PAYKEL BORA VZUG

MIELE

Our specialist kitchen designers will help select the best appliance arrangement for your kitchen. Selected from a carefully curated range of appliances, designed to integrate perfectly into Buster + Punch's kitchen cabinetry.

# MIIELE GAGGENAU SIEMENS FISHER & PAYKEL IBORA

fronts: OFF-BLACK hardware: CROSS / SMOKED BRONZE

C.C.