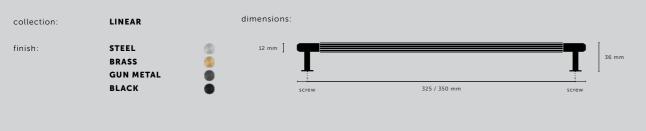

# **YOUR CHOICES**

hardware:

CAST

CROSS

LINEAR

kitchen:

taps:

CROSS

LINEAR

Our linear-knurl pattern is machined into 12mm diameter solid bar and inspired by fashion accessory hardware. Elegant in look and scale this knurl is beautifully refined. The linear-knurl is accompanied by machined torx screws.