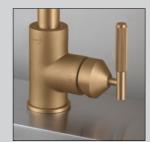

# **KITCHEN TAP**

372 m

product image:

| knurl:      | LINEAR<br>CROSS                        | material: | SOLID METAL                                  |
|-------------|----------------------------------------|-----------|----------------------------------------------|
| types:      | MIXER TAP<br>MIXER WITH PULL OUT SPRAY | process:  | DIAMOND CNC LATHE                            |
| action:     | SINGLE LEVER MIXER                     | finish:   | STEEL<br>BRASS<br>GUN METAL<br>WELDERS BLACK |
| water:      | WARM + COLD                            |           | WELDERS BLACK                                |
| dimensions: | 253 mm                                 | feature:  | PULL OUT SPRAY                               |
|             |                                        |           |                                              |