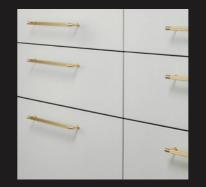

ACCESSORIES

HANGER

LINEAR

shelf:

GIRDER

fyi:

- 18mm fascia painted in your choice of colour from our three options.
- Durable and fingerprint resistant finish.
- Signature B+P coin screws.
- Blumotion soft-close hinges by Blum, onyx black, 100 degree opening with anti-slam.

## HARDWARE

CARE: Wipe with a damp cloth with no loose hairs, avoid using chemicals.

CARE: Wipe with a damp cloth with no loose hairs, avoid using chemicals.

CARE: Wipe with a damp cloth with no loose hairs, avoid using chemicals.