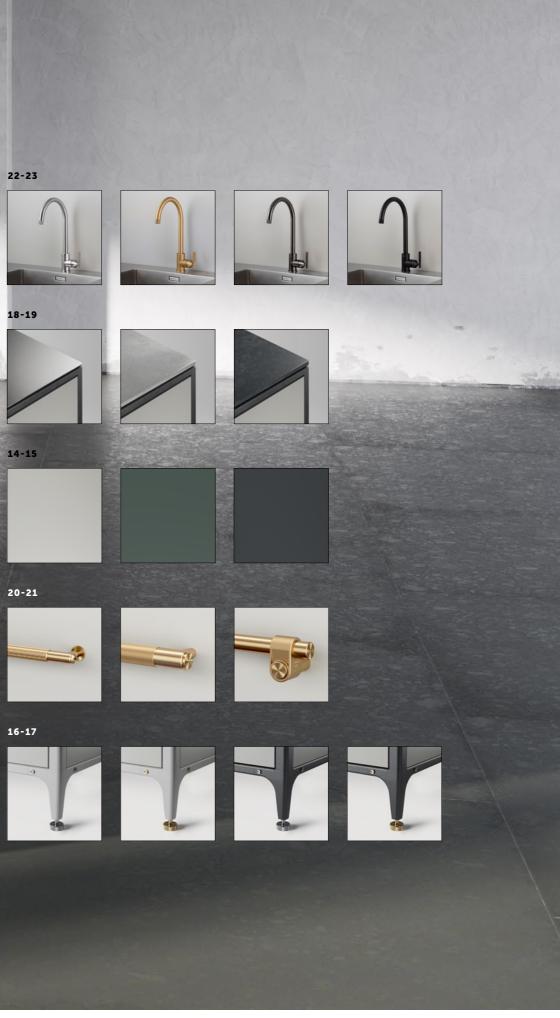

# **YOUR CHOICES**

hardware:

CAST

CROSS

LINEAR

kitchen:

taps:

CROSS

ACCESSORIES

HANGER

LINEAR

shelf:

GIRDER

fyi:

- 18mm fascia painted in your choice of colour from our three options.
- Durable and fingerprint resistant finish.
- Signature B+P coin screws.
- Blumotion soft-close hinges by Blum, onyx black, 100 degree opening with anti-slam.

# FRONTS

| material: | 18MM FASCIA PAINTED<br>COLOUR FROM OUR TH<br>DURABLE AND FINGERP |   |
|-----------|------------------------------------------------------------------|---|
| edges:    | 2 MM RADIUS<br>SOLID EDGE                                        |   |
| finish:   | STONE GREY<br>SCRAMBLER GREEN<br>OFF-BLACK                       | • |

# FRAME

| frame:           | STONE<br>Black                              | •    |    |
|------------------|---------------------------------------------|------|----|
| material:        | POWDER COATED EXTRU<br>ALUMINIUM AND STEEL  | JDED |    |
| detail:          | COIN SCREWS<br>CROSS KNURL<br>CORNER RADIUS |      |    |
| feet:            | STEEL<br>BRASS                              | 0    |    |
| care & cleaning: | FRAME:                                      |      | FE |

# WORKTOP

| thickness:       | 4 MM STAINLESS STEEL<br>13MM DEKTON PORCELAIN                                                                                       |
|------------------|-------------------------------------------------------------------------------------------------------------------------------------|
| corner:          | RADIUSED TO MATCH FRAME                                                                                                             |
| shadow gap:      | 3 MM                                                                                                                                |
| finish:          | STAINLESS STEEL                                                                                                                     |
| care & cleaning: | <b>STAINLESS STEEL:</b><br>Please note, due to the directional<br>brushing, stainless steel is prone to<br>scratch marks initially. |
| product image:   |                                                                                                                                     |

# **KITCHEN TAP**

372 m

product image:

| knurl:      | LINEAR<br>CROSS                        | material: | SOLID METAL                                  |
|-------------|----------------------------------------|-----------|----------------------------------------------|
| types:      | MIXER TAP<br>MIXER WITH PULL OUT SPRAY | process:  | DIAMOND CNC LATHE                            |
| action:     | SINGLE LEVER MIXER                     | finish:   | STEEL<br>BRASS<br>GUN METAL<br>WELDERS BLACK |
| water:      | WARM + COLD                            |           | WELDERS BLACK                                |
| dimensions: | 253 mm                                 | feature:  | PULL OUT SPRAY                               |
|             |                                        |           |                                              |