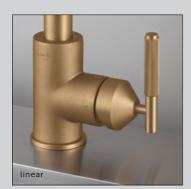

LINEAR

Our linear-knurl pattern is machined into 12mm diameter solid bar and inspired by fashion accessory hardware. Elegant in look and scale this knurl is beautifully refined. The linear-knurl is accompanied by machined torx screws.