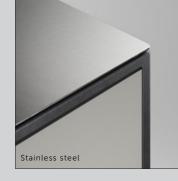

# WORKTOP

| thickness:       | 4 MM STAINLESS STEEL<br>13MM DEKTON PORCELAIN                                                                                       |
|------------------|-------------------------------------------------------------------------------------------------------------------------------------|
| corner:          | RADIUSED TO MATCH FRAME                                                                                                             |
| shadow gap:      | 3 MM                                                                                                                                |
| finish:          | STAINLESS STEEL                                                                                                                     |
| care & cleaning: | <b>STAINLESS STEEL:</b><br>Please note, due to the directional<br>brushing, stainless steel is prone to<br>scratch marks initially. |
| product image:   |                                                                                                                                     |