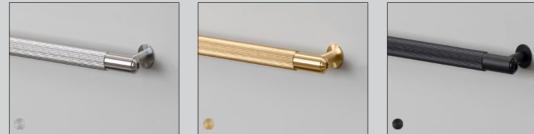

# **YOUR CHOICES**

hardware:

CAST

CROSS

LINEAR

kitchen:

taps:

CROSS

### CAST

Our rough-cast process uses solid and molten metal to create an aesthetic that's truly original. Thanks to the nature of the casting process, no two pieces are the same.

CROSS

Our signature cross-knurl pattern is diamond-cut into 20mm diameter solid bar and inspired by machinery. Industrial in look and scale this knurl feels amazing under touch. The cross-knurl is accompanied by our signature solid metal coin screws.

LINEAR

Our linear-knurl pattern is machined into 12mm diameter solid bar and inspired by fashion accessory hardware. Elegant in look and scale this knurl is beautifully refined. The linear-knurl is accompanied by machined torx screws.

SCRAMBLER GREEN

STONE GREY

OFF-BLACK