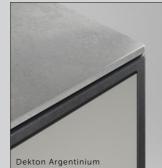

# WORKTOP

| thickness:       | 4 MM STAINLESS STEEL<br>13MM DEKTON PORCELAIN                                                                                       |
|------------------|-------------------------------------------------------------------------------------------------------------------------------------|
| corner:          | RADIUSED TO MATCH FRAME                                                                                                             |
| shadow gap:      | 3 MM                                                                                                                                |
| finish:          | STAINLESS STEEL                                                                                                                     |
| care & cleaning: | <b>STAINLESS STEEL:</b><br>Please note, due to the directional<br>brushing, stainless steel is prone to<br>scratch marks initially. |
| product image:   |                                                                                                                                     |

fyi:

Dekton is a carbon neutral ultra compact porcelain surface, chosen for its un rivalled quality, durability and strength over time. The aesthetics of natural stone that goes beyond nature achieving the highest product performance.

### DEKTON ARGENTINIUM

High durability and incredibly tactile.

category: page: