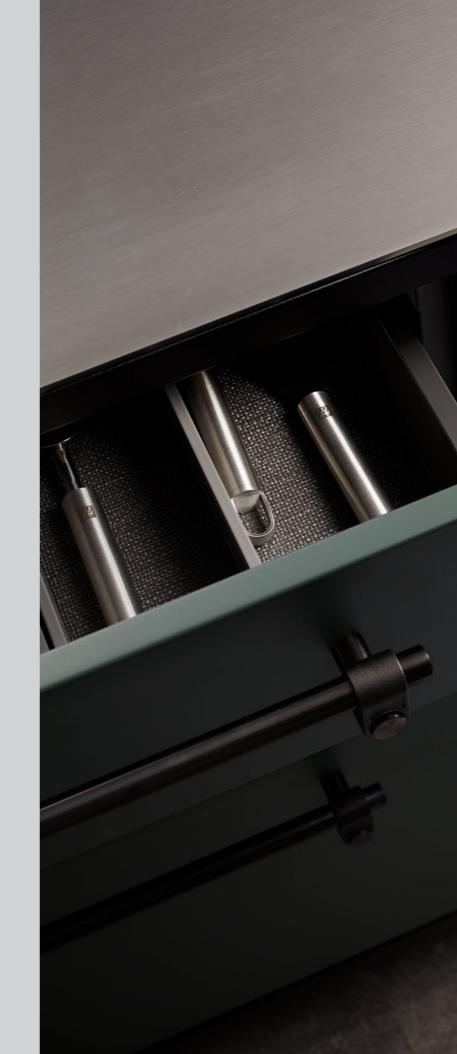

ACCESSORIES

HANGER

LINEAR

shelf:

GIRDER

fyi:

- 18mm fascia painted in your choice of colour from our three options.
- Durable and fingerprint resistant finish.
- Signature B+P coin screws.
- Blumotion soft-close hinges by Blum, onyx black, 100 degree opening with anti-slam.

• Drawer liners by Blum, soft touch matt rubber.

• Adjustable solid metal feet, with diamond-cut knurling.

KITCHEN category: page: 12

• Full extension Legrabox runners by Blum, matt grey, slimline profile with anti-slam.