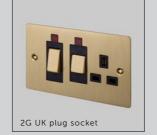

# ELECTRICITY

| url: | CROSS               | finish: | WHITE                 |
|------|---------------------|---------|-----------------------|
|      |                     |         | WHITE + STEEL         |
|      |                     |         | WHITE + BRASS         |
| e:   | TOGGLE SWITCH       |         | STEEL                 |
|      | DIMMER SWITCH       |         | STEEL + BRASS         |
|      | UK SOCKETS          |         | BRASS                 |
|      | EURO SOCKETS        |         | SMOKED BRONZE         |
|      | COOKER SWITCH       |         | SMOKED BRONZE + STEEL |
|      | DP SWITCH           |         | SMOKED BRONZE + BRASS |
|      | SWITCHED FUSED SPUR |         | BLACK                 |
|      | FAN SWITCH          |         | BLACK + STEEL         |
|      | COOKER CONTROL UNIT |         | BLACK + BRASS         |
|      | SHAVER SOCKET       |         |                       |

product image:

details:

SOLID METAL

COIN SCREWS

1G dimmer

product: finish: