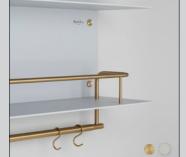

# **KITCHEN SHELF / HANGER**

| function: | STORAGE                             | finish details: | STEEL<br>BRASS<br>GUN METAL | 30<br>60<br>60 |
|-----------|-------------------------------------|-----------------|-----------------------------|----------------|
| max load: | 30KG                                |                 |                             |                |
| material: | SOLID METAL                         | finish body:    | STONE<br>BLACK              | •              |
| details   | COIN CAPS<br>GUARD RAIL<br>PAN RAIL |                 |                             |                |

product image: