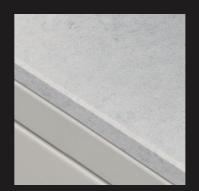

# WORKTOP

| thickness:       | 4 MM STAINLESS STEEL<br>13MM DEKTON PORCELAIN                                                                                       |
|------------------|-------------------------------------------------------------------------------------------------------------------------------------|
| corner:          | RADIUSED TO MATCH FRAME                                                                                                             |
| shadow gap:      | 3 MM                                                                                                                                |
| finish:          | STAINLESS STEEL                                                                                                                     |
| care & cleaning: | <b>STAINLESS STEEL:</b><br>Please note, due to the directional<br>brushing, stainless steel is prone to<br>scratch marks initially. |
| product image:   |                                                                                                                                     |

DEKTON PORCELAIN:

For everyday, routine cleaning, simply wipe the surface with a damp cloth and warm soapy water, a mild detergent, or a quality spray to maintain its lustre. Thoroughly dry with a soft cloth or paper towel. For consistent shine, wipe worktops in a broad circular motion.

fyi:

Dekton is a carbon neutral ultra compact porcelain surface, chosen for its un rivalled quality, durability and strength over time. The aesthetics of natural stone that goes beyond nature achieving the highest product performance.