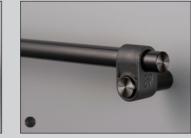

### CAST

Our rough-cast process uses solid and molten metal to create an aesthetic that's truly original. Thanks to the nature of the casting process, no two pieces are the same.

CROSS

Our signature cross-knurl pattern is diamond-cut into 20mm diameter solid bar and inspired by machinery. Industrial in look and scale this knurl feels amazing under touch. The cross-knurl is accompanied by our signature solid metal coin screws.