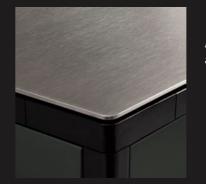

# WORKTOP

| thickness:       | 4 MM STAINLESS STEEL<br>13MM DEKTON PORCELAIN                                                                                       |
|------------------|-------------------------------------------------------------------------------------------------------------------------------------|
| corner:          | RADIUSED TO MATCH FRAME                                                                                                             |
| shadow gap:      | 3 MM                                                                                                                                |
| finish:          | STAINLESS STEEL                                                                                                                     |
| care & cleaning: | <b>STAINLESS STEEL:</b><br>Please note, due to the directional<br>brushing, stainless steel is prone to<br>scratch marks initially. |
| product image:   |                                                                                                                                     |

### BLACK / STEEL

Sharp stainless steel details against the matt black frame. A powerful combination.

worktop:

### STAINLESS STEEL

A gently brushed stainless steel worktop any chef would be proud to square up to. **STONE GREY** CURATED LOOK BY MASSIMO BUSTER MINALE