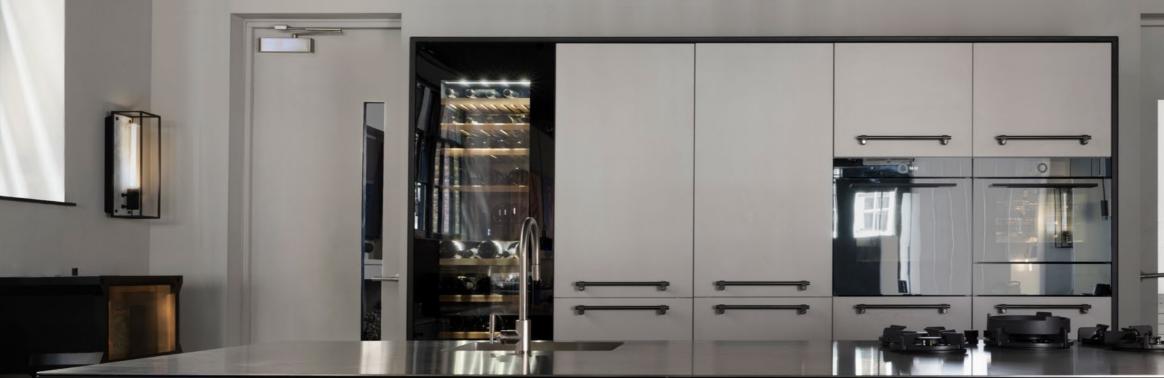

#### choose from:

GAGGENAU SIEMENS FISHER & PAYKEL BORA VZUG

MIELE

Our specialist kitchen designers will help select the best appliance arrangement for your kitchen. Selected from a carefully curated range of appliances, designed to integrate perfectly into Buster + Punch's kitchen cabinetry.

# MIIELE GAGGENAU SIEMENS FISHER & PAYKEL IBORA

fronts: OFF-BLACK hardware: CROSS / SMOKED BRONZE

C.C.