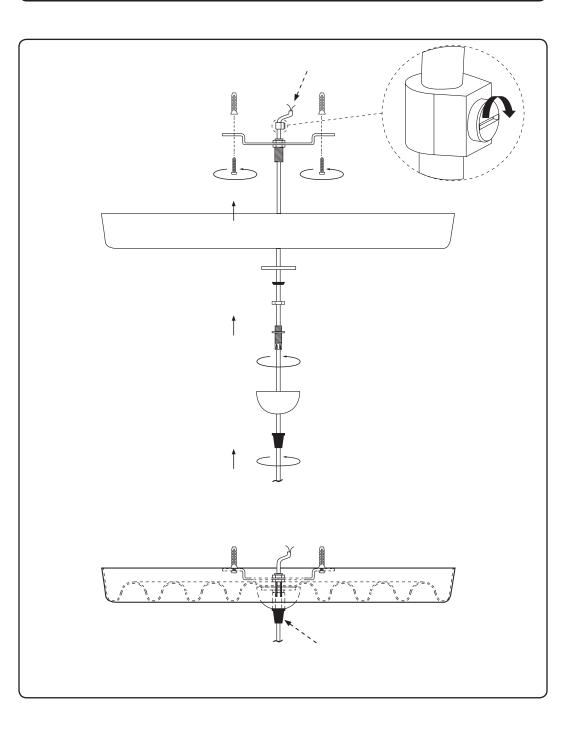

#### **IMPORTANT!**

2

ALWAYS TURN OFF THE ELECTRICAL CURRENT BEFORE INSTALLLING ANY FIXTURE!

BE SURE THAT THE CEILING OUTLET BOX IS MOUNTED SO THAT IT CAN CARRY THE WEIGHT OF THE ENTIRE LAMP!

THERE MUST BE NO WEIGHT ON THE ELECTRIC WIRES!

IF THE EXTERNAL FLEXIBLE CABLE OR CORD OF THIS LUMINAIRE IS DAMAGED, IT SHALL BE EXCLUSIVELY REPLACED BY THE MANUFACTURER OR HIS SERVICE AGENT OR A SIMILAR QUALIFIED PERSON IN ORDER TO AVOID A HAZARD.