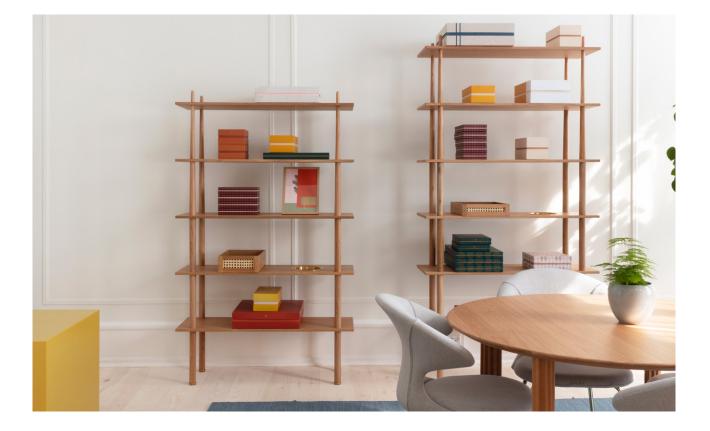

## **GET ORGANISED**

Three grab-and-go trays in wood let you organise and hide away your mess on the shelves, inside the cabinet or drawers. The trays come in a pack of three sizes that fits both your loose leaves, magazines, and all other small items, that needs to be sorted. The venetican cane trays has a design that is easy to disassemble, when not in use and comes in two oak colours. All the trays fit perfectly into the Treasures cabinet and Stories shelving from the UMAGE furniture collection.