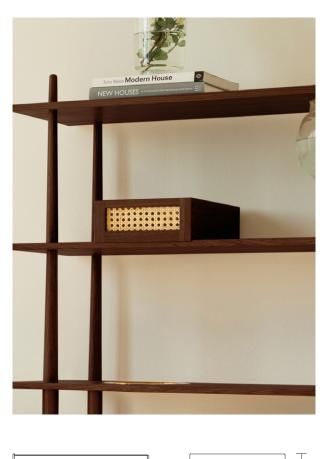

## **GET ORGANISED**

Three grab-and-go trays in wood let you organise and hide away your mess on the shelves, inside the cabinet or drawers. The trays come in a pack of three sizes that fits both your loose leaves, magazines, and all other small items, that needs to be sorted. The venetican cane trays has a design that is easy to disassemble, when not in use and comes in two oak colours. All the trays fit perfectly into the Treasures cabinet and Stories shelving from the UMAGE furniture collection.