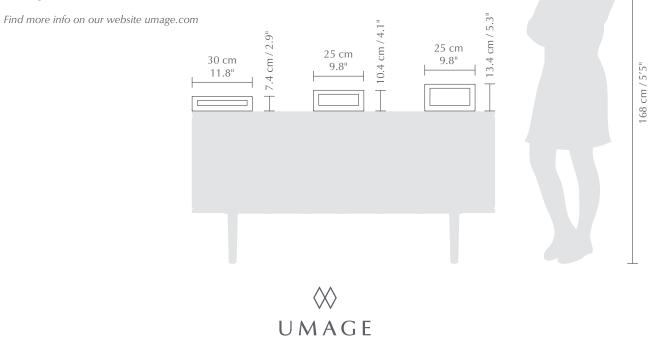

## TRAYS | VENETICAN CANE

Designed by Søren Ravn Christensen

|                                                                      | <b>DIMENSIONS</b><br>H × W × D: 13.4 × 25 × 35 cm / 5.3 × 9.8 × 13.8"<br>H × W × D: 10.4 × 25 × 35 cm / 4.1 × 9.8 × 13.8"<br>H × W × D: 7.4 × 30 × 35 cm / 2.9 × 11.8 × 13.8" |
|----------------------------------------------------------------------|-------------------------------------------------------------------------------------------------------------------------------------------------------------------------------|
| (M)                                                                  | MATERIAL<br>Solid oak, particle board and bamboo.                                                                                                                             |
|                                                                      | WEIGHT<br>1.0 kg / 2.2 lbs                                                                                                                                                    |
| <b>F</b>                                                             | <b>WEIGHT INCL. PACKAGING</b><br>1.1 kg / 2.4 lbs                                                                                                                             |
| $\stackrel{\uparrow}{\leftarrow} \stackrel{\downarrow}{\rightarrow}$ | <b>PACKAGING DIMENSIONS (W × H x D)</b><br>40 x 36 x 9 cm / 15.7 x 14.2 x 3.5"                                                                                                |
|                                                                      | MEDIA KIT<br>Photos and press material<br>Download at umage.presscloud.com                                                                                                    |
| #                                                                    | ORDERING INFORMATION<br>Trays venetican can oak #5621-4<br>Trays venetican can dark oak #5773-4                                                                               |