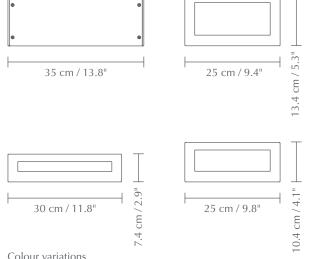

## TRAYS | VENETICAN CANE

Designed by Søren Ravn Christensen

|                                                                      | <b>DIMENSIONS</b><br>H × W × D: 13.4 × 25 × 35 cm / 5.3 × 9.8 × 13.8"<br>H × W × D: 10.4 × 25 × 35 cm / 4.1 × 9.8 × 13.8"<br>H × W × D: 7.4 × 30 × 35 cm / 2.9 × 11.8 × 13.8" |
|----------------------------------------------------------------------|-------------------------------------------------------------------------------------------------------------------------------------------------------------------------------|
| (M)                                                                  | MATERIAL<br>Solid oak, particle board and bamboo.                                                                                                                             |
|                                                                      | WEIGHT<br>1.0 kg / 2.2 lbs                                                                                                                                                    |
| <b>F</b>                                                             | <b>WEIGHT INCL. PACKAGING</b><br>1.1 kg / 2.4 lbs                                                                                                                             |
| $\stackrel{\uparrow}{\leftarrow} \stackrel{\downarrow}{\rightarrow}$ | <b>PACKAGING DIMENSIONS (W × H x D)</b><br>40 x 36 x 9 cm / 15.7 x 14.2 x 3.5"                                                                                                |
|                                                                      | MEDIA KIT<br>Photos and press material<br>Download at umage.presscloud.com                                                                                                    |
| #                                                                    | ORDERING INFORMATION<br>Trays venetican can oak #5621-4<br>Trays venetican can dark oak #5773-4                                                                               |