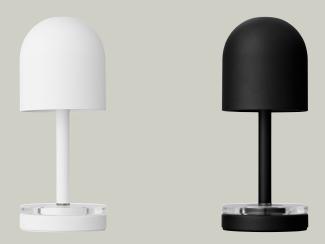

## **VARIATIONS**

### **SPECIFICATIONS**

PRODUCT TYPE •••••• LED lamp PRODUCT NAME •••••• LUCEO COLOURS •••••••• White Black DIMENSION ..... L:9 W:9 H:22 cm WEIGHT•••••• 0,68 kg MATERIAL Steel w. matte powder coating APPROVED FOR OUTDOOR USE  $QUANTITY\,PER\,PARCEL$ L:I3,5 W:I3,5 H:22,5 cm PACKAGING DIMENSIONS 0,97 kg PACKAGING WEIGHT CHARGING TIME 5~hours~from~0~to~l00%At 100% brigthness: 10 hours  $BATTERY\,EFFECT$ At 80% brigthness: I2 hours 50.000 hours BATTERY LIFE 200 — 300 lumen (2 — 4 watt) LUMEN / WATT TESTED WITH ••••••• IP44 ...... COMPLIANT WITH CE CK ((()