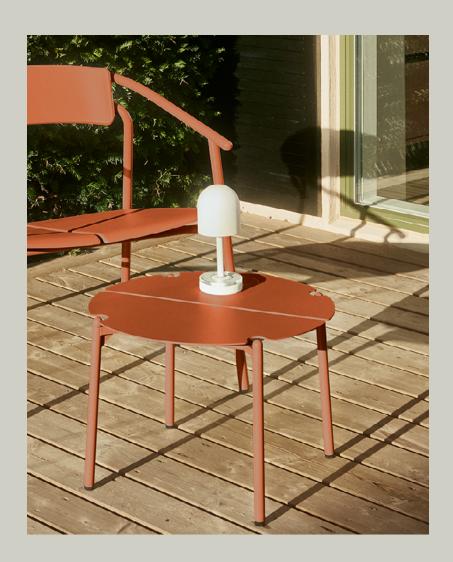

### STORYTELLING

#### LUCEO LAMP FAMILY / BY AYTM DESIGN TEAM

The word LUCEO means to shine and in this family of lamps, the cool mix of glass and metal gives a playful expression – enhancing the transparency of the glass and the strength and hardness of the metal. LUCEO are aesthetic and sculptural lamps which take inspiration from the ancient Roman aqueducts. These beautiful buildings were created to bring water and life to the cities, just as LUCEO brings life and light to your home.