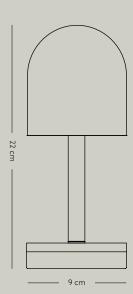

### **SPECIFICATIONS**

PRODUCT TYPE •••••• LED lamp PRODUCT NAME •••••• LUCEO COLOURS •••••••• White Black DIMENSION ..... L:9 W:9 H:22 cm WEIGHT•••••• 0,68 kg MATERIAL Steel w. matte powder coating APPROVED FOR OUTDOOR USE  $QUANTITY\,PER\,PARCEL$ L:I3,5 W:I3,5 H:22,5 cm PACKAGING DIMENSIONS 0,97 kg PACKAGING WEIGHT CHARGING TIME 5~hours~from~0~to~l00%At 100% brigthness: 10 hours  $BATTERY\,EFFECT$ At 80% brigthness: I2 hours 50.000 hours BATTERY LIFE 200 — 300 lumen (2 — 4 watt) LUMEN / WATT TESTED WITH ••••••• IP44 ...... COMPLIANT WITH CE CK ((()