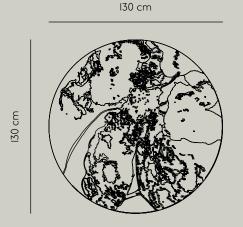

## **SPECIFICATIONS**

PRODUCT TYPE......RugPRODUCT NAME.....FLOREO

COLOURS ...... Multi (Taupe / Grey / Black)

 $\begin{array}{cccc} DIMENSIONS & \cdots & & \text{Small: } \varnothing \text{I30 cm} \\ & & \text{Large: } \varnothing 200 \text{ cm} \\ & & \text{WEIGHT} & \cdots & \text{Small: } 5,75 \text{ kg} \end{array}$ 

Large: I4,2 kg

MATERIAL ••••• Front: 60% Viscose 40% Wool

Back: 100% Cotton

QUANTITY PER PARCEL .....

PACKAGING DIMENSIONS ...... Small: L20 x W20 x HI30 cm

Large: L30 x W30 x H200 cm

PACKAGING WEIGHT ..... Small: 7 kg
Large: 16,2 kg