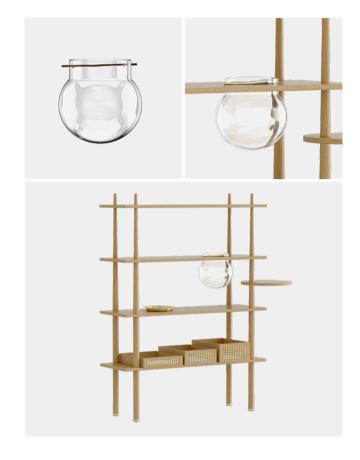

## **EXTEND THE STORIES YOU WANT TO TELL**

With the Stories accessories you can add extra functionality to the Stories. One of the shelves has a hole with a brass tray for your small bits and bobs. You can also use the hole for the available glass bowl accessory. In the glass bowl you can create your own indoor terrarium planter or even hold a goldfish. Add the round corner table accessory to the side of the shelving system to display a plant or other things that need that extra important spot in your space. The three wooden trays accessory with a venetian cane front make it easy to beautifully hide away your otherwise messy stuff.