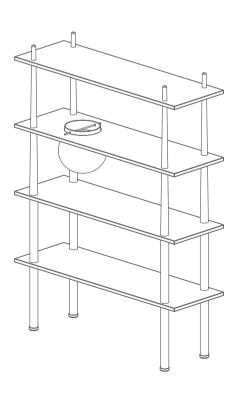

## **EXTEND THE STORIES YOU WANT TO TELL**

With the Stories accessories you can add extra functionality to the Stories. One of the shelves has a hole with a brass tray for your small bits and bobs. You can also use the hole for the available glass bowl accessory. In the glass bowl you can create your own indoor terrarium planter or even hold a goldfish. Add the round corner table accessory to the side of the shelving system to display a plant or other things that need that extra important spot in your space. The three wooden trays accessory with a venetian cane front make it easy to beautifully hide away your otherwise messy stuff.

Find more info on our website umage.com

**DIMENSIONS** 

Ø: 24 H: 24 cm / 9.4"

**MATERIAL** 

Glass and steel (plated brass)

**MEDIA KIT** 

Photos and press material Download at umagepress.com

**ORDERING INFORMATION** 