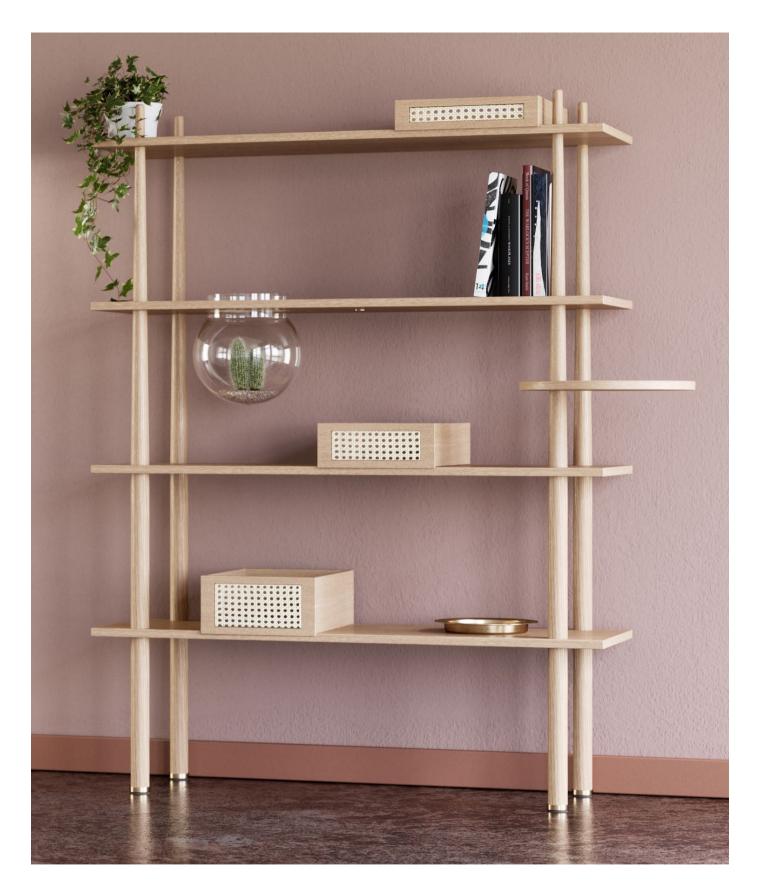

## **EXTEND THE STORIES YOU WANT TO TELL**

With the Stories accessories you can add extra functionality to the Stories. One of the shelves has a hole with a brass tray for your small bits and bobs. You can also use the hole for the available glass bowl accessory. In the glass bowl you can create your own indoor terrarium planter or even hold a goldfish. Add the round corner table accessory to the side of the shelving system to display a plant or other things that need that extra important spot in your space. The three wooden trays accessory with a venetian cane front make it easy to beautifully hide away your otherwise messy stuff.