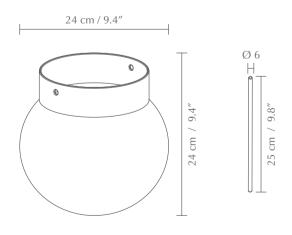

Find more info on our website umage.com

**DIMENSIONS** 

Ø: 24 H: 24 cm / 9.4"

**MATERIAL** 

Glass and steel (plated brass)

**MEDIA KIT** 

Photos and press material Download at umagepress.com

**ORDERING INFORMATION** 