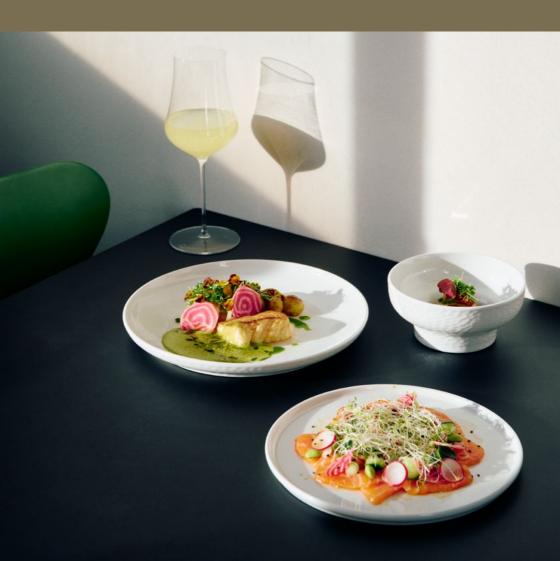

## **FURO**

A COLLECTION MADE

FOR CREATIVITY

With its clean, curved lines, Furo represents the essence of both Japanese and Scandinavian aesthetics. It's a natural hybrid between two cultures that privilege minimalism and tranquility. The collection consists of nine products: six plates which are flat to the edge, two bowls and one deep plate; the last three with a Horimono-inspired relief, which adds elegance and tactility. The Japanese people hold this tradition dear. Cherishing its significance. Handcrafted at Figgjo, the Furo relief is a testament to the art of wood carving.

The pinkness disappears in the firing process, and it's there to make sure we have a perfect, even glaze on all our products.

↑ The expression on Furo is stripped down to the bare minimum to serve as a blank canvas for the chefs, encouraging creativity and curiosity.