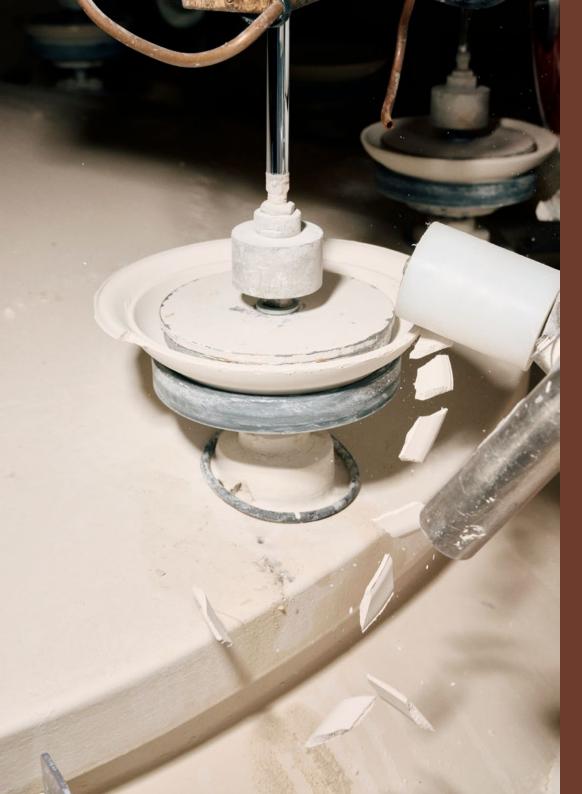

Furo is made on our most efficient machine, the isostatic powder press.

For centuries, Japan has been renowned for its impeccable woodwork and attention to detail. *Horimono* is a general term referring to relief or semi-relief wood carving. Its decorative flair is used for *ranma* (the Japanese name for transoms), door panels and temple fittings.

Furo is made on our most efficient machine, the isostatic powder press. This press enables fully automated shaping of ceramic tableware, making it possible to produce even shapes with considerable demands on function and design in large quantities – in a cost-efficient way – without compromising quality.