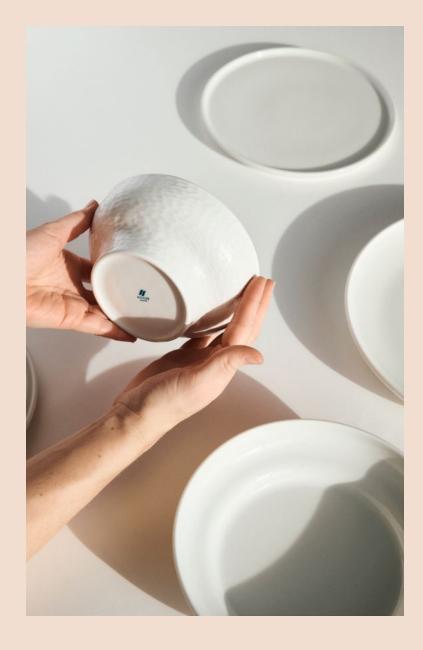

## **FURO**

A COLLECTION MADE

FOR CREATIVITY

With its clean, curved lines, Furo represents the essence of both Japanese and Scandinavian aesthetics. It's a natural hybrid between two cultures that privilege minimalism and tranquility. The collection consists of nine products: six plates which are flat to the edge, two bowls and one deep plate; the last three with a Horimono-inspired relief, which adds elegance and tactility. The Japanese people hold this tradition dear. Cherishing its significance. Handcrafted at Figgjo, the Furo relief is a testament to the art of wood carving.

Morten Engebretsen, who is a woodworker and the designer behind Furo, wanted to transfer this technique onto porcelain. The small varieties in the length and depth

of the cuts are what gives the relief a handmade look.

The pinkness disappears in the firing process, and it's there to make sure we have a perfect, even glaze on all our products.

↑ The expression on Furo is stripped down to the bare minimum to serve as a blank canvas for the chefs, encouraging creativity and curiosity.