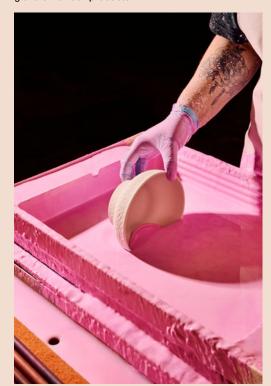

The pinkness disappears in the firing process, and it's there to make sure we have a perfect, even glaze on all our products.

↑ The expression on Furo is stripped down to the bare minimum to serve as a blank canvas for the chefs, encouraging creativity and curiosity.