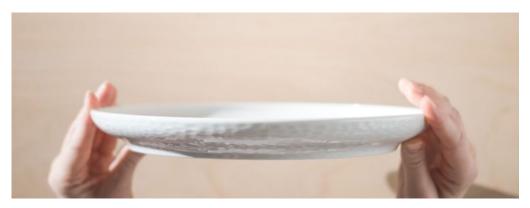

## **FURO**

A COLLECTION MADE

FOR CREATIVITY

With its clean, curved lines, Furo represents the essence of both Japanese and Scandinavian aesthetics. It's a natural hybrid between two cultures that privilege minimalism and tranquility. The collection consists of nine products: six plates which are flat to the edge, two bowls and one deep plate; the last three with a Horimono-inspired relief, which adds elegance and tactility. The Japanese people hold this tradition dear. Cherishing its significance. Handcrafted at Figgjo, the Furo relief is a testament to the art of wood carving.

Morten Engebretsen, who is a woodworker and the designer behind Furo, wanted to transfer this technique onto porcelain. The small varieties in the length and depth

of the cuts are what gives the relief a handmade look.