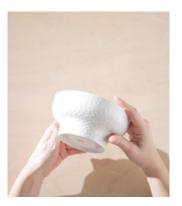

Morten Engebretsen, who is a woodworker and the designer behind Furo, wanted to transfer this technique onto porcelain. The small varieties in the length and depth

of the cuts are what gives the relief a handmade look.

## by Figgjo

6004HH | 27 cm

6001HH | 24 cm

6265CH | 15 cm

6263HH | 21 cm

The small varieties in the length and depth of the cuts are what gives the relief a handmade look.

6063HH | 21 cm

6064HH | 18 cm