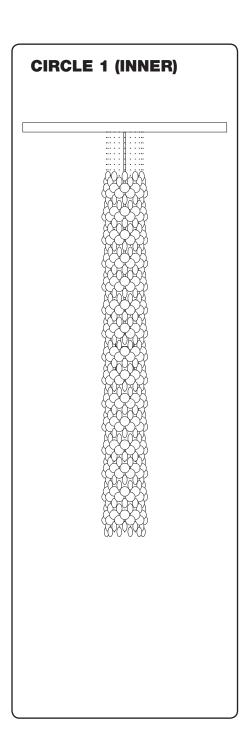

#### **CIRCLE 1 (INNER)**

Mount plates from box with 26 sets totally (two boxes). Box is marked "CIRCLE NO. 1 INNER".

Please note: The chains in the box

are not the same length, so it is important that you alternate between the two lengths.