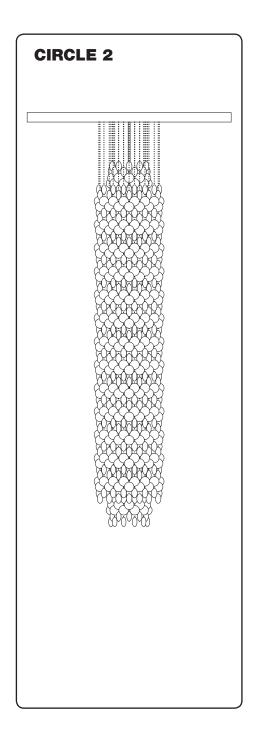

#### **CIRCLE 2**

Mount plates from box with 38 sets totally (two boxes). Box is marked "CIRCLE NO. 2".

Please note: The chains in the box are not the same length, so it is important that you alternate between the two lengths.