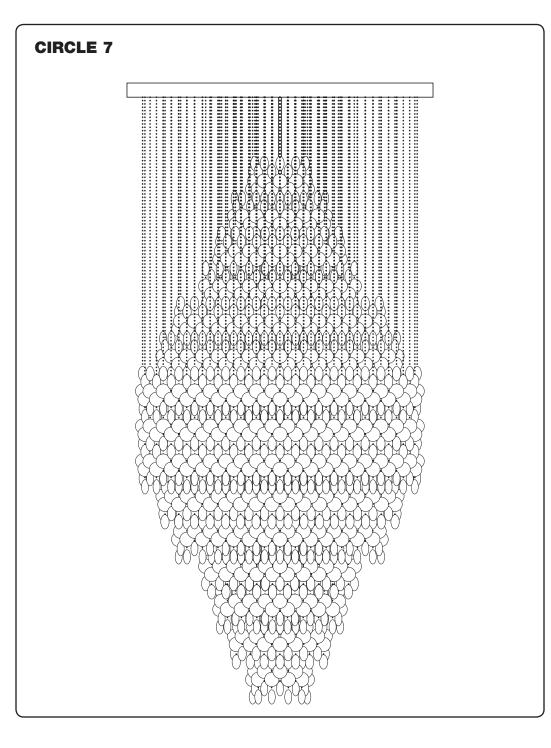

#### **CIRCLE 7**

Mount plates from box with 98 sets totally (two boxes). Box is marked "CIRCLE NO. 7".

Please note:

The chains in the box are not the same length, so it is important that you alternate between the two lengths.