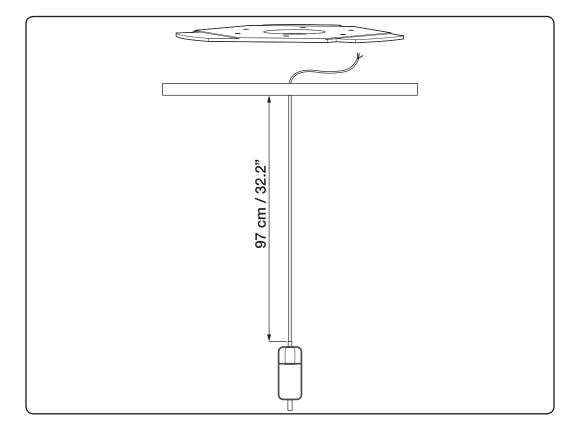

IF THE EXTERNAL FLEXIBLE CABLE OR CORD OF THIS LUMINAIRE IS DAMAGED, IT SHALL BE EXCLUSIVELY REPLACED BY THE MANUFACTURER OR HIS SERVICE AGENT OR A SIMILAR QUALIFIED PERSON IN ORDER TO AVOID A HAZARD

Hang canopy on to ceiling plate, securely installed into ceiling.

Pull the cord through the hole in the ceiling plate. The cord should measure about 97 cm - measured from the plate to the socket.

Connect the cord to the outlet in the ceiling.

4

Remember to secure ceiling plate with safety screw to prevent detachment from ceiling plate.