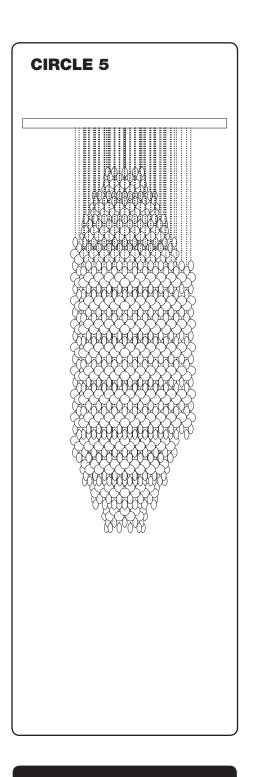

#### **CIRCLE 5**

Mount plates from box with 68 sets totally (two boxes). Box is marked "CIRCLE NO. 5".

Please note: The chains in the box are not the same length, so it is important that you alternate between the two lengths.