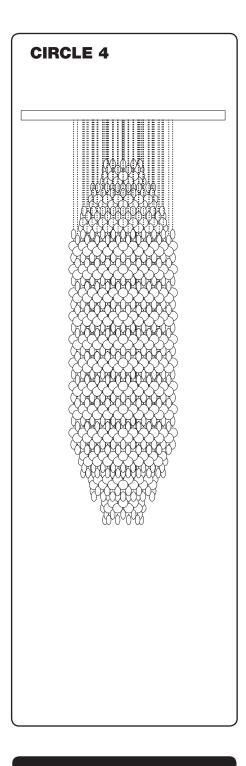

#### **CIRCLE 4**

Mount plates from box with 54 sets totally (two boxes). Box is marked "CIRCLE NO. 4".

Please note: The chains in the box are not the same length, so it is important that you alternate between the two lengths.