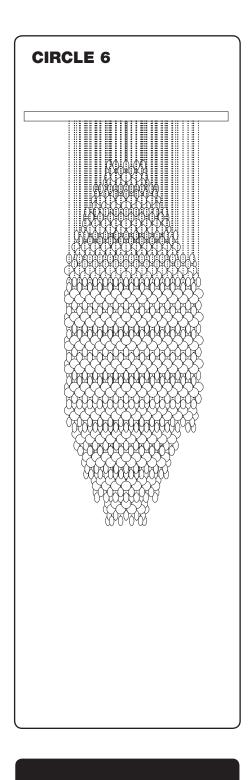

#### **CIRCLE** 6

Mount plates from box with 86 sets totally (two boxes). Box is marked "CIRCLE NO. 6".

Please note: The chains in the box are not the same length, so it is important that you alternate between the two lengths.