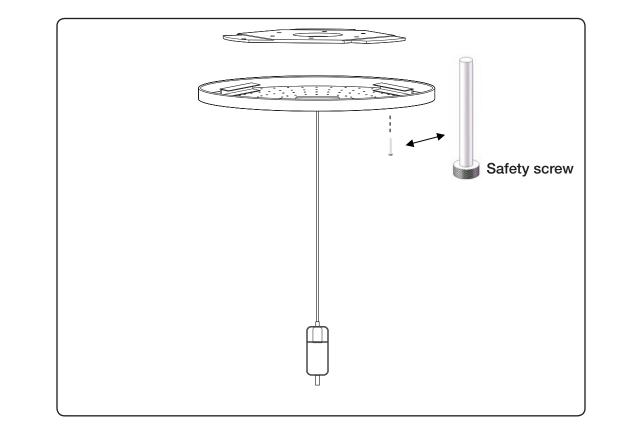

Pull the cord through the hole in the ceiling plate. The cord should measure about 97 cm - measured from the plate to the socket.

Connect the cord to the outlet in the ceiling.

4

Remember to secure ceiling plate with safety screw to prevent detachment from ceiling plate.