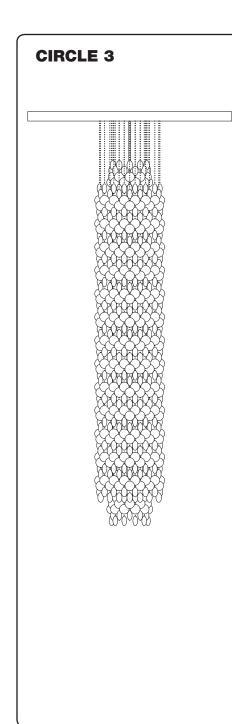

#### CIRLCE 3

Mount plates from box with 46 sets totally (two boxes). Box is marked "CIRCLE NO. 3".

Please note: The chains in the box are not the same length, so it is important that you alternate between the two lengths.