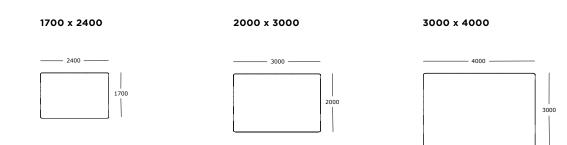

# Elba / A breath of soft, tactile elegance

Elba is a sophisticated rug with an exclusive feel. Crafted in hand-tufted New Zealand wool for the softest sentiment, the rug adds character to a room while being subtle and understated. Elba is available in five refined shades across three different sizes, allowing the design to complement any space.