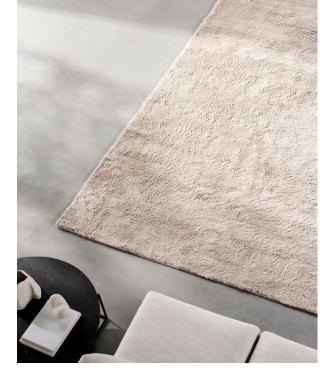

# Elba / A breath of soft, tactile elegance

Elba is a sophisticated rug with an exclusive feel. Crafted in hand-tufted New Zealand wool for the softest sentiment, the rug adds character to a room while being subtle and understated. Elba is available in five refined shades across three different sizes, allowing the design to complement any space.

#### COMPOSITION

100% New Zealand wool Hand-tufted

#### **COLOURS**

Ash\*

Taupe

Anthracite\*

Sand

Oat