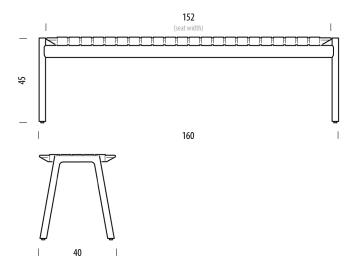

#### **Basic info**

**Design** Salih Teskeredžić

 Product size
 W: 160, D: 40, H: 45

 Packaging
 W: 163, D: 48, H: 53

 Volume
 0,41 m³

 Net weight
 11,4 kg

 Gross weight
 14,4 kg

| Item no. 557 | Assembled product |       |        |
|--------------|-------------------|-------|--------|
| Dimensions   | Width             | Depth | Height |
| Seat         | 152               | 40    | 45     |

#### Basic info

**Design** Salih Teskeredžić

 Product size
 W: 120, D: 40, H: 45

 Packaging
 W: 123, D: 48, H: 53

 Volume
 0,30 m³

 Net weight
 9,0 kg

 Gross weight
 12,0 kg

| Item no. 556 | Assembled product |       |        |
|--------------|-------------------|-------|--------|
| Dimensions   | Width             | Depth | Height |
| Seat         | 112               | 40    | 45     |