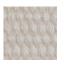

#### Seat

The lattice-woven cotton webbing is stretched over the seat frame and attached on its inner side to the benches body. For further information please see Available materials and colours page in this document.

### Seat | Cotton webbing

4555