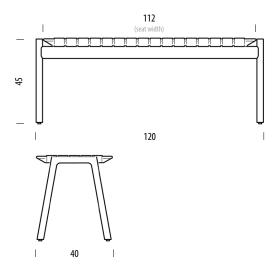

#### Basic info

**Design** Salih Teskeredžić

 Product size
 W: 120, D: 40, H: 45

 Packaging
 W: 123, D: 48, H: 53

 Volume
 0,30 m³

 Net weight
 9,0 kg

 Gross weight
 12,0 kg

| Item no. 556 | Assembled product |       |        |
|--------------|-------------------|-------|--------|
| Dimensions   | Width             | Depth | Height |
| Seat         | 112               | 40    | 45     |

#### **Basic info**

**Design** Salih Teskeredžić

 Product size
 W: 160, D: 40, H: 45

 Packaging
 W: 163, D: 48, H: 53

 Volume
 0,41 m³

 Net weight
 11,4 kg

 Gross weight
 14,4 kg

| Item no. 557 | Assembled product |       |        |
|--------------|-------------------|-------|--------|
| Dimensions   | Width             | Depth | Height |
| Seat         | 152               | 40    | 45     |