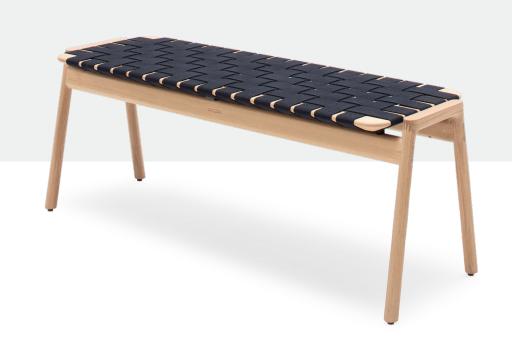

#### **Body**

Klupa's body is made out of solid wood. Product elements are connected with characteristic and visible wedged mortise and tenon joints. Felten gliders are attached to the chair legs and are suitable for most flooring options. The seat is attached to the body through matte black plastic seat spacers.

#### Seat

The lattice-woven cotton webbing is stretched over the seat frame and attached on its inner side to the benches body. For further information please see Available materials and colours page in this document.

#### Finish

Wooden parts are available in two plant-based Hardwax oil finishes (colours), which retain the wood's natural state, as a white or natural oil.