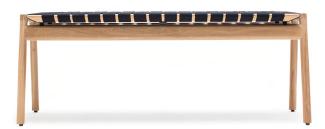

#### **Body**

Klupa's body is made out of solid wood. Product elements are connected with characteristic and visible wedged mortise and tenon joints. Felten gliders are attached to the chair legs and are suitable for most flooring options. The seat is attached to the body through matte black plastic seat spacers.

#### Seat

The lattice-woven cotton webbing is stretched over the seat frame and attached on its inner side to the benches body. For further information please see Available materials and colours page in this document.