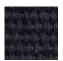

#### Seat

The lattice-woven cotton webbing is stretched over the seat frame and attached on its inner side to the benches body. For further information please see Available materials and colours page in this document.

### Seat | Cotton webbing

4555