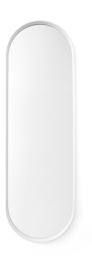

### Norm Wall Mirror Oval

Inspired by vintage dressing room mirrors, Norm Wall Mirror, Oval is simple and streamlined. A practical and versatile mirror, use it in the bathroom, hallway or dressing-room. Norm Wall Mirror, Oval forms a series by Norm Architects, with each mirror made with a powder-coated metal frame, featuring gently rounded corners.