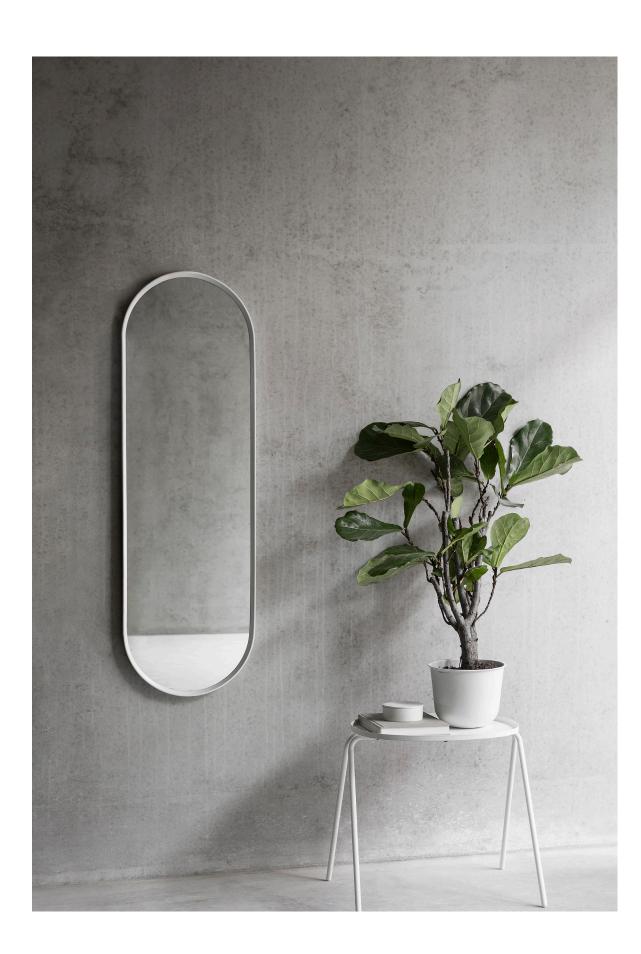

# Norm Wall Mirror Oval



Wall Mirror

Home Accessories—Product Sheet





### Norm Wall Mirror Oval

#### **Product Type**

Wall Mirror

#### **Production Process**

The frame is extruded, powder coated aluminium.

#### Dimension (cm / in)

H: 130 cm / 51,2" W: 40 cm / 15,7" D: 3,5 cm / 1,4"

#### Weight item (kg)

6,8 kg

#### Materials

Powder Coated Aluminum

#### Colours

Black (RAL 9005) White (RAL 9016)

#### **Packaging Type**

Giftbox

#### Packaging Measurement (H \* W \* D)

8,5 cm \* 137 cm \* 48,5 cm

#### Care Instructions

For the frame, use a soft dry cloth. Do not use any cleaners with chemicals or harsh abrasives. For the glass and mirror, use a soft cloth with warm water. Dry straight away. For a more efficient clean, use commercial glass cleaners.



Inspired by vintage dressing room mirrors, Norm Wall Mirror, Oval is simple and streamlined.