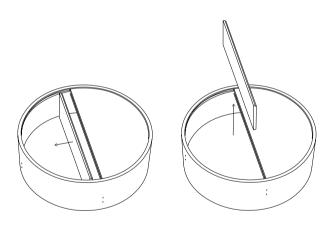

#### **TOOLS NEEDED**

SCREW OUT SCREW, ROTATE AND REMOVE THE SMALL PIECE OF WOOD.
THE WOOD ARE A PART OF THE PACKAGING AND SHOULD BE TROWN OUT.

REMOVE THE LARGE PIECE OF WOOD.
THE WOOD ARE A PART OF THE PACKAGING AND SHOULD BE TROWN OUT.