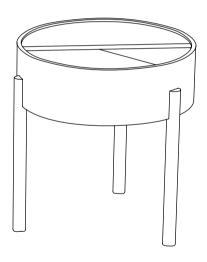

# ARC ASSEMBLY INSTRUCTION

WOUD

WE WANTED TO CREATE A BEAUTIFUL PLACE TO HIDE YOUR MESS. ARC IS A SIMPLE TABLE WITH A HIDDEN STORAGE SPACE. BY SIMPLY ROTATING HALF OF THE CIRCULAR LID, THE EXPRESSION IS EVER CHANGEABLE. THE THREE-LEGGED CONSTRUCTION ADDS A PLAYFUL AND LIGHT TOUCH TO THE GEOMETRIC SHAPED DESIGN. BASED ON THE SIMPLE GEOMETRICS, THE TABLE CAN BE USED IN VARIOUS WAYS.

STEP 3

WE RECOMMEND THAT YOU PLACE THE TABLE TOP ON A CARPET

MOUNT THE SCREWS INSIDE OF THE TABLE TOP STORAGE SPACE AND APPLY THE LEGS ON THE OUTSIDE. IF NEEDED, ATTACH FELT GLIDES UNDER EACH LEG.

NOW YOUR ARC TABLE IS READY TO PUT INTO USE. JUST ROTATE THE UPPER LID TO OPEN OR CLOSE THE STORAGE SPACE.