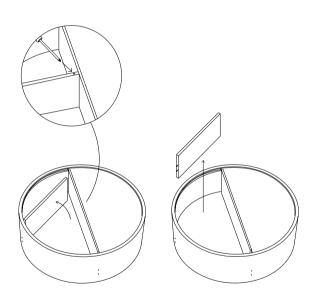

#### **TOOLS NEEDED**

SCREW OUT SCREW, ROTATE AND REMOVE THE SMALL PIECE OF WOOD.
THE WOOD ARE A PART OF THE PACKAGING AND SHOULD BE TROWN OUT.

REMOVE THE LARGE PIECE OF WOOD.
THE WOOD ARE A PART OF THE PACKAGING AND SHOULD BE TROWN OUT.