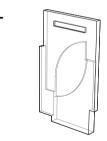

## SERIF RELIEF

Congratulations on your new Kristina Dam Studio design!

The Serif Relief is made by hand and produced from recycled Katran cotton pulp. Cotton pulp is a 100% bio-degradable material made from upcycled cotton fabric waste, and minor differences in shape and colour may occur, making each Relief unique.

Be sure to use appropriate screws or nails when mounting the relief to the wall.

Remove dust and other dirt with a dry cloth only. Do not use water, solvents, chemicals, or cleaning agents with sanding qualities. These will permanently damage the surface, as the cotton pulp will absorb any liquid immediately and may deform the surface in shape or colour.